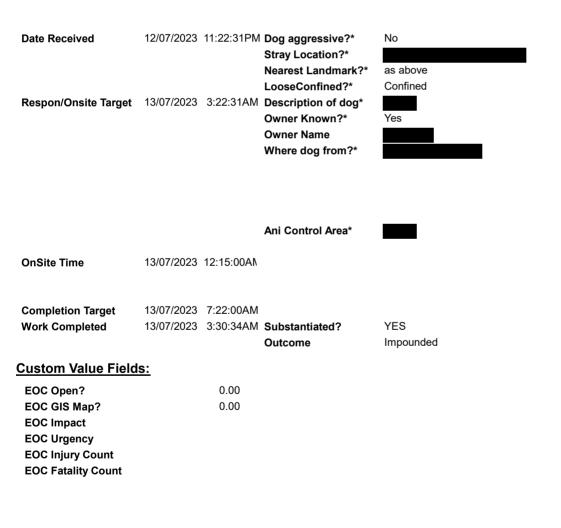

On 11 July 2023, Shaz was videoed caught in a trap and Mr Hubbard released her (Shaz in Trap 11 July Release Video annexed at Appendix 17). On 12 July 2023, Fran was caught in a dog trap on the Property and impounded (Service Request annexed as Appendix 18). On 2 August 2023, Ms Thompson reported Shaz missing to Council (DOGS0439 18 - 2 Aug 2023 - Shaz reported missing annexed at Appendix 19). On 25 August 2023, Ms Thompson reported to Council that she wanted to surrender Shaz because she couldn't contain her (DOGS0573 24 - 25 Aug 2023 - Angela wanted to surrender Shaz annexed at Appendix 20), Ms Thompson soon after rescinded her report to surrender Shaz.