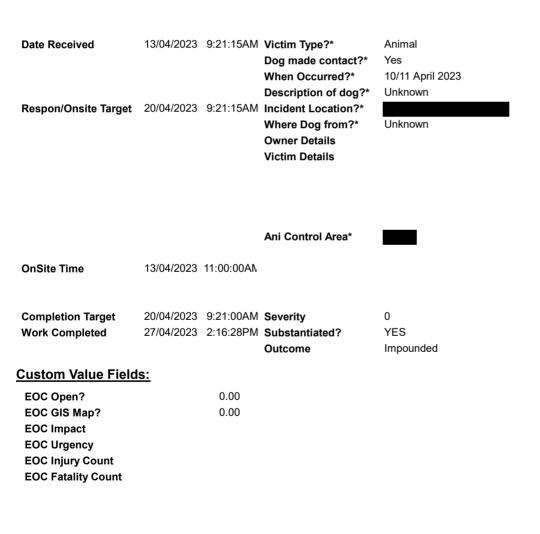

Section 25(3) of the Act provides that a disqualification under section 25(1) continues in force for a period specified by the territorial authority not exceeding 5 years.

On 13 April 2023 Waikato District Council (Council) seized and impounded two dogs owned by the Objector Ms Thompson, Fran, a female German Short Haired Pointer cross, aged 6 years 9 months and Shaz, a female Greyhound cross, aged 9 years 9 months, for roaming on a neighbouring property, 114 Matakotea Road, Raglan ("the Property") and worrying sheep over a period of several days (DOGS2728 23 - 13 April 2023 - Dog Aggression - Shaz and Fran seized annexed at Appendix 2).

These events were recorded on video by the owner of the stock, Mr Matthew Hubbard ("Mr Hubbard"). Fran and Shaz are believed to have been involved in an attack on sheep which occurred a few days prior to 13 April 2023 but there is no evidence positively identifying the attacking dogs. Animal Control Officer Joanne Newell ("ACO Newell") responded to the complaint by attending the property. This resulted in in the dogs being impounded for the roaming (Dog Impound Register – Fran annexed at Appendix 3) (Dog Impound Register – Shaz annexed at Appendix 4).

# 4. Background Koorero whaimaarama

On 13 April 2023 at 09:21am, Council's call centre received a complaint from a member of the public, Mr Hubbard, requesting help to locate killer dogs in the Te uku Area. (Service Request annexed as Appendix 2). Video footage provided by Mr Hubbard identified the dogs as Fran and Shaz from 107 Matakotea Road, Raglan and owned by Ms Thompson. Council seized and impounded the dogs. Ms Thompson claimed her dogs and they were returned to her (DOGS2781 23 - Animal Charges - 2x Seizure Fees 2x Impound release fees for Fran and Kingi annexed at Appendix 5).