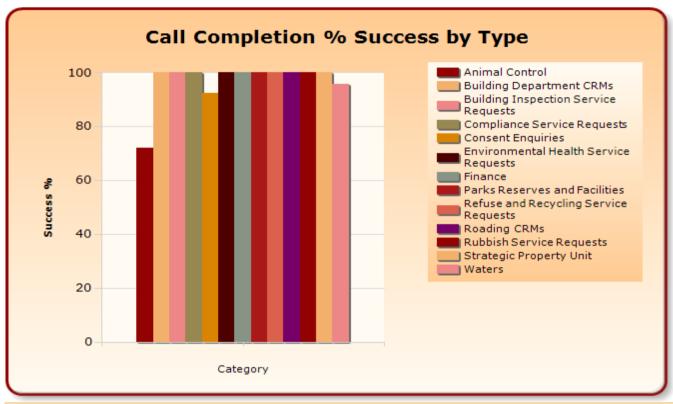

# Service Request Time Frames for MEREMERE Community Committee

Date Range: 01/07/2021 to 30/09/2021

The success rate excludes Open Calls as outcome is not yet known.

10/18/2021 12:10:16 PM

Document Set ID: 3273856 Version: 1, Version Date: 18/10/2021

|                                                                                             | Open Calls are all the calls open and may have been logged at any time. |                                           | Open               |                        | Closed               |                          |                        |
|---------------------------------------------------------------------------------------------|-------------------------------------------------------------------------|-------------------------------------------|--------------------|------------------------|----------------------|--------------------------|------------------------|
| Closed Calls are<br>those calls logged<br>during the time<br>period that are now<br>closed. |                                                                         | Number of<br>Calls                        | Open<br>Calls Over | Open<br>Calls<br>Under | Closed<br>Calls Over | Closed<br>Calls<br>Under | Success<br>Rate        |
| Animal Control                                                                              |                                                                         |                                           |                    |                        |                      |                          |                        |
|                                                                                             | Summary                                                                 | 19                                        | 1                  |                        | 5                    | 13                       | 72.22%                 |
|                                                                                             | Dog Straying - Current                                                  | 8                                         |                    |                        | 5                    | 3                        | 37.50%                 |
|                                                                                             | Dog Straying - Historic                                                 | 1                                         |                    |                        |                      | 1                        | 100.00%                |
|                                                                                             | Dog Surrender                                                           | 3                                         |                    |                        |                      | 3                        | 100.00%                |
|                                                                                             | Dogs Aggression - Historic                                              | 2                                         | 1                  |                        |                      | 1                        | 100.00%                |
|                                                                                             | Dogs Barking Nuisance                                                   | 5                                         |                    |                        |                      | 5                        | 100.00%                |
| Building                                                                                    |                                                                         |                                           |                    |                        |                      |                          |                        |
| Department CRMs                                                                             | Summary                                                                 | 1                                         |                    |                        |                      | 1                        | 100.00%                |
|                                                                                             | PEO General Enquiry                                                     | 1                                         |                    |                        |                      | 1                        | 100.00%                |
| Building Inspection                                                                         |                                                                         |                                           |                    |                        |                      |                          |                        |
| Service Requests                                                                            | Summary                                                                 | 1                                         |                    |                        |                      | 1                        | 100.00%                |
|                                                                                             | Building Inspection Service                                             | 1                                         |                    |                        |                      | 1                        | 100.00%                |
|                                                                                             | Requests                                                                | ı                                         |                    |                        |                      | ı                        | 100.00 /0              |
| Compliance                                                                                  |                                                                         |                                           |                    |                        |                      |                          |                        |
| Service Requests                                                                            | Summary                                                                 | 8                                         | 4                  | 2                      |                      | 2                        | 100.00%                |
|                                                                                             | Compliance - Unauthorised Activity                                      | 7                                         | 3                  | 2                      |                      | 2                        | 100.00%                |
|                                                                                             | Illegal parking                                                         | 1                                         | 1                  |                        |                      |                          | 0.00%                  |
| Consent Enquiries                                                                           | Inegal parking                                                          | · · · · · · · · · · · · · · · · · · ·     | <u>'</u>           |                        |                      |                          | 0.00 /6                |
| Donsent Enquines                                                                            | Summary                                                                 | 28                                        |                    | 1                      | 2                    | 25                       | 92.59%                 |
|                                                                                             | Planning Process                                                        | 1                                         |                    |                        |                      | 1                        | 100.00%                |
|                                                                                             | Property Information Request                                            | 7                                         |                    |                        |                      | 7                        | 100.00%                |
|                                                                                             | Zoning and District Plan                                                |                                           |                    |                        |                      | ·                        |                        |
|                                                                                             | Enquiries                                                               | 20                                        |                    | 1                      | 2                    | 17                       | 89.47%                 |
| Environmental                                                                               |                                                                         |                                           |                    |                        |                      |                          |                        |
| Health Service                                                                              | Summary                                                                 | 4                                         |                    | 1                      |                      | 3                        | 100.00%                |
| Requests                                                                                    | Noise Complaint -                                                       | 1                                         |                    | 1                      |                      |                          | 0.00%                  |
|                                                                                             | Environmental Health                                                    | ı                                         |                    |                        |                      |                          | 0.00%                  |
|                                                                                             | Noise complaints straight to                                            | 3                                         |                    |                        |                      | 3                        | 100.00%                |
| Finance                                                                                     | contractor                                                              |                                           |                    |                        |                      |                          |                        |
| rillalice                                                                                   | Summony                                                                 |                                           |                    |                        |                      | 4                        | 400.000/               |
|                                                                                             | Summary Credit Control Query                                            | <b>5</b>                                  |                    | <b>1</b>               |                      | <b>4</b><br>1            | <b>100.00%</b> 100.00% |
|                                                                                             |                                                                         |                                           |                    | 1                      |                      |                          |                        |
| Parks Reserves                                                                              | Rates query                                                             | 3                                         |                    |                        |                      | 3                        | 100.00%                |
| and Facilities                                                                              | Summary                                                                 | 5                                         |                    | 1                      |                      | 4                        | 100.00%                |
|                                                                                             | Parks & Reserves - Buildings                                            | <b>5</b><br>1                             |                    | <u> </u>               |                      | 1                        | 100.00%                |
|                                                                                             | Parks & Reserves - Buildings Parks & Reserves - Reserve                 |                                           |                    |                        |                      |                          |                        |
|                                                                                             | Issues                                                                  | 4                                         |                    | 1                      |                      | 3                        | 100.00%                |
| Refuse and                                                                                  |                                                                         |                                           |                    |                        |                      |                          |                        |
| Recycling Service                                                                           | Summary                                                                 | 3                                         |                    |                        |                      | 3                        | 100.00%                |
| Requests                                                                                    | New collections                                                         | 3                                         |                    |                        |                      | 3                        | 100.00%                |
| Roading CRMs                                                                                |                                                                         |                                           |                    |                        |                      |                          |                        |
|                                                                                             | Summary                                                                 | 5                                         | 1                  |                        |                      | 4                        | 100.00%                |
|                                                                                             | Emergency Events - 1 Hr                                                 | 1                                         |                    |                        |                      | 1                        |                        |
|                                                                                             | Response                                                                | l<br>———————————————————————————————————— |                    |                        |                      | 1                        | 100.00%                |
|                                                                                             | New Vehicle Entrance Request                                            | 1                                         |                    |                        |                      | 1                        | 100.00%                |
|                                                                                             | Street Light Maintenance                                                |                                           |                    |                        |                      |                          |                        |
|                                                                                             | Urgent Roading Work 4Hr                                                 | 1                                         |                    |                        |                      | 1                        | 100.00%                |
|                                                                                             | Response                                                                | 2                                         | 1                  |                        |                      | 1                        | 100.00%                |

Document Set ID: 3273856 Version: 1, Version Date: 18/10/2021

| Rubbish Service    |                                                | 12  |   |    |   |    |         |
|--------------------|------------------------------------------------|-----|---|----|---|----|---------|
| Requests           | Summary                                        | 3   |   | 1  |   | 2  | 100.00% |
|                    | Abandoned Vehicle                              | 1   |   | 1  |   |    | 0.00%   |
|                    | Illegal Rubbish Dumping                        | 2   |   |    |   | 2  | 100.00% |
| Strategic Property |                                                |     |   |    |   |    |         |
| Unit               | Summary                                        | 1   |   |    |   | 1  | 100.00% |
|                    | Council owned land CRMs                        | 1   |   |    |   | 1  | 100.00% |
| Waters             |                                                |     |   |    |   |    |         |
|                    | Summary                                        | 27  |   | 3  | 1 | 23 | 95.83%  |
|                    | 3 Waters Enquiry                               | 3   |   | 1  |   | 2  | 100.00% |
|                    | Drinking Water Final Meter Read                | 18  |   | 2  | 1 | 15 | 93.75%  |
|                    | Drinking Water Major Leak                      | 1   |   |    |   | 1  | 100.00% |
|                    | Drinking Water minor leak                      | 2   |   |    |   | 2  | 100.00% |
|                    | Fix Water Toby                                 | 1   |   |    |   | 1  | 100.00% |
|                    | Waters - Drinking water new connection request | 2   |   |    |   | 2  | 100.00% |
| Total              |                                                | 110 | 6 | 10 | 8 | 86 | 91.49%  |