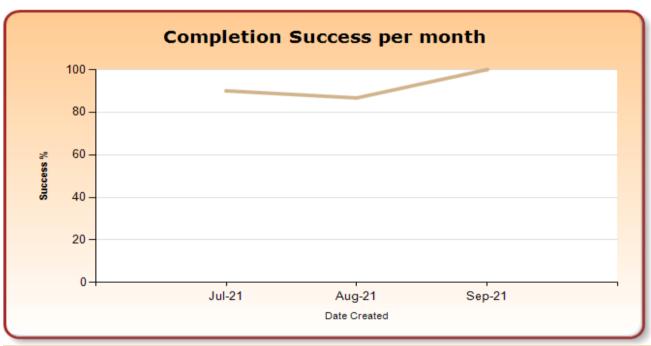

# Service Request Time Frames for MEREMERE Community Committee

Date Range: 01/07/2021 to 30/09/2021

The success rate excludes Open Calls as outcome is not yet known.

10/18/2021 12:10:16 PM

Document Set ID: 3273856 Version: 1, Version Date: 18/10/2021

|                                                                                             | Open Calls are all the calls open and may have been logged at any time. |                                           | Open               |                        | Closed               |                          |                        |
|---------------------------------------------------------------------------------------------|-------------------------------------------------------------------------|-------------------------------------------|--------------------|------------------------|----------------------|--------------------------|------------------------|
| Closed Calls are<br>those calls logged<br>during the time<br>period that are now<br>closed. |                                                                         | Number of<br>Calls                        | Open<br>Calls Over | Open<br>Calls<br>Under | Closed<br>Calls Over | Closed<br>Calls<br>Under | Success<br>Rate        |
| Animal Control                                                                              |                                                                         |                                           |                    |                        |                      |                          |                        |
|                                                                                             | Summary                                                                 | 19                                        | 1                  |                        | 5                    | 13                       | 72.22%                 |
|                                                                                             | Dog Straying - Current                                                  | 8                                         |                    |                        | 5                    | 3                        | 37.50%                 |
|                                                                                             | Dog Straying - Historic                                                 | 1                                         |                    |                        |                      | 1                        | 100.00%                |
|                                                                                             | Dog Surrender                                                           | 3                                         |                    |                        |                      | 3                        | 100.00%                |
|                                                                                             | Dogs Aggression - Historic                                              | 2                                         | 1                  |                        |                      | 1                        | 100.00%                |
|                                                                                             | Dogs Barking Nuisance                                                   | 5                                         |                    |                        |                      | 5                        | 100.00%                |
| Building                                                                                    |                                                                         |                                           |                    |                        |                      |                          |                        |
| Department CRMs                                                                             | Summary                                                                 | 1                                         |                    |                        |                      | 1                        | 100.00%                |
|                                                                                             | PEO General Enquiry                                                     | 1                                         |                    |                        |                      | 1                        | 100.00%                |
| Building Inspection                                                                         |                                                                         |                                           |                    |                        |                      |                          |                        |
| Service Requests                                                                            | Summary                                                                 | 1                                         |                    |                        |                      | 1                        | 100.00%                |
|                                                                                             | Building Inspection Service                                             | 1                                         |                    |                        |                      | 1                        | 100.00%                |
|                                                                                             | Requests                                                                | ı                                         |                    |                        |                      | ı                        | 100.00 /0              |
| Compliance                                                                                  |                                                                         |                                           |                    |                        |                      |                          |                        |
| Service Requests                                                                            | Summary                                                                 | 8                                         | 4                  | 2                      |                      | 2                        | 100.00%                |
|                                                                                             | Compliance - Unauthorised Activity                                      | 7                                         | 3                  | 2                      |                      | 2                        | 100.00%                |
|                                                                                             | Illegal parking                                                         | 1                                         | 1                  |                        |                      |                          | 0.00%                  |
| Consent Enquiries                                                                           | Inegal parking                                                          | · · · · · · · · · · · · · · · · · · ·     | <u>'</u>           |                        |                      |                          | 0.00 /6                |
| Donsent Enquines                                                                            | Summary                                                                 | 28                                        |                    | 1                      | 2                    | 25                       | 92.59%                 |
|                                                                                             | Planning Process                                                        | 1                                         |                    |                        |                      | 1                        | 100.00%                |
|                                                                                             | Property Information Request                                            | 7                                         |                    |                        |                      | 7                        | 100.00%                |
|                                                                                             | Zoning and District Plan                                                |                                           |                    |                        |                      | ·                        |                        |
|                                                                                             | Enquiries                                                               | 20                                        |                    | 1                      | 2                    | 17                       | 89.47%                 |
| Environmental                                                                               |                                                                         |                                           |                    |                        |                      |                          |                        |
| Health Service                                                                              | Summary                                                                 | 4                                         |                    | 1                      |                      | 3                        | 100.00%                |
| Requests                                                                                    | Noise Complaint -                                                       | 1                                         |                    | 1                      |                      |                          | 0.00%                  |
|                                                                                             | Environmental Health                                                    | ı                                         |                    |                        |                      |                          | 0.00%                  |
|                                                                                             | Noise complaints straight to                                            | 3                                         |                    |                        |                      | 3                        | 100.00%                |
| Finance                                                                                     | contractor                                                              |                                           |                    |                        |                      |                          |                        |
| rillalice                                                                                   | Summony                                                                 |                                           |                    |                        |                      | 4                        | 400.000/               |
|                                                                                             | Summary Credit Control Query                                            | <b>5</b>                                  |                    | <b>1</b>               |                      | <b>4</b><br>1            | <b>100.00%</b> 100.00% |
|                                                                                             |                                                                         |                                           |                    | 1                      |                      |                          |                        |
| Parks Reserves                                                                              | Rates query                                                             | 3                                         |                    |                        |                      | 3                        | 100.00%                |
| and Facilities                                                                              | Summary                                                                 | 5                                         |                    | 1                      |                      | 4                        | 100.00%                |
|                                                                                             | Parks & Reserves - Buildings                                            | <b>5</b><br>1                             |                    | <u> </u>               |                      | 1                        | 100.00%                |
|                                                                                             | Parks & Reserves - Buildings Parks & Reserves - Reserve                 |                                           |                    |                        |                      |                          |                        |
|                                                                                             | Issues                                                                  | 4                                         |                    | 1                      |                      | 3                        | 100.00%                |
| Refuse and                                                                                  |                                                                         |                                           |                    |                        |                      |                          |                        |
| Recycling Service                                                                           | Summary                                                                 | 3                                         |                    |                        |                      | 3                        | 100.00%                |
| Requests                                                                                    | New collections                                                         | 3                                         |                    |                        |                      | 3                        | 100.00%                |
| Roading CRMs                                                                                |                                                                         |                                           |                    |                        |                      |                          |                        |
|                                                                                             | Summary                                                                 | 5                                         | 1                  |                        |                      | 4                        | 100.00%                |
|                                                                                             | Emergency Events - 1 Hr                                                 | 1                                         |                    |                        |                      | 1                        |                        |
|                                                                                             | Response                                                                | l<br>———————————————————————————————————— |                    |                        |                      | 1                        | 100.00%                |
|                                                                                             | New Vehicle Entrance Request                                            | 1                                         |                    |                        |                      | 1                        | 100.00%                |
|                                                                                             | Street Light Maintenance                                                |                                           |                    |                        |                      |                          |                        |
|                                                                                             | Urgent Roading Work 4Hr                                                 | 1                                         |                    |                        |                      | 1                        | 100.00%                |
|                                                                                             | Response                                                                | 2                                         | 1                  |                        |                      | 1                        | 100.00%                |

Document Set ID: 3273856 Version: 1, Version Date: 18/10/2021

| Rubbish Service    |                                                | 12  |   |    |   |    |         |
|--------------------|------------------------------------------------|-----|---|----|---|----|---------|
| Requests           | Summary                                        | 3   |   | 1  |   | 2  | 100.00% |
|                    | Abandoned Vehicle                              | 1   |   | 1  |   |    | 0.00%   |
|                    | Illegal Rubbish Dumping                        | 2   |   |    |   | 2  | 100.00% |
| Strategic Property |                                                |     |   |    |   |    |         |
| Unit               | Summary                                        | 1   |   |    |   | 1  | 100.00% |
|                    | Council owned land CRMs                        | 1   |   |    |   | 1  | 100.00% |
| Waters             |                                                |     |   |    |   |    |         |
|                    | Summary                                        | 27  |   | 3  | 1 | 23 | 95.83%  |
|                    | 3 Waters Enquiry                               | 3   |   | 1  |   | 2  | 100.00% |
|                    | Drinking Water Final Meter Read                | 18  |   | 2  | 1 | 15 | 93.75%  |
|                    | Drinking Water Major Leak                      | 1   |   |    |   | 1  | 100.00% |
|                    | Drinking Water minor leak                      | 2   |   |    |   | 2  | 100.00% |
|                    | Fix Water Toby                                 | 1   |   |    |   | 1  | 100.00% |
|                    | Waters - Drinking water new connection request | 2   |   |    |   | 2  | 100.00% |
| Total              |                                                | 110 | 6 | 10 | 8 | 86 | 91.49%  |