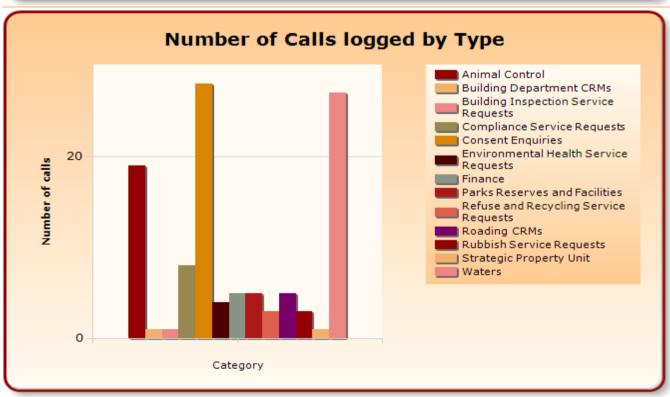

# Service Request Time Frames for MEREMERE Community Committee

Date Range: 01/07/2021 to 30/09/2021

The success rate excludes Open Calls as outcome is not yet known.

10/18/2021 12:10:16 PM

Document Set ID: 3273856 Version: 1, Version Date: 18/10/2021

|                                                                                             | Open Calls are all the calls open and may have been logged at any time. |                                           | Open               |                        | Closed               |                          |                        |
|---------------------------------------------------------------------------------------------|-------------------------------------------------------------------------|-------------------------------------------|--------------------|------------------------|----------------------|--------------------------|------------------------|
| Closed Calls are<br>those calls logged<br>during the time<br>period that are now<br>closed. |                                                                         | Number of<br>Calls                        | Open<br>Calls Over | Open<br>Calls<br>Under | Closed<br>Calls Over | Closed<br>Calls<br>Under | Success<br>Rate        |
| Animal Control                                                                              |                                                                         |                                           |                    |                        |                      |                          |                        |
|                                                                                             | Summary                                                                 | 19                                        | 1                  |                        | 5                    | 13                       | 72.22%                 |
|                                                                                             | Dog Straying - Current                                                  | 8                                         |                    |                        | 5                    | 3                        | 37.50%                 |
|                                                                                             | Dog Straying - Historic                                                 | 1                                         |                    |                        |                      | 1                        | 100.00%                |
|                                                                                             | Dog Surrender                                                           | 3                                         |                    |                        |                      | 3                        | 100.00%                |
|                                                                                             | Dogs Aggression - Historic                                              | 2                                         | 1                  |                        |                      | 1                        | 100.00%                |
|                                                                                             | Dogs Barking Nuisance                                                   | 5                                         |                    |                        |                      | 5                        | 100.00%                |
| Building                                                                                    |                                                                         |                                           |                    |                        |                      |                          |                        |
| Department CRMs                                                                             | Summary                                                                 | 1                                         |                    |                        |                      | 1                        | 100.00%                |
|                                                                                             | PEO General Enquiry                                                     | 1                                         |                    |                        |                      | 1                        | 100.00%                |
| Building Inspection                                                                         |                                                                         |                                           |                    |                        |                      |                          |                        |
| Service Requests                                                                            | Summary                                                                 | 1                                         |                    |                        |                      | 1                        | 100.00%                |
|                                                                                             | Building Inspection Service                                             | 1                                         |                    |                        |                      | 1                        | 100.00%                |
|                                                                                             | Requests                                                                | ı                                         |                    |                        |                      | ı                        | 100.00 /0              |
| Compliance                                                                                  |                                                                         |                                           |                    |                        |                      |                          |                        |
| Service Requests                                                                            | Summary                                                                 | 8                                         | 4                  | 2                      |                      | 2                        | 100.00%                |
|                                                                                             | Compliance - Unauthorised Activity                                      | 7                                         | 3                  | 2                      |                      | 2                        | 100.00%                |
|                                                                                             | Illegal parking                                                         | 1                                         | 1                  |                        |                      |                          | 0.00%                  |
| Consent Enquiries                                                                           | Inegal parking                                                          | · · · · · · · · · · · · · · · · · · ·     | <u>'</u>           |                        |                      |                          | 0.00 /6                |
| Donsent Enquines                                                                            | Summary                                                                 | 28                                        |                    | 1                      | 2                    | 25                       | 92.59%                 |
|                                                                                             | Planning Process                                                        | 1                                         |                    |                        |                      | 1                        | 100.00%                |
|                                                                                             | Property Information Request                                            | 7                                         |                    |                        |                      | 7                        | 100.00%                |
|                                                                                             | Zoning and District Plan                                                |                                           |                    |                        |                      | ·                        |                        |
|                                                                                             | Enquiries                                                               | 20                                        |                    | 1                      | 2                    | 17                       | 89.47%                 |
| Environmental                                                                               |                                                                         |                                           |                    |                        |                      |                          |                        |
| Health Service                                                                              | Summary                                                                 | 4                                         |                    | 1                      |                      | 3                        | 100.00%                |
| Requests                                                                                    | Noise Complaint -                                                       | 1                                         |                    | 1                      |                      |                          | 0.00%                  |
|                                                                                             | Environmental Health                                                    | ı                                         |                    |                        |                      |                          | 0.00%                  |
|                                                                                             | Noise complaints straight to                                            | 3                                         |                    |                        |                      | 3                        | 100.00%                |
| Finance                                                                                     | contractor                                                              |                                           |                    |                        |                      |                          |                        |
| rillalice                                                                                   | Summony                                                                 |                                           |                    |                        |                      | 4                        | 400.000/               |
|                                                                                             | Summary Credit Control Query                                            | <b>5</b>                                  |                    | <b>1</b>               |                      | <b>4</b><br>1            | <b>100.00%</b> 100.00% |
|                                                                                             |                                                                         |                                           |                    | 1                      |                      |                          |                        |
| Parks Reserves                                                                              | Rates query                                                             | 3                                         |                    |                        |                      | 3                        | 100.00%                |
| and Facilities                                                                              | Summary                                                                 | 5                                         |                    | 1                      |                      | 4                        | 100.00%                |
|                                                                                             | Parks & Reserves - Buildings                                            | <b>5</b><br>1                             |                    | <u> </u>               |                      | 1                        | 100.00%                |
|                                                                                             | Parks & Reserves - Buildings Parks & Reserves - Reserve                 |                                           |                    |                        |                      |                          |                        |
|                                                                                             | Issues                                                                  | 4                                         |                    | 1                      |                      | 3                        | 100.00%                |
| Refuse and                                                                                  |                                                                         |                                           |                    |                        |                      |                          |                        |
| Recycling Service                                                                           | Summary                                                                 | 3                                         |                    |                        |                      | 3                        | 100.00%                |
| Requests                                                                                    | New collections                                                         | 3                                         |                    |                        |                      | 3                        | 100.00%                |
| Roading CRMs                                                                                |                                                                         |                                           |                    |                        |                      |                          |                        |
|                                                                                             | Summary                                                                 | 5                                         | 1                  |                        |                      | 4                        | 100.00%                |
|                                                                                             | Emergency Events - 1 Hr                                                 | 1                                         |                    |                        |                      | 1                        |                        |
|                                                                                             | Response                                                                | l<br>———————————————————————————————————— |                    |                        |                      | 1                        | 100.00%                |
|                                                                                             | New Vehicle Entrance Request                                            | 1                                         |                    |                        |                      | 1                        | 100.00%                |
|                                                                                             | Street Light Maintenance                                                |                                           |                    |                        |                      |                          |                        |
|                                                                                             | Urgent Roading Work 4Hr                                                 | 1                                         |                    |                        |                      | 1                        | 100.00%                |
|                                                                                             | Response                                                                | 2                                         | 1                  |                        |                      | 1                        | 100.00%                |

Document Set ID: 3273856 Version: 1, Version Date: 18/10/2021

| Rubbish Service    |                                                | 12  |   |    |   |    |         |
|--------------------|------------------------------------------------|-----|---|----|---|----|---------|
| Requests           | Summary                                        | 3   |   | 1  |   | 2  | 100.00% |
|                    | Abandoned Vehicle                              | 1   |   | 1  |   |    | 0.00%   |
|                    | Illegal Rubbish Dumping                        | 2   |   |    |   | 2  | 100.00% |
| Strategic Property |                                                |     |   |    |   |    |         |
| Unit               | Summary                                        | 1   |   |    |   | 1  | 100.00% |
|                    | Council owned land CRMs                        | 1   |   |    |   | 1  | 100.00% |
| Waters             |                                                |     |   |    |   |    |         |
|                    | Summary                                        | 27  |   | 3  | 1 | 23 | 95.83%  |
|                    | 3 Waters Enquiry                               | 3   |   | 1  |   | 2  | 100.00% |
|                    | Drinking Water Final Meter Read                | 18  |   | 2  | 1 | 15 | 93.75%  |
|                    | Drinking Water Major Leak                      | 1   |   |    |   | 1  | 100.00% |
|                    | Drinking Water minor leak                      | 2   |   |    |   | 2  | 100.00% |
|                    | Fix Water Toby                                 | 1   |   |    |   | 1  | 100.00% |
|                    | Waters - Drinking water new connection request | 2   |   |    |   | 2  | 100.00% |
| Total              |                                                | 110 | 6 | 10 | 8 | 86 | 91.49%  |