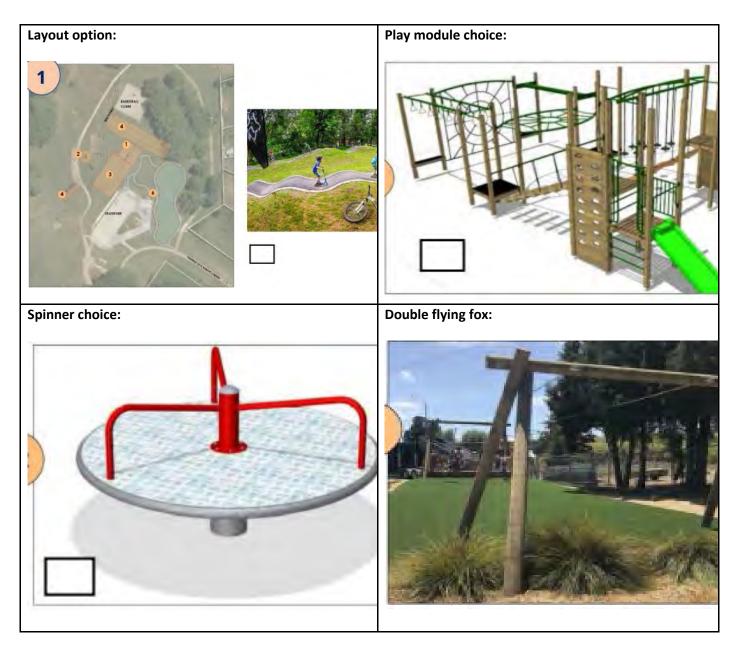

#### Proposed Playground in Meremere

Staff provided a presentation on the proposed playground design for the Meremere community and what playground equipment options were available for the community to choose from.

- Concerns were raised with regards to the location of the new playground.
- The committee were happy for Council to start engagement with the community on the new playground.

Discretionary Fund Report to 5 October 2021 Agenda Item 5.2

### Community Projects Update - 29 November 2021

From the community feedback for the Meremere playground the preferred options selected by those that filled in the flyers is below:

Detailed design will now be carried out and the playground equipment will be ordered from the manufacturers. The construction work is scheduled to be complete by winter.