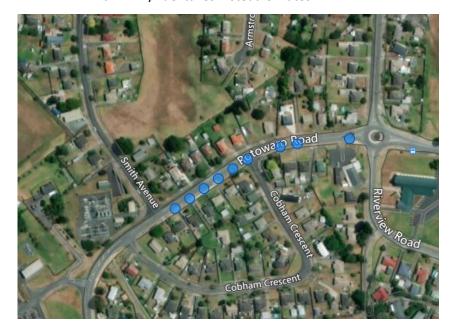

#### <u> Jakeman Place – Huntly Street Name</u>

 The Council Policy Advisor is working with the Board Chairperson to organise a miniworkshop in mid-August 2023 to progress the new road names list for the Huntly Area.

#### **ACTION:** Item to remain on the Schedule