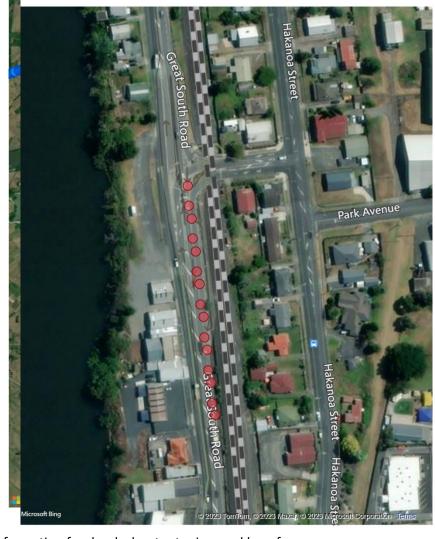

#### Street Lights Service Requests

• It was advised that Kiwirail are the reason there is a hold up for the lights at Taupiri. It was further advised that there was a 12-18 week period to process permits.

**ACTION:** Item to remain on the schedule.

Inground garden lights, Main Street, Huntly

Mr McCutchan will inspect the Northern End and let the Board know.

**ACTION:** Item to remain on the schedule.

Planned Projects (Roading/Projects/Waters Teams)