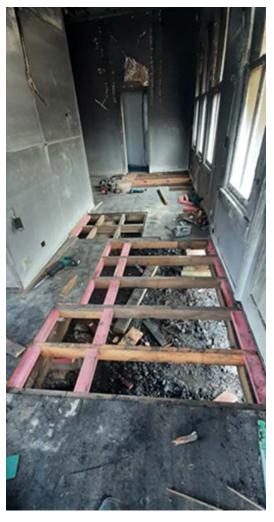

reet Flags. |           |                 |  |  |  |  |

# Raahui Pookeka | Huntly Railway Station - Historic Station Building Relocation

There is still no information forthcoming from the insurance broker, Aon, for the insurance claim relating to the fire event which occurred at the end of May, however we have approved a continuation of work to help stabilise the damaged section of building and prepare the building for further structural assessment.

To allow this to occur the rail side awning was removed and the building has been lifted utilising jacks, the structure is now in a level position ready for further inspection to better assess whether it is still able to be recovered, in total or in part.



Damaged section with side awning removed and building levelled.



Damaged section



Interior repair where the temporary support barrels damaged the floor on collapse.

During the building relocation, the building transportation company caused superficial paint damage to the bridge, WDC are currently assessing the damage to determine whether paint repair work will be required.





Paint damage on the bridge from contact during the building move.

This is currently with the Roading team to make a determination, should repair work be required it will require closures for the work to be completed.

# Tumate Mahuta Carpark Renewal

Physical works is scheduled for spring 2023.

## Ruawaro Tennis Club Courts

Works onsite is progressing well with all subbase preparation complete. The contractor is preparing to pour concrete mid-September (weather dependent) and is aiming to h