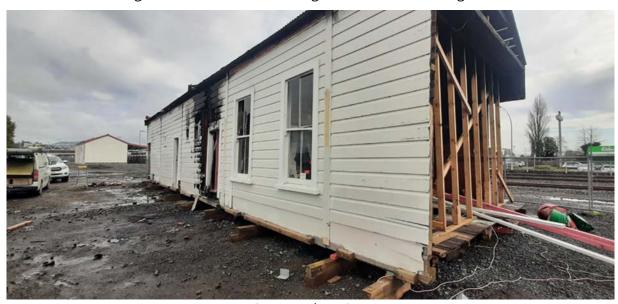

#### <u>Huntly Railway Station – Historic Station Building Relocation:</u>

It was noted by the Board that the perpetrator had been apprehended.