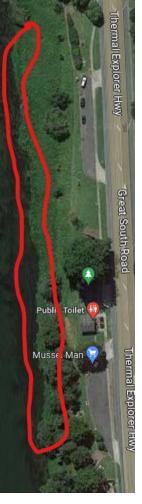

- Council teams are looking at the Blueprints for the Long Term Plan (LTP) and the Board are to hold a workshop to go over the different projects and are looking at the 22 August 2023 at 6pm.
- Cr Whyte gave an overview of the Oak Trees by Lake Hakanoa and the resolution was fully supported by the Board.
- A further overview of the Historic Overlay on Harris Street was discussed by the Board and it was noted that the overlay needs to be removed from the entire length of Harris Street, not just the 3 properties noted in the report.
- Cr Whyte spoke to the two projects highlighted in his report; Scout Building at Huntly Domain and the location of the Huntly West Hub. The Board are unanimous in their support of these projects and are happy to pass the resolutions.

Resolved: (Ms Bredenbeck/Mr McInally)

THAT the Huntly Community Board recommends to relevant Council staff that:

- a. the George Smith oak tree on the edge of Lake Hakanoa be designated a notable tree, and
- b. the second oak tree next to George Smith planted by the Kimihia School children be designated a notable tree.

CARRIED HCB2308/05

Resolved: (Miss Bredenbeck/Mr McInally)

THAT the Huntly Community Board recommends to relevant Council staff that the historic overlay be removed from the entirety of Harris Street.

CARRIED HCB2308/05