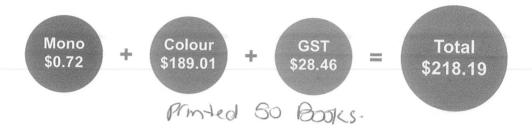

#### When did your event/project take place?

The magazine was printed in runs over the months of April, May and June with the largest print run in May. There was some confusion over payment and it was made in May.