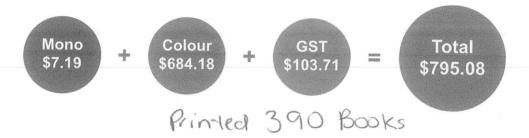

#### When did your event/project take place?

The magazine was printed in runs over the months of April, May and June with the largest print run in May. There was some confusion over payment and it was made in May.