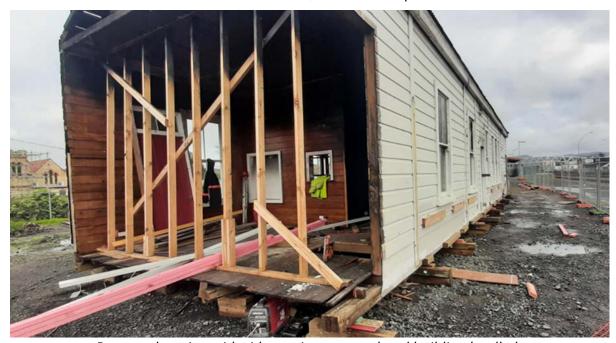

#### <u>Huntly Railway Station – Historic Station Building Relocation:</u>

It was noted by the Board that the perpetrator had been apprehended.