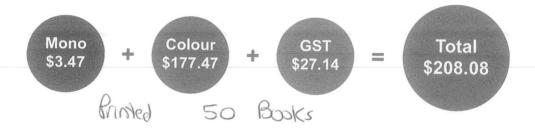

#### When did your event/project take place?

The magazine was printed in runs over the months of April, May and June with the largest print run in May. There was some confusion over payment and it was made in May.