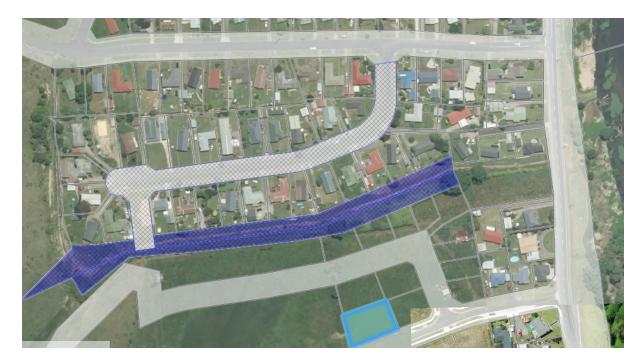

#### <u>Traffic Barriers – Tumate Mahuta Drive:</u>

 Who is responsible for the traffic barriers and guard rails in this area? Request for this issue to be added to the Works & Issues Report to ensure this is being followed up.

**ACTION:** The Guard Rails and Traffic Barriers on Tumate Mahuta Drive to be added to the Works & Issues Report.