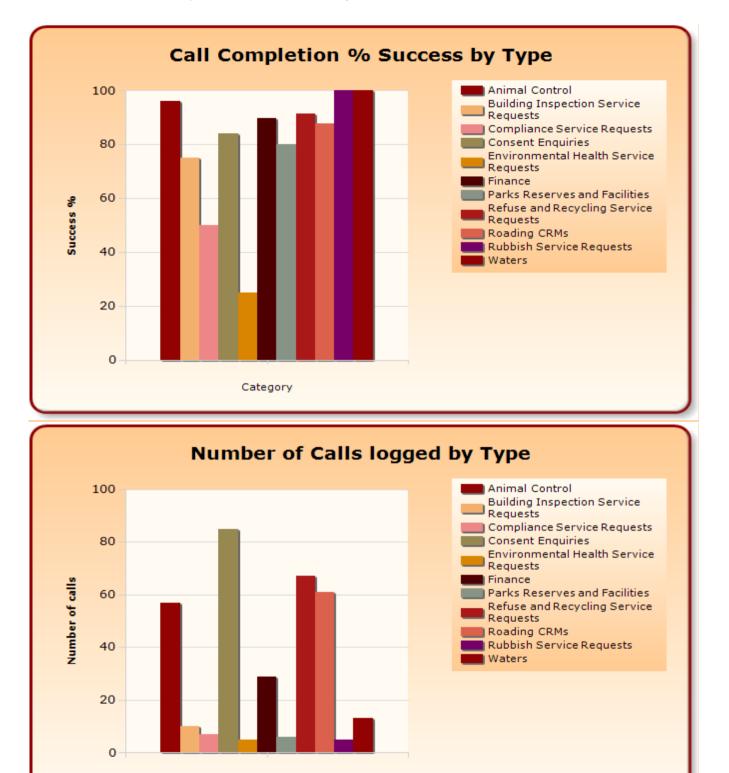

00.00% |
|       | Stormwater Blocked pipe                             | 2    |    | 2  |     |     | NaN     |
|       | Stormwater Open Drains                              | 4    |    | 1  |     | 3   | 100.00% |
|       | Stormwater Property Flooding                        | 6    | 1  | 1  |     | 4   | 100.00% |
|       | Wastewater Overflow or<br>Blocked Pipe              | 2    |    |    | 1   | 1   | 50.00%  |
|       | Waters Pump Station jobs -<br>only for internal use | 1    |    |    | 1   |     | 0.00%   |
| Total |                                                     | 1195 | 21 | 97 | 103 | 974 | 90.44%  |

#### 141 Service Request Time Frames By Ward for

**ONEWHERO** 



Date Range: 01/07/2017 to 30/09/2017

The success rate excludes Open Calls as outcome is not yet known.



Category





|                                       |                                                            |                    | Open               |               | Closed               |                 |                 |
|---------------------------------------|------------------------------------------------------------|--------------------|--------------------|---------------|----------------------|-----------------|-----------------|
| Closed Calls are                      | Open Calls are all the calls                               |                    |                    |               |                      |                 |                 |
| those calls logged<br>during the time | open for the ward and may<br>have been logged at any time. | Number of<br>Calls |