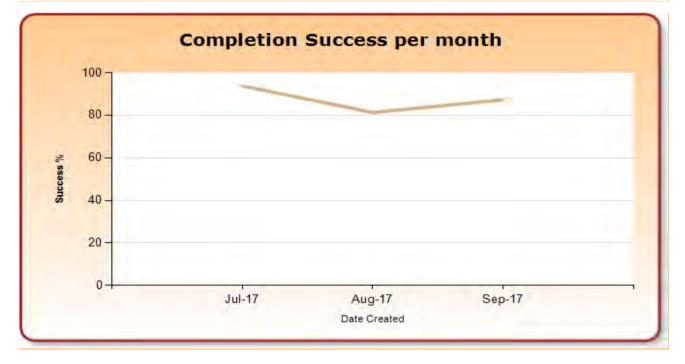

| Stormwater Blocked pipe                             | 2    |    | 2  |     |     | NaN     |
|       | Stormwater Open Drains                              | 4    |    | 1  |     | 3   | 100.00% |
|       | Stormwater Property Flooding                        | 6    | 1  | 1  |     | 4   | 100.00% |
|       | Wastewater Overflow or<br>Blocked Pipe              | 2    |    |    | 1   | 1   | 50.00%  |
|       | Waters Pump Station jobs -<br>only for internal use | 1    |    |    | 1   |     | 0.00%   |
| Total |                                                     | 1195 | 21 | 97 | 103 | 974 | 90.44%  |

#### 141 Service Request Time Frames By Ward for

**ONEWHERO** 



Date Range: 01/07/2017 to 30/09/2017

The success rate excludes Open Calls as outcome is not yet known.



Category





|                                       |                                                            |                    | Open               |               | Closed               |                 |                 |
|---------------------------------------|------------------------------------------------------------|--------------------|--------------------|---------------|----------------------|-----------------|-----------------|
| Closed Calls are                      | Open Calls are all the calls                               |                    |                    |               |                      |                 |                 |
| those calls logged<br>during the time | open for the ward and may<br>have been logged at any time. | Number of<br>Calls | Open<br>Calls