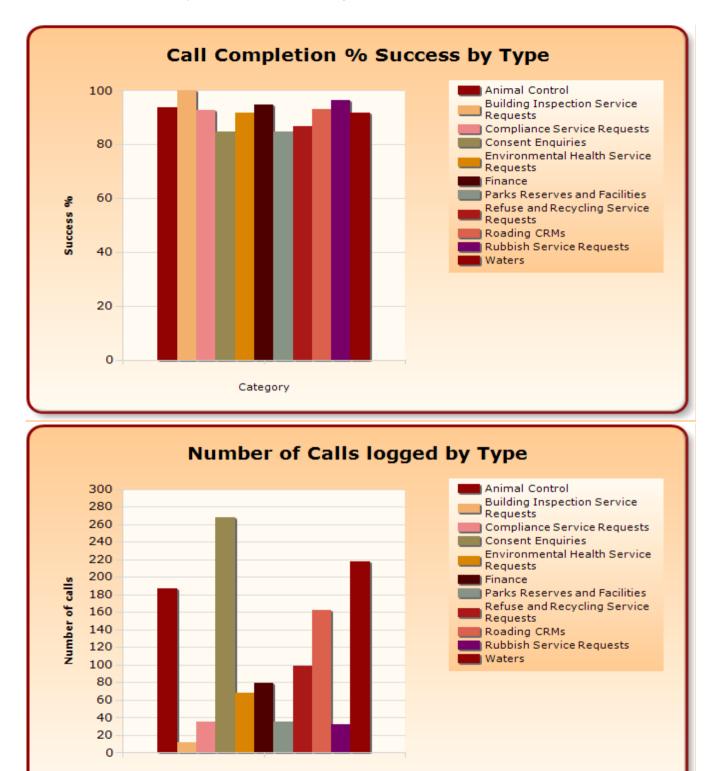

to General Manager Strategy & Support |
| Chief Executive Approved | Y                                        |
| Reference/Doc Set #      | GOV0514 / 1835886                        |
| Report Title             | Year to Date Service Request Report      |

#### I. EXECUTIVE SUMMARY

To update the Board on the Year to Date Service Request Report for Onewhero-Tuakau.

#### 2. **RECOMMENDATION**

THAT the report from the General Manager Strategy & Support be received.

#### 3. ATTACHMENTS

Service Request Time Frames by Ward for Tuakau Service Request Time Frames by Ward for Onewhero

#### 136 Service Request Time Frames By Ward for

TUAKAU

Waikato DISTRICT COUNCIL 10/18/2017 4:29:21 PM

Date Range: 01/07/2017 to 30/09/2017

The success rate excludes Open Calls as outcome is not yet known.



Category





|                                                                                                    |                                                                                                   |                    | Open               |                        | Closed               |                          |                 |
|----------------------------------------------------------------------------------------------------|---------------------------------------------------------------------------------------------------|--------------------|--------------------|------------------------|----------------------|--------------------------|-----------------|
| <b>Closed Calls</b> are<br>those calls logged<br>during the time<br>period that are now<br>closed. | <b>Op