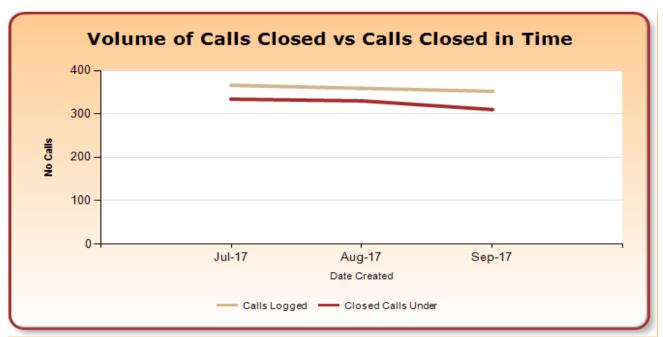

anager Strategy & Support |
| Chief Executive Approved | Y                                        |
| Reference/Doc Set #      | GOV0514 / 1835886                        |
| Report Title             | Year to Date Service Request Report      |

#### I. EXECUTIVE SUMMARY

To update the Board on the Year to Date Service Request Report for Onewhero-Tuakau.

#### 2. **RECOMMENDATION**

THAT the report from the General Manager Strategy & Support be received.

#### 3. ATTACHMENTS

Service Request Time Frames by Ward for Tuakau Service Request Time Frames by Ward for Onewhero

#### 136 Service Request Time Frames By Ward for

TUAKAU

Waikato DISTRICT COUNCIL 10/18/2017 4:29:21 PM

Date Range: 01/07/2017 to 30/09/2017

The success rate excludes Open Calls as outcome is not yet known.



Category





|                                                                                                    |                                                                                                   |                    | Open               |                        | Closed               |                          |                 |
|----------------------------------------------------------------------------------------------------|---------------------------------------------------------------------------------------------------|--------------------|--------------------|------------------------|----------------------|--------------------------|-----------------|
| <b>Closed Calls</b> are<br>those calls logged<br>during the time<br>period that are now<br>closed. | <b>Open Calls</b>