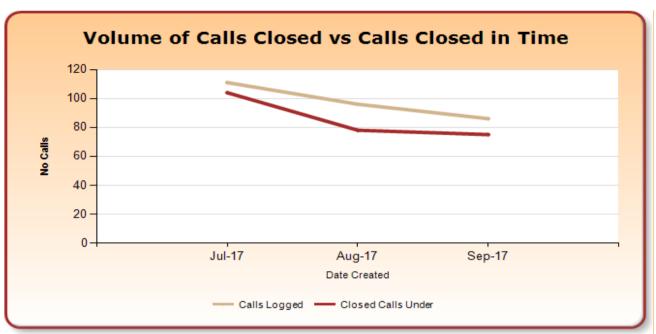

| Stormwater Blocked pipe                             | 2    |    | 2  |     |     | NaN     |
|       | Stormwater Open Drains                              | 4    |    | 1  |     | 3   | 100.00% |
|       | Stormwater Property Flooding                        | 6    | 1  | 1  |     | 4   | 100.00% |
|       | Wastewater Overflow or<br>Blocked Pipe              | 2    |    |    | 1   | 1   | 50.00%  |
|       | Waters Pump Station jobs -<br>only for internal use | 1    |    |    | 1   |     | 0.00%   |
| Total |                                                     | 1195 | 21 | 97 | 103 | 974 | 90.44%  |

#### 141 Service Request Time Frames By Ward for

**ONEWHERO** 



Date Range: 01/07/2017 to 30/09/2017

The success rate excludes Open Calls as outcome is not yet known.



Category





|                                       |                                                            |                    | Open               |               | Closed               |                 |                 |
|---------------------------------------|------------------------------------------------------------|--------------------|--------------------|---------------|----------------------|-----------------|-----------------|
| Closed Calls are                      | Open Calls are all the calls                               |                    |                    |               |                      |                 |                 |
| those calls logged<br>during the time | open for the ward and may<br>have been logged at any time. | Number of<br>Calls | Open<br>Call