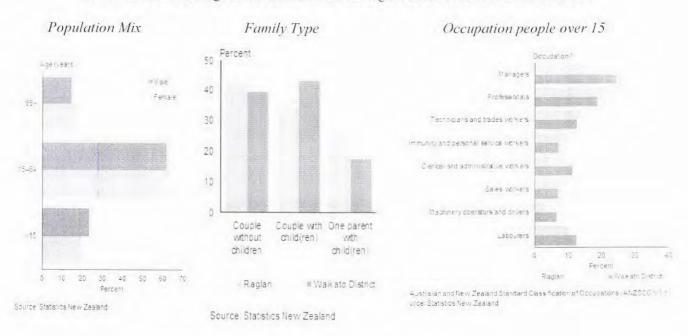

#### I. EXECUTIVE SUMMARY

Council have approved the following projects as priority external projects to be considered by the Waikato District Community Wellbeing Trust for the 2017/2018 funding round:

| Ref<br>no. | Organisation                                                   | Project                                                                | Amount<br>Requested |
|------------|----------------------------------------------------------------|------------------------------------------------------------------------|---------------------|
| I          | Tamahere – Mangaone<br>Restoration Trust                       | Stage two of the Tamahere Reserve boardwalk project                    | \$13,061.73         |
| 2          | Raglan Community Arts Council Inc.                             | To build a new theatre and clay shed on the Old School site in Raglan  | \$57,500.00         |
| 3          | Opuatia Community Centre                                       | To upgrade to the exterior of the building                             | \$30,000.00         |
| 4          | Holy Trinity Church                                            | To replace the front facing Hall window in Jesmond Street, Ngaruawahia | \$10,016.85         |
| 5          | Ngaruawahia RSA Memorial Club<br>Inc.                          | To upgrade the building roof                                           | \$56,668.55         |
| 6          | Waikato District Council Parks and Facilities Department       | Conservation Management Plan for The Former Flour Mill                 | \$11,040.00         |
| 7          | St Andrews Presbyterian Church,<br>Te Kauwhata<br>Youth Centre | Project I – Stage II Youth Centre<br>Ramp                              | \$12,450.00         |
| 8          | Tuakau Youth Sport Trust                                       | To build a new skate park in Tuakau                                    | \$29,555.00         |
| 9          | Pokeno Community Committee                                     | To build stage one of the Footpaths/Road crossings in Pokeno           | \$25,000.00         |
| 10         | Waikato District Crime<br>Prevention Trust                     | To upgrade the Huntly township existing CCTV cameras and equipment     | \$30,000.00         |