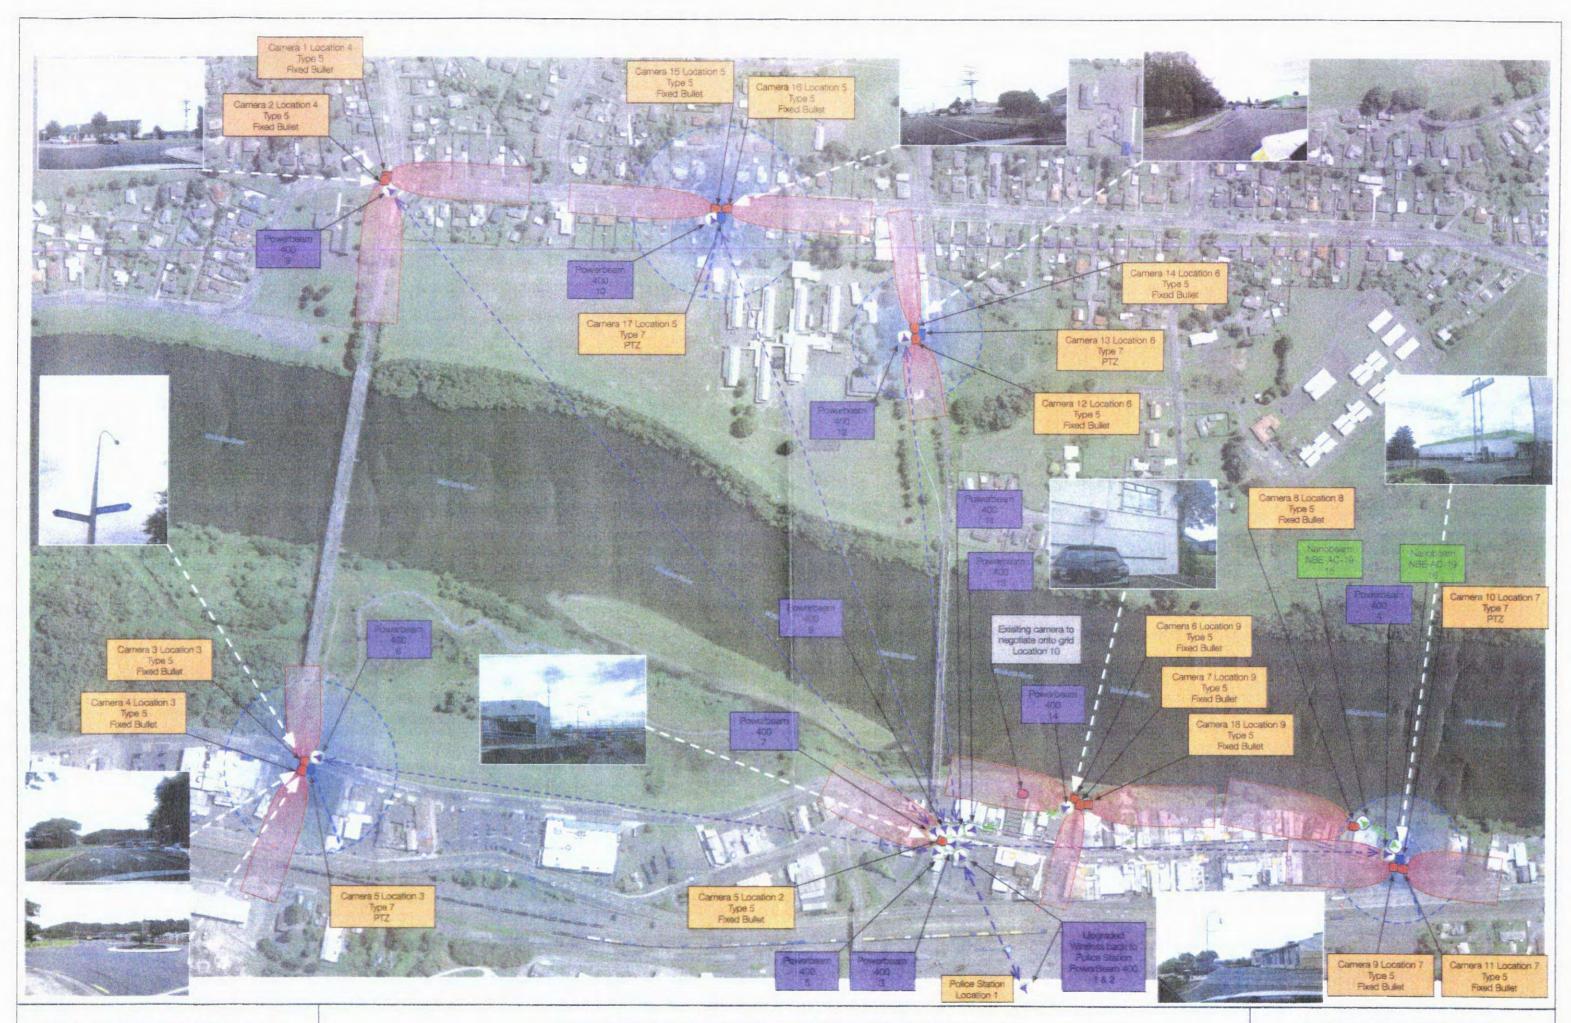

and insured under Council once completed.

A new Waikato District Crime Prevention Trust ("the Trust") has been established to encompass all areas of the Waikato district boundaries. The Trust is set to hold its first meeting early August 2017.

The Trust will undertake a review of all the current camera CCTV equipment and monitoring systems in the following towns:

Huntly CBD and township Ngaruawahia CBD and township Raglan CBD and beach areas Te Kauwhata CBD Tuakau CBD and township

The group /community has been advised and provide following the following feedback:

#### **Project Justification:**

The results of the assessment have shown that the current equipment is not performing up to standard and needs a full upgrade.

#### **Staff Comments:**

Version: 3, Version Date: 18/08/2017



Design by Scott Bain & Mark Lindberg

# Huntly Enhanced CCTV Project High Level Ball Park Costings

v1.5



| Camera Type & Vodel No.                                                                                                                                                                                                                                                                                                                                                                          | Attas Gentech                                                                       | Unit Cost                                                                                      | Quantity                                    | Total