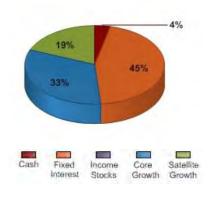

#### **Investment Mandate**

This is a balanced portfolio split 45/55 fixed interest/growth shares investments

This mandate was last reviewed on 30 October 2015

| Asset Class      | Ultimate<br>Allocation | Target NZD<br>Exposure |
|------------------|------------------------|------------------------|
| Cash             | 0.0%                   |                        |
| Fixed Interest   | 45.0%                  | 100.0%                 |
| Income Stocks    | 0.0%                   | 100.0%                 |
| Core Growth      | 27.5%                  | 50.0%                  |
| Satellite Growth | 27.5%                  | 50.0%                  |
| Total            | 100.0%                 |                        |

#### **Portfolio Position**

As at 30 June 2017, the total value of your investment portfolio is \$3,798,673. Your net contributions since inception in January 2012 have totalled \$2,286,537 (\$2,514,078 deposits less \$227,540 withdrawals).

| Asset Class      | Actual<br>Value | Actual<br>Allocation |
|------------------|-----------------|----------------------|
| Cash             | \$136,500       | 3.6%                 |
| Fixed Interest   | \$1,711,457     | 45.1%                |
| Income Stocks    | \$0             | 0.0%                 |
| Core Growth      | \$1,238,477     | 32.6%                |
| Satellite Growth | \$712,239       | 18.7%                |
| Total            | \$3,798,673     | 100.0%               |