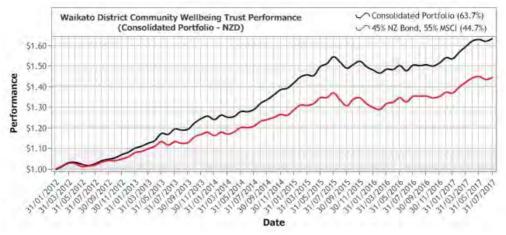

Your return for the month of July was 0.8% against a benchmark of 0.6%. Your net contributions since 31 January 2012 have totalled \$2,286,537 (\$2,514,078 deposits *less* \$227,540 withdrawals). As of 31 July 2017 the total value of your portfolio is \$3,829,591. This is a simple return of 67.5%. The total return on each dollar invested at inception is 63.7% (after withholding tax, brokerage, and fees), or 9.4% p.a. on an annualised basis.

Document Set ID: 1788506 Version: 1, Version Date: 17/08/2017

|                                                       | Last Month | Last 3 Months | Last 12<br>Months | Since<br>Inception | Annualised |
|-------------------------------------------------------|------------|---------------|-------------------|--------------------|------------|
| Consolidated Portfolio<br>Inception date (31/01/2012) | 0.8%       | 0.7%          | 8.6%              | 63.7%              | 9.4%       |
| 45% NZ Bond, 55% MSCI                                 | 0.6%       | 0.1%          | 6.7%              | 44.7%              | 6.9%       |
|                                                       |            |               |                   |                    |            |
| Cash<br>Inception date (31/01/2012)                   | 0.1%       | 0.4%          | 1.4%              | 17.0%              | 2.9%       |
| 45% NZ Bond, 55% MSCI                                 | 0.6%       | 0.1%          | 6.7%              | 44.7%              | 6.9%       |
|                                                       |            |               |                   |                    |            |
| Fixed Interest Inception date (31/01/2012)            | 0.7%       | 1.3%          | 3.2%              | 37.6%              | 6.0%       |
| 100% NZ Bond                                          | 0.2%       | 0.6%          | -0.5%             | 13.8%              | 2.4%       |
|                                                       |            |               |                   |                    |            |
| Core Stocks<br>Inception date (31/01/2012)            | 1.2%       | 0.0%          | 14.0%             | 81.8%              | 11.5%      |
| MSCI                                                  | 0.9%       | -0.3%         | 13.0%             | 74.6%              | 10.7%      |
|                                                       |            |               |                   |                    |            |
| Satellite Stocks Inception date (31/01/2012)          | 0.9%       | 1.2%          | 17.6%             | 145.7%             | 17.8%      |
|                                                       | 0.9%       | -0.3%         | 13.0%             | 74.6%              | 10.7%      |