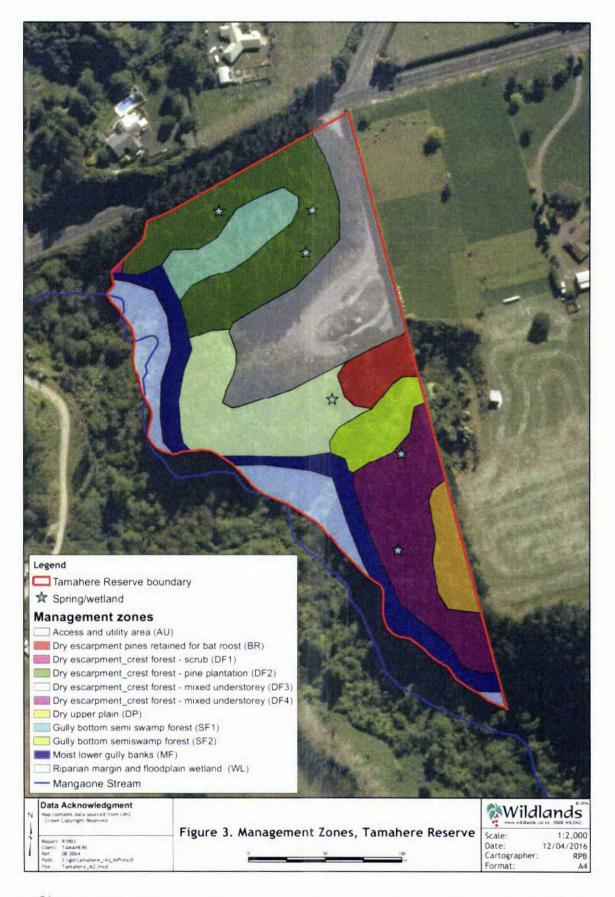

# 8.2.8 Zone 8: Mangaone Stream riparian margin and floodplain wetland (WL)

The wetland areas would originally have supported indigenous swamp forest and shrub sedgeland with kahikatea, tī kōuka, mānuka, flax, *Coprosma propinqua*, swamp coprosma, *Machaerina* species, and pūrei.

Flood-susceptible wetland and riparian margins make restoration more difficult and vulnerable to repeated invasion by pest plant species: seedling grey willow, reed sweet grass -Glyceria maxima, and tradescantia. In terms of potential restoration, the priority should be to increase the cover of indigenous vegetation so that it can shade out competitors. Species appropriate for planting are listed in Appendix 9, Table 9.9 and Table 9.10.

Plate 9: Mangaone Stream riparian margin and wetland.

Plate 10: Mangaone Stream riparian margins.

#### **Objective**

To restore the Mangaone Stream margins and floodplain to swamp forest and shrub sedgeland.

#### **Policies**

- (a) Any walking access through this zone will be part of a larger walkway system within the Reserve. The walkway system will generally avoid unsafe wetland or floodplain areas or use constructed safe boardwalks for access across them.
- (b) Control of grey or crack willow will be maintained throughout the planting establishment period.
- (c) The zone will be planted with species typical of swamp forest and shrub sedgeland.