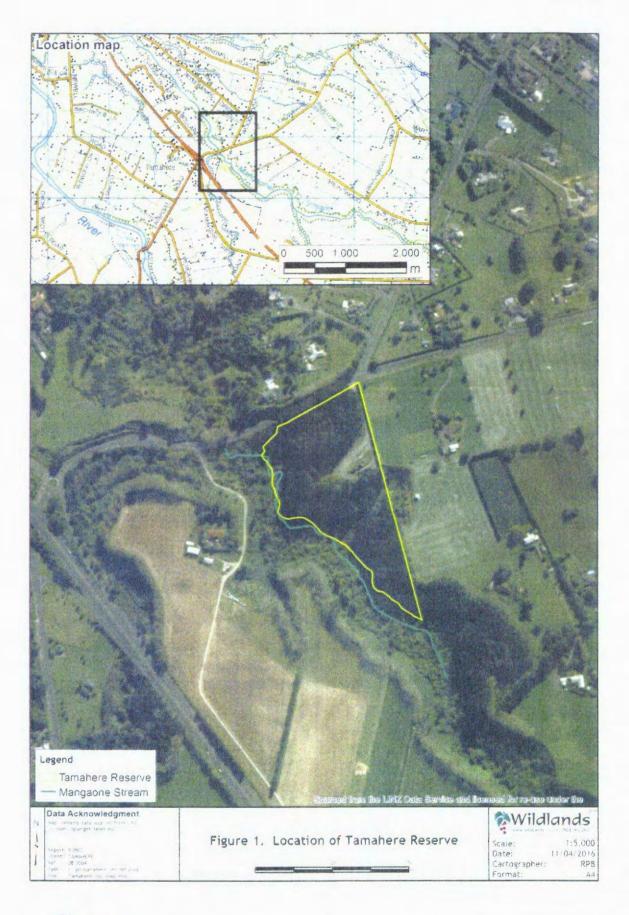

#### 2017 - 2018 Community Projects for adoption by Council

Applicant Name: Tamahere – Mangaone Restoration Trust Project Name: Stage two of the Tamahere Reserve boardwalk project.

Total Cost of Project: \$26,061.73 Wellbeing Trust Funding Sought: \$13,000.00

The Trust wants to start the Tamahere Reserve stage 2 of the boardwalk located on Tamahere road. This track is well used by the Community and others that visit. Recent monitoring shows 196 people use the track weekly.

This track walkway varies with over half of the path in the bush. This Reserve is special as it is used for Eco sourced seeds from 15 species of plants which are being produced and collected for Tamahere – Matangi.