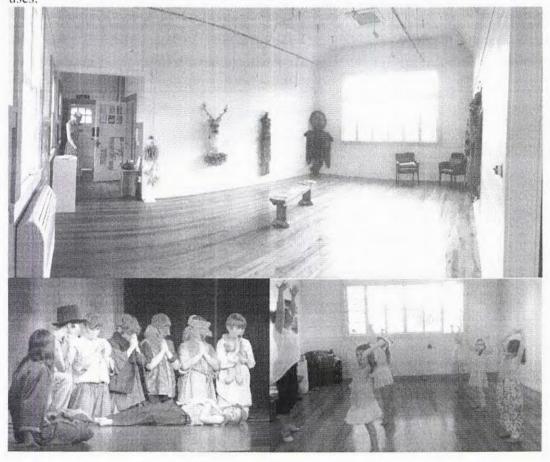

#### I. EXECUTIVE SUMMARY

Council have approved the following projects as priority external projects to be considered by the Waikato District Community Wellbeing Trust for the 2017/2018 funding round:

| Ref<br>no. | Organisation                                                   | Project                                                                | Amount<br>Requested |
|------------|----------------------------------------------------------------|------------------------------------------------------------------------|---------------------|
| I          | Tamahere – Mangaone<br>Restoration Trust                       | Stage two of the Tamahere Reserve boardwalk project                    | \$13,061.73         |
| 2          | Raglan Community Arts Council Inc.                             | To build a new theatre and clay shed on the Old School site in Raglan  | \$57,500.00         |
| 3          | Opuatia Community Centre                                       | To upgrade to the exterior of the building                             | \$30,000.00         |
| 4          | Holy Trinity Church                                            | To replace the front facing Hall window in Jesmond Street, Ngaruawahia | \$10,016.85         |
| 5          | Ngaruawahia RSA Memorial Club<br>Inc.                          | To upgrade the building roof                                           | \$56,668.55         |
| 6          | Waikato District Council Parks and Facilities Department       | Conservation Management Plan for The Former Flour Mill                 | \$11,040.00         |
| 7          | St Andrews Presbyterian Church,<br>Te Kauwhata<br>Youth Centre | Project I – Stage II Youth Centre<br>Ramp                              | \$12,450.00         |
| 8          | Tuakau Youth Sport Trust                                       | To build a new skate park in Tuakau                                    | \$29,555.00         |
| 9          | Pokeno Community Committee                                     | To build stage one of the Footpaths/Road crossings in Pokeno           | \$25,000.00         |
| 10         | Waikato District Crime<br>Prevention Trust                     | To upgrade the Huntly township existing CCTV cameras and equipment     | \$30,000.00         |