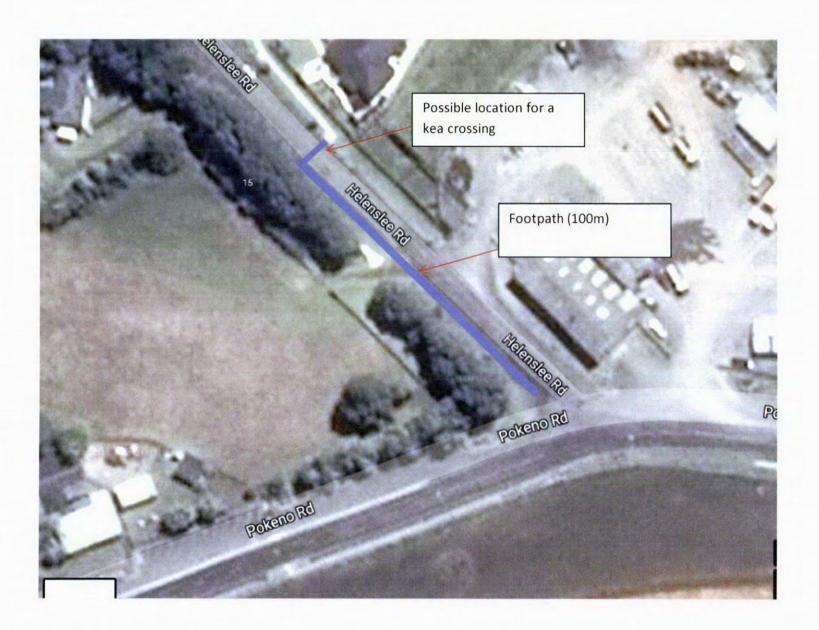

#### I. EXECUTIVE SUMMARY

Council have approved the following projects as priority external projects to be considered by the Waikato District Community Wellbeing Trust for the 2017/2018 funding round:

| Ref<br>no. | Organisation                                                   | Project                                                                | Amount<br>Requested |
|------------|----------------------------------------------------------------|------------------------------------------------------------------------|---------------------|
| I          | Tamahere – Mangaone<br>Restoration Trust                       | Stage two of the Tamahere Reserve boardwalk project                    | \$13,061.73         |
| 2          | Raglan Community Arts Council Inc.                             | To build a new theatre and clay shed on the Old School site in Raglan  | \$57,500.00         |
| 3          | Opuatia Community Centre                                       | To upgrade to the exterior of the building                             | \$30,000.00         |
| 4          | Holy Trinity Church                                            | To replace the front facing Hall window in Jesmond Street, Ngaruawahia | \$10,016.85         |
| 5          | Ngaruawahia RSA Memorial Club<br>Inc.                          | To upgrade the building roof                                           | \$56,668.55         |
| 6          | Waikato District Council Parks and Facilities Department       | Conservation Management Plan for The Former Flour Mill                 | \$11,040.00         |
| 7          | St Andrews Presbyterian Church,<br>Te Kauwhata<br>Youth Centre | Project I – Stage II Youth Centre<br>Ramp                              | \$12,450.00         |
| 8          | Tuakau Youth Sport Trust                                       | To build a new skate park in Tuakau                                    | \$29,555.00         |
| 9          | Pokeno Community Committee                                     | To build stage one of the Footpaths/Road crossings in Pokeno           | \$25,000.00         |
| 10         | Waikato District Crime<br>Prevention Trust                     | To upgrade the Huntly township existing CCTV cameras and equipment     | \$30,000.00         |