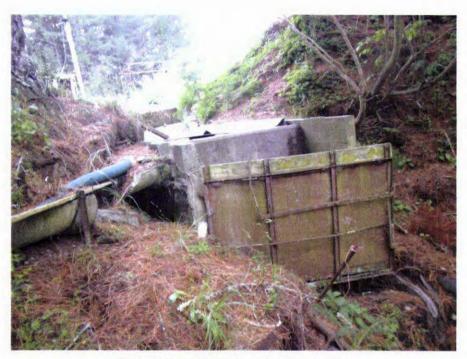

The Trust wants to start the Tamahere Reserve stage 2 of the boardwalk located on Tamahere road. This track is well used by the Community and others that visit. Recent monitoring shows 196 people use the track weekly.

This track walkway varies with over half of the path in the bush. This Reserve is special as it is used for Eco sourced seeds from 15 species of plants which are being produced and collected for Tamahere – Matangi.

The Trust is constructing and replacing approximately 100 meters of the existing temporary boardwalk. Building to commence through the summer 2017 and 2018.