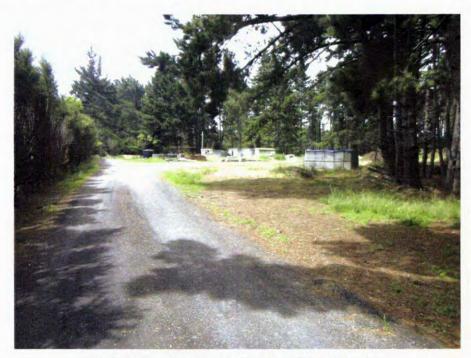

The Trust wants to start the Tamahere Reserve stage 2 of the boardwalk located on Tamahere road. This track is well used by the Community and others that visit. Recent monitoring shows 196 people use the track weekly.

This track walkway varies with over half of the path in the bush. This Reserve is special as it is used for Eco sourced seeds from 15 species of plants which are being produced and collected for Tamahere – Matangi.

The Trust is constructing and replacing approximately 100 meters of the existing temporary boardwalk. Building to commence through the summer 2017 and 2018.

**Staff Comments:** The site identified is on Council land. Staff have advised the Tamahere-Mangaone Restoration Trust of the need to contact Council regarding any consenting required.

requiring control prior to planting: blackberry, gorse, inkweed, and pampas. However, the first priority is to remove existing fly-tipped rubbish.