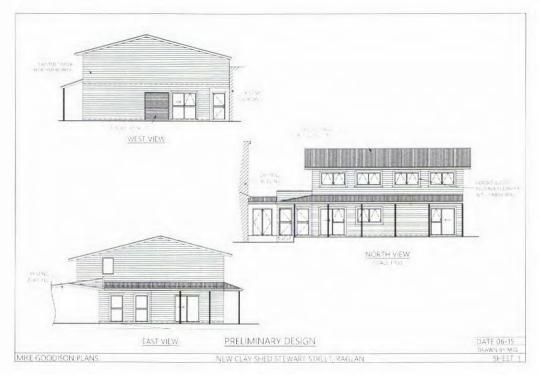

#### I. EXECUTIVE SUMMARY

Council have approved the following projects as priority external projects to be considered by the Waikato District Community Wellbeing Trust for the 2017/2018 funding round:

| Ref<br>no. | Organisation                                                   | Project                                                                | Amount<br>Requested |
|------------|----------------------------------------------------------------|------------------------------------------------------------------------|---------------------|
| I          | Tamahere – Mangaone<br>Restoration Trust                       | Stage two of the Tamahere Reserve boardwalk project                    | \$13,061.73         |
| 2          | Raglan Community Arts Council Inc.                             | To build a new theatre and clay shed on the Old School site in Raglan  | \$57,500.00         |
| 3          | Opuatia Community Centre                                       | To upgrade to the exterior of the building                             | \$30,000.00         |
| 4          | Holy Trinity Church                                            | To replace the front facing Hall window in Jesmond Street, Ngaruawahia | \$10,016.85         |
| 5          | Ngaruawahia RSA Memorial Club<br>Inc.                          | To upgrade the building roof                                           | \$56,668.55         |
| 6          | Waikato District Council Parks and Facilities Department       | Conservation Management Plan for The Former Flour Mill                 | \$11,040.00         |
| 7          | St Andrews Presbyterian Church,<br>Te Kauwhata<br>Youth Centre | Project I – Stage II Youth Centre<br>Ramp                              | \$12,450.00         |
| 8          | Tuakau Youth Sport Trust                                       | To build a new skate park in Tuakau                                    | \$29,555.00         |
| 9          | Pokeno Community Committee                                     | To build stage one of the Footpaths/Road crossings in Pokeno           | \$25,000.00         |
| 10         | Waikato District Crime<br>Prevention Trust                     | To upgrade the Huntly township existing CCTV cameras and equipment     | \$30,000.00         |