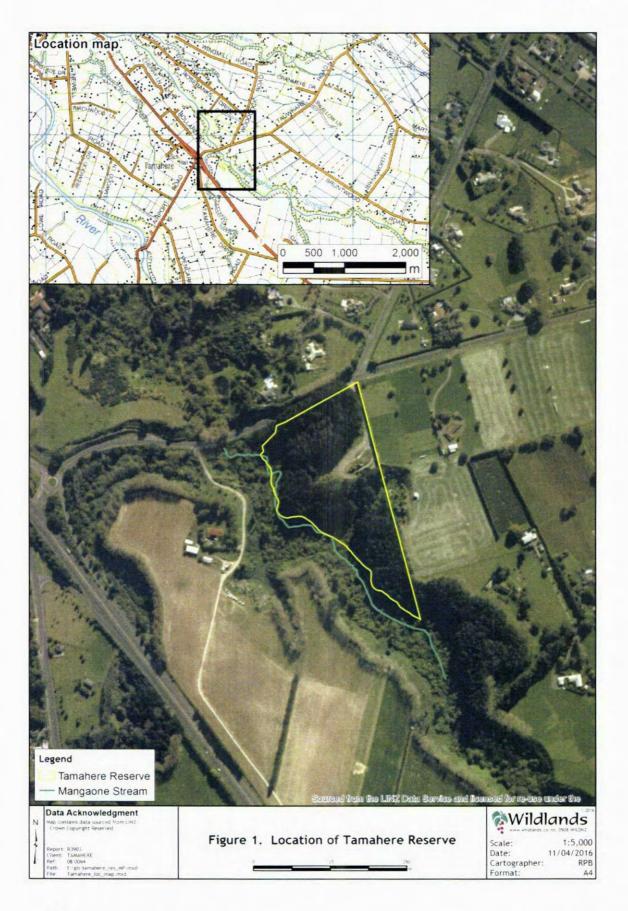

#### 2017 - 2018 Community Projects for adoption by Council

Applicant Name: Tamahere – Mangaone Restoration Trust Project Name: Stage two of the Tamahere Reserve boardwalk project.

Total Cost of Project: \$26,061.73 Wellbeing Trust Funding Sought: \$13,000.00

#### **Project Background:**

Tamahere-Mangaone Restoration Trust ("the Trust") engage in restoration work in their community. The Trust consists of 5 members and 4 volunteers along with the local Rowing Club who help with the man power of the projects.

The Trust wants to start the Tamahere Reserve stage 2 of the boardwalk located on Tamahere road. This track is well used by the Community and others that visit. Recent monitoring shows 196 people use the track weekly.

This track walkway varies with over half of the path in the bush. This Reserve is special as it is used for Eco sourced seeds from 15 species of plants which are being produced and collected for Tamahere – Matangi.

The Trust is constructing and replacing approximately 100 meters of the existing temporary boardwalk. Building to commence through the summer 2017 and 2018.

**Staff Comments:** The site identified is on Council land. Staff have advised the Tamahere-Mangaone Restoration Trust of the need to contact Council regarding any consenting required.

requiring control prior to planting: blackberry, gorse, inkweed, and pampas. However, the first priority is to remove existing fly-tipped rubbish.