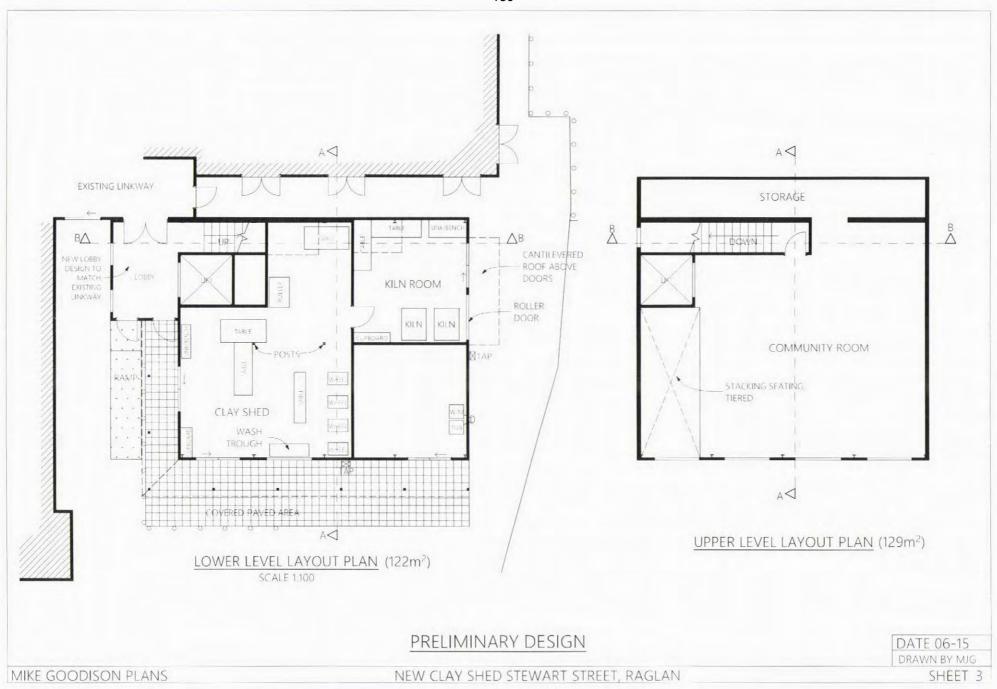

#### I. EXECUTIVE SUMMARY

Council have approved the following projects as priority external projects to be considered by the Waikato District Community Wellbeing Trust for the 2017/2018 funding round:

| Ref<br>no. | Organisation                                                   | Project                                                                | Amount<br>Requested |
|------------|----------------------------------------------------------------|------------------------------------------------------------------------|---------------------|
| I          | Tamahere – Mangaone<br>Restoration Trust                       | Stage two of the Tamahere Reserve boardwalk project                    | \$13,061.73         |
| 2          | Raglan Community Arts Council Inc.                             | To build a new theatre and clay shed on the Old School site in Raglan  | \$57,500.00         |
| 3          | Opuatia Community Centre                                       | To upgrade to the exterior of the building                             | \$30,000.00         |
| 4          | Holy Trinity Church                                            | To replace the front facing Hall window in Jesmond Street, Ngaruawahia | \$10,016.85         |
| 5          | Ngaruawahia RSA Memorial Club<br>Inc.                          | To upgrade the building roof                                           | \$56,668.55         |
| 6          | Waikato District Council Parks and Facilities Department       | Conservation Management Plan for The Former Flour Mill                 | \$11,040.00         |
| 7          | St Andrews Presbyterian Church,<br>Te Kauwhata<br>Youth Centre | Project I – Stage II Youth Centre<br>Ramp                              | \$12,450.00         |
| 8          | Tuakau Youth Sport Trust                                       | To build a new skate park in Tuakau                                    | \$29,555.00         |
| 9          | Pokeno Community Committee                                     | To build stage one of the Footpaths/Road crossings in Pokeno           | \$25,000.00         |
| 10         | Waikato District Crime<br>Prevention Trust                     | To upgrade the Huntly township existing CCTV cameras and equipment     | \$30,000.00         |