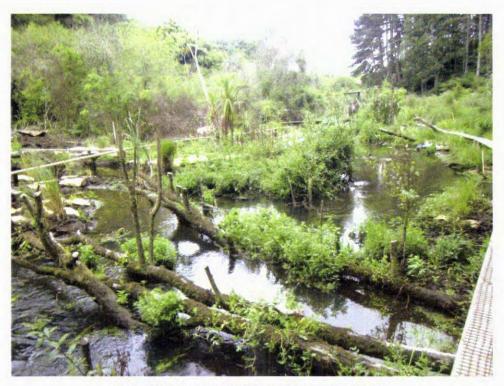

The Trust wants to start the Tamahere Reserve stage 2 of the boardwalk located on Tamahere road. This track is well used by the Community and others that visit. Recent monitoring shows 196 people use the track weekly.

This track walkway varies with over half of the path in the bush. This Reserve is special as it is used for Eco sourced seeds from 15 species of plants which are being produced and collected for Tamahere – Matangi.

The Trust is constructing and replacing approximately 100 meters of the existing temporary boardwalk. Building to commence through the summer 2017 and 2018.

Plate 9: Mangaone Stream riparian margin and wetland.

Plate 10: Mangaone Stream riparian margins.