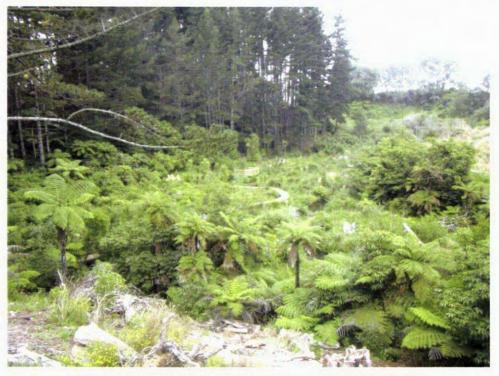

The Trust wants to start the Tamahere Reserve stage 2 of the boardwalk located on Tamahere road. This track is well used by the Community and others that visit. Recent monitoring shows 196 people use the track weekly.

This track walkway varies with over half of the path in the bush. This Reserve is special as it is used for Eco sourced seeds from 15 species of plants which are being produced and collected for Tamahere – Matangi.

The Trust is constructing and replacing approximately 100 meters of the existing temporary boardwalk. Building to commence through the summer 2017 and 2018.