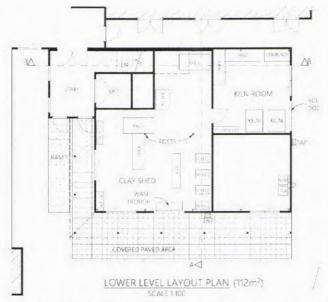

#### I. EXECUTIVE SUMMARY

Council have approved the following projects as priority external projects to be considered by the Waikato District Community Wellbeing Trust for the 2017/2018 funding round:

| Ref<br>no. | Organisation                                                   | Project                                                                | Amount<br>Requested |
|------------|----------------------------------------------------------------|------------------------------------------------------------------------|---------------------|
| I          | Tamahere – Mangaone<br>Restoration Trust                       | Stage two of the Tamahere Reserve boardwalk project                    | \$13,061.73         |
| 2          | Raglan Community Arts Council Inc.                             | To build a new theatre and clay shed on the Old School site in Raglan  | \$57,500.00         |
| 3          | Opuatia Community Centre                                       | To upgrade to the exterior of the building                             | \$30,000.00         |
| 4          | Holy Trinity Church                                            | To replace the front facing Hall window in Jesmond Street, Ngaruawahia | \$10,016.85         |
| 5          | Ngaruawahia RSA Memorial Club<br>Inc.                          | To upgrade the building roof                                           | \$56,668.55         |
| 6          | Waikato District Council Parks and Facilities Department       | Conservation Management Plan for The Former Flour Mill                 | \$11,040.00         |
| 7          | St Andrews Presbyterian Church,<br>Te Kauwhata<br>Youth Centre | Project I – Stage II Youth Centre<br>Ramp                              | \$12,450.00         |
| 8          | Tuakau Youth Sport Trust                                       | To build a new skate park in Tuakau                                    | \$29,555.00         |
| 9          | Pokeno Community Committee                                     | To build stage one of the Footpaths/Road crossings in Pokeno           | \$25,000.00         |
| 10         | Waikato District Crime<br>Prevention Trust                     | To upgrade the Huntly township existing CCTV cameras and equipment     | \$30,000.00         |