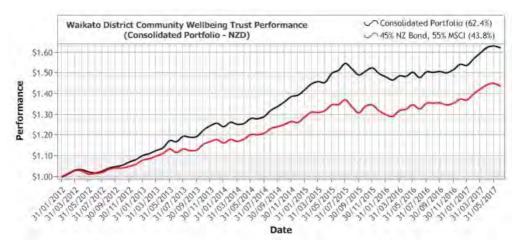

The investment fund performance for the quarter ended 30 June 2017 was 1.6% against a benchmark performance of 0.9%. The total return since inception is now 62.4% or 9.4% on an annualised basis.

The results for June provide a return of -0.5% against a benchmark performance of -1.0%. There was an upturn in the month of July at 0.8% against a benchmark of 0.6%.

Your return for the month of June was -0.5% against a benchmark of -1.0%. Your net contributions since 31 January 2012 have totalled \$2,286,537 (\$2,514,078 deposits less \$227,540 withdrawals). As of 30 June 2017 the total value of your portfolio is \$3,798,673. This is a simple return of 66.1%. The total return on each dollar invested at inception is 62.4% (after withholding tax, brokerage, and fees), or 9.4% p.a. on an annualised basis.

Document Set ID: 1788508 Version: 1, Version Date: 17/08/2017

|                                                       | Last Month | Last 3 Months | Last 12<br>Months | Since<br>Inception | Annualised |
|-------------------------------------------------------|------------|---------------|-------------------|--------------------|------------|
| Consolidated Portfolio<br>Inception date (31/01/2012) | -0.5%      | 1.6%          | 9.7%              | 62.4%              | 9.4%       |
| 45% NZ Bond, 55% MSCI                                 | -1.0%      | 0.9%          | 8.2%              | 43.8%              | 6.9%       |
|                                                       |            |               |                   |                    |            |
| Cash<br>Inception date (31/01/2012)                   | 0.1%       | 0.3%          | 1.7%              | 16.9%              | 2.9%       |
| 45% NZ Bond, 55% MSCI                                 | -1.0%      | 0.9%          | 8.2%              | 43.8%              | 6.9%       |
|                                                       |            |               |                   |                    |            |
| Fixed Interest<br>Inception date (31/01/2012)         | -0.1%      | 1.2%          | 3.3%              | 36.7%              | 5.9%       |
| 100% NZ Bond                                          | -0.5%      | 0.8%          | -0.2%             | 13.5%              | 2.4%       |
|                                                       |            |               |                   |                    |            |
| Core Stocks<br>Inception date (31/01/2012)            | -1.0%      | 1.1%          | 16.5%             | 79.7%              | 11.4%      |
| MSCI                                                  | -1.3%      | 1.0%          | 15.5%             | 73.0%              | 10.6%      |
|                                                       |            |               |                   |                    |            |
| Satellite Stocks<br>Inception date (31/01/2012)       | -0.6%      | 4.0%          | 19.7%             | 143.6%             | 17.9%      |
| MSCI                                                  | -1.3%      | 1.0%          | 15.5%             | 73.0%              | 10.6%      |
|                                                       |            |               |                   |                    |            |