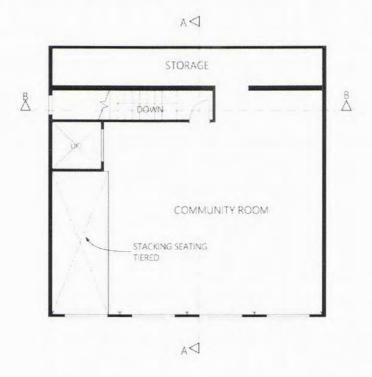

#### I. EXECUTIVE SUMMARY

Council have approved the following projects as priority external projects to be considered by the Waikato District Community Wellbeing Trust for the 2017/2018 funding round:

| Ref<br>no. | Organisation                                                   | Project                                                                | Amount<br>Requested |
|------------|----------------------------------------------------------------|------------------------------------------------------------------------|---------------------|
| I          | Tamahere – Mangaone<br>Restoration Trust                       | Stage two of the Tamahere Reserve boardwalk project                    | \$13,061.73         |
| 2          | Raglan Community Arts Council Inc.                             | To build a new theatre and clay shed on the Old School site in Raglan  | \$57,500.00         |
| 3          | Opuatia Community Centre                                       | To upgrade to the exterior of the building                             | \$30,000.00         |
| 4          | Holy Trinity Church                                            | To replace the front facing Hall window in Jesmond Street, Ngaruawahia | \$10,016.85         |
| 5          | Ngaruawahia RSA Memorial Club<br>Inc.                          | To upgrade the building roof                                           | \$56,668.55         |
| 6          | Waikato District Council Parks and Facilities Department       | Conservation Management Plan for The Former Flour Mill                 | \$11,040.00         |
| 7          | St Andrews Presbyterian Church,<br>Te Kauwhata<br>Youth Centre | Project I – Stage II Youth Centre<br>Ramp                              | \$12,450.00         |
| 8          | Tuakau Youth Sport Trust                                       | To build a new skate park in Tuakau                                    | \$29,555.00         |
| 9          | Pokeno Community Committee                                     | To build stage one of the Footpaths/Road crossings in Pokeno           | \$25,000.00         |
| 10         | Waikato District Crime<br>Prevention Trust                     | To upgrade the Huntly township existing CCTV cameras and equipment     | \$30,000.00         |