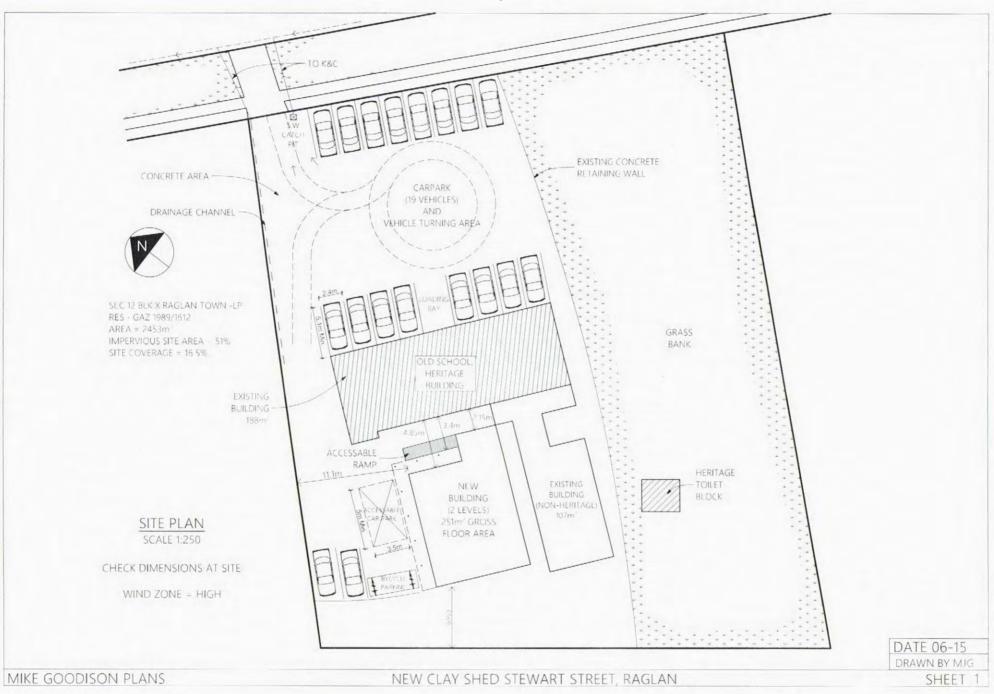

#### I. EXECUTIVE SUMMARY

Council have approved the following projects as priority external projects to be considered by the Waikato District Community Wellbeing Trust for the 2017/2018 funding round:

| Ref<br>no. | Organisation                                                   | Project                                                                | Amount<br>Requested |
|------------|----------------------------------------------------------------|------------------------------------------------------------------------|---------------------|
| I          | Tamahere – Mangaone<br>Restoration Trust                       | Stage two of the Tamahere Reserve boardwalk project                    | \$13,061.73         |
| 2          | Raglan Community Arts Council Inc.                             | To build a new theatre and clay shed on the Old School site in Raglan  | \$57,500.00         |
| 3          | Opuatia Community Centre                                       | To upgrade to the exterior of the building                             | \$30,000.00         |
| 4          | Holy Trinity Church                                            | To replace the front facing Hall window in Jesmond Street, Ngaruawahia | \$10,016.85         |
| 5          | Ngaruawahia RSA Memorial Club<br>Inc.                          | To upgrade the building roof                                           | \$56,668.55         |
| 6          | Waikato District Council Parks and Facilities Department       | Conservation Management Plan for The Former Flour Mill                 | \$11,040.00         |
| 7          | St Andrews Presbyterian Church,<br>Te Kauwhata<br>Youth Centre | Project I – Stage II Youth Centre<br>Ramp                              | \$12,450.00         |
| 8          | Tuakau Youth Sport Trust                                       | To build a new skate park in Tuakau                                    | \$29,555.00         |
| 9          | Pokeno Community Committee                                     | To build stage one of the Footpaths/Road crossings in Pokeno           | \$25,000.00         |
| 10         | Waikato District Crime<br>Prevention Trust                     | To upgrade the Huntly township existing CCTV cameras and equipment     | \$30,000.00         |