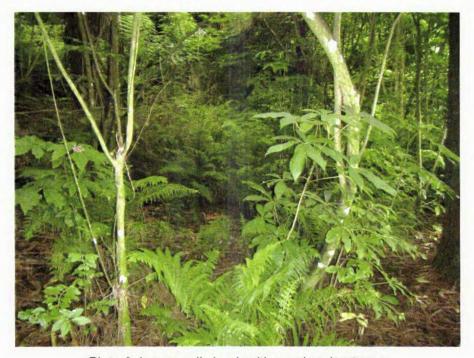

Plate 9: Mangaone Stream riparian margin and wetland.

Plate 10: Mangaone Stream riparian margins.