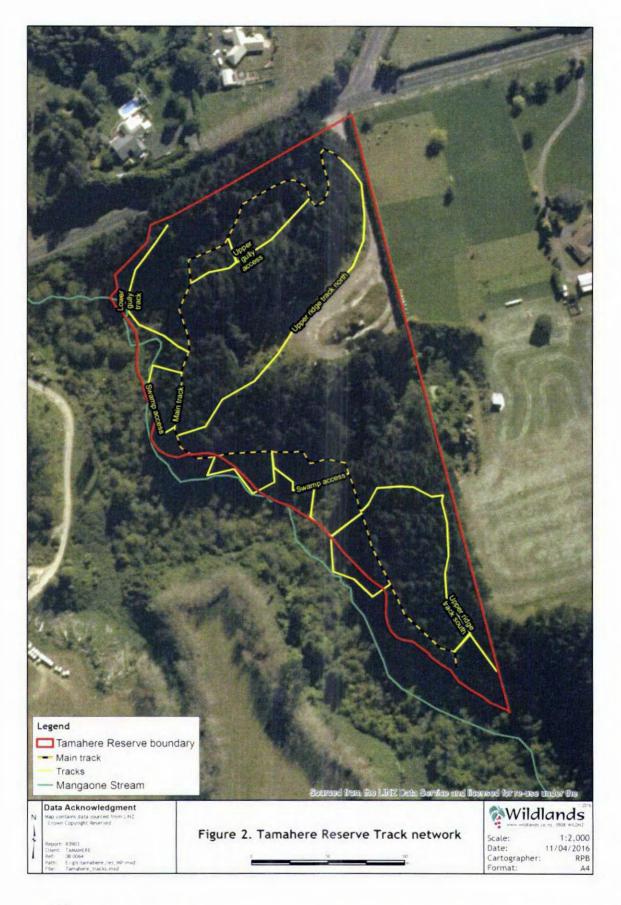

#### 2017 - 2018 Community Projects for adoption by Council

Applicant Name: Tamahere – Mangaone Restoration Trust Project Name: Stage two of the Tamahere Reserve boardwalk project.

Total Cost of Project: \$26,061.73 Wellbeing Trust Funding Sought: \$13,000.00

The Trust wants to start the Tamahere Reserve stage 2 of the boardwalk located on Tamahere road. This track is well used by the Community and others that visit. Recent monitoring shows 196 people use the track weekly.

This track walkway varies with over half of the path in the bush. This Reserve is special as it is used for Eco sourced seeds from 15 species of plants which are being produced and collected for Tamahere – Matangi.

The Trust is constructing and replacing approximately 100 meters of the existing temporary boardwalk. Building to commence through the summer 2017 and 2018.