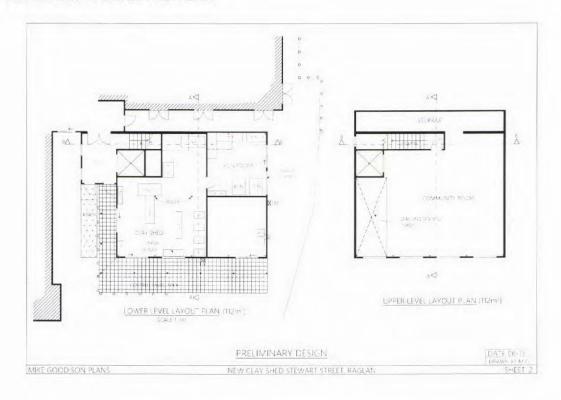

#### I. EXECUTIVE SUMMARY

Council have approved the following projects as priority external projects to be considered by the Waikato District Community Wellbeing Trust for the 2017/2018 funding round:

| Ref<br>no. | Organisation                                                   | Project                                                                | Amount<br>Requested |
|------------|----------------------------------------------------------------|------------------------------------------------------------------------|---------------------|
| I          | Tamahere – Mangaone<br>Restoration Trust                       | Stage two of the Tamahere Reserve boardwalk project                    | \$13,061.73         |
| 2          | Raglan Community Arts Council Inc.                             | To build a new theatre and clay shed on the Old School site in Raglan  | \$57,500.00         |
| 3          | Opuatia Community Centre                                       | To upgrade to the exterior of the building                             | \$30,000.00         |
| 4          | Holy Trinity Church                                            | To replace the front facing Hall window in Jesmond Street, Ngaruawahia | \$10,016.85         |
| 5          | Ngaruawahia RSA Memorial Club<br>Inc.                          | To upgrade the building roof                                           | \$56,668.55         |
| 6          | Waikato District Council Parks and Facilities Department       | Conservation Management Plan for The Former Flour Mill                 | \$11,040.00         |
| 7          | St Andrews Presbyterian Church,<br>Te Kauwhata<br>Youth Centre | Project I – Stage II Youth Centre<br>Ramp                              | \$12,450.00         |
| 8          | Tuakau Youth Sport Trust                                       | To build a new skate park in Tuakau                                    | \$29,555.00         |
| 9          | Pokeno Community Committee                                     | To build stage one of the Footpaths/Road crossings in Pokeno           | \$25,000.00         |
| 10         | Waikato District Crime<br>Prevention Trust                     | To upgrade the Huntly township existing CCTV cameras and equipment     | \$30,000.00         |