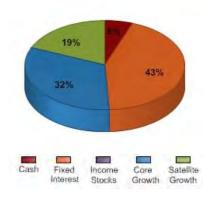

#### **Investment Mandate**

This is a balanced portfolio split 45/55 fixed interest/growth shares investments

This mandate was last reviewed on 30 October 2015.

| Asset Class      | Ultimate<br>Allocation | Target NZD<br>Exposure |
|------------------|------------------------|------------------------|
| Cash             | 0.0%                   |                        |
| Fixed Interest   | 45.0%                  | 100.0%                 |
| Income Stocks    | 0.0%                   | 100.0%                 |
| Core Growth      | 27.5%                  | 50.0%                  |
| Satellite Growth | 27.5%                  | 50.0%                  |
| Total            | 100.0%                 |                        |

#### **Portfolio Position**

As at 31 July 2017, the total value of your investment portfolio is \$3,829,591. Your net contributions since inception in January 2012 have totalled \$2,286,537 (\$2,514,078 deposits less \$227,540 withdrawals).

| Asset Class      | Actual<br>Value | Actual<br>Allocation |
|------------------|-----------------|----------------------|
| Cash             | \$215,470       | 5.6%                 |
| Fixed Interest   | \$1,664,963     | 43.5%                |
| Income Stocks    | \$0             | 0.0%                 |
| Core Growth      | \$1,238,225     | 32.3%                |
| Satellite Growth | \$710,932       | 18.6%                |
| Total            | \$3,829,591     | 100.0%               |