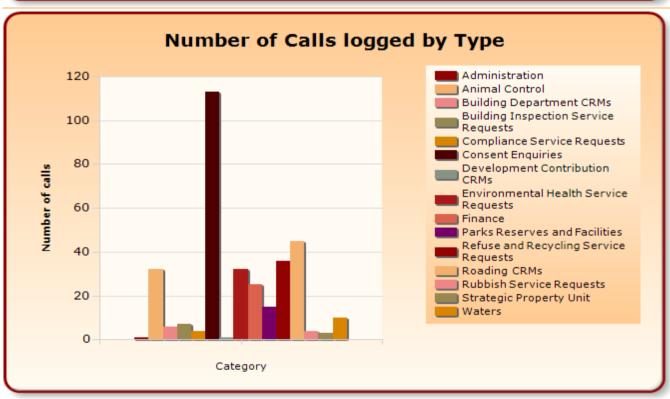

NET FUNDING REMAINING (Including commitments)** 



### **Open Meeting**

To Onewhero-Tuakau Community Board

From | Tony Whittaker

Chief Operating Officer

Date | 12 January 2021

**Prepared by** Sharlene Jenkins

**Executive Assistant** 

**Chief Executive Approved** Y

Reference/Doc Set # | GOV0514

**Report Title** Year to Date Service Request Report

### I. EXECUTIVE SUMMARY

To update the Board on the Year to Date Service Request Report to 31 December 2020.

### 2. RECOMMENDATION

THAT the report from the Chief Operating Officer be received.

### 3. ATTACHMENTS

Year to Date Service Request Report for Onewhero-Tuakau Community Board

Page I Version 4.0

Date Range: 01/10/2020 to 31/12/2020



The success rate excludes Open Calls as outcome is not yet known.

1/12/2021 9:04:59 AM









|                                                                                             |                                                                                      |                    | Open               |                        | Closed               |                          |                 |
|---------------------------------------------------------------------------------------------|--------------------------------------------------------------------------------------|--------------------|--------------------|------------------------|----------------------|--------------------------|-----------------|
| Closed Calls are<br>those calls logged<br>during the time<br>period that are now<br>closed. | Open Calls are all the calls open for the ward and may have be