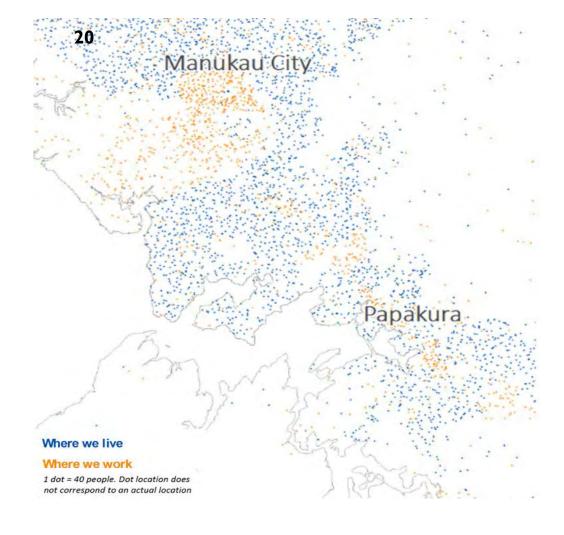

# Residential & Employment Locations – Manukau-Papakura

### Implications of the evidence

- This dispersed settlement pattern causes difficulties in achieving economies of scale for providing employment and services – this results in increased vehicle kilometres travelled through the reliance on private vehicles and the long distances needed to travel to employment and services.
- The increased numbers of vehicles on the roads increases the risk of poor safety outcomes.
- Poor transport connections and limited travel choice has also resulted in poor environmental outcomes due to the emissions associated with increased VKT.
- Reducing the demand for private vehicle travel through providing local employment and services
  as well as better public transport options could help to improve safety and environmental
  outcomes.
- An increased proportion of northern Waikato residents using active and public transport would help to reduce the number of vehicles on the road and the vehicle kilometres travelled.
- Improving the perception of safety for users of active modes, by providing facilities for walking and cycling that are physically separate from vehicles or through road widening could also help to reduce the reliance on private vehicles.