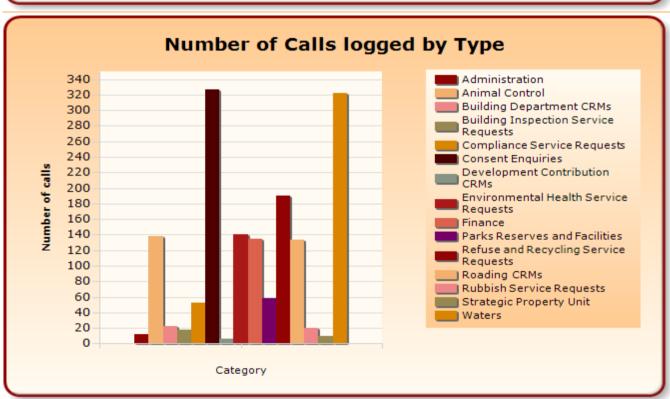

**ACTION:** Staff to investigate which beaches are groomed. This item to be added to the

actions list.

Year to Date Service Request Report

Agenda Item 6.8

The report was received [OTCB2011/11/02 refers]. No discussion was held on this item.