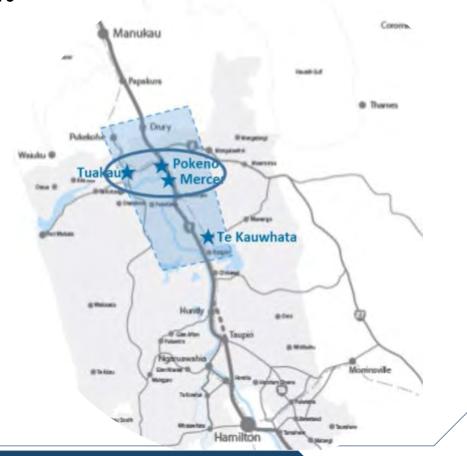

### **Purpose of the Strategic Case**

Outlines the case for investment in transport and improved access within the northern Waikato and southern Auckland areas between Drury and Te Kauwhata.

To inform integrated land use and transport planning for a crossboundary area which serves a rapidly growing population, and which covers the two administrative regions.

Project focusses on the land use and transport issues specific to Tuakau, Pokeno, and Mercer.

15