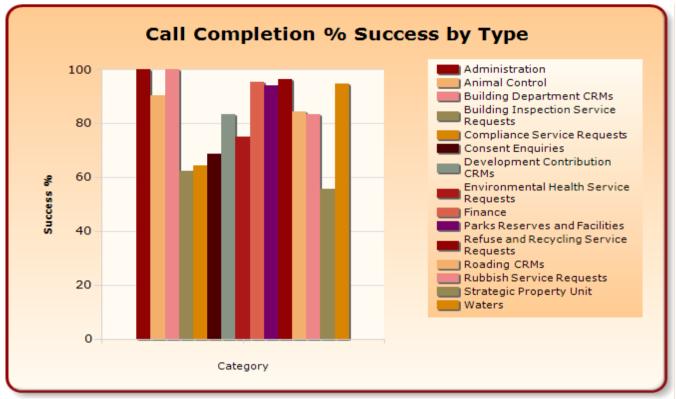

| 1   |   |    |   | 1  | 100.00% |
|                             | Drinking Water quality                             | 4   |   |    |   | 4  | 100.00% |
|                             | Fix Water Toby                                     | 1   |   |    |   | 1  | 100.00% |
|                             | No Drinking Water                                  | 1   |   |    |   | 1  | 100.00% |
|                             | Stormwater Blocked pipe Wastewater Odour           | 1   |   |    | 1 | 1  | 100.00% |
| Total                       | vvasiewalei Ououi                                  | 334 |   |    | I |    | U%      |

Date Range: 01/10/2020 to 31/12/2020

Waikato

DISTRICT COUNCIL

The success rate excludes Open Calls as outcome is not yet known.

1/12/2021 9:38:48 AM









| those calls logad during the time period that are now closed.    Administration   Summary   12   12   12   100.00