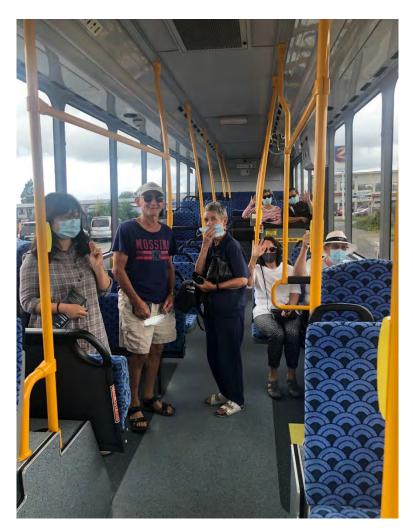

### 44 Pokeno to Pukekohe bus service update

Sunday 10 January marked the launch of the Pokeno – Tuakau – Pukekohe bus service.

The new bus service runs seven days a week, and provides a frequent, accessible and comfortable ride between Pokeno, Tuakau and Pukekohe.

Fares are only \$1 for Bee Card holders, or \$2 cash. SuperGold Card holders receive free travel between 9am and 3pm weekdays, and all day on weekends.

The first day, and following week went really well, with very positive passenger feedback and encouraging passenger numbers.

| Date                 | Number of passengers |  |
|----------------------|----------------------|--|
| Sunday 10 January    | 46                   |  |
| Monday 11 January    | 23                   |  |
| Tuesday 12 January   | 31                   |  |
| Wednesday 13 January | 49                   |  |
| Thursday 14 January  | 57                   |  |
| Friday 15 January    | 34                   |  |
| Saturday 16 January  | 18                   |  |
| Week one total       | 258 passengers       |  |

30

Each bus has room for three bikes

Day one passengers