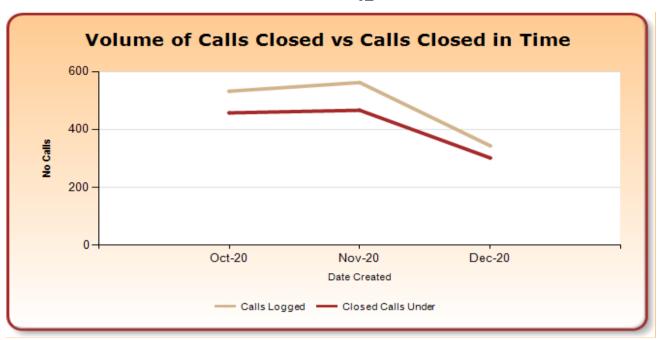

**ACTION:** Staff to investigate which beaches are groomed. This item to be added to the

actions list.

Year to Date Service Request Report

Agenda Item 6.8

The report was received [OTCB2011/11/02 refers]. No discussion was held on this item.