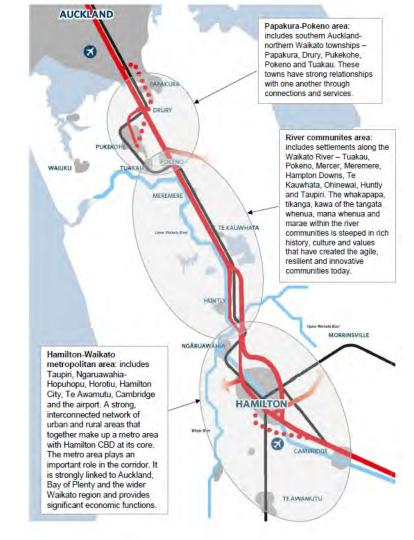

### **Purpose of the Strategic Case**

Outlines the case for investment in transport and improved access within the northern Waikato and southern Auckland areas between Drury and Te Kauwhata.

To inform integrated land use and transport planning for a crossboundary area which serves a rapidly growing population, and which covers the two administrative regions.

Project focusses on the land use and transport issues specific to Tuakau, Pokeno, and Mercer.

15

### **Genesis of this project**

 The Hamilton to Auckland (H2A) Corridor identified the key initiative of "Integrated Transport Connections" between North Waikato and Southern Auckland.