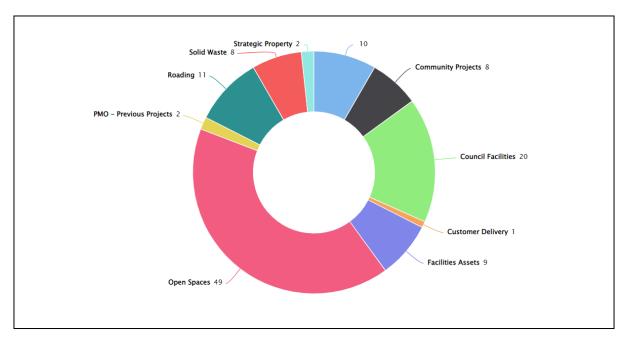

### 3.4 Work In Progress (carried forward from 2020/21)

| Number of Projects | Number of Open Projects |
|--------------------|-------------------------|
| 123                | 44                      |

Project Status

Project Phase

Project Pipeline – Open Projects

Programme