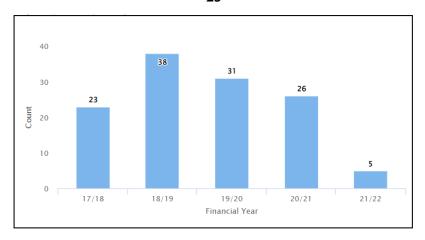

## 3.5 New LTP Projects (LTP 2021/22 to 2023/24)

| Number of Projects | Number of Open Projects |
|--------------------|-------------------------|
| 196                | 196                     |

Project Status

Project Phase

Project Pipeline – Open Projects

Programme