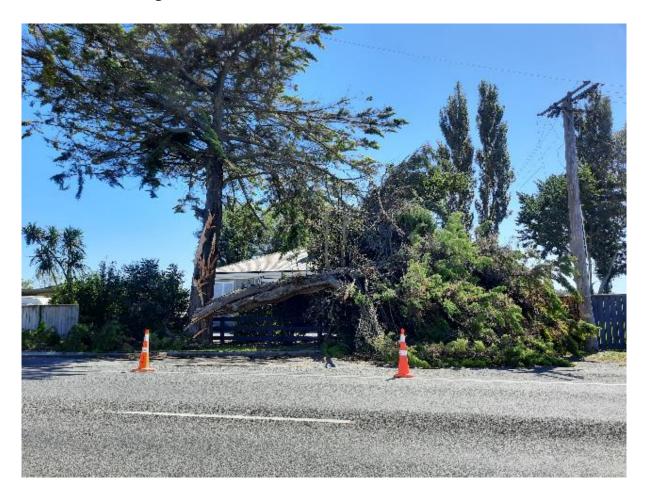

### **Summary**

Despite the ongoing impacts of COVID, the WDA continue to deliver on both maintenance and capital projects and progress and a variety of Community Connections minor projects.

Last month's storm damage from Cyclone Dovi caused extreme damage to the network, mainly with fallen trees and debris blocking roads, driveways, water tables and sumps.

The On Call team and many others called in to help on the day, did an outstanding job attending 45 sites, working with local residents, WEL and our Supply Partners.

Council can be proud of Team WDA's responsiveness, commitment and dedication to service customer requests. We expect it to take up to a month to clear all the debris from throughout the network.