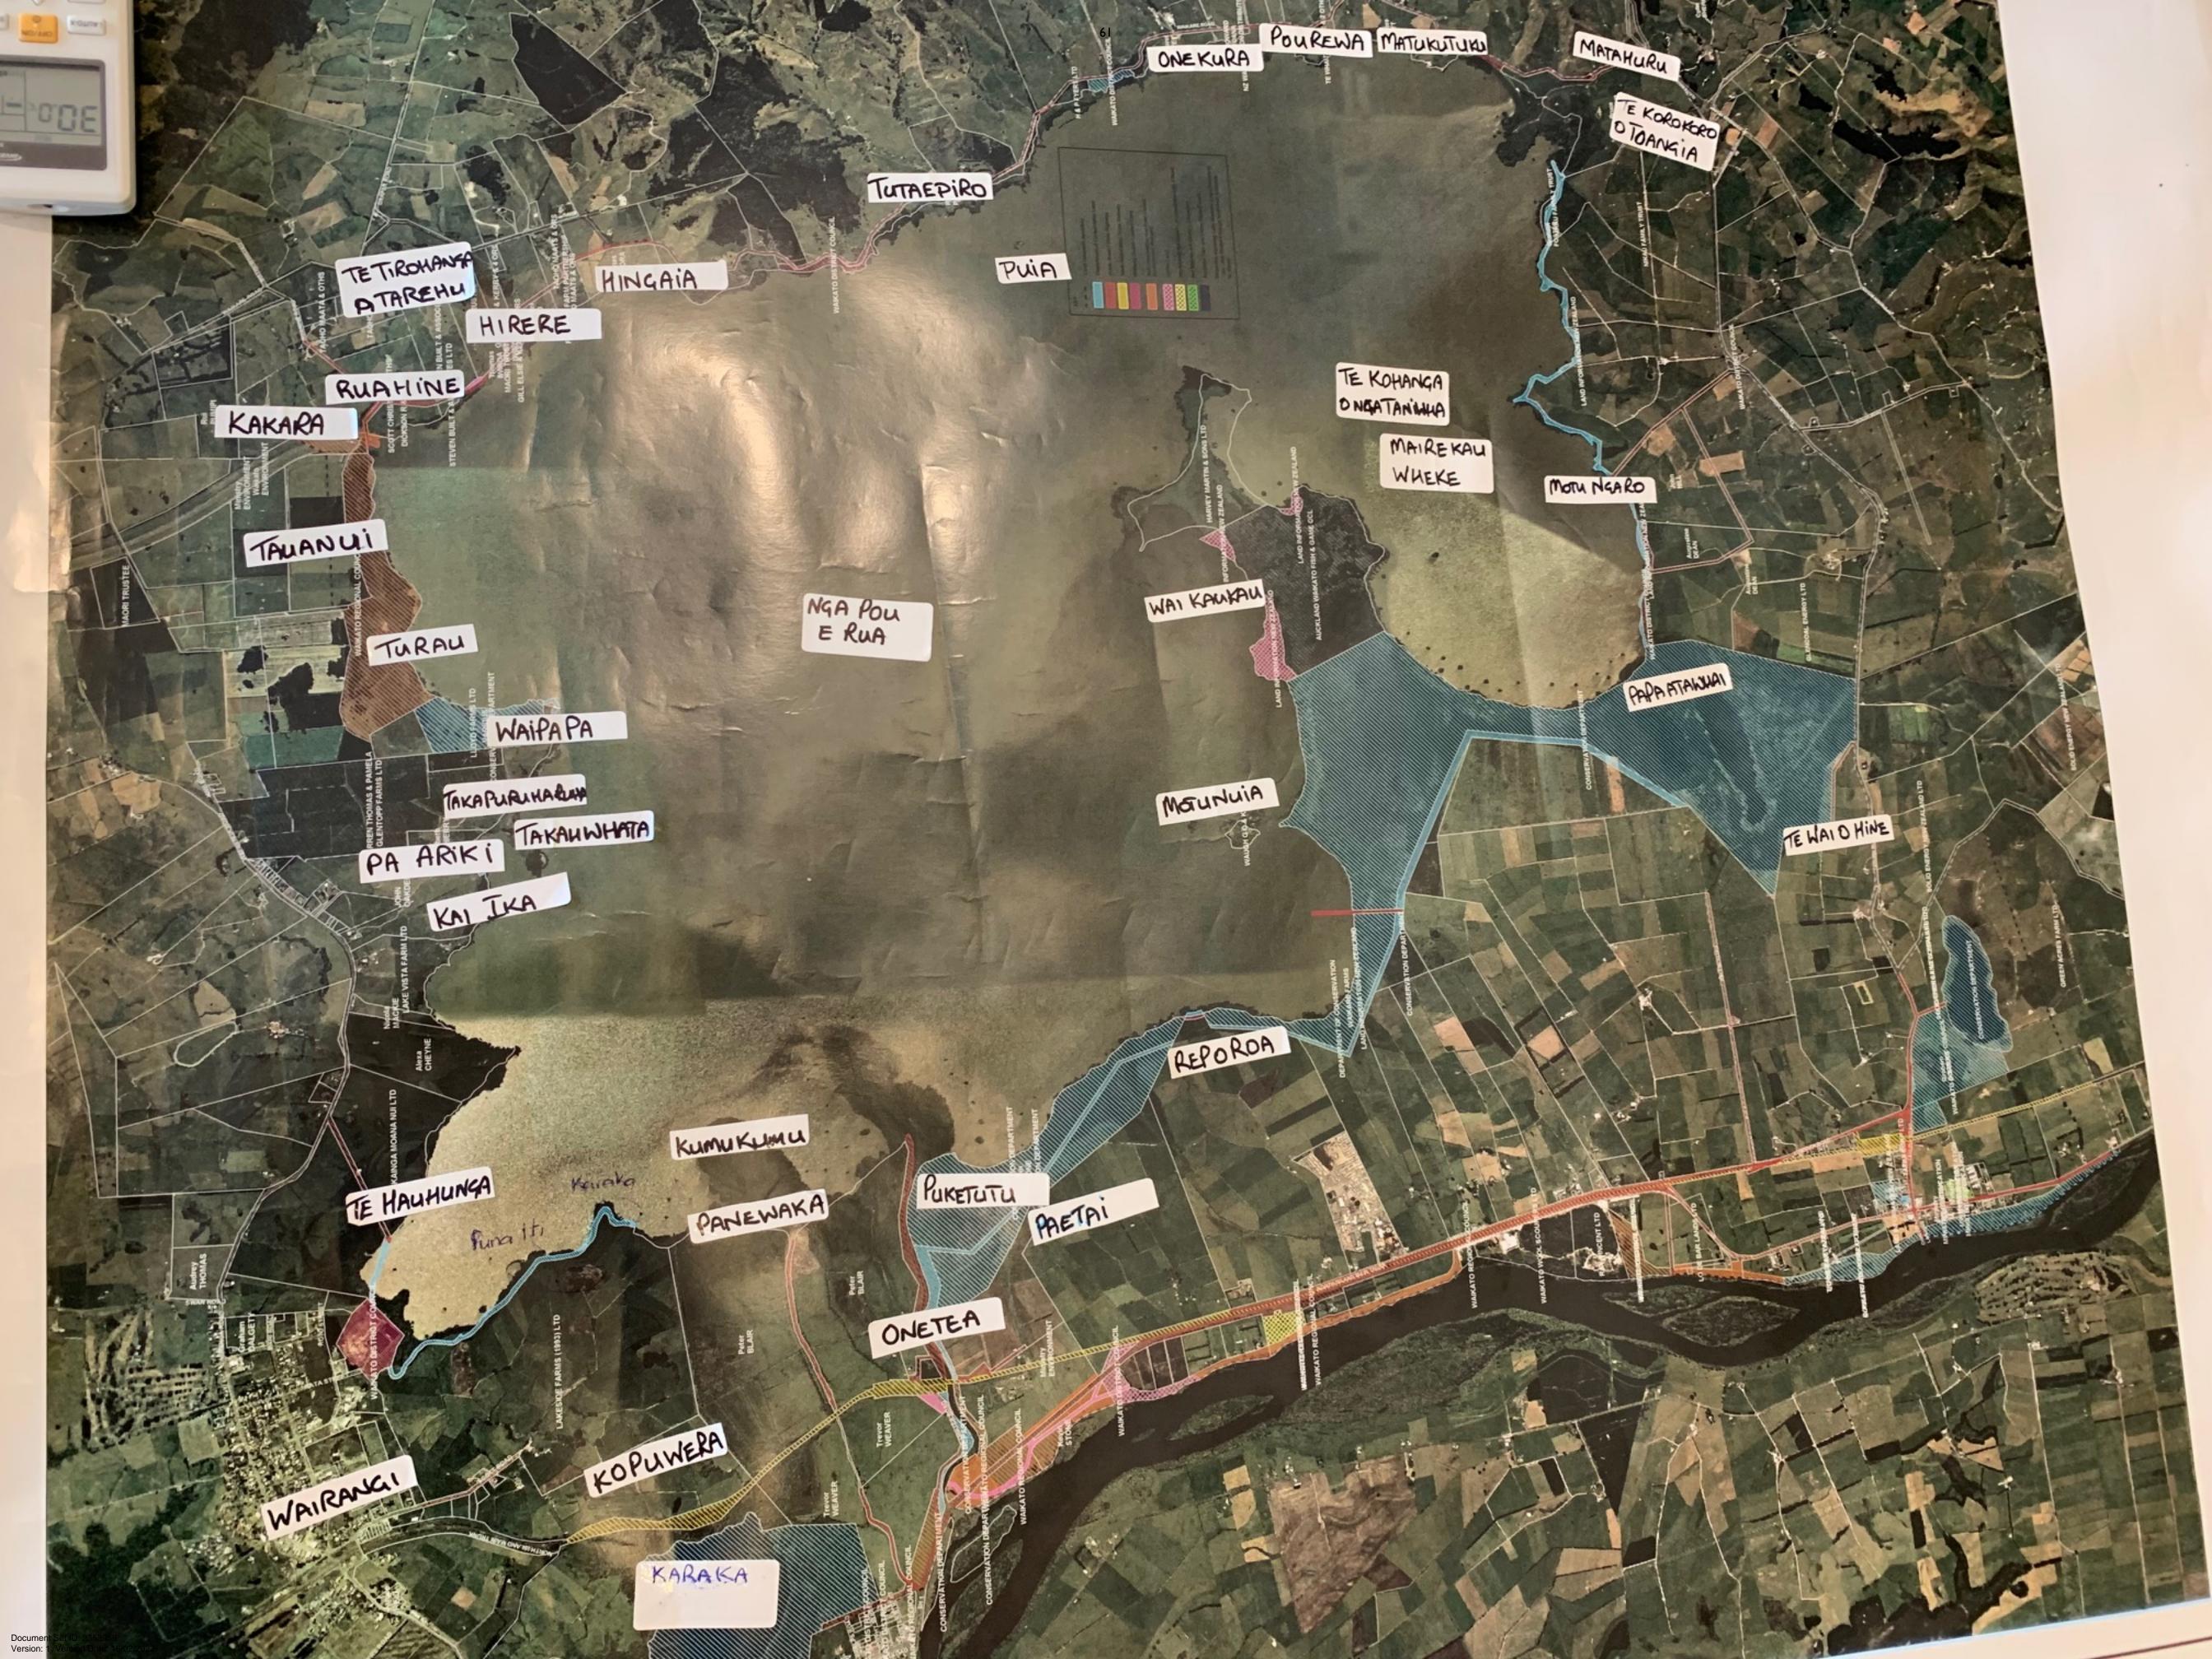

Agenda for a meeting of the Infrastructure Committee to be held in the Council Chambers, District Office, 15 Galileo Street, Ngaruawahia on **MONDAY, 28 MARCH 2022** commencing at **9.30am**.

Information and recommendations are included in the reports to assist the committee in the decision making process and may not constitute Council's decision or policy until considered by the committee.