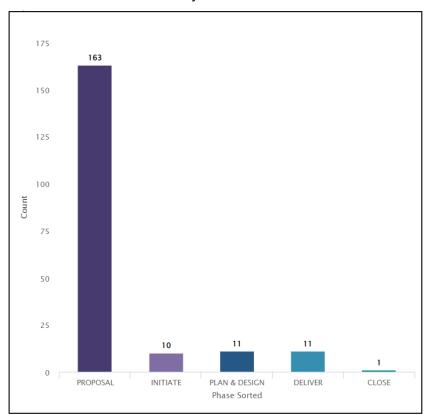

Project Status

Project Phase

Project Pipeline – Open Projects

Programme

## 3.5 New LTP Projects (LTP 2021/22 to 2023/24)

| Number of Projects | Number of Open Projects |
|--------------------|-------------------------|
| 196                | 196                     |

Project Status

Project Phase

Project Pipeline – Open Projects

Programme