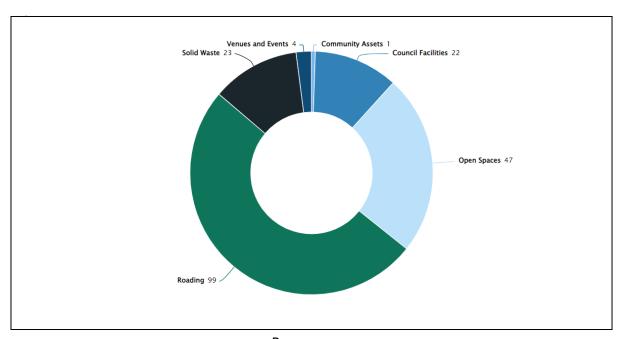

Project Status

Project Phase

Project Pipeline – Open Projects

Programme

## 3.5 New LTP Projects (LTP 2021/22 to 2023/24)

| Number of Projects | Number of Open Projects |
|--------------------|-------------------------|
| 196                | 196                     |

Project Status