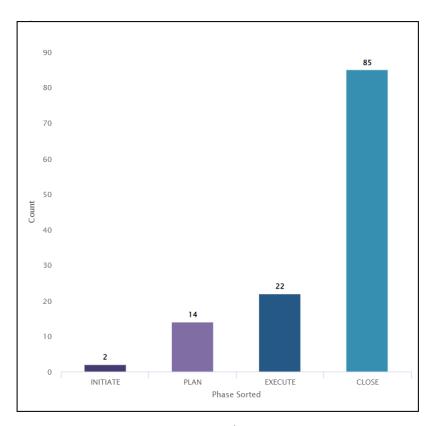

## 3.5 New LTP Projects (LTP 2021/22 to 2023/24)

| Number of Projects | Number of Open Projects |
|--------------------|-------------------------|
| 196                | 196                     |

Project Status

Project Phase

Project Pipeline – Open Projects

Programme