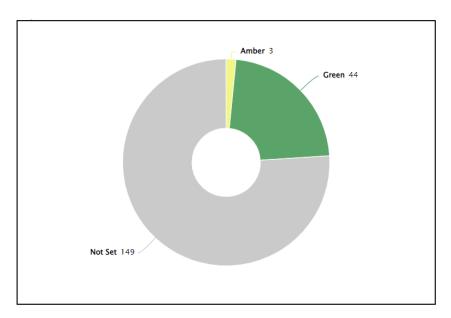

### 3.4 Work In Progress (carried forward from 2020/21)

| Number of Projects | Number of Open Projects |
|--------------------|-------------------------|
| 123                | 44                      |

### **RAG Reports**

The 2020/21 capital works projects Work in Progress projects from last financial year and the new LTP projects are provided in two separate RAG (Red Amber Green) reports attached.