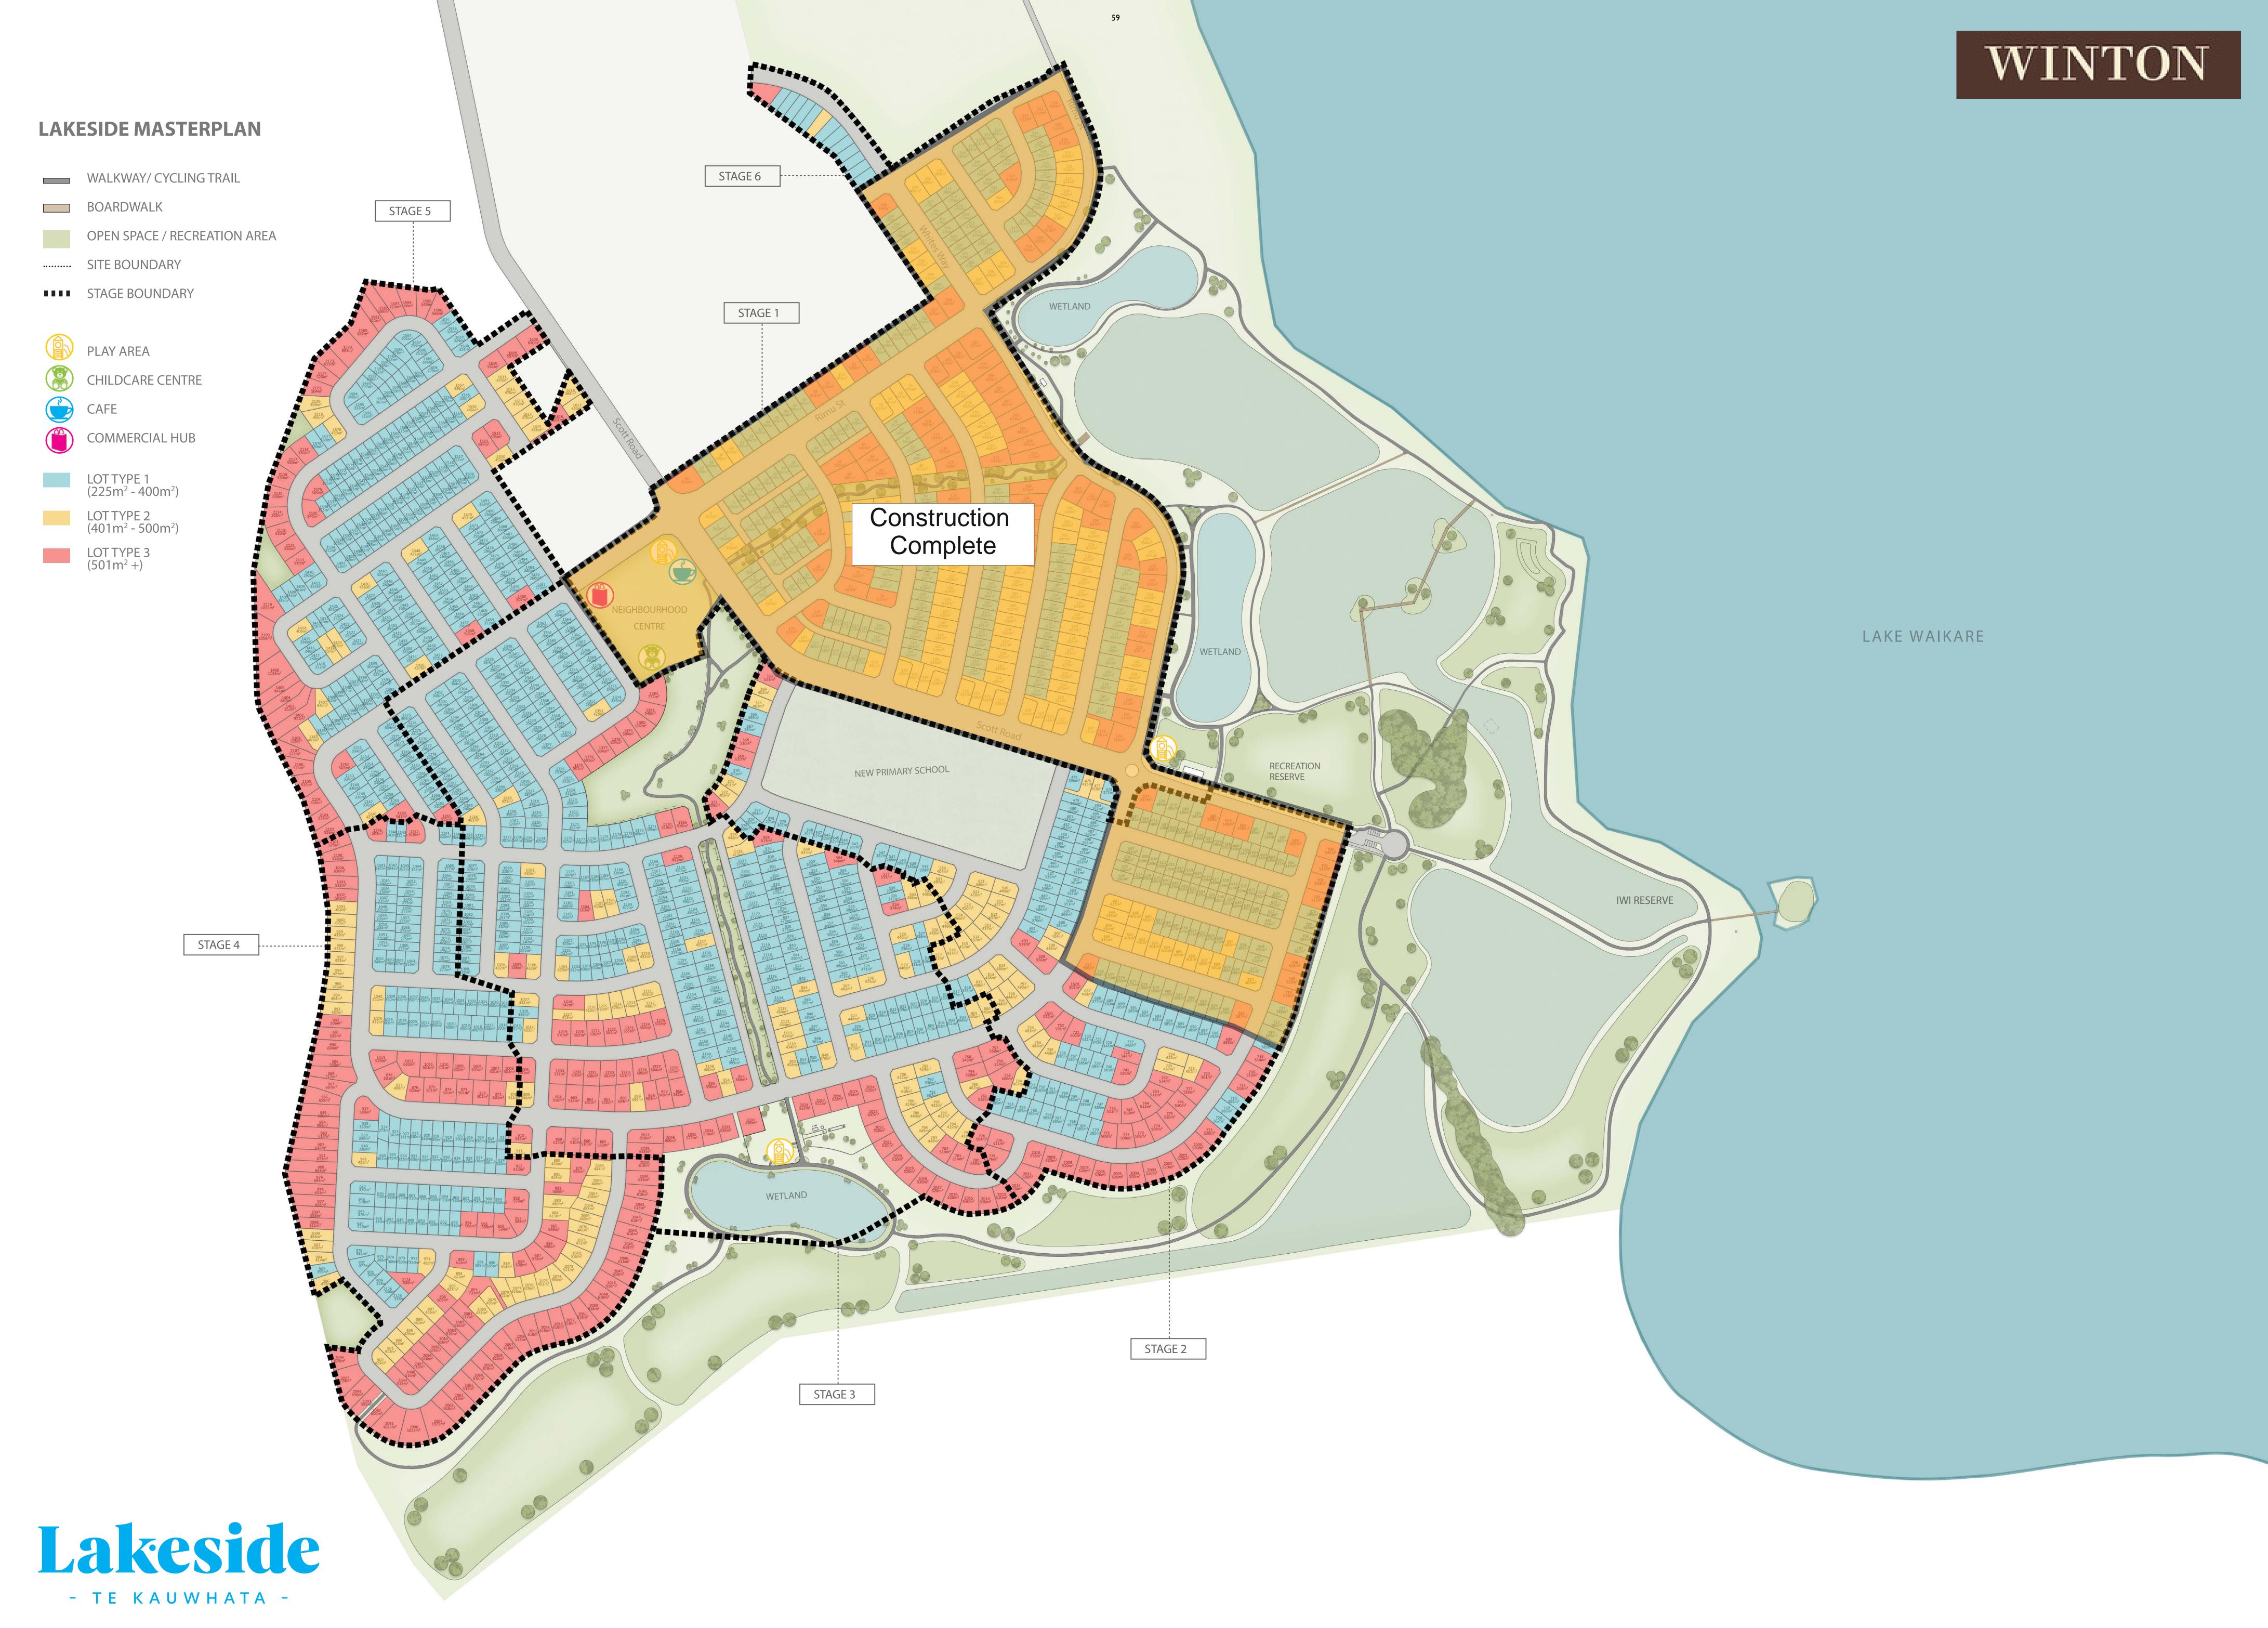

Agenda for a meeting of the Infrastructure Committee to be held in the Council Chambers, District Office, 15 Galileo Street, Ngaruawahia on **MONDAY, 28 MARCH 2022** commencing at **9.30am**.

Information and recommendations are included in the reports to assist the committee in the decision making process and may not constitute Council's decision or policy until considered by the committee.