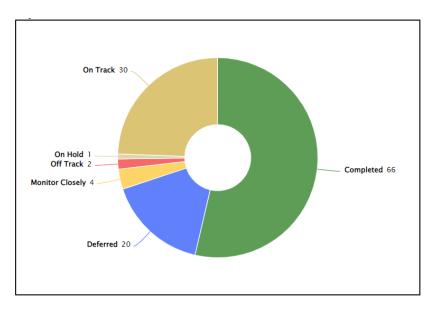

### 3.4 Work In Progress (carried forward from 2020/21)

| Number of Projects | Number of Open Projects |
|--------------------|-------------------------|
| 123                | 44                      |

Project Status

Project Phase

Project Pipeline – Open Projects

Programme