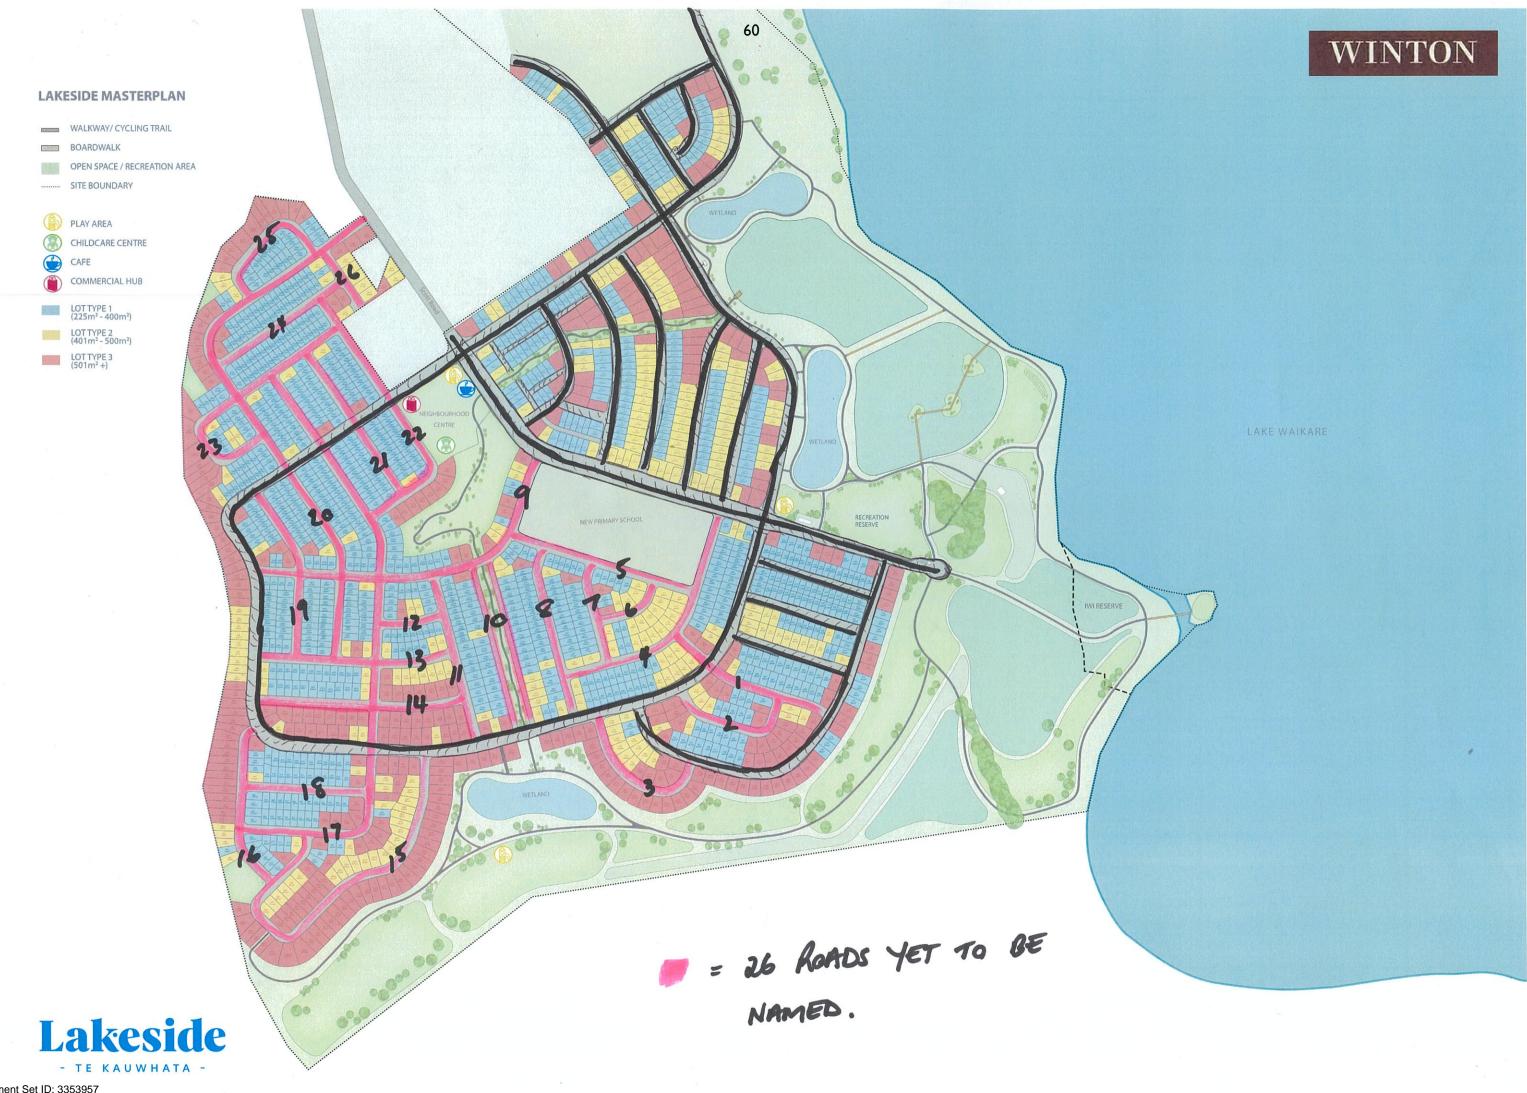

Agenda for a meeting of the Infrastructure Committee to be held in the Council Chambers, District Office, 15 Galileo Street, Ngaruawahia on **MONDAY, 28 MARCH 2022** commencing at **9.30am**.

Information and recommendations are included in the reports to assist the committee in the decision making process and may not constitute Council's decision or policy until considered by the committee.