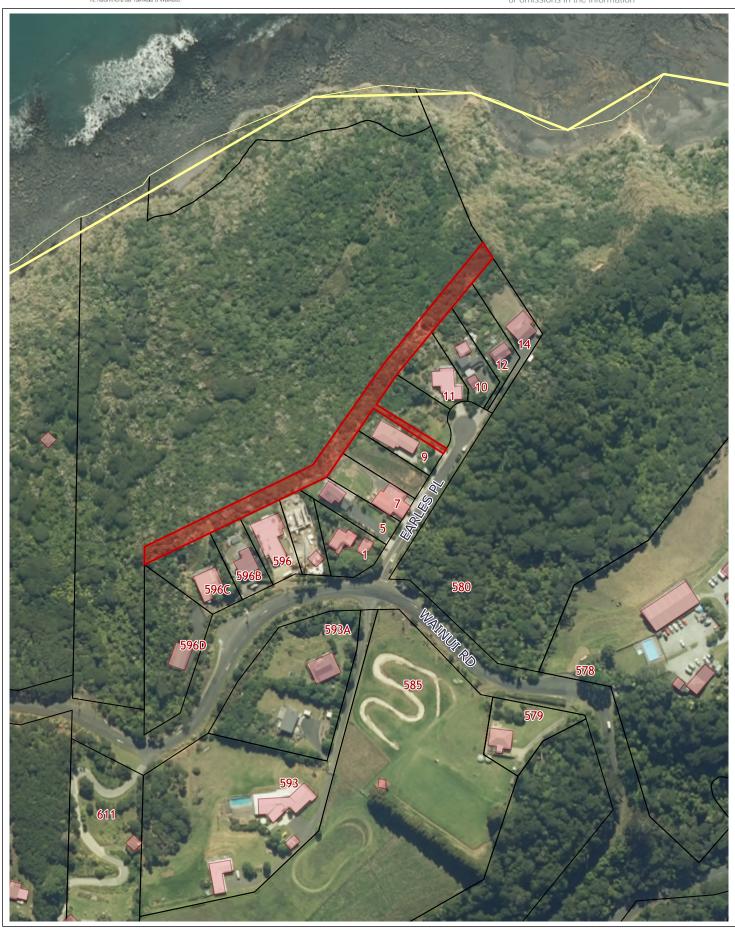

- Booker Drive
- Hoete Way, and
- Pipi Crescent

CARRIED INF2202/05

<u>Proposed Easement on Utility Reserve -Earles Place, Raglan</u> Agenda Item 6.5

The report was received [INF2202/02 refers] and the General Manager Service Deliver spoke to the report. The following items were discussed:

- A private landowner had a retaining wall that needed replacing. The property owner had received an engineering report that noted that drainage needed to be better controlled. This had resulted in this request for an easement.
- Haapu Engagement Staff hadn't seen the need to consult Haapu historically for minor operational matter, but if Councillors thought appropriate then staff could request that the landowner consult with Haapu.
- What was the obligation for landowners and future owners for the maintenance of drainage through the easement? There would need to be a caveat to cover maintenance and costs.

**ACTION:** 

Report to be deferred to the next Infrastructure Committee and updated with inclusion of contractual maintenance and responsibility along with haapu consultation.

His Worship the Mayor entered at 10:04am during the above item.