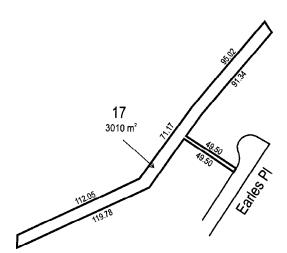

- Booker Drive
- Hoete Way, and
- Pipi Crescent

CARRIED INF2202/05

<u>Proposed Easement on Utility Reserve -Earles Place, Raglan</u> Agenda Item 6.5

The report was received [INF2202/02 refers] and the General Manager Service Deliver spoke to the report. The following items were discussed:

- A private landowner had a retaining wall that needed replacing. The property owner had received an engineering report that noted that drainage needed to be better controlled. This had resulted in this request for an easement.
- Haapu Engagement Staff hadn't seen the need to consult Haapu historically for minor operational matter, but if Councillors thought appropriate then staff could request that the landowner consult with Haapu.
- What was the obligation for landowners and future owners for the maintenance of drainage through the easement? There would need to be a caveat to cover maintenance and costs.

**ACTION:** 

Report to be deferred to the next Infrastructure Committee and updated with inclusion of contractual maintenance and responsibility along with haapu consultation.

His Worship the Mayor entered at 10:04am during the above item.