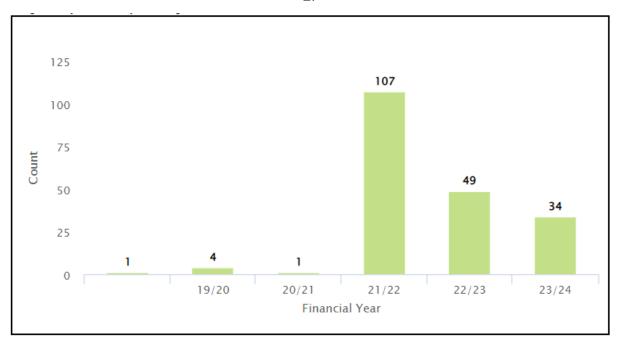

## 3.5 New LTP Projects (LTP 2021/22 to 2023/24)

| Number of Projects | Number of Open Projects |
|--------------------|-------------------------|
| 196                | 196                     |

Project Status