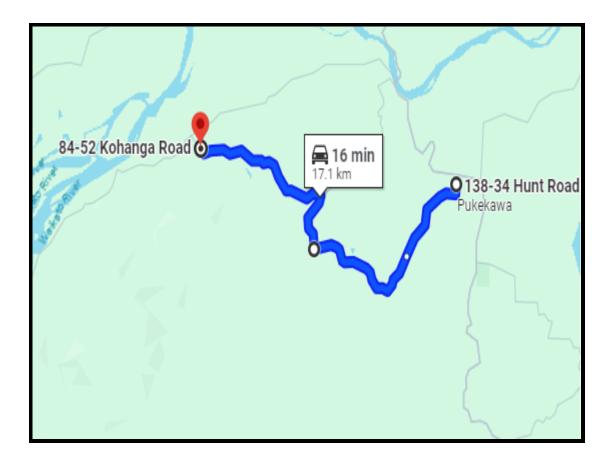

|                 |                                                              | Marshal |
|-----------------|--------------------------------------------------------------|---------|
| Stage Name:     | SS14 & SS16 - HUNT 1 & 2                                     | Numbers |
|                 |                                                              |         |
| Road Closure:   | 1:20pm – 7:20pm   Sunday 17 March 2024                       |         |
| RCA:            | Waikato District Council                                     |         |
| Start:          | On Hunt Road, 250mtrs from its intersection with             | 2       |
|                 | Highway 22                                                   | -       |
|                 | Continue into Kauri Road at its intersection with Logan Road | 1       |
|                 | Right into Waimaramara-Onewhero Road                         | 2       |
|                 | Past Klondyke Road                                           | 1       |
|                 | Left into Kohanga Road at its intersection with Parsons Road | 2       |
|                 | Past Kaipo Heights Road                                      | 1       |
|                 | Past Kaipo Flats Road                                        | 1       |
|                 | Past Henderson Road (no exit) & McKinney Road (no exit)      | 2       |
|                 | Past Lee Road (no exit)                                      | 1       |
|                 | Past Kohanga-Te Kumi Slip Road                               | 1       |
|                 | Past Te Kumi Road (no exit)                                  | 1       |
| Finish:         | On Kohanga Road, 250mtrs from its intersection with          | 2       |
|                 | Tuakau Bridge-Port Waikato Road                              |         |
| Total Number of | Marshals                                                     | 17      |