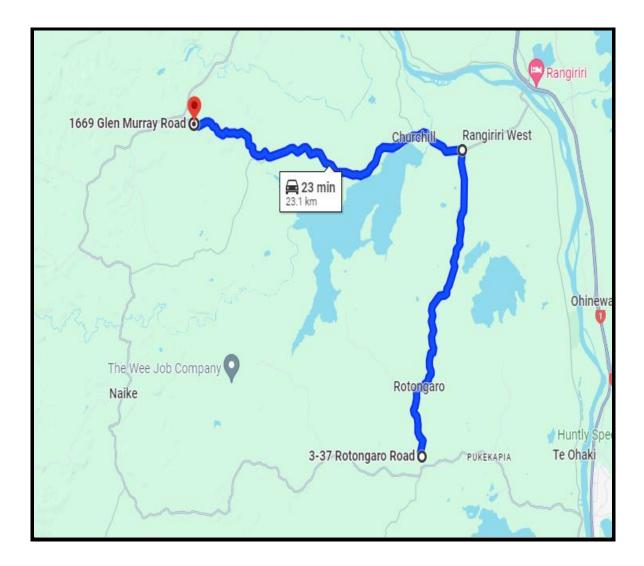

| Stage Name:           | SS13 & SS15 - ROTONGARO 1 & 2                                               | Marshal<br>Numbers |
|-----------------------|-----------------------------------------------------------------------------|--------------------|
| Road Closure:<br>RCA: | 12:35pm – 6:35pm   Sunday 17 March 2024<br>Waikato District Council         |                    |
| Start:                | On Rotongaro Road, 250mtrs from its intersection with Hetherington Road     | 2                  |
|                       | Past Herbert Road (no exit)                                                 | 1                  |
|                       | Past Beverland Road (no exit)                                               | 1                  |
|                       | Left into Glen Murray Road                                                  | 2                  |
|                       | Past Churchill Road                                                         | 1                  |
|                       | Past Lakeside Lane (no exit)                                                | 1                  |
|                       | Past Tikotiko Road                                                          | 1                  |
|                       | Past Marshall Road (no exit)                                                | 1                  |
| Finish:               | On Glen Murray Road, 3000mtrs from its<br>intersection with Highway 22 Road | 2                  |
| Total Number of       | Marshals                                                                    | 12                 |