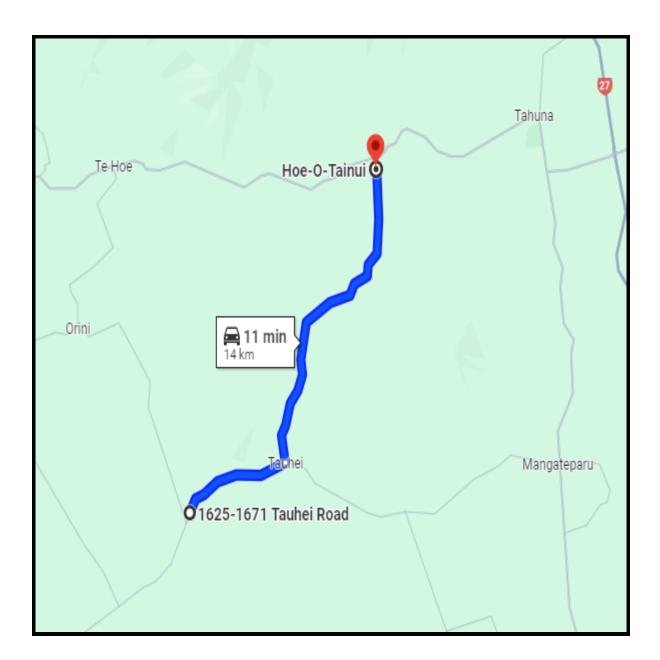

| Stage Name:              | SS10 & SS12 - TAUHEI-TAINUI 1 & 2                                       | Marshal<br>Numbers |
|--------------------------|-------------------------------------------------------------------------|--------------------|
| Road Closure:<br>RCA:    | 8:00am – 2:00pm   Sunday 17 March 2024<br>Waikato District Council      |                    |
| Start:                   | On Tauhei Road, 350mtrs from its intersection with<br>Orini Road        | 2                  |
|                          | Past Seifert Road                                                       | 1                  |
|                          | Left into Tainui Road                                                   | 2                  |
|                          | Past Kiwi Road (no exit)                                                | 1                  |
| Finish:                  | On Tainui Road, 250mtrs from its intersection with Tahuna-Ohinewai Road | 2                  |
| Total Number of Marshals |                                                                         | 8                  |