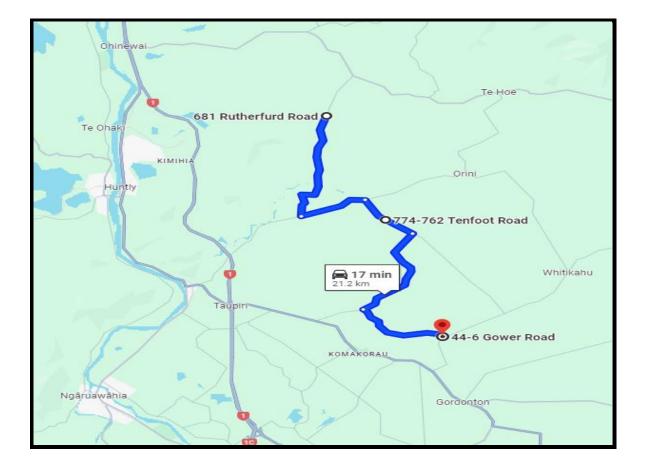

## <u>LEG 2</u>

|                       |                                                                       | Marshal |
|-----------------------|-----------------------------------------------------------------------|---------|
| Stage Name:           | SS9 & SS11 - RUTHERFORD 1 & 2                                         | Numbers |
| Road Closure:<br>RCA: | 7:25am – 1:25pm   Sunday 17 March 2024<br>Waikato District Council    |         |
| Start:                | On Rutherford Road, 2000mtrs from its<br>intersection with Welch Road | 2       |
|                       | Past Peacocke Road (no exit) & Kneebone Road                          | 2       |
|                       | Left into Orini Road                                                  | 2       |
|                       | Past McConnell Road (no exit)                                         | 1       |
|                       | Right into Tenfoot Road                                               | 2       |
|                       | Past Catley Road (no exit)                                            | 1       |
|                       | Right into Henry Road                                                 | 2       |
|                       | Past Davies Road (no exit)                                            | 1       |
|                       | Past Uapoto Road                                                      | 1       |
|                       | Left into Gower Road                                                  | 2       |
| Finish:               | On Gower Road, 300mtrs from its intersection with Whitikahu Road      | 2       |
| Total Number of       | Marshals                                                              | 18      |