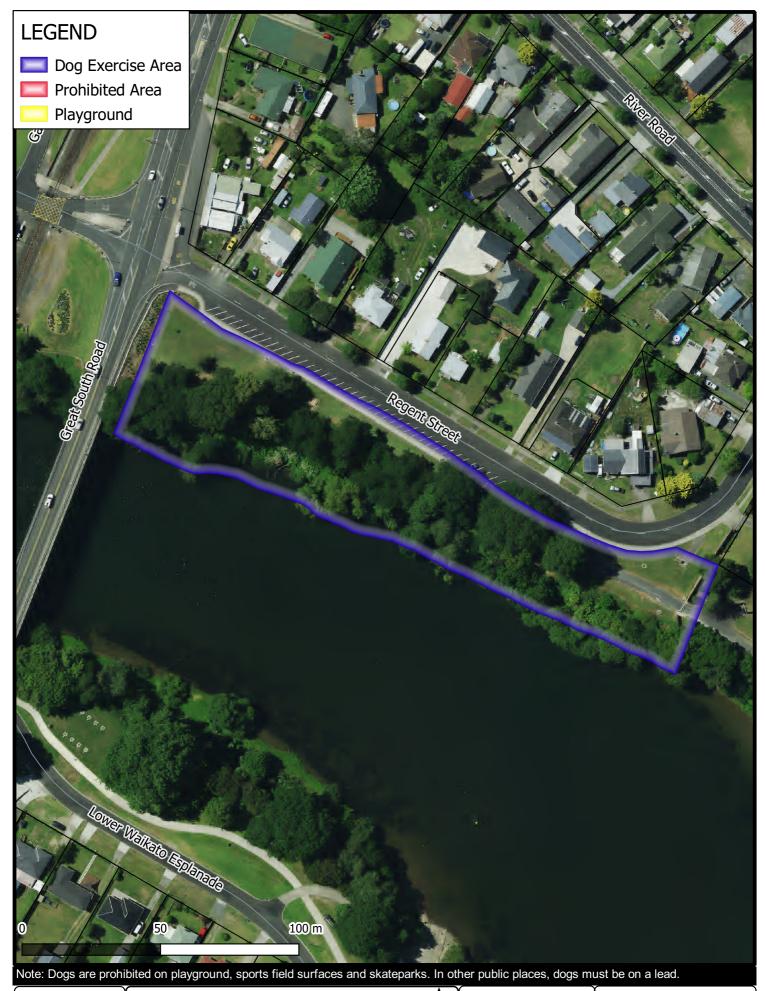

Map 9

GIS Department Created By: ADMIN
Created For: TOAKE001
Date Created: 2022-03-24
Projection: NZTM GD2000 Ref: ME29974