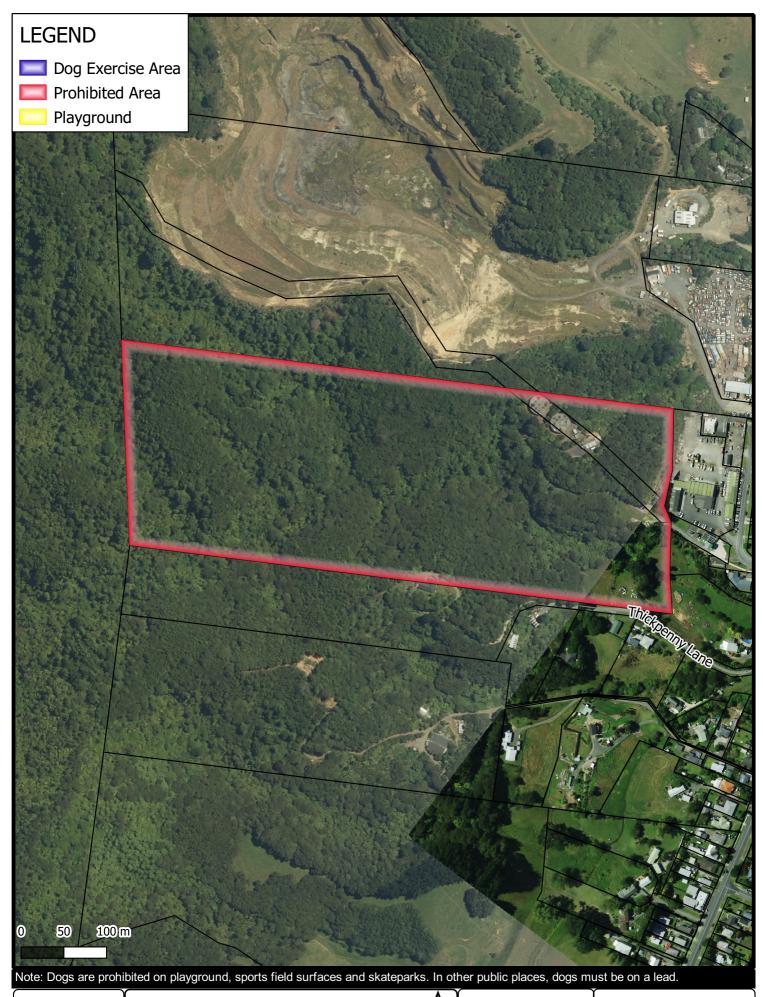

## **Dog Control Bylaw 2022** Waipa Esplanade Reserve, Ngaruawahia

Map 11

GIS Department Created By: ADMIN Created For: TOAKE001 Date Created: 2022-03-24 Projection: NZTM GD2000 Ref: ME29974

**Dog Control Bylaw 2022** Hakarimata Scenic Reserve, Ngaruawahia

Map 4

GIS Department Created By: ADMIN
Created For: TOAKE001
Date Created: 2022-03-24
Projection: NZTM GD2000 Ref: ME29974