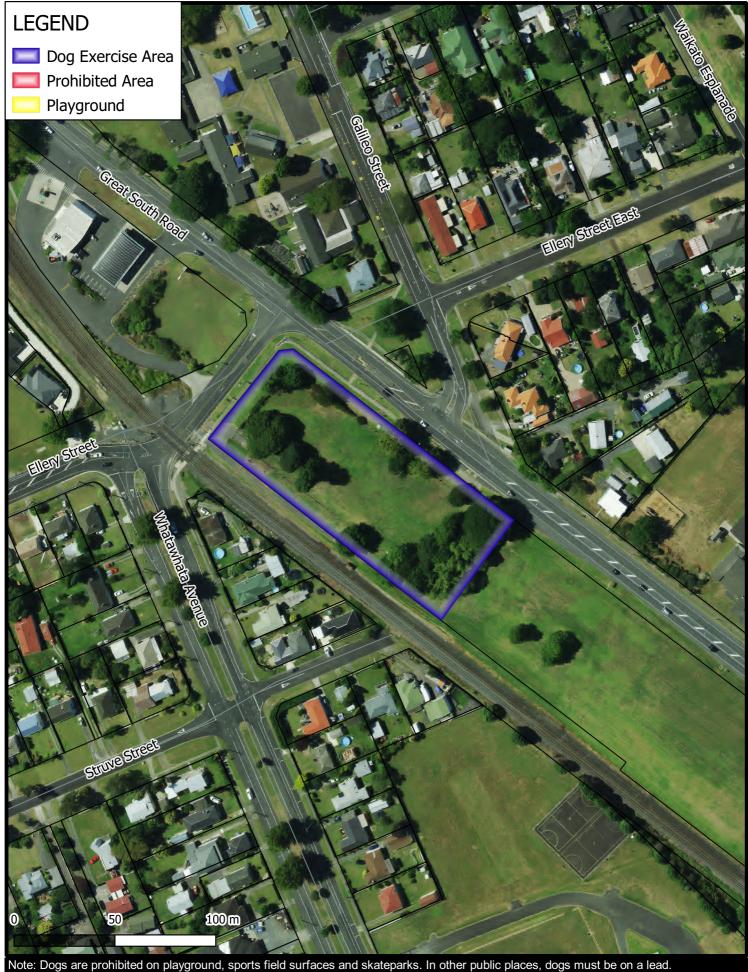

## **Dog Control Bylaw 2022** Cnr Great South Road/Ellery Street,

Ngaruawahia Map 10

GIS Department Created By: ADMIN
Created For: TOAKE001
Date Created: 2022-03-24
Projection: NZTM GD2000 Ref: ME29974

Note: Dogs are prohibited on playground, sports field surfaces and skateparks. In other public places, dogs must be on a lead.