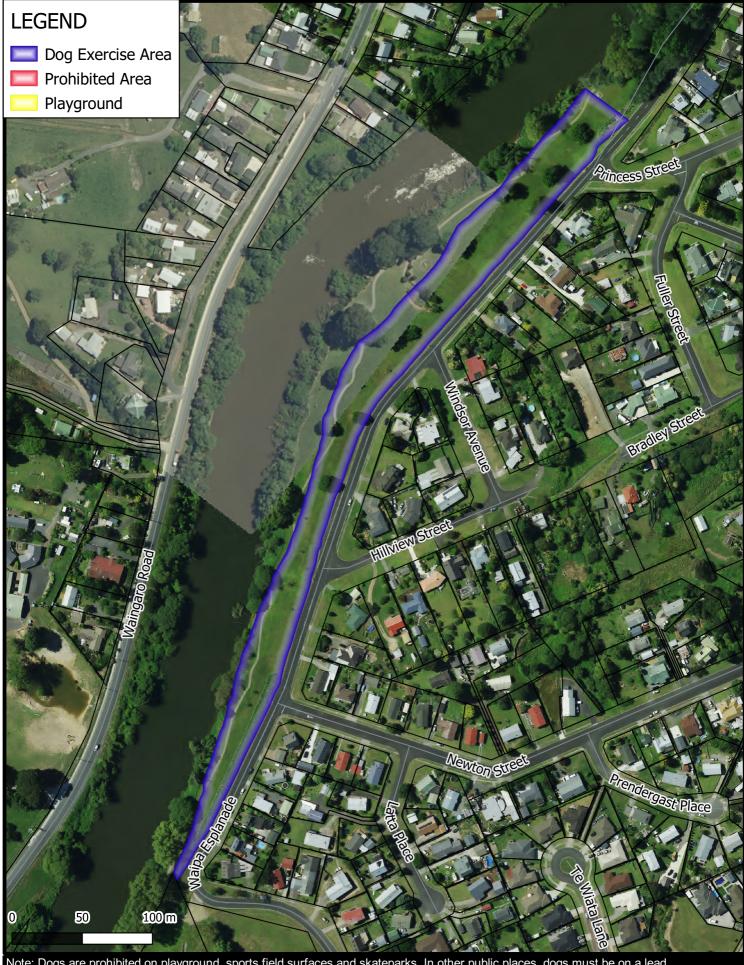

## **Dog Control Bylaw 2022** Waipa Esplanade Reserve, Ngaruawahia

Map 11

GIS Department Created By: ADMIN Created For: TOAKE001 Date Created: 2022-03-24 Projection: NZTM GD2000 Ref: ME29974

**Dog Control Bylaw 2022** Hakarimata Scenic Reserve, Ngaruawahia