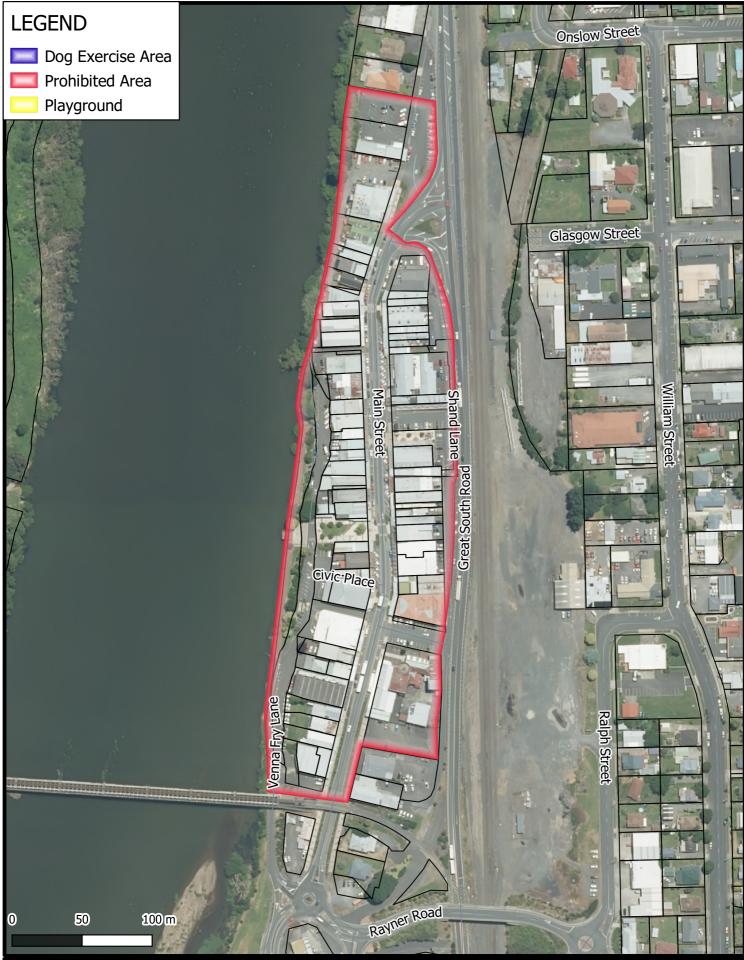

**Dog Control Bylaw 2022** Central Business Area, Huntly

Map 1

GIS Department Created By: ADMIN
Created For: TOAKE001 Date Created: 2022-03-24 Projection: NZTM GD2000 Ref: ME29974