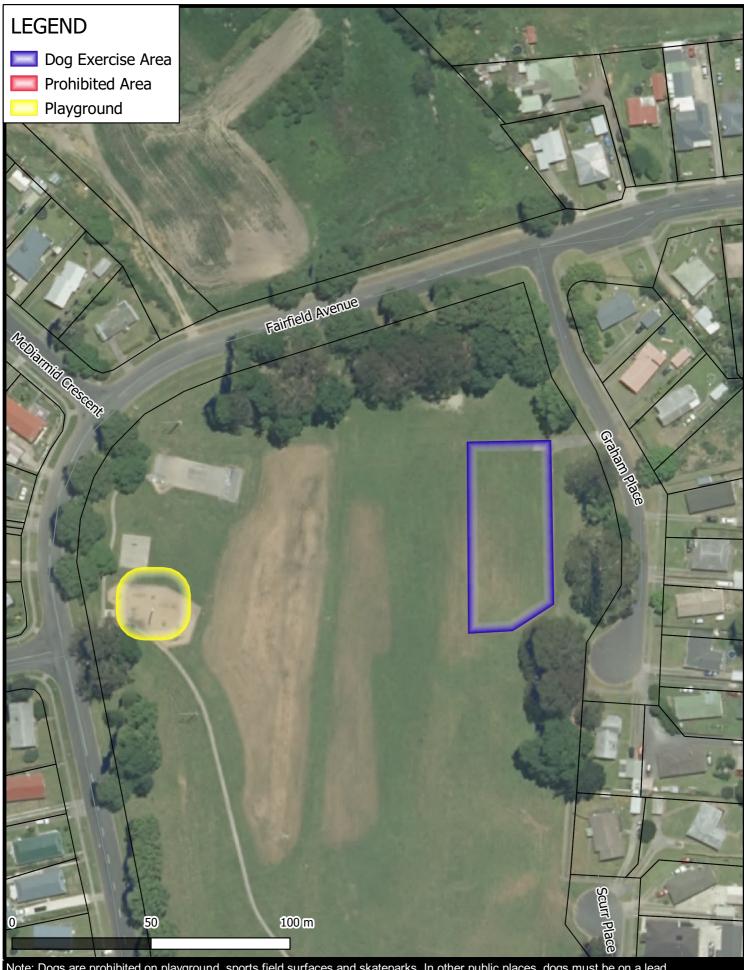

## **Dog Control Bylaw 2022**Cnr Fairfield Avenue/Graham Place, Huntly

Map 8

GIS Department Created By: ADMIN
Created For: TOAKE001 Date Created: 2022-03-24 Projection: NZTM GD2000 Ref: ME29974

Note: Dogs are prohibited on playground, sports field surfaces and skateparks. In other public places, dogs must be on a lead.