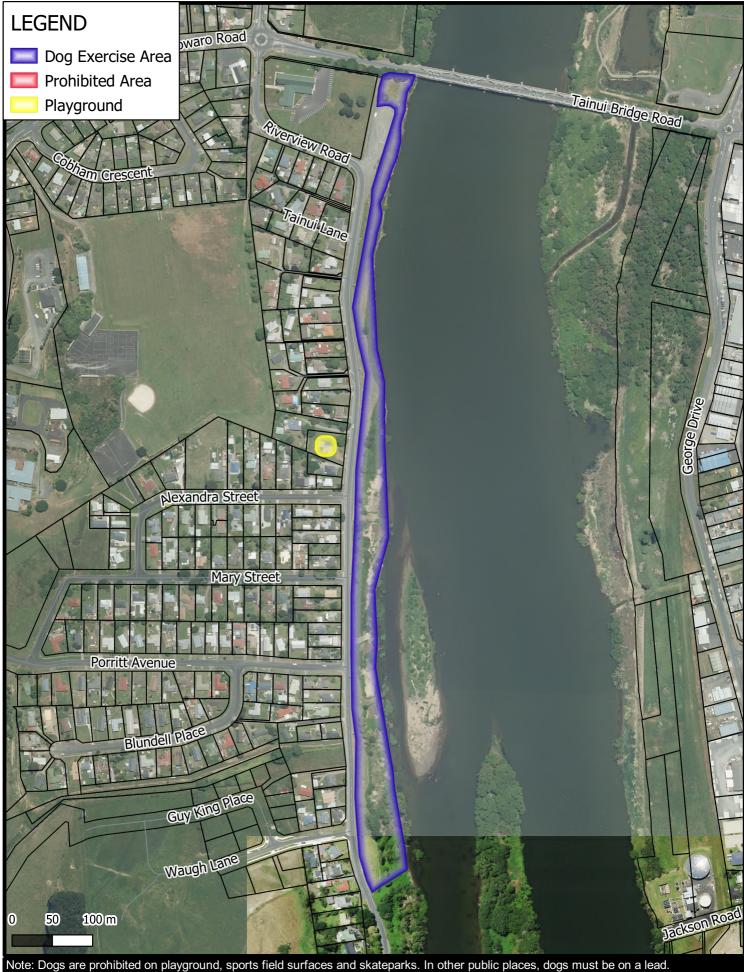

## **Dog Control Bylaw 2022** Riverview Reserve, Huntly

Map 7

GIS Department Created By: ADMIN
Created For: TOAKE001 Date Created: 2022-03-24 Projection: NZTM GD2000 Ref: ME29974

Note: Dogs are prohibited on playground, sports field surfaces and skateparks. In other public places, dogs must be on a lead.