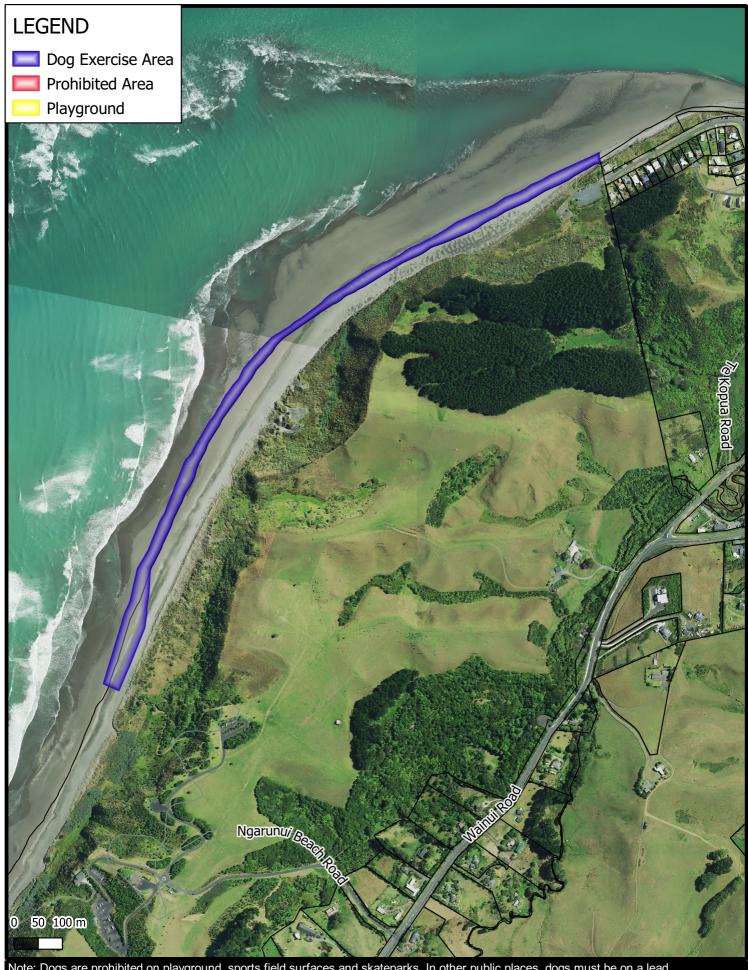

## **Dog Control Bylaw 2022** Ngarunui Beach, Raglan

Map 13

GIS Department Created By: ADMIN
Created For: TOAKE001
Date Created: 2022-03-24
Projection: NZTM GD2000 Ref: ME29974