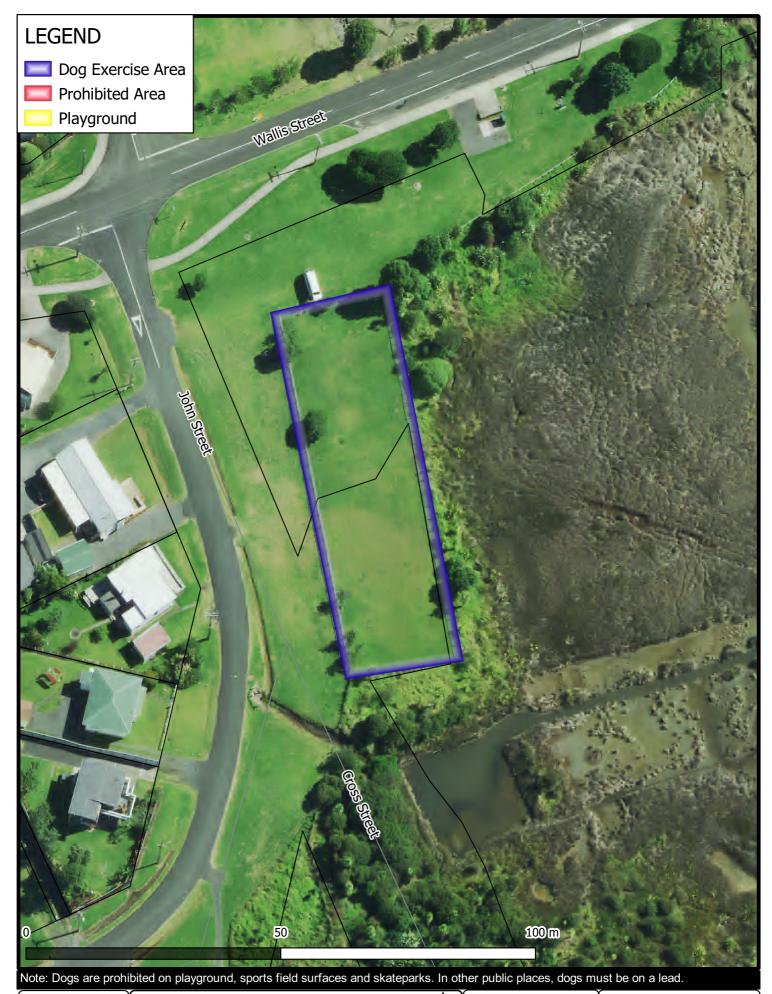

**Dog Control Bylaw 2022** Aro Aro Reserve, Raglan

Map 12

GIS Department Created By: ADMIN
Created For: TOAKE001
Date Created: 2022-03-24
Projection: NZTM GD2000 Ref: ME29974

**Dog Control Bylaw 2022**Papahua Camping Grounds/Domain, Raglan Map 2