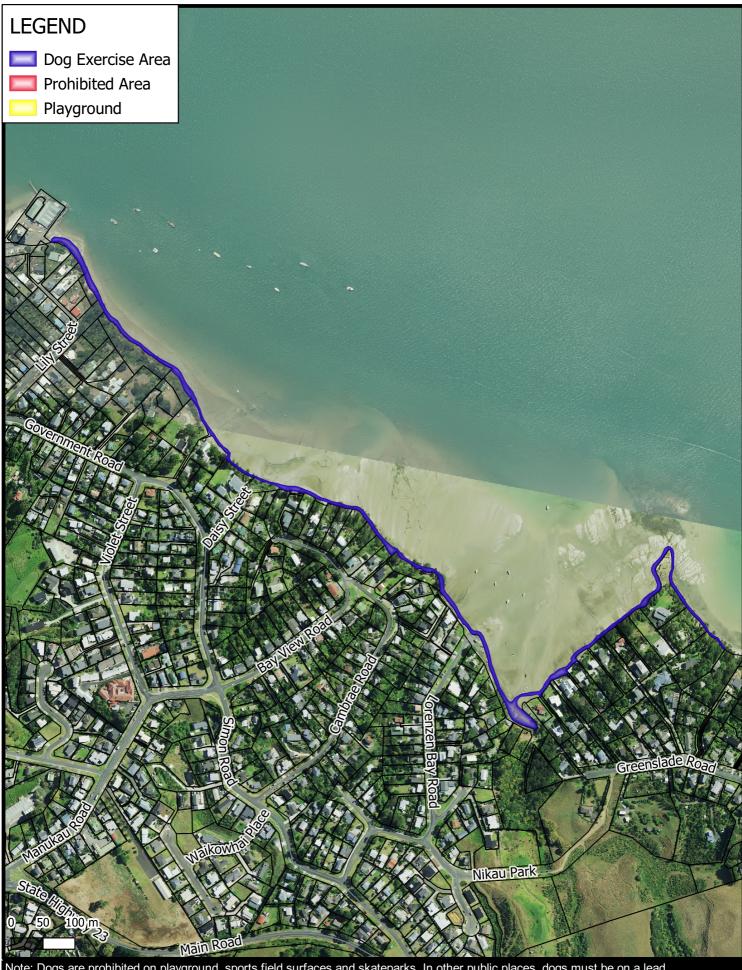

## **Dog Control Bylaw 2022** Raglan Bay, Raglan

Map 14

GIS Department Created By: ADMIN
Created For: TOAKE001 Date Created: 2022-03-24 Projection: NZTM GD2000 Ref: ME29974

<u>Waikato</u> DISTRICT COUNCIL **Dog Control Bylaw 2022** Wairenga/Bridal Veil Falls, Raglan