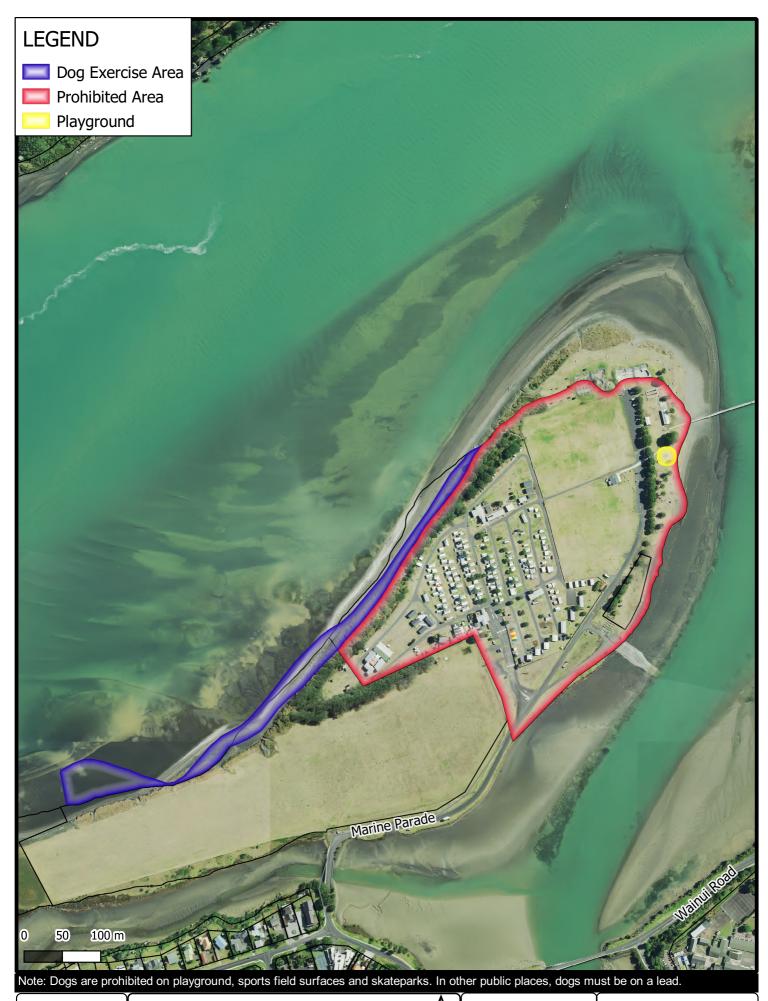

**Dog Control Bylaw 2022** Aro Aro Reserve, Raglan

Map 12

GIS Department Created By: ADMIN
Created For: TOAKE001
Date Created: 2022-03-24
Projection: NZTM GD2000 Ref: ME29974

**Dog Control Bylaw 2022**Papahua Camping Grounds/Domain, Raglan Map 2

GIS Department Created By: ADMIN
Created For: TOAKE001
Date Created: 2022-03-24
Projection: NZTM GD2000 Ref: ME29974

Note: Dogs are prohibited on playground, sports field surfaces and skateparks. In other public places, dogs must be on a lead.