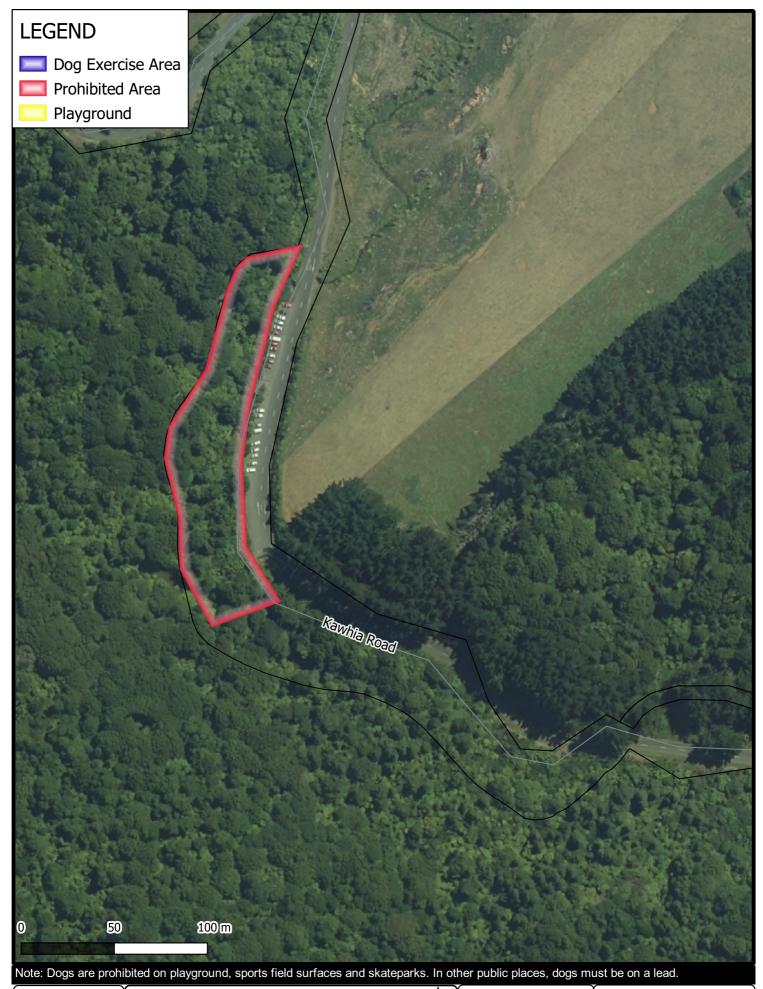

## **Dog Control Bylaw 2022** Raglan Bay, Raglan

Map 14

GIS Department Created By: ADMIN
Created For: TOAKE001 Date Created: 2022-03-24 Projection: NZTM GD2000 Ref: ME29974

<u>Waikato</u> DISTRICT COUNCIL **Dog Control Bylaw 2022** Wairenga/Bridal Veil Falls, Raglan

Map 5

GIS Department Created By: ADMIN
Created For: TOAKE001
Date Created: 2022-03-24
Projection: NZTM GD2000 Ref: ME29974