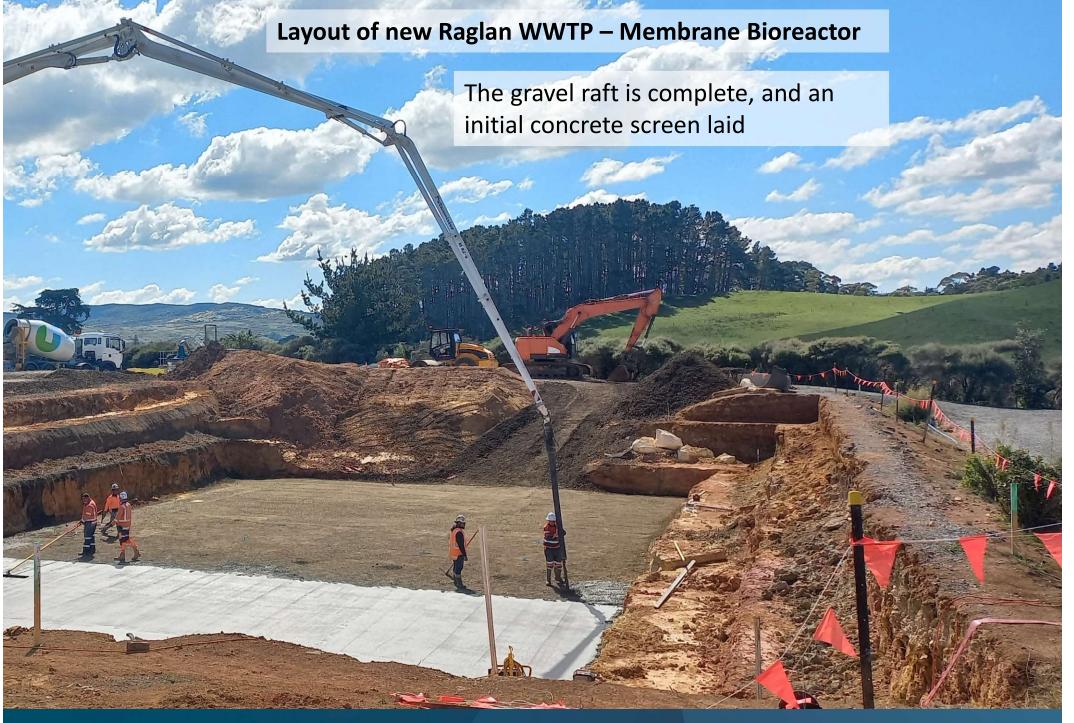

## **Current Investigations and Studies**

 SDI studies have reached a conclusion for now at Maungatawhiri Road and Wainui Reserve





## Current Investigations and Studies

- Land contact options are now being looked at by Beca for 4 locations
  - Planted gully on western / coastal side of Wainui Reserve
  - Planted location on eastern / Wainui stream side of Wainui Reserve
  - Location within WWTP site which would drain to Wainui stream tributary
  - Wainui Stream Estuary location near WWTP entrance
- The options will be assessed by stakeholders when options development has been completed.
- The favoured options will then need Stream Ecology Assessment and Microbiological Risk Assessment (Health).