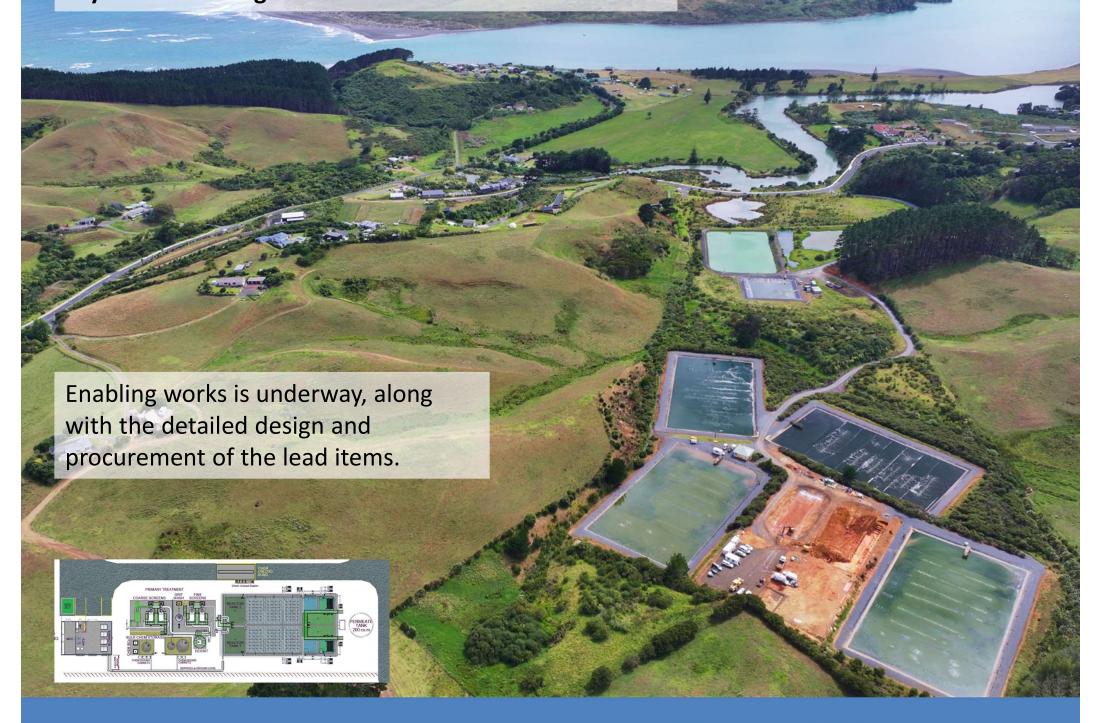

## **Current Investigations and Studies**

 SDI studies have reached a conclusion for now at Maungatawhiri Road and Wainui Reserve





## Current Investigations and Studies

- Land contact options are now being looked at by Beca for 4 locations
  - Planted gully on western / coastal side of Wainui Reserve
  - Planted location on eastern / Wainui stream side of Wainui Reserve
  - Location within WWTP site which would drain to Wainui stream tributary
  - Wainui Stream Estuary location near WWTP entrance
- The options will be assessed by stakeholders when options development has been completed.
- The favoured options will then need Stream Ecology Assessment and Microbiological Risk Assessment (Health).