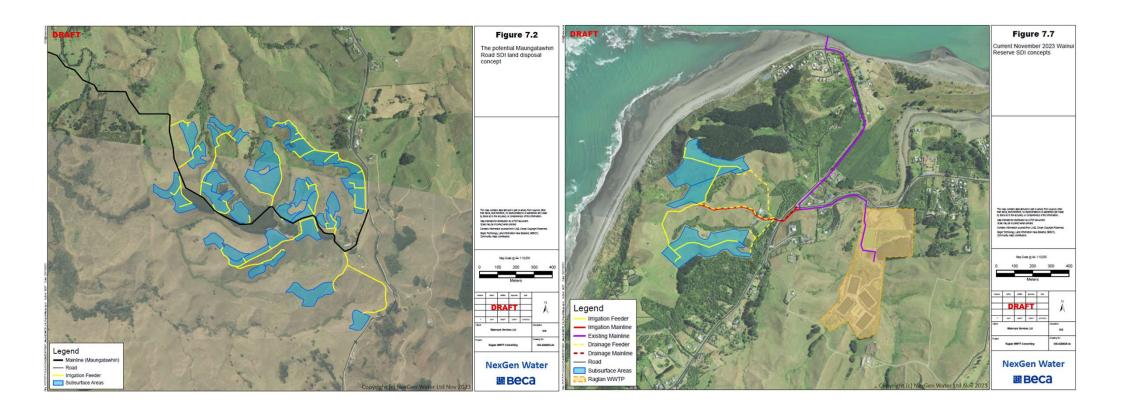

## **Current Investigations and Studies**

 SDI studies have reached a conclusion for now at Maungatawhiri Road and Wainui Reserve

## Current Investigations and Studies

- Land contact options are now being looked at by Beca for 4 locations
  - Planted gully on western / coastal side of Wainui Reserve
  - Planted location on eastern / Wainui stream side of Wainui Reserve
  - Location within WWTP site which would drain to Wainui stream tributary
  - Wainui Stream Estuary location near WWTP entrance
- The options will be assessed by stakeholders when options development has been completed.
- The favoured options will then need Stream Ecology Assessment and Microbiological Risk Assessment (Health).