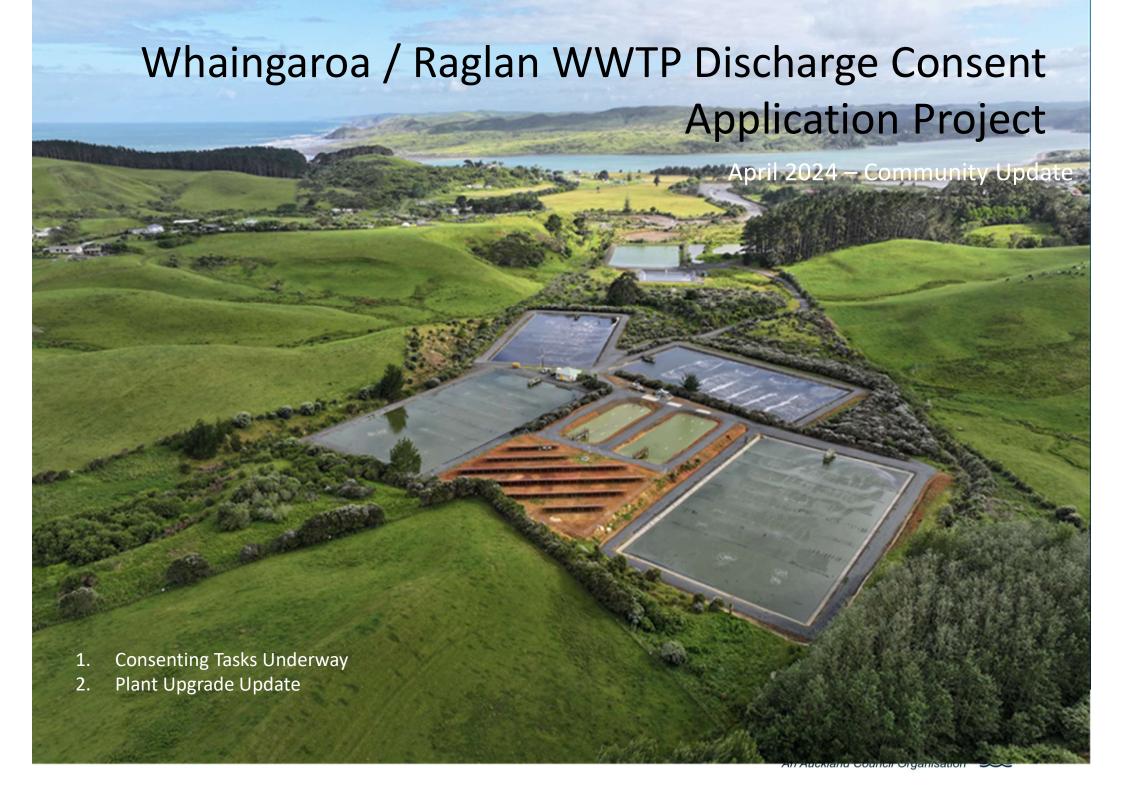

## **Current Investigations and Studies**

 SDI studies have reached a conclusion for now at Maungatawhiri Road and Wainui Reserve