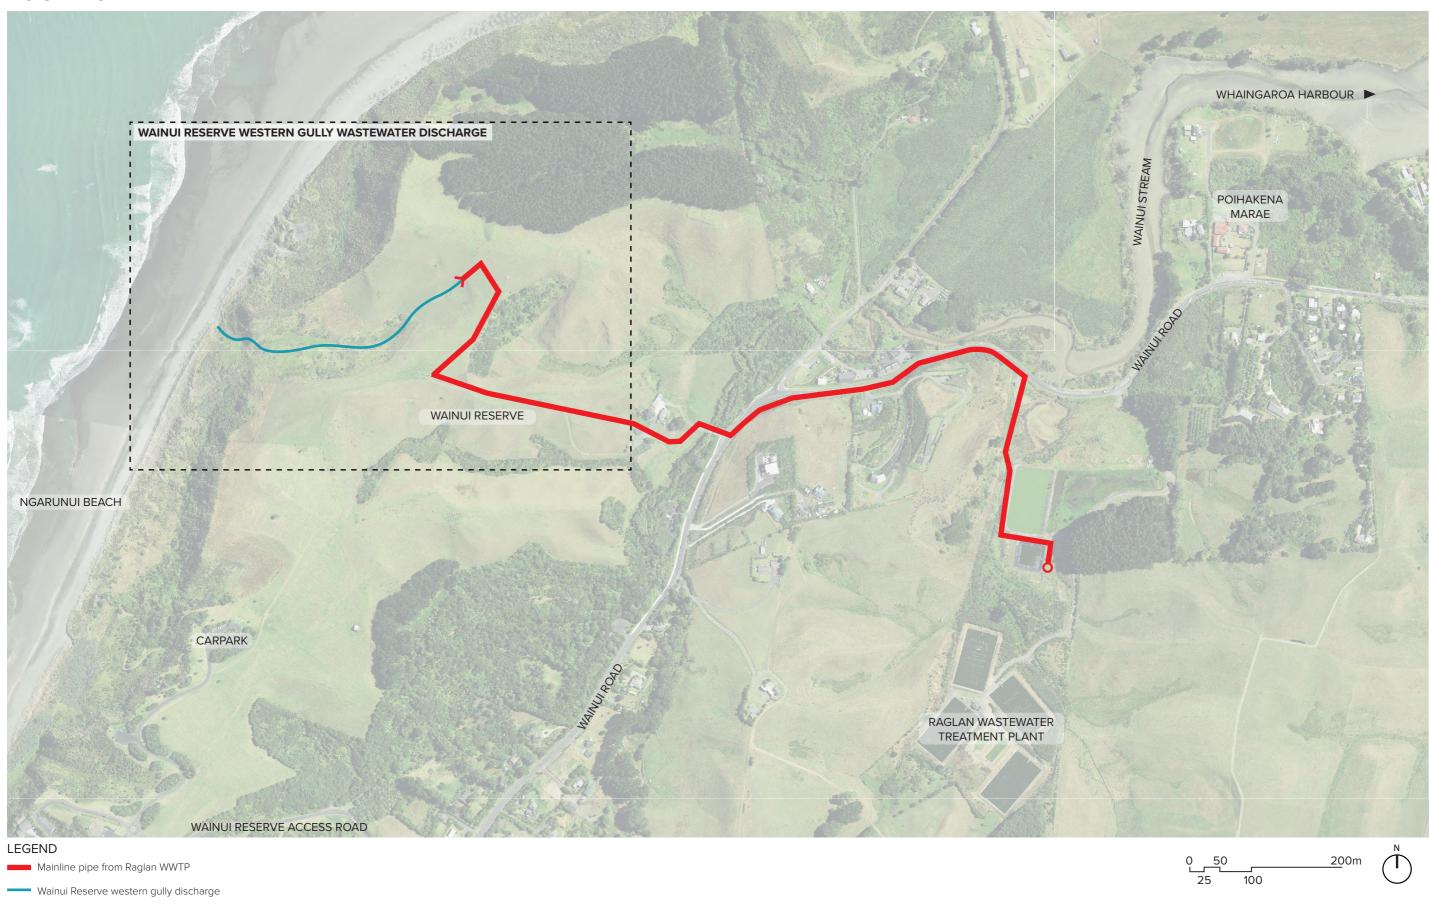

|                            |            |            |  |

This document should be printed double sided at A3.

Images in this document: Unless otherwise noted, drawings, illustrations, photos and other images have been provided directly by Beca. In all other instances, best efforts have been made to reference the image to its original source.

© Beca 2025 (unless Beca has expressly agreed otherwise with the Client in writing). This report has been prepared by Beca on the specific instructions of our Client. It is solely for our Client's use for the purpose for which it is intended in accordance with the agreed scope of work. Any use or reliance by any person contrary to the above, to which Beca has not given its prior written consent, is at that person's own risk.

# **LOCATION MAP**



## **WAINUI RESERVE WESTERN GULLY DISCHARGE**



1:2000 @ A3

## **ARTISTS IMPRESSION**