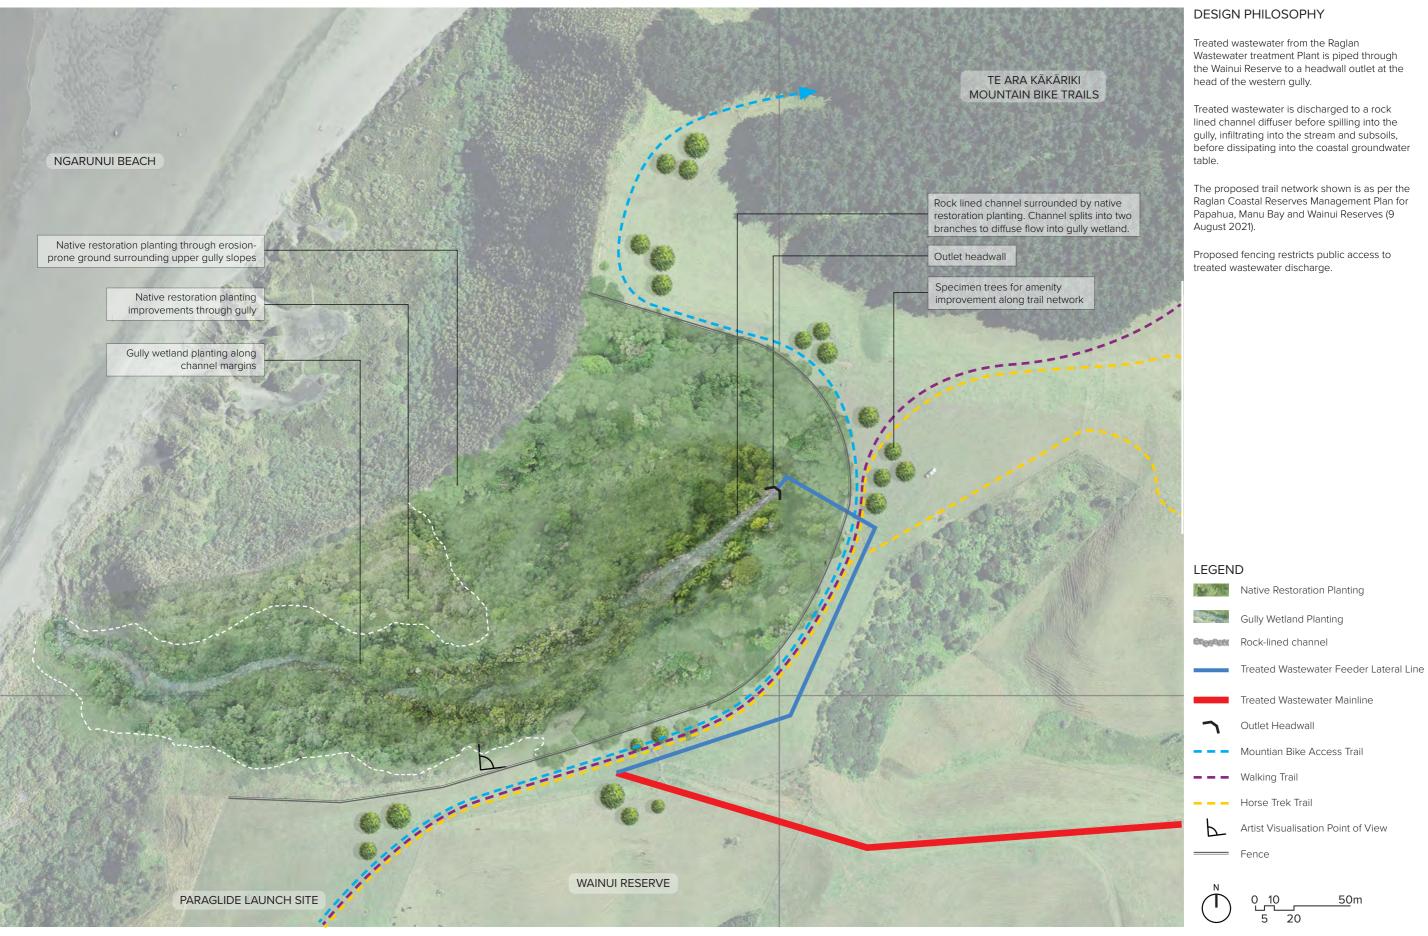

|  |

This document should be printed double sided at A3.

Images in this document: Unless otherwise noted, drawings, illustrations, photos and other images have been provided directly by Beca. In all other instances, best efforts have been made to reference the image to its original source.

© Beca 2025 (unless Beca has expressly agreed otherwise with the Client in writing). This report has been prepared by Beca on the specific instructions of our Client. It is solely for our Client's use for the purpose for which it is intended in accordance with the agreed scope of work. Any use or reliance by any person contrary to the above, to which Beca has not given its prior written consent, is at that person's own risk.

# **LOCATION MAP**



## **WAINUI RESERVE WESTERN GULLY DISCHARGE**



1:2000 @ A3

## **ARTISTS IMPRESSION**