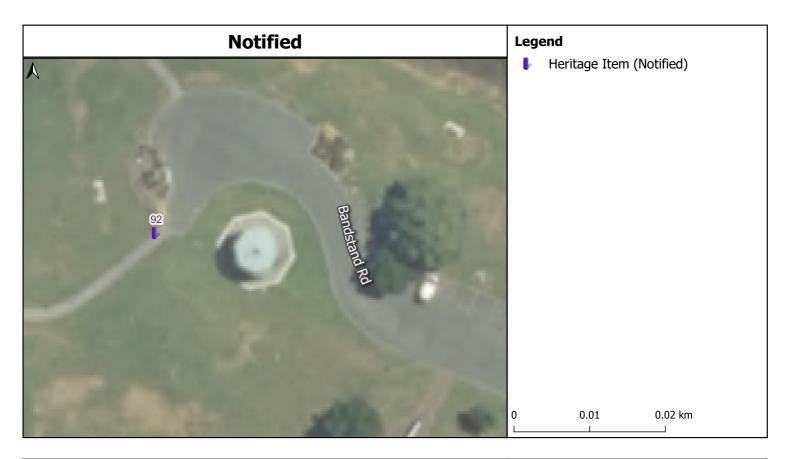

Ngaruawahia Regatta Association Band Stand (c.1913) The Point, Lower Waikato Esplanade, Ngaruawahia

Projection: NZTM GD2000 Date Created: 29-Nov-2021 Ref: v2 Name:

Projection: NZTM GD2000 Date Created: 29-Nov-2021 Ref: v2 Name: