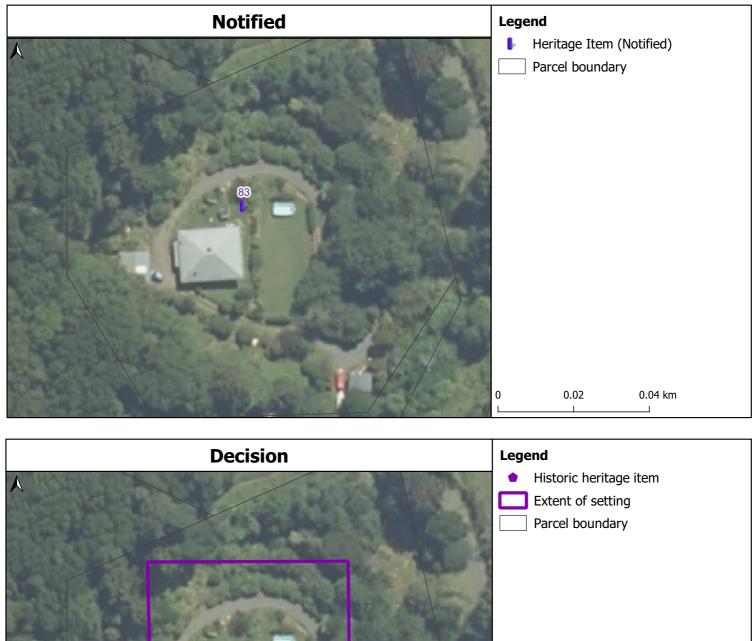

Former Burt Cottage (c.1894) 929 Waingaro Road, Glen Massey

Projection: NZTM GD2000 Date Created: 29-Nov-2021 Ref: v2 Name:

Former Melrose Private Hospital (c.1920) 3 Carlton Avenue, Ngaruawahia

Projection: NZTM GD2000 Date Created: 29-Nov-2021 Ref: v2 Name: