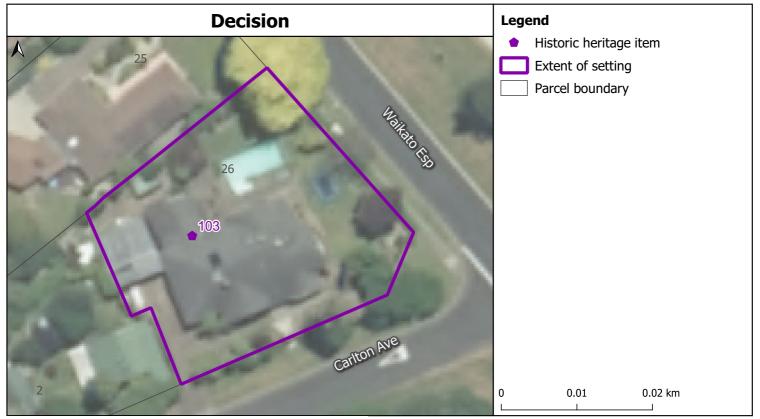

Former Paterson Residence (c.1915) 26 Waikato Esplanade

Projection: NZTM GD2000 Date Created: 29-Nov-2021 Ref: v2 Name:

| Notified | Legend                                                                                        |
|----------|-----------------------------------------------------------------------------------------------|
|          | <ul> <li>Heritage Item (Notified)</li> <li>Parcel boundary</li> <li>0 0.01 0.02 km</li> </ul> |