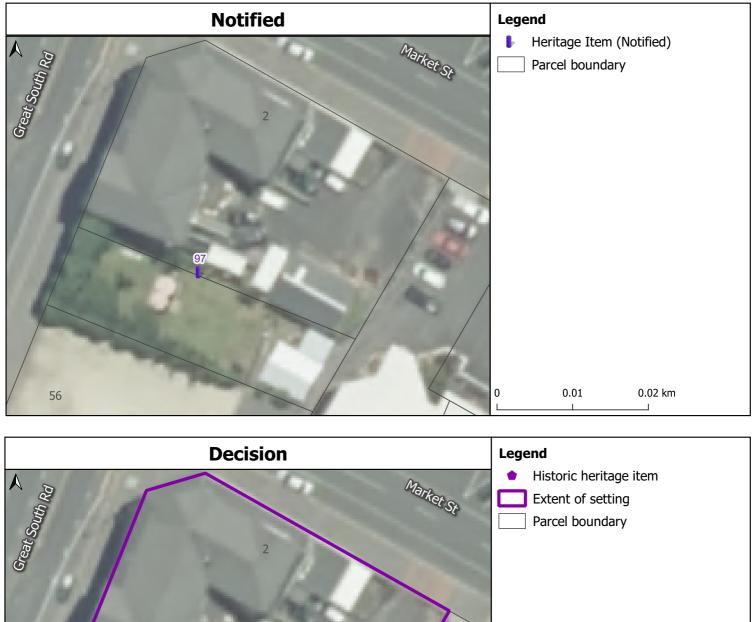

Projection: NZTM GD2000 Date Created: 29-Nov-2021 Ref: v2 Name:

Delta Hotel (1900) 2 Market Street, Ngaruawahia

| Projection: | NZTM    | GD2000  |
|-------------|---------|---------|
| Date Create | d: 29-N | ov-2021 |
| Ref: v2     |         |         |
| Name:       |         |         |