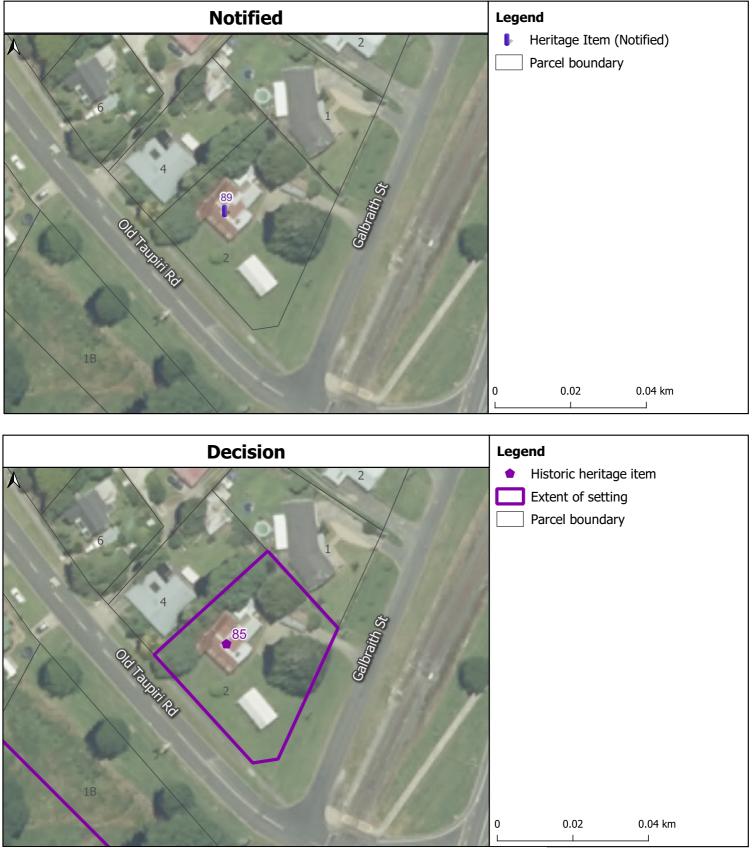

Former Parkes/Henderson Dwelling (pre 1878 & c.1900) 2 Old Taupiri Road, Ngaruawahia

Projection: NZTM GD2000 Date Created: 29-Nov-2021 Ref: v2 Name:

Former Parkes/Henderson Dwelling (pre 1878 & c.1900) 2 Old Taupiri Road, Ngaruawahia