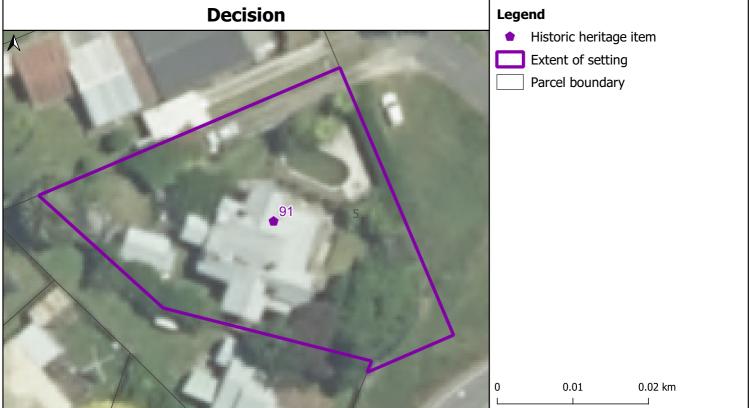

Projection: NZTM GD2000 Date Created: 29-Nov-2021 Ref: v2 Name:

Delta Hotel (1900) 2 Market Street, Ngaruawahia

| Projection: | NZTM    | GD2000  |
|-------------|---------|---------|
| Date Create | d: 29-N | ov-2021 |
| Ref: v2     |         |         |
| Name:       |         |         |