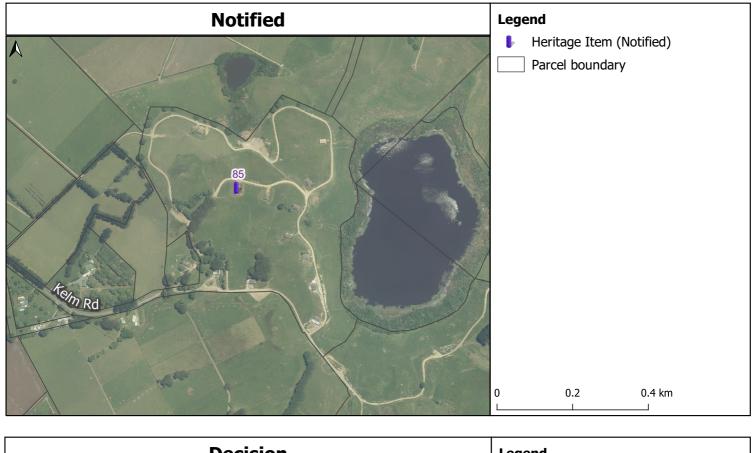

Projection: NZTM GD2000 Date Created: 29-Nov-2021 Ref: v2 Name:

Projection: NZTM GD2000 Date Created: 29-Nov-2021 Ref: v2 Name:

Former Explosives Store Houses (18 buildings in total), Waikato Camp (c.1938-43) Kelm Road, Ngaruawahia