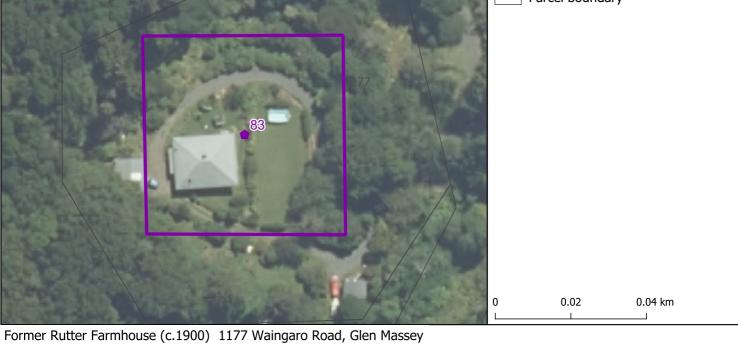

Former Burt Cottage (c.1894) 929 Waingaro Road, Glen Massey

Projection: NZTM GD2000 Date Created: 29-Nov-2021 Ref: v2 Name:

Former Melrose Private Hospital (c.1920) 3 Carlton Avenue, Ngaruawahia

Projection: NZTM GD2000 Date Created: 29-Nov-2021 Ref: v2 Name: