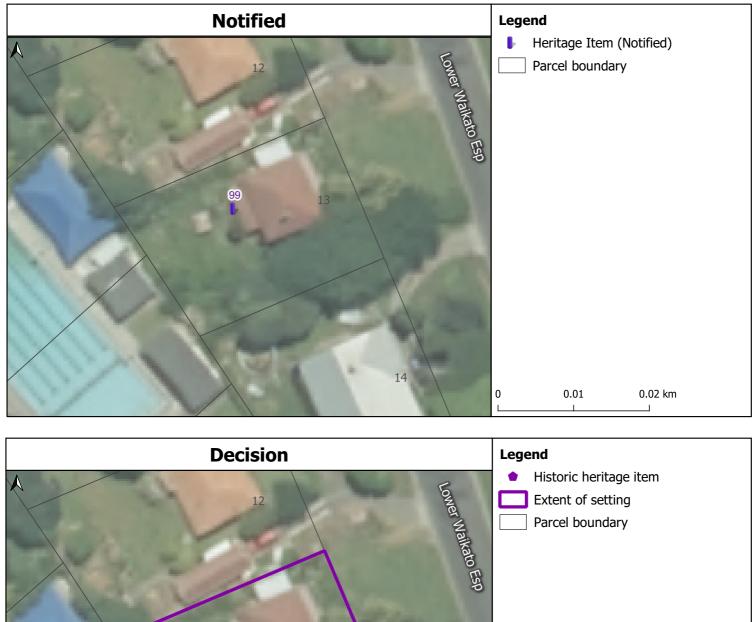

0.04 km

Former O'Connor/Moffatt Residence (c.1911) 13 Lower Waikato Esplanade, Ngaruawahia

Projection: NZTM GD2000 Date Created: 29-Nov-2021 Ref: v2 Name:

Projection: NZTM GD2000

Projection: NZTM GD2000 Date Created: 29-Nov-2021 Ref: v2 Name: