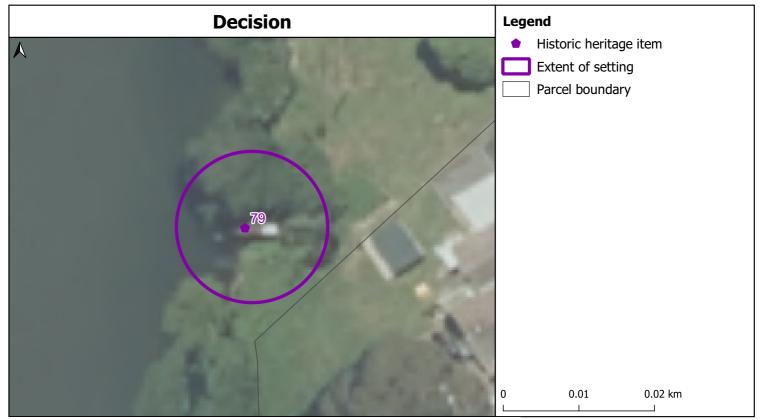

Taupiri Wharf remains (c.1926) Bob Byrne Memorial Park, Great South Road, Taupiri

Projection: NZTM GD2000 Date Created: 29-Nov-2021 Ref: v2 Name:

Former Powell Residence (c.1915) 65 Great South Road, Taupiri