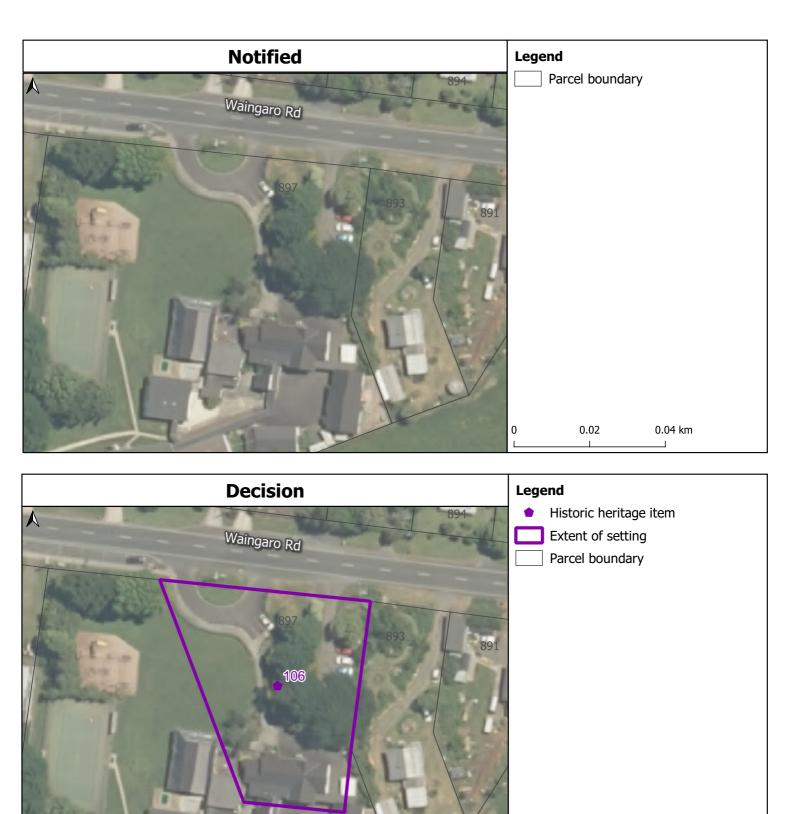

Glen Massey School Building (1914) 897 Waingaro Road, Glen Massey

Projection: NZTM GD2000 Date Created: 29-Nov-2021 Ref: v2 Name:

Cadastre boundaries sourced from Land Information New Zealand under CC-By 4.0. Copyright @ Waikato District Council