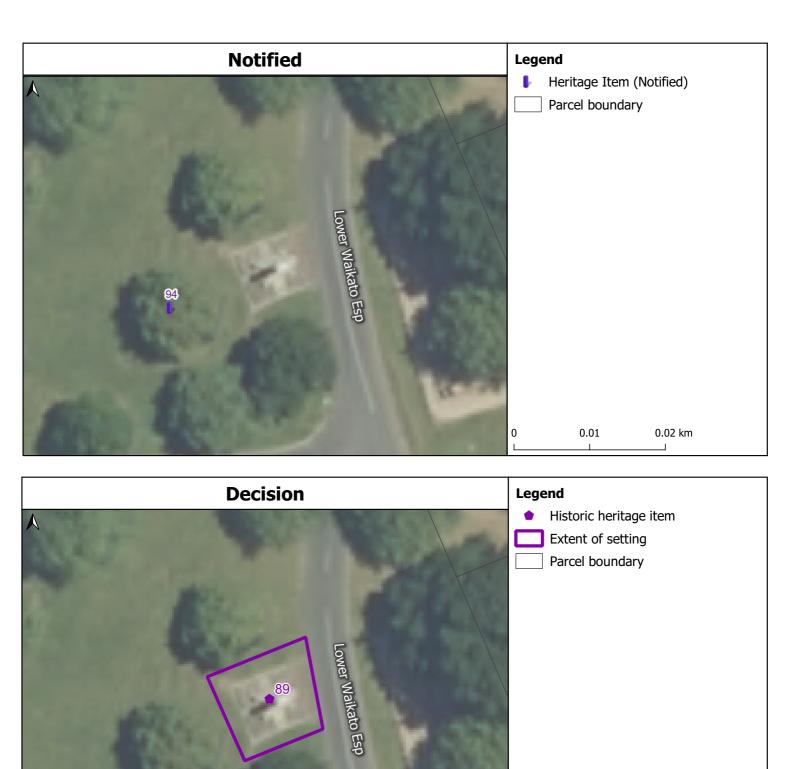

0.02 km

Former Pioneer Gun Turret (1863; relocated 1926) The Point, Sampson Street, Waipa Esplanade, Ngaruawahia

Projection: NZTM GD2000 Date Created: 29-Nov-2021 Ref: v2 Name:

Former Hutt Residence (c.1906) 5 Broadway Street, Ngaruawahia