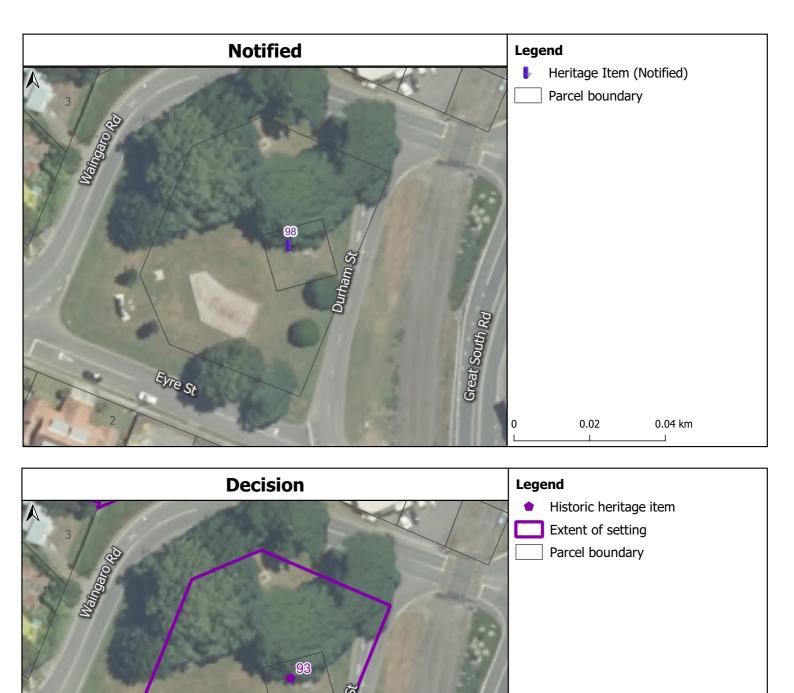

Great South Rd

0

0.02

Potatau Monument (1895) 'Octagon' Reserve, Durham Street, (Broadway Street), Ngaruawahia

Projection: NZTM GD2000 Date Created: 29-Nov-2021 Ref: v2 Name: Eyre St

Cadastre boundaries sourced from Land Information New Zealand under CC-By 4.0. Copyright @ Waikato District Council