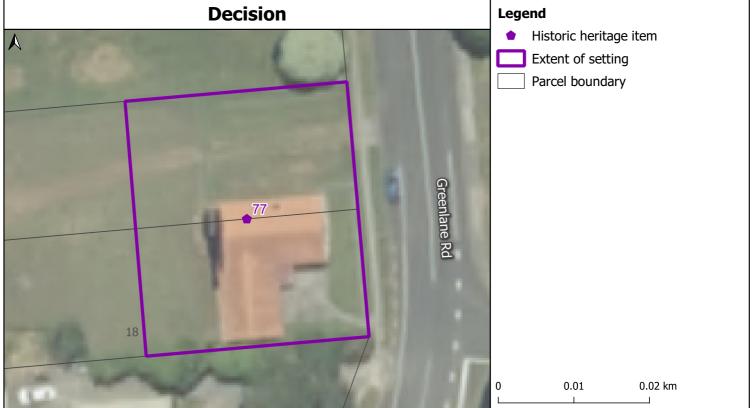

Taupiri War Memorial Hall & Plunket Rooms (1952) 18 Greenlane Road, Taupiri

Projection: NZTM GD2000 Date Created: 29-Nov-2021 Ref: v2 Name:

Christ Church (Anglican) (1904) 1 Te Putu Street, Taupiri

Projection: NZTM GD2000 Date Created: 29-Nov-2021 Ref: v2 Name: