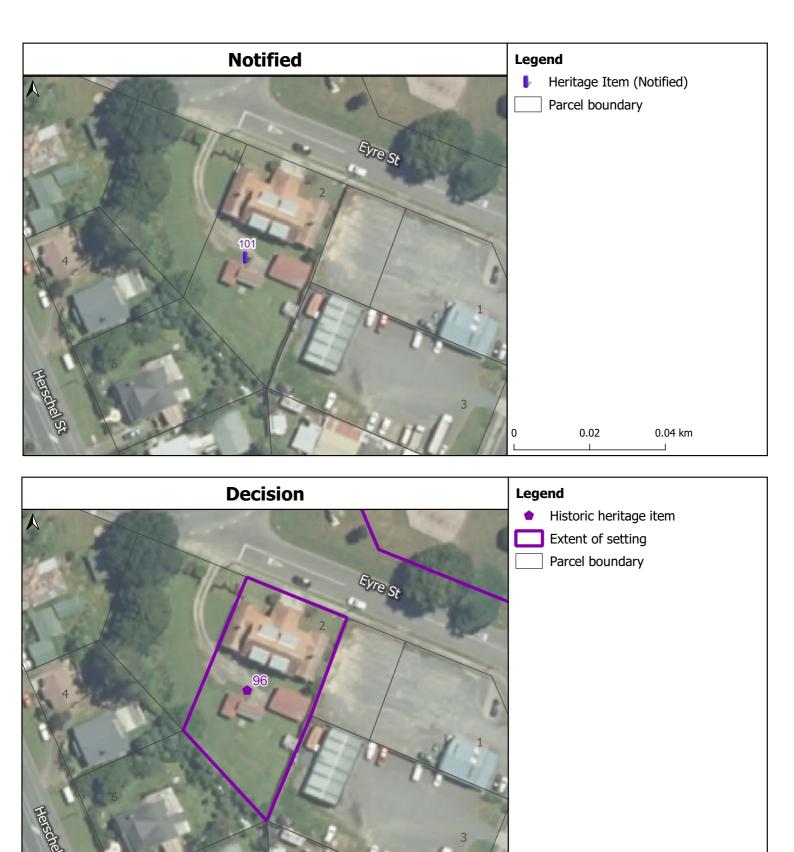

Former Paterson Residence (c.1915) 26 Waikato Esplanade

Projection: NZTM GD2000 Date Created: 29-Nov-2021 Ref: v2 Name:

| Notified | Legend                                                                                        |
|----------|-----------------------------------------------------------------------------------------------|
|          | <ul> <li>Heritage Item (Notified)</li> <li>Parcel boundary</li> <li>0 0.01 0.02 km</li> </ul> |