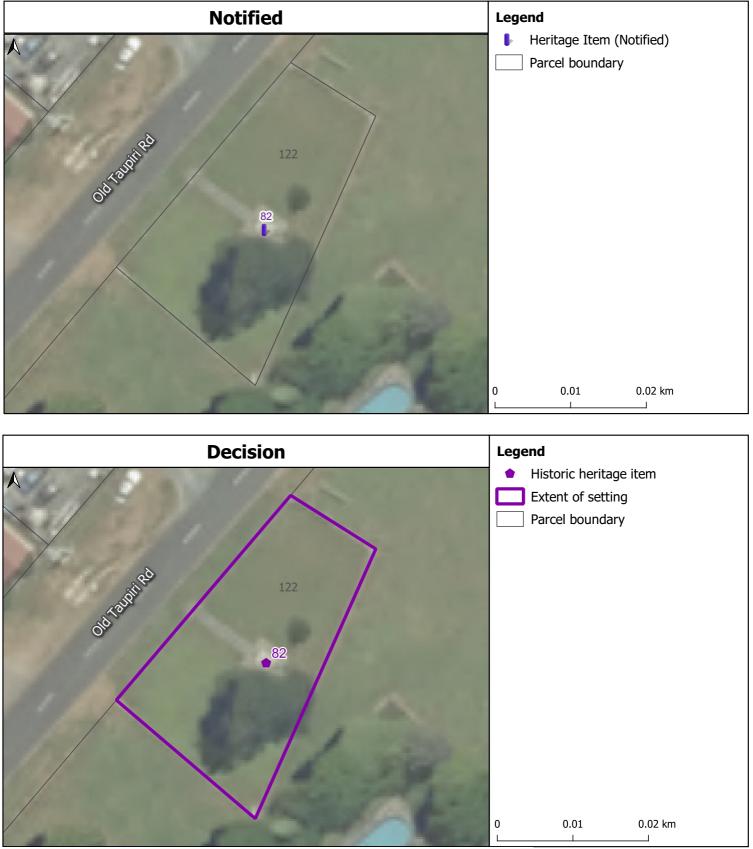

Projection: NZTM GD2000 Date Created: 29-Nov-2021 Ref: v2 Name:

Former Foster Bungalow (1929-30) 1237 Waingaro Road, Glen Massey

Projection: NZTM GD2000 Date Created: 29-Nov-2021 Ref: v2 Name:

Waikato War Soldiers' Memorial & Cemetery (1914) 122 Old Taupiri Road, Ngaruawahia