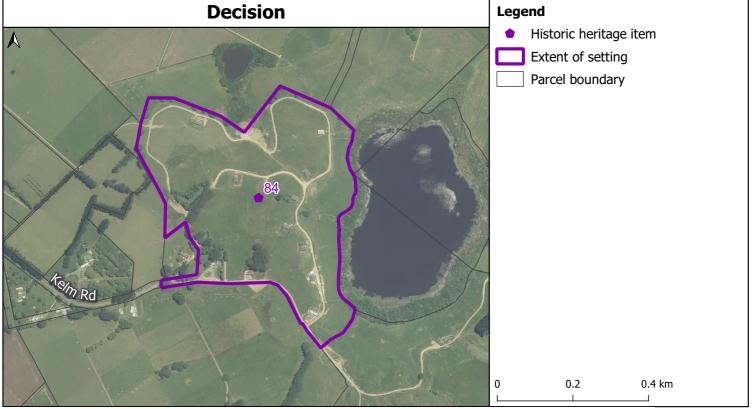

Projection: NZTM GD2000 Date Created: 29-Nov-2021 Ref: v2 Name:

Projection: NZTM GD2000 Date Created: 29-Nov-2021 Ref: v2 Name:

Former Explosives Store Houses (18 buildings in total), Waikato Camp (c.1938-43) Kelm Road, Ngaruawahia