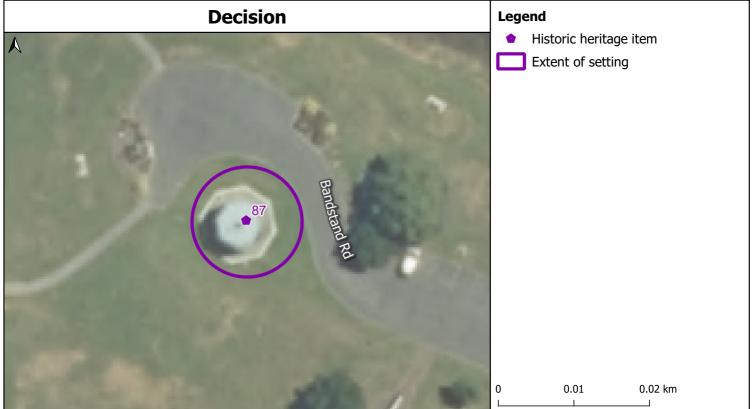

Ngaruawahia Regatta Association Band Stand (c.1913) The Point, Lower Waikato Esplanade, Ngaruawahia

Projection: NZTM GD2000 Date Created: 29-Nov-2021 Ref: v2 Name:

Projection: NZTM GD2000 Date Created: 29-Nov-2021 Ref: v2 Name: