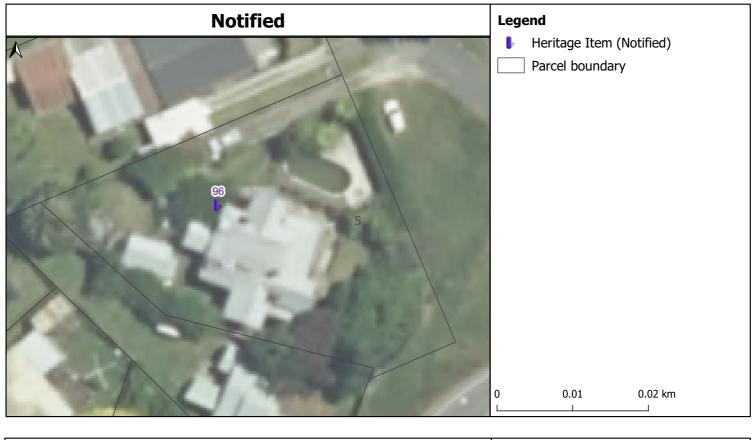

0.02 km

Former Pioneer Gun Turret (1863; relocated 1926) The Point, Sampson Street, Waipa Esplanade, Ngaruawahia

Projection: NZTM GD2000 Date Created: 29-Nov-2021 Ref: v2 Name:

Former Hutt Residence (c.1906) 5 Broadway Street, Ngaruawahia