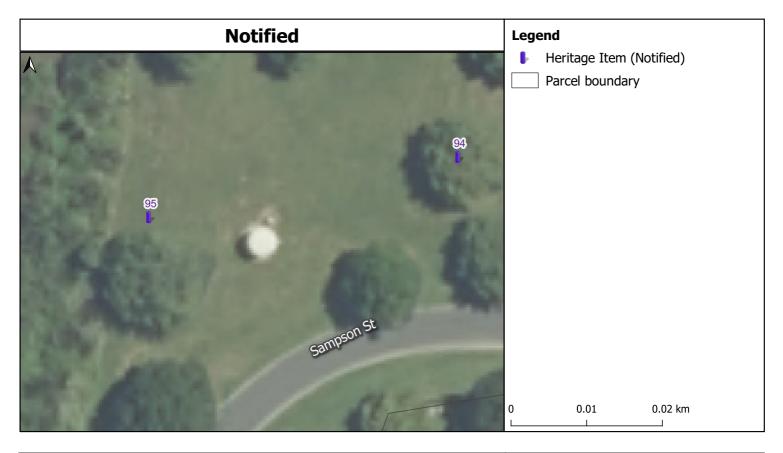

0.02 km

Former Pioneer Gun Turret (1863; relocated 1926) The Point, Sampson Street, Waipa Esplanade, Ngaruawahia

Projection: NZTM GD2000 Date Created: 29-Nov-2021 Ref: v2 Name:

Former Hutt Residence (c.1906) 5 Broadway Street, Ngaruawahia