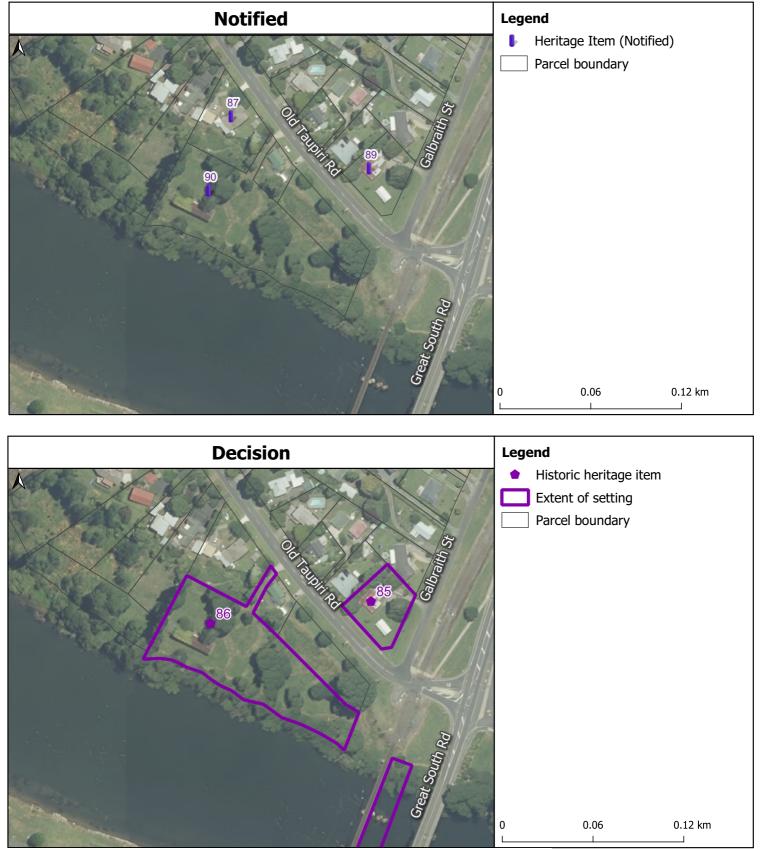

Former Parkes/Henderson Dwelling (pre 1878 & c.1900) 2 Old Taupiri Road, Ngaruawahia

Projection: NZTM GD2000 Date Created: 29-Nov-2021 Ref: v2 Name:

Former Parkes/Henderson Dwelling (pre 1878 & c.1900) 2 Old Taupiri Road, Ngaruawahia