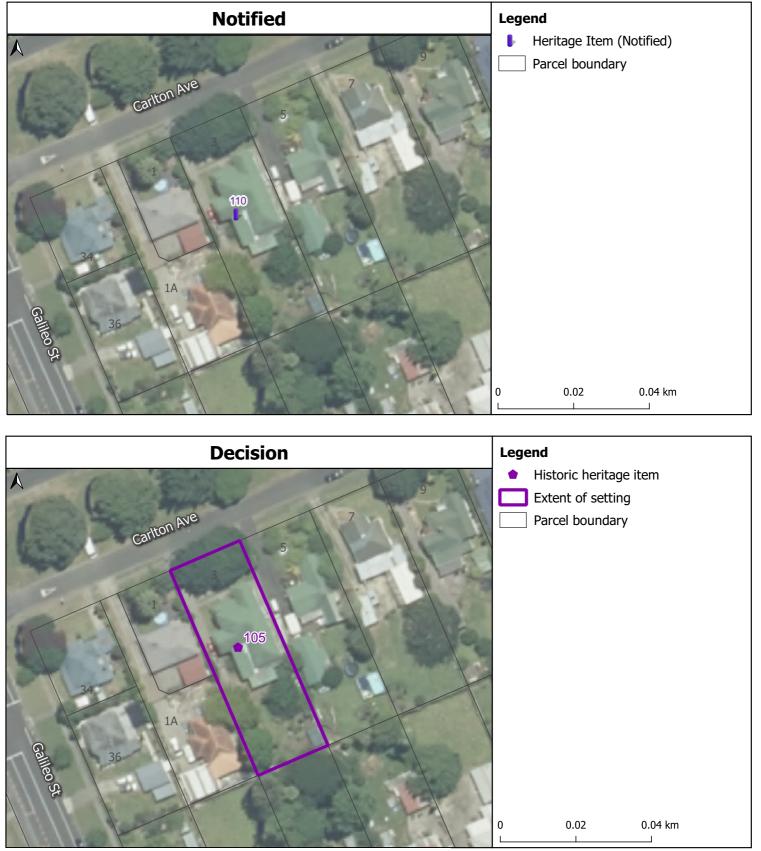

Projection: NZTM GD2000 Date Created: 29-Nov-2021 Ref: v2 Name:

| Notified             | Legend                                                                |
|----------------------|-----------------------------------------------------------------------|
| A 25<br>Maitato Figo | <ul> <li>Heritage Item (Notified)</li> <li>Parcel boundary</li> </ul> |
| 26<br>108            |                                                                       |
| 2 Carlton Ave        | 0 0.01 0.02 km                                                        |

Former Burt Cottage (c.1894) 929 Waingaro Road, Glen Massey

Projection: NZTM GD2000 Date Created: 29-Nov-2021 Ref: v2 Name:

Former Melrose Private Hospital (c.1920) 3 Carlton Avenue, Ngaruawahia

Projection: NZTM GD2000 Date Created: 29-Nov-2021 Ref: v2 Name: