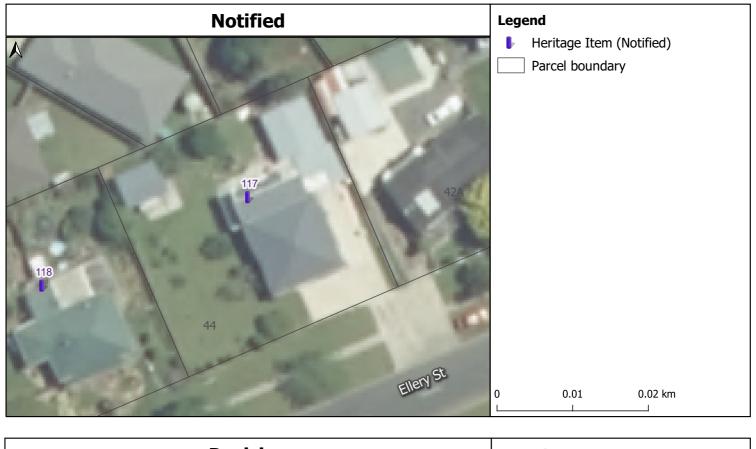

Projection: NZTM GD2000 Date Created: 29-Nov-2021 Ref: v2 Name:

Former Worker's Dwelling (1915) 44 Ellery Street, Ngaruawahia

Projection: NZTM GD2000 Date Created: 29-Nov-2021 Ref: v2 Name: