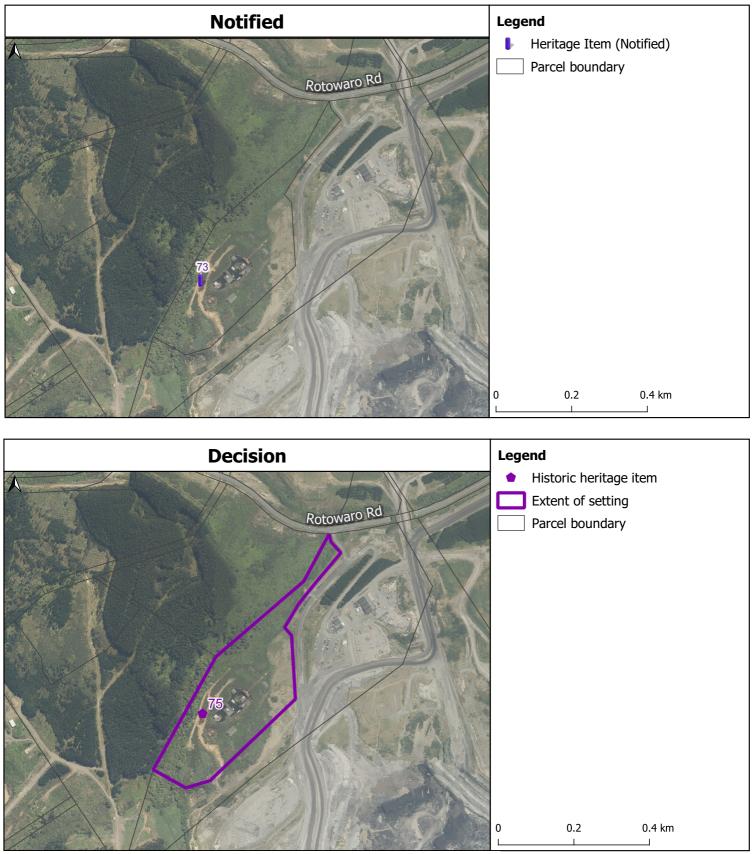

Former Rotowaro Carbonisation Works (1930-31) 895A Rotowaro Road, Rotowaro

Projection: NZTM GD2000 Date Created: 29-Nov-2021 Ref: v2 Name:

Taupiri Hotel/Taupiri Tavern (1911) 2 The Crescent, Taupiri

Projection: NZTM GD2000 Date Created: 29-Nov-2021 Ref: v2 Name: