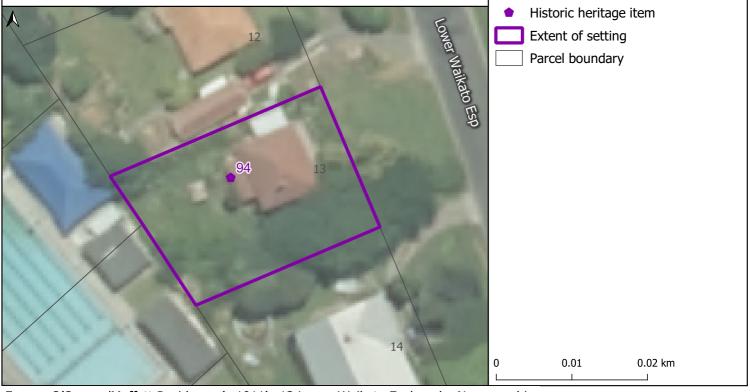

0.04 km

Former O'Connor/Moffatt Residence (c.1911) 13 Lower Waikato Esplanade, Ngaruawahia

Projection: NZTM GD2000 Date Created: 29-Nov-2021 Ref: v2 Name:

Projection: NZTM GD2000

Projection: NZTM GD2000 Date Created: 29-Nov-2021 Ref: v2 Name: