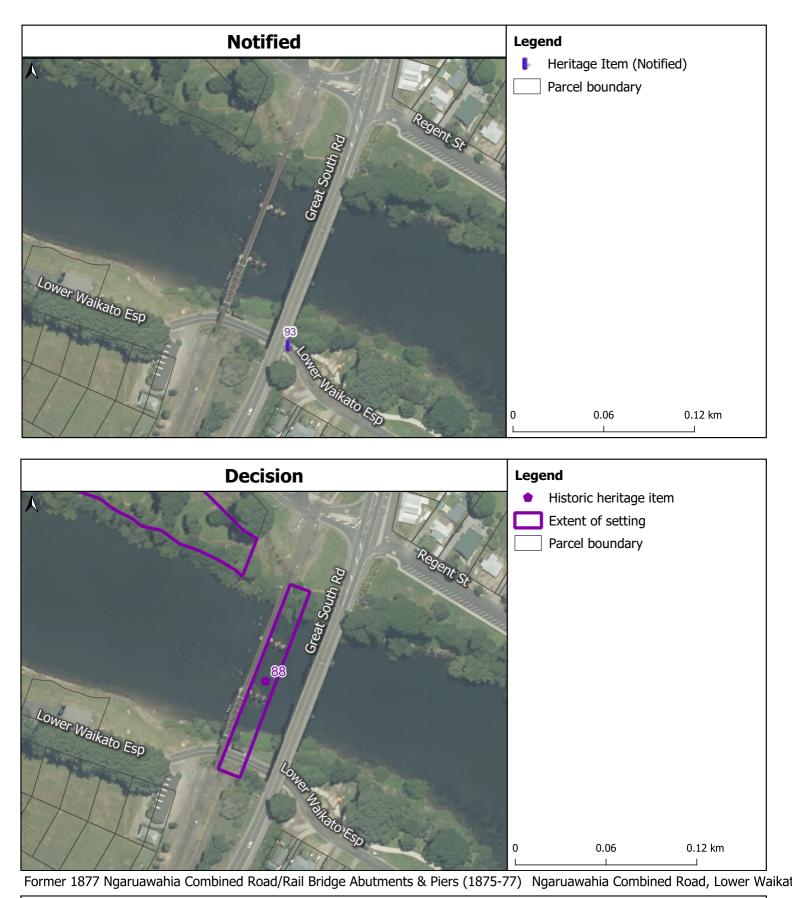

Ngaruawahia Regatta Association Band Stand (c.1913) The Point, Lower Waikato Esplanade, Ngaruawahia

Projection: NZTM GD2000 Date Created: 29-Nov-2021 Ref: v2 Name:

Projection: NZTM GD2000 Date Created: 29-Nov-2021 Ref: v2 Name:

Ngaruawahia World War I Memorial Cenotaph (1922) The Point, Broadway Street, Lower Waikato Esplanade, Ngaruawahia

0

0.01

Projection: NZTM GD2000 Date Created: 29-Nov-2021 Ref: v2 Name:

Cadastre boundaries sourced from Land Information New Zealand under CC-By 4.0. Copyright @ Waikato District Council