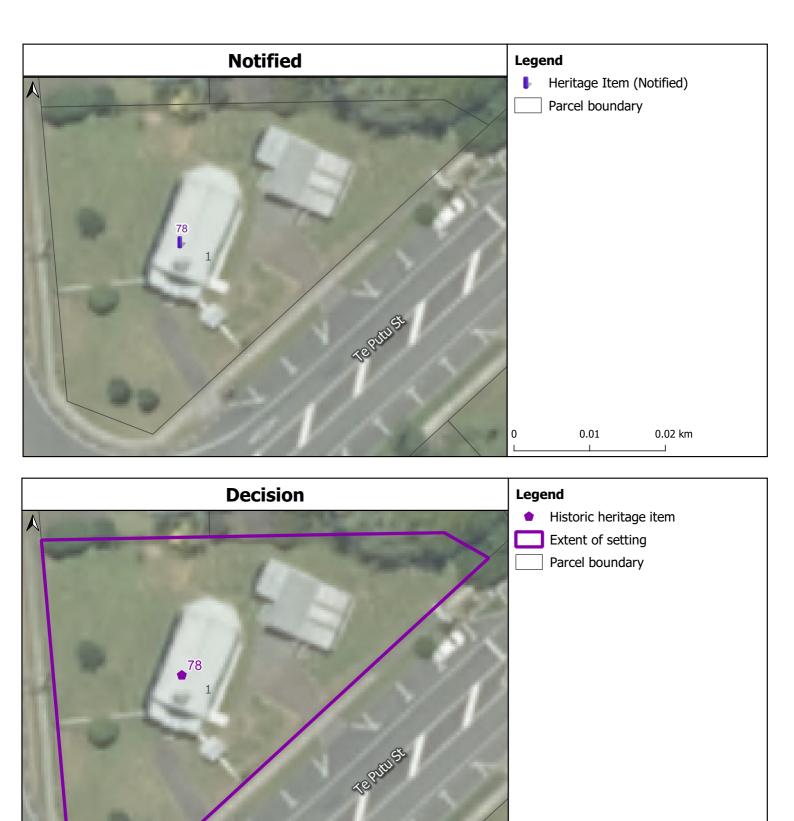

Taupiri War Memorial Hall & Plunket Rooms (1952) 18 Greenlane Road, Taupiri

Projection: NZTM GD2000 Date Created: 29-Nov-2021 Ref: v2 Name:

Christ Church (Anglican) (1904) 1 Te Putu Street, Taupiri

Projection: NZTM GD2000 Date Created: 29-Nov-2021 Ref: v2 Name: