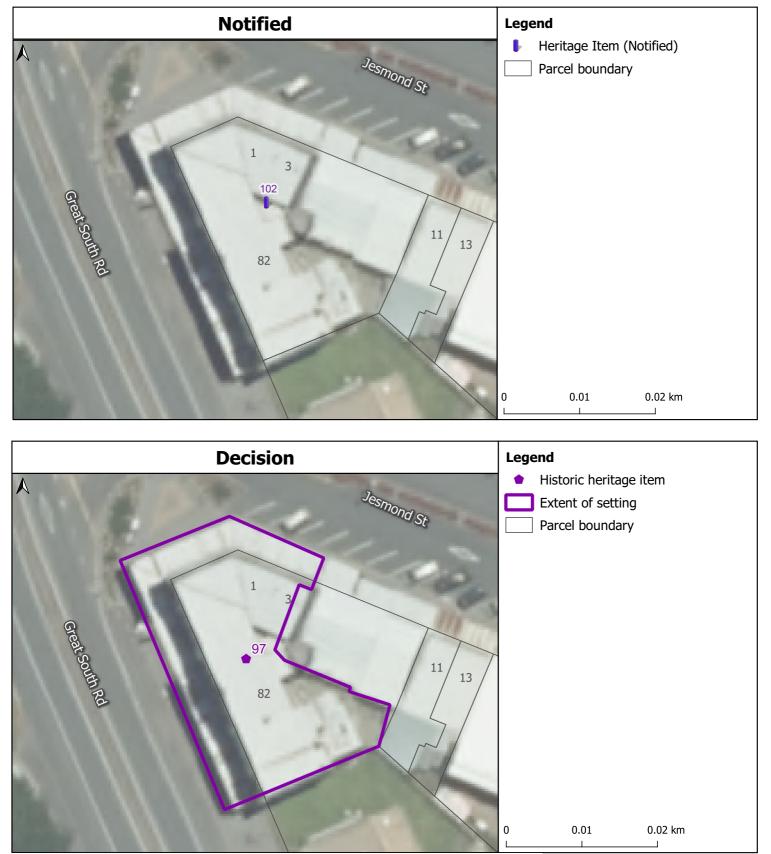

0.04 km

0

0.02

Grant's Chambers (c.1929) Corner Great South Road and Jesmond Street, Ngarauwahia

Projection: NZTM GD2000 Date Created: 29-Nov-2021 Ref: v2 Name:

Police Station House & Cell Block 91914) 21 Lower Waikato Esplanade/12 Waikato Esplanade, Ngaruawahia