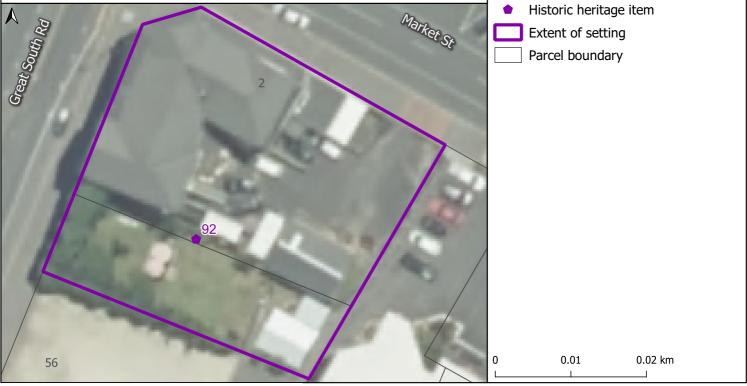

Projection: NZTM GD2000 Date Created: 29-Nov-2021 Ref: v2 Name:

Delta Hotel (1900) 2 Market Street, Ngaruawahia

| Projection: | NZTM    | GD2000  |
|-------------|---------|---------|
| Date Create | d: 29-N | ov-2021 |
| Ref: v2     |         |         |
| Name:       |         |         |