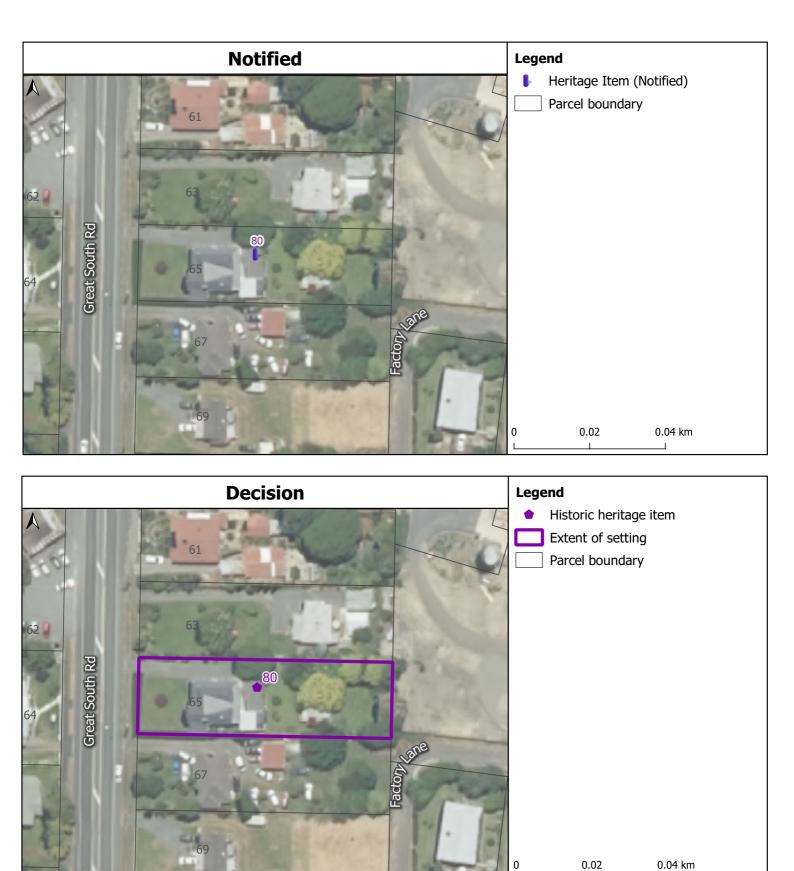

Taupiri Wharf remains (c.1926) Bob Byrne Memorial Park, Great South Road, Taupiri

Projection: NZTM GD2000 Date Created: 29-Nov-2021 Ref: v2 Name:

Former Powell Residence (c.1915) 65 Great South Road, Taupiri