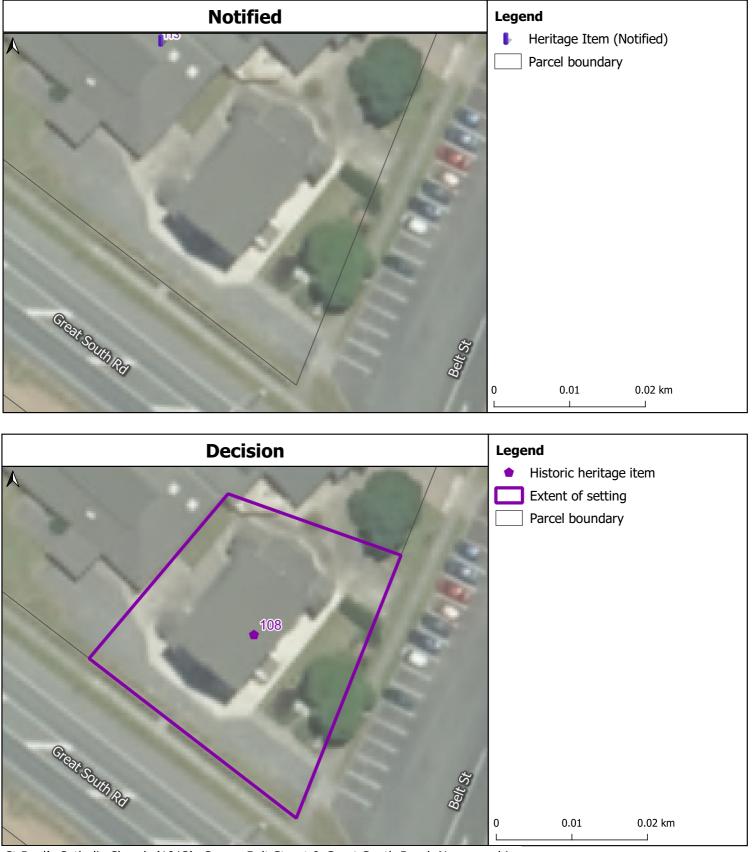

0.04 km

0

0.02

Former Fowler Farmhouse (c.1915) 859 Waingaro Road, Glen Massey

Projection: NZTM GD2000 Date Created: 29-Nov-2021 Ref: v2 Name:

St Paul's Catholic Church (1913) Corner Belt Street & Great South Road, Ngaruawahia

Projection: NZTM GD2000 Date Created: 29-Nov-2021 Ref: v2 Name:

Former Worker's Dwelling (1915) 44 Ellery Street, Ngaruawahia

Projection: NZTM GD2000 Date Created: 29-Nov-2021 Ref: v2 Name: