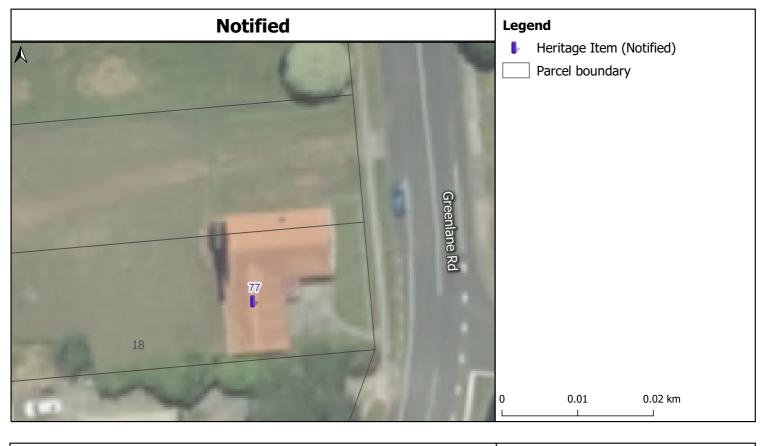

Taupiri War Memorial Hall & Plunket Rooms (1952) 18 Greenlane Road, Taupiri

Projection: NZTM GD2000 Date Created: 29-Nov-2021 Ref: v2 Name:

Christ Church (Anglican) (1904) 1 Te Putu Street, Taupiri

Projection: NZTM GD2000 Date Created: 29-Nov-2021 Ref: v2 Name: