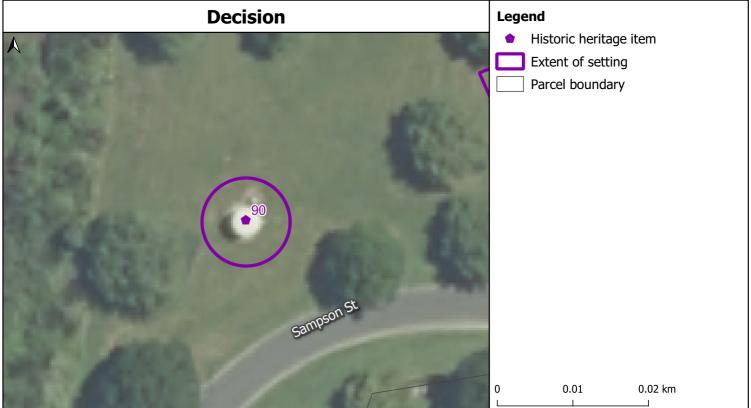

0.02 km

Former Pioneer Gun Turret (1863; relocated 1926) The Point, Sampson Street, Waipa Esplanade, Ngaruawahia

Projection: NZTM GD2000 Date Created: 29-Nov-2021 Ref: v2 Name:

Former Hutt Residence (c.1906) 5 Broadway Street, Ngaruawahia