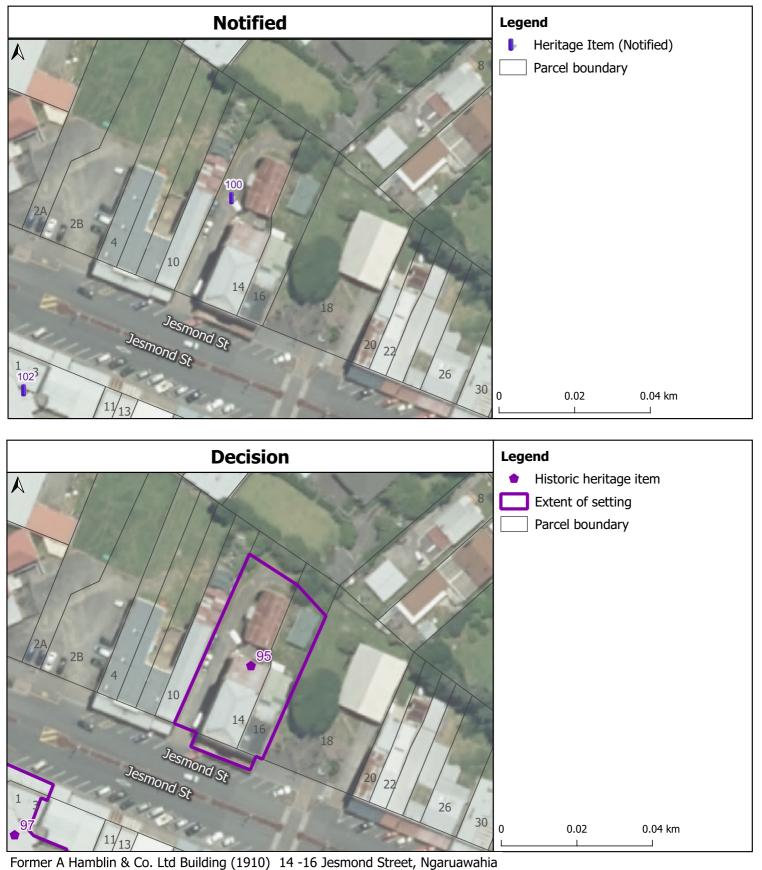

0.04 km

0

0.02

Grant's Chambers (c.1929) Corner Great South Road and Jesmond Street, Ngarauwahia

Projection: NZTM GD2000 Date Created: 29-Nov-2021 Ref: v2 Name:

Police Station House & Cell Block 91914) 21 Lower Waikato Esplanade/12 Waikato Esplanade, Ngaruawahia