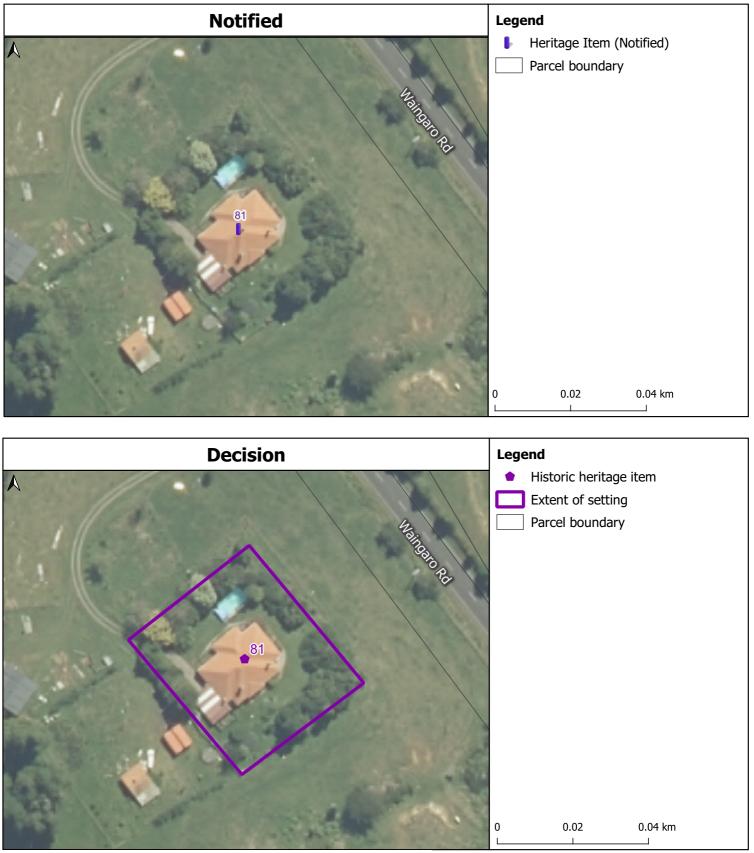

Projection: NZTM GD2000 Date Created: 29-Nov-2021 Ref: v2 Name:

Former Foster Bungalow (1929-30) 1237 Waingaro Road, Glen Massey

Projection: NZTM GD2000 Date Created: 29-Nov-2021 Ref: v2 Name:

Waikato War Soldiers' Memorial & Cemetery (1914) 122 Old Taupiri Road, Ngaruawahia