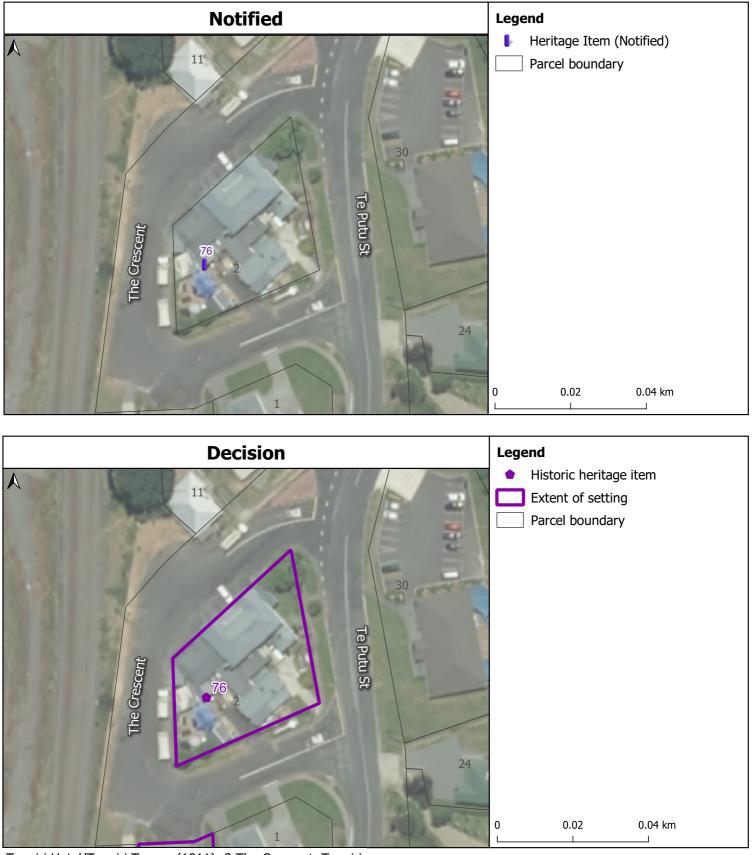

Former Rotowaro Carbonisation Works (1930-31) 895A Rotowaro Road, Rotowaro

Projection: NZTM GD2000 Date Created: 29-Nov-2021 Ref: v2 Name:

Taupiri Hotel/Taupiri Tavern (1911) 2 The Crescent, Taupiri

Projection: NZTM GD2000 Date Created: 29-Nov-2021 Ref: v2 Name: