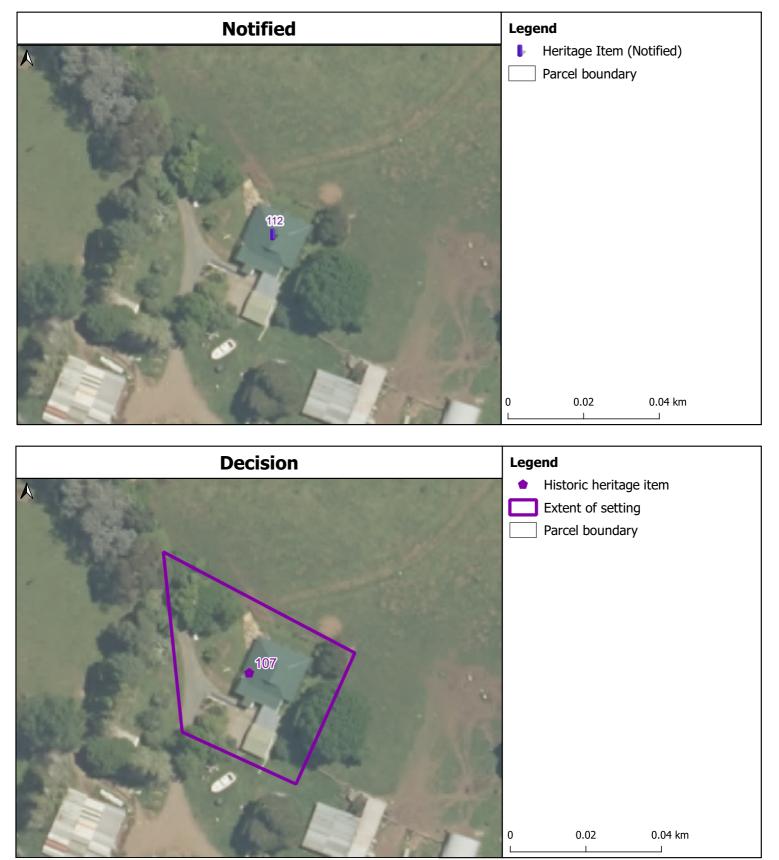

Former Burt Cottage (c.1894) 929 Waingaro Road, Glen Massey

Projection: NZTM GD2000 Date Created: 29-Nov-2021 Ref: v2 Name:

Former Melrose Private Hospital (c.1920) 3 Carlton Avenue, Ngaruawahia

Projection: NZTM GD2000 Date Created: 29-Nov-2021 Ref: v2 Name: