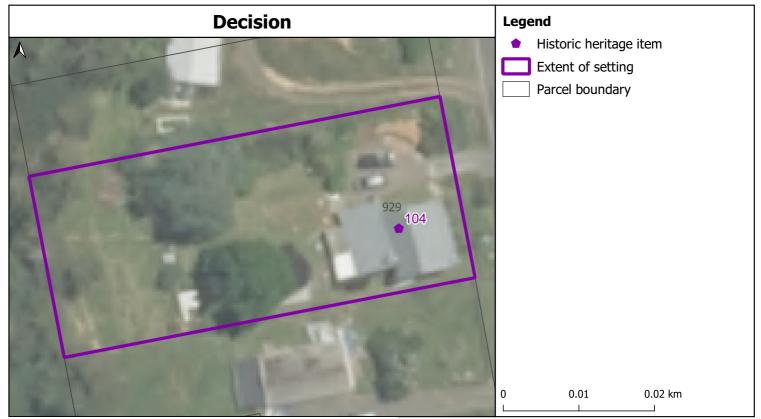

Former Burt Cottage (c.1894) 929 Waingaro Road, Glen Massey

Projection: NZTM GD2000 Date Created: 29-Nov-2021 Ref: v2 Name:

Former Melrose Private Hospital (c.1920) 3 Carlton Avenue, Ngaruawahia

Projection: NZTM GD2000 Date Created: 29-Nov-2021 Ref: v2 Name: