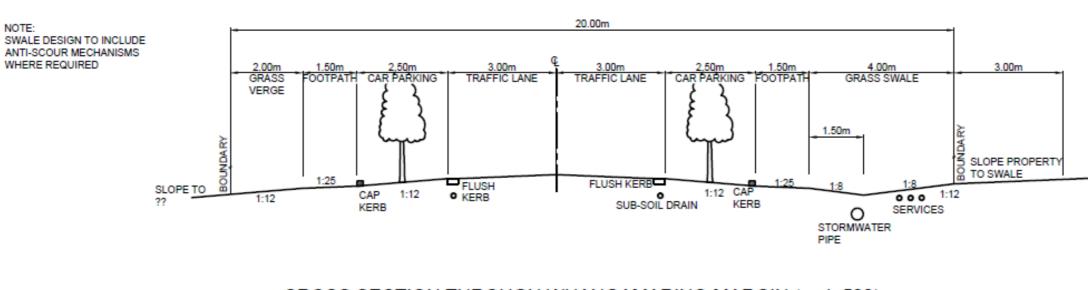

Figure 14.12.5.20 – Te Kauwhata Structure Plan – Road cross sections – Local Roads

CROSS SECTION THROUGH LOCAL ROAD A (500<vpd<1500) SCALE : 1:50 TE KAUWHATA STRUCTURE PLAN

SCALE 1:50

SWALE DESIGN TO INCLUDE ANTI-SCOUR