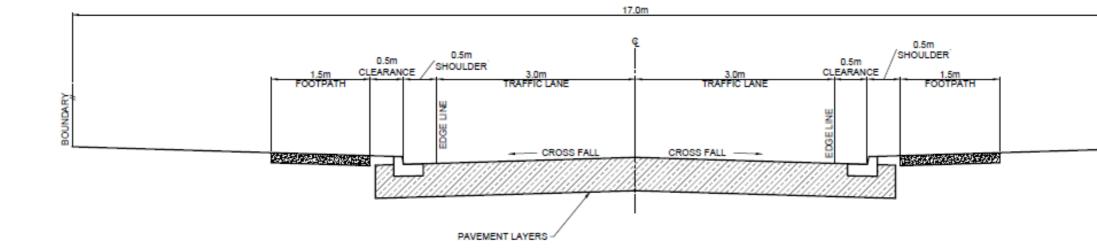

s. |       |  |  |  |
| area                             |              |                    |            |                          |                                                                                                                                         |       |  |  |  |
|                                  |              |                    |            |                          |                                                                                                                                         |       |  |  |  |

# Figure 14.12.5.17 – Tamahere Country Living Zone - Road cross sections



## CROSS SECTION OF LOCAL ROAD - TAMAHERE COUNTRY LIVING ZONE SCALE : 1:50



# CROSS SECTION OF COLLECTOR ROAD - TAMAHERE COUNTRY LIVING ZONE SCALE : 1:50











#### CROSS SECTION THROUGH MINOR ROAD - LORENZEN BAY SCALE : 1:25

500 0 500mm SCALE 125



NUNDARY

# Figure 14.12.5.19 – Te Kauwhata Structure Plan – Road cross sections – Collector Roads



CROSS SECTION THROUGH COLLECTOR ROAD 25.5m (vpd>1500) SCALE 1:50 TE KAUWHATA STRUCTURE PLAN

1 0 1 2m SCALE 1:50

NOTE: 1. SWALE DESIGN TO INCLUDE ANTI-SCOUR MECHANISMS WHERE REQUIRED.

Figure 14.12.5.20 – Te Kauwhata Structure Plan – Road cross sections – Local Roads



CROSS SECTION THROUGH LOCAL ROAD A (500<vpd<1500) SCALE : 1:50 TE KAUWHATA STRUCTURE PLAN







SCALE 1:50



SWALE DESIGN TO INCLUDE ANTI-SCOUR













1 0 1 2 SCALE 150

## Figure 14.12.5.22 – Ohinewai Structure Plan - Road cross sections – Local Roads (Business and Industrial Roads)



#### TYPICAL CROSS SECTION THROUGH CO