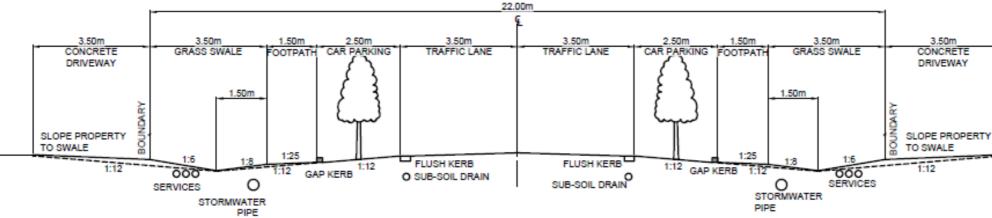

## Figure 14.12.5.22 – Ohinewai Structure Plan - Road cross sections – Local Roads (Business and Industrial Roads)

#### TYPICAL CROSS SECTION THROUGH COMMERCIAL / INDUSTRIAL ROAD 1