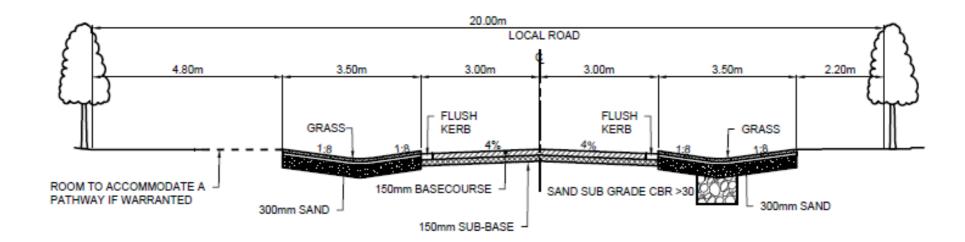

# Figure 14.12.5.17 – Tamahere Country Living Zone - Road cross sections

## CROSS SECTION OF LOCAL ROAD - TAMAHERE COUNTRY LIVING ZONE SCALE : 1:50