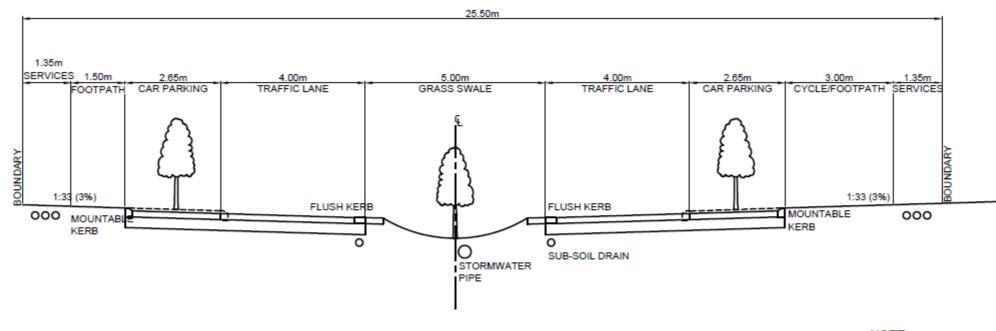

# Figure 14.12.5.19 – Te Kauwhata Structure Plan – Road cross sections – Collector Roads

CROSS SECTION THROUGH COLLECTOR ROAD 25.5m (vpd>1500) SCALE 1:50 TE KAUWHATA STRUCTURE PLAN

1 0 1 2m SCALE 1:50

NOTE: 1. SWALE DESIGN TO INCLUDE ANTI-SCOUR MECHANISMS WHERE REQUIRED.