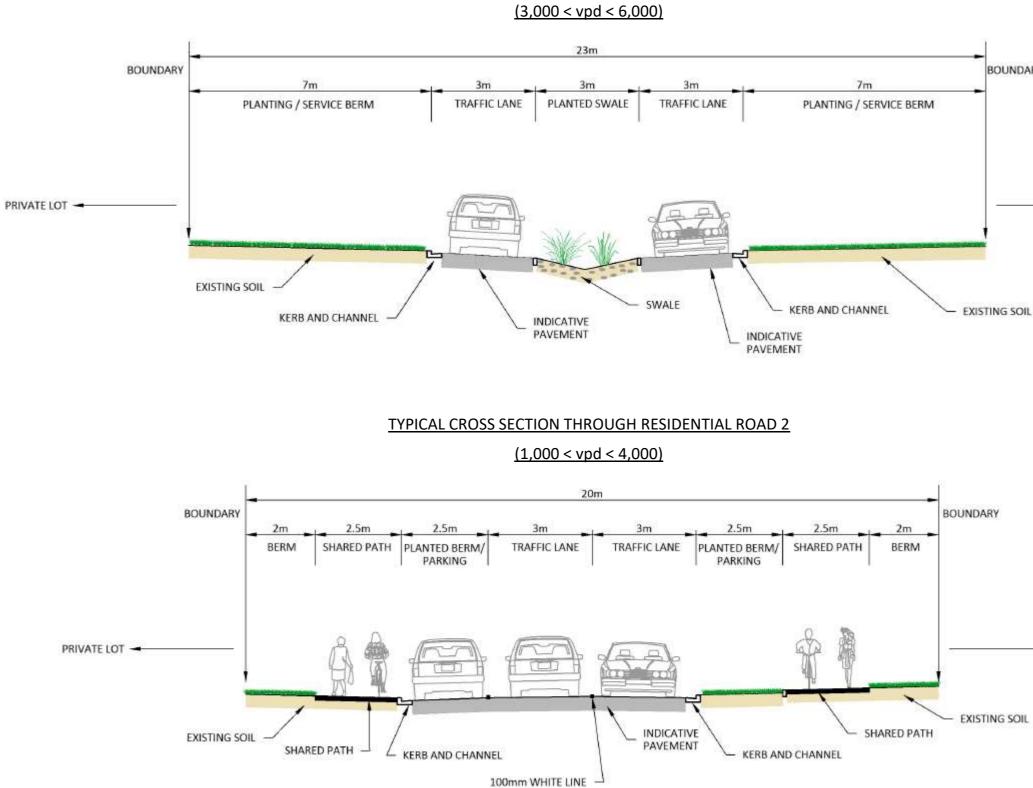

#### TYPICAL CROSS SECTION THROUGH COMMERCIAL / INDUSTRIAL ROAD 3

(500 < vpd < 2,500)

#### TYPICAL CROSS SECTION THROUGH RESIDENTIAL ROAD 3

<u>(vpd < 1,000)</u>

Working Version 12/05/2020

PRIVATE LOT