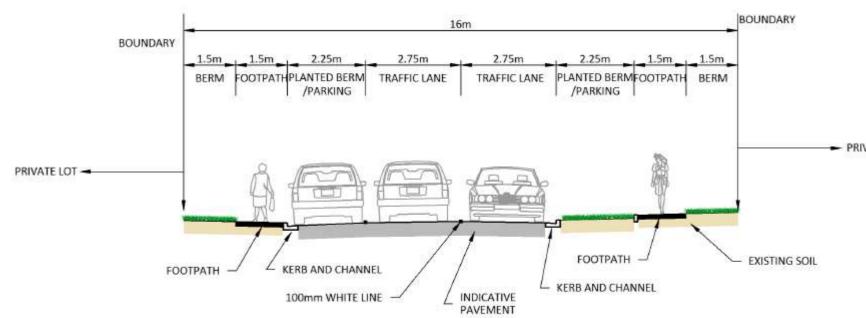

## Figure 14.12.5.23 – Ohinewai Structure Plan - Road cross sections – Local Roads (Residential Roads)

TYPICAL CROSS SECTION THROUGH RESIDENTIAL ROAD 1

BOUNDARY

- PRIVATE LOT

PRIVATE LOT