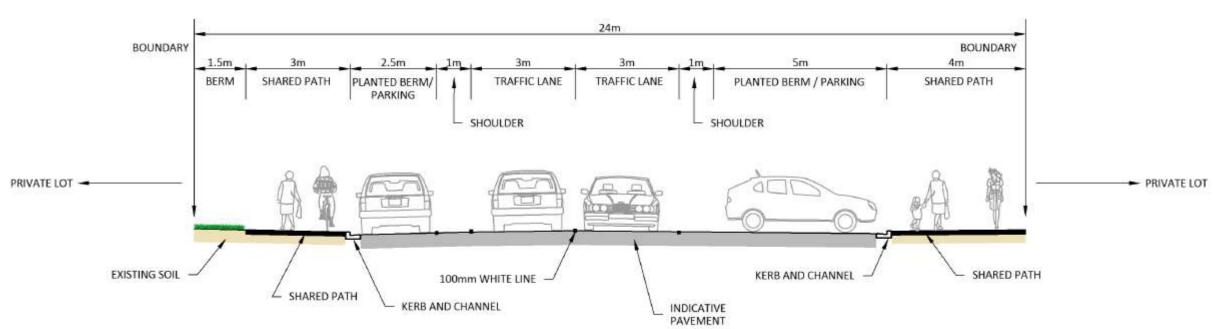

#### TYPICAL CROSS SECTION THROUGH COMMERCIAL / INDUSTRIAL ROAD 2

(1,000 < vpd < 4,000)

PRIVATE LOT