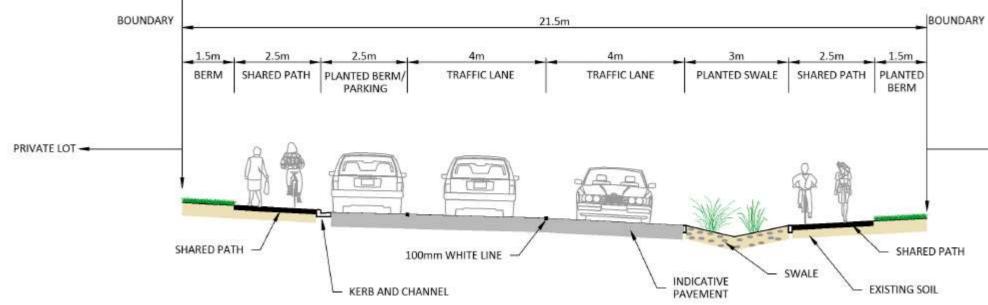

## Figure 14.12.5.23 – Ohinewai Structure Plan - Road cross sections – Local Roads (Residential Roads)

TYPICAL CROSS SECTION THROUGH RESIDENTIAL ROAD 1

BOUNDARY

- PRIVATE LOT

PRIVATE LOT