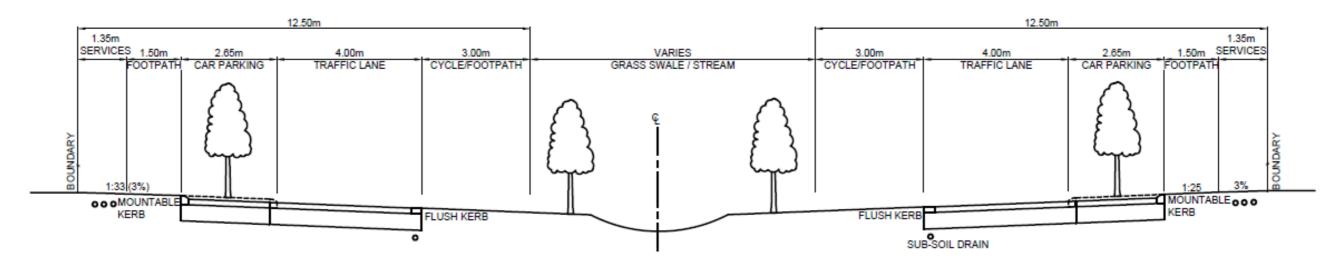

# Figure 14.12.5.19 – Te Kauwhata Structure Plan – Road cross sections – Collector Roads

CROSS SECTION THROUGH COLLECTOR ROAD 25.5m (vpd>1500) SCALE 1:50 TE KAUWHATA STRUCTURE PLAN

1 0 1 2m SCALE 1:50

NOTE: 1. SWALE DESIGN TO INCLUDE ANTI-SCOUR MECHANISMS WHERE REQUIRED.