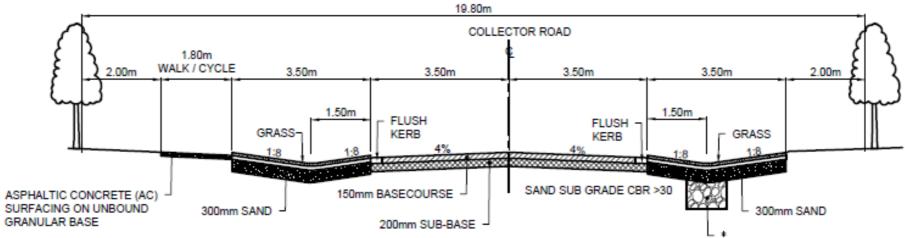

# Figure 14.12.5.17 – Tamahere Country Living Zone - Road cross sections

# CROSS SECTION OF COLLECTOR ROAD - TAMAHERE COUNTRY LIVING ZONE SCALE : 1:50