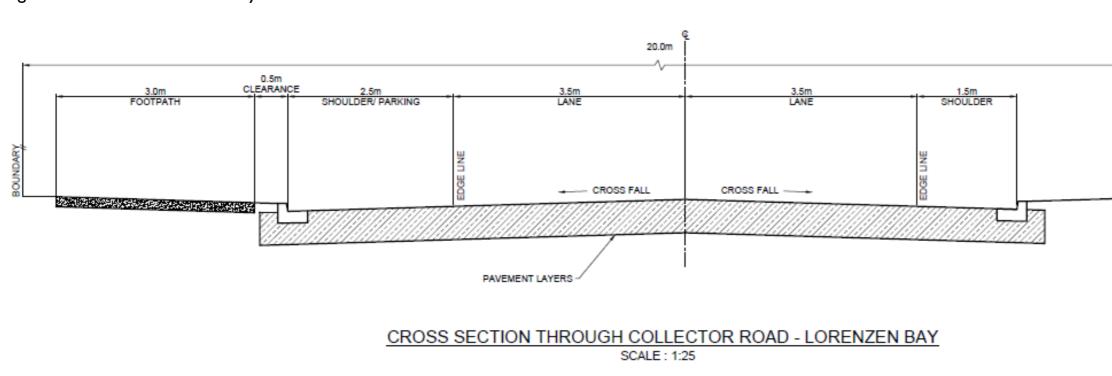

| Local roads in Lorenzen Bay      | >8           | 50-80 (max)        | N/A        | 17                       | 6 2.5 metres on II Subject to specific I.5 metres on one Subject to specific                                                            | C Yes |  |  |  |
|----------------------------------|--------------|--------------------|------------|--------------------------|-----------------------------------------------------------------------------------------------------------------------------------------|-------|--|--|--|
| Structure Plan Area              |              |                    |            |                          | alternative sides design that has side of the road design that has been                                                                 | en    |  |  |  |
|                                  |              |                    |            | (Complies                | been certified certified                                                                                                                |       |  |  |  |
|                                  |              |                    |            | with <mark>Figure</mark> |                                                                                                                                         |       |  |  |  |
|                                  |              |                    |            | <mark>14.1.5.18)</mark>  |                                                                                                                                         |       |  |  |  |
|                                  |              |                    |            |                          |                                                                                                                                         |       |  |  |  |
| Roads in Te Kauwhata Structure   | >1           | 50-80 (max)        | N/A        | 20                       | Refer to Figures 14.1.5.19-14.1.5.21 (cross-sections)                                                                                   |       |  |  |  |
| Plan area                        |              |                    |            |                          |                                                                                                                                         |       |  |  |  |
|                                  |              |                    |            |                          |                                                                                                                                         |       |  |  |  |
| Roads in Ohinewai Structure plan | <u>&gt;I</u> | <u>30-80 (max)</u> | <u>N/A</u> | <u>16</u>                | Refer to typical cross-sections (Figures 14.12.5.22 and 14.12.5.23). see Ohinewai Structure Plan (Figure x) for location of Road Types. |       |  |  |  |
| area                             |              |                    |            |                          |                                                                                                                                         |       |  |  |  |
|                                  |              |                    |            |                          |                                                                                                                                         |       |  |  |  |