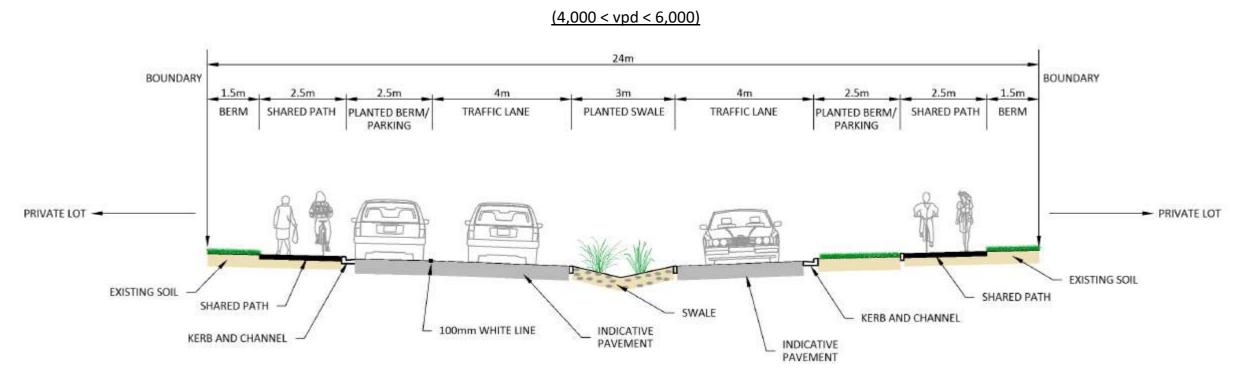

## Figure 14.12.5.23 – Ohinewai Structure Plan - Road cross sections – Local Roads (Residential Roads)

TYPICAL CROSS SECTION THROUGH RESIDENTIAL ROAD 1

BOUNDARY

- PRIVATE LOT

PRIVATE LOT