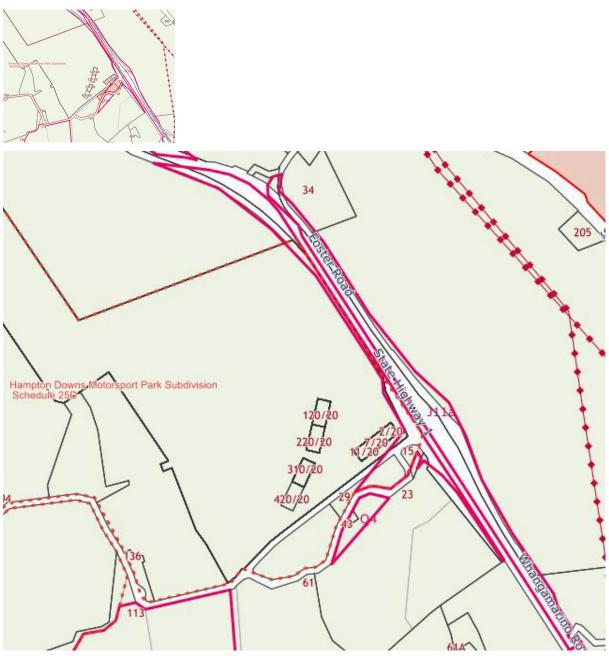

# Hampton Downs motor sport and recreation zone extension

a. Hampton Downs motor sport and recreation zone extension: seeking a change to the zoning of land adjoining Hampton Downs Motor Sport and Recreation Zone from Rural Zone to Hampton Downs Motorsport and Recreation Zone Precinct E, to allow for industrial activities.

#### Proposed district plan - Lot 6 DP 411257 at Hampton Downs Road