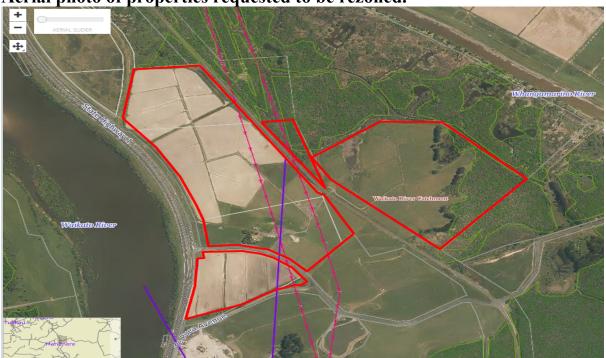

#### Meremere – Industrial/Business - 25 Island Block Road

Aerial photo of properties requested to be rezoned.

*Mercer* - *Meremere* s42A report as Figure 6 – Aerial photo of properties requested to be rezoned.