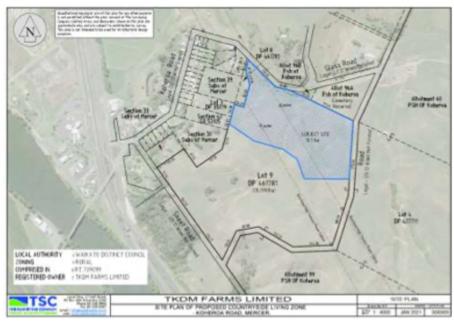

Figure 2 Plan Showing Revised Extent of Village Zone

*Mercer - Meremere s42A report: amended extent of zone change sought shown in blue hash: planning evidence of submitter TKDM Farms 351.1* 