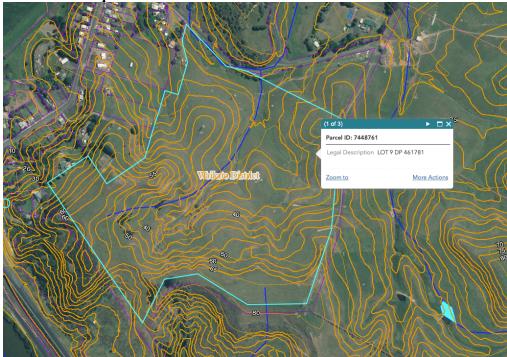

#### Proposed District Plan Lot 9 DP 461781

*Mercer - Meremere s42A report: Figure 3 – Lot 9 DP 461781 outlined in red requested to be changed from rural zone to village zone. (Pink lines mark the location of high voltage power lines which traverse the property.)* 