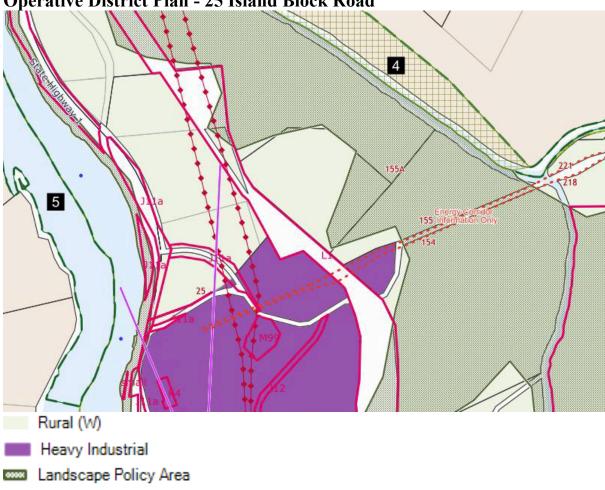

### Meremere – Industrial/Business - 25 Island Block Road

**Operative District Plan - 25 Island Block Road** 

Transmission Line