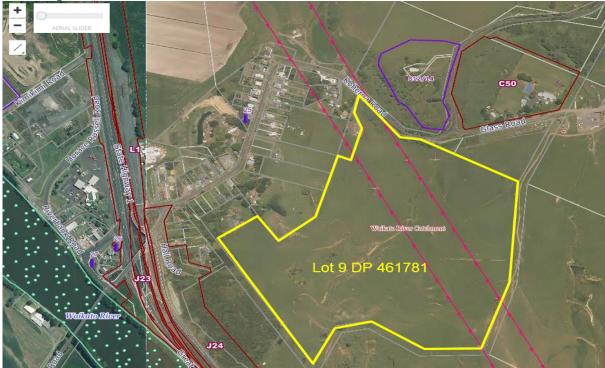

Business (F)

Wetland Conservation

Aerial photo of Lot 9 DP 461781

Mercer - Meremere s42A report: Figure 4 – Aerial photo of Lot 9 DP 461781.

Submitter evidence - amended extent of zone change (part of Lot 9 DP 461781