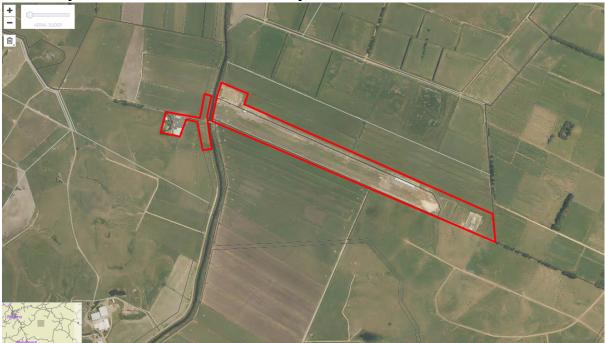

#### New Special zone: Mercer Airport

a. Specific zone: Mercer Airport - seeking a new special zone: Mercer airport together with objectives, policies, rules, obstacle limitation surface, and noise insulation provisions.

### New Special zone: Mercer Airport

Figure 2 – Aerial photo of land requested to be re-zoned from rural zone to "Mercer Airport zone".