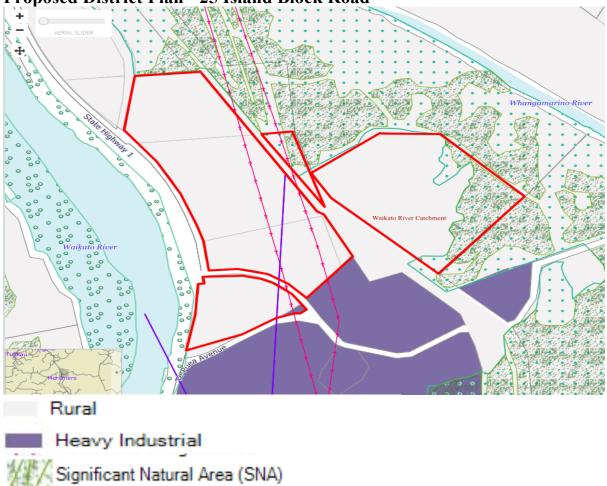

#### Proposed District Plan - 25 Island Block Road

Mercer - Meremere s42A report as Figure 5 – Location of properties outlined in red requested to be rezoned from rural zone to business and industrial zone.