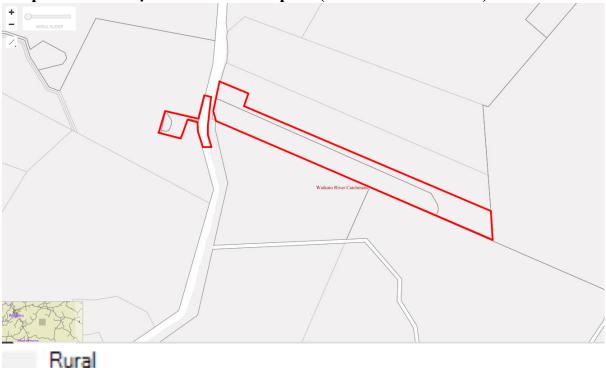

#### New Special zone: Mercer Airport

a. Specific zone: Mercer Airport - seeking a new special zone: Mercer airport together with objectives, policies, rules, obstacle limitation surface, and noise insulation provisions.

Proposed district plan - Mercer Airport (590C Koheroa road)

*Figure 1 – Parcels of land outlined in red that have been requested to be re-zoned from rural zone to 'Mercer Airport zone'.* 