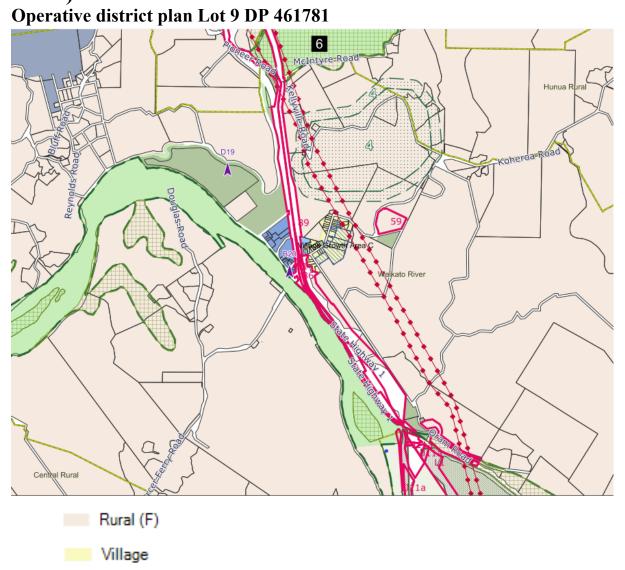

Report on submissions and further submissions on the Proposed Waikato District Plan

## **Hearing 25: Mercer - Meremere zones**

**Appendix 5: Maps of Zoning Requests** 

a. Mercer Village extension: seeking a change to the zone of a property near Mercer from Rural Zone to Village Zone to provide for low-density residential development.



#### Proposed District Plan Lot 9 DP 461781

*Mercer - Meremere s42A report: Figure 3 – Lot 9 DP 461781 outlined in red requested to be changed from rural zone to village zone. (Pink lines mark the location of high voltage power lines which traverse the property.)* 



Business (F)

Wetland Conservation

Aerial photo of Lot 9 DP 461781



Mercer - Meremere s42A report: Figure 4 – Aerial photo of Lot 9 DP 461781.

Submitter evidence - amended extent of zone change (part of Lot 9 DP 461781



Figure 2 Plan Showing Revised Extent of Village Zone

*Mercer - Meremere s42A report: amended extent of zone change sought shown in blue hash: planning evidence of submitter TKDM Farms 351.1* 



#### 5m contour map

#### Meremere – Industrial/Business - 25 Island Block Road

a. Meremere Industrial/Business: seeking a change to the zone of a property at Meremere from Rural Zone to Industrial Zone and Business Zone to support a structure-planned business precinct.



#### Proposed District Plan - 25 Island Block Road

Mercer - Meremere s42A report as Figure 5 – Locat