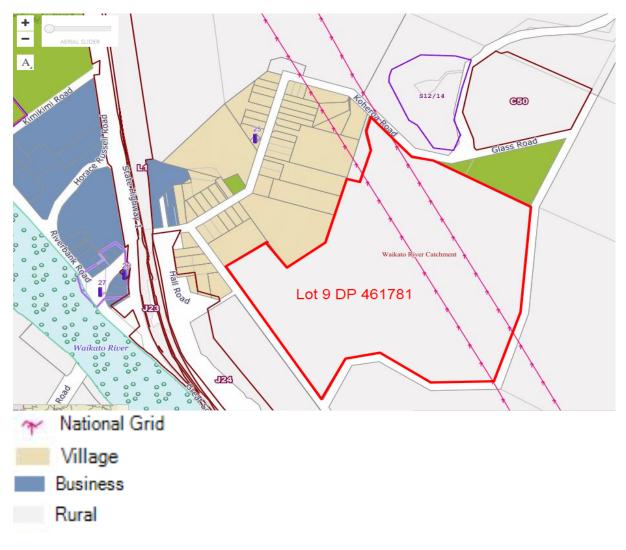

#### Proposed District Plan Lot 9 DP 461781

*Mercer - Meremere s42A report: Figure 3 – Lot 9 DP 461781 outlined in red requested to be changed from rural zone to village zone. (Pink lines mark the location of high voltage power lines which traverse the property.)* 