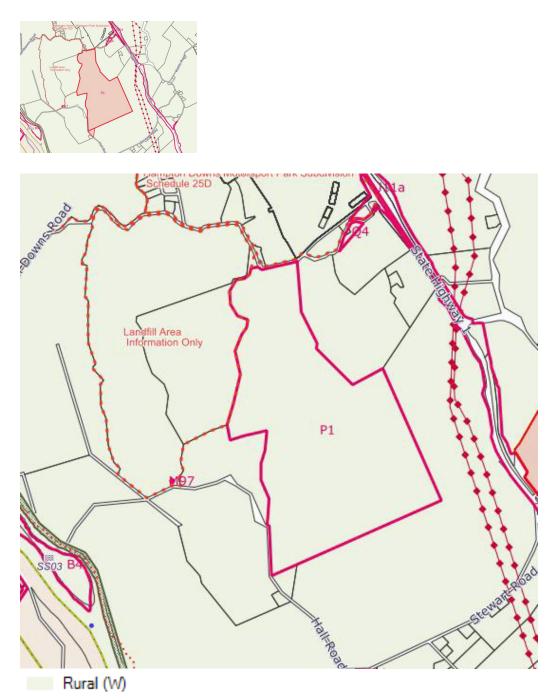

#### **New Special zone: Corrections**

a. Special Zone: Corrections - seeking a new special zone (over Springhill Corrections Facility).

## Proposed district plan - Spring Hill Corrections Facility (113 Hampton Downs Road)

Rural

### **New Special zone: Corrections**

Operative district plan - Spring Hill Corrections Facility (113 Hampton Downs Road)