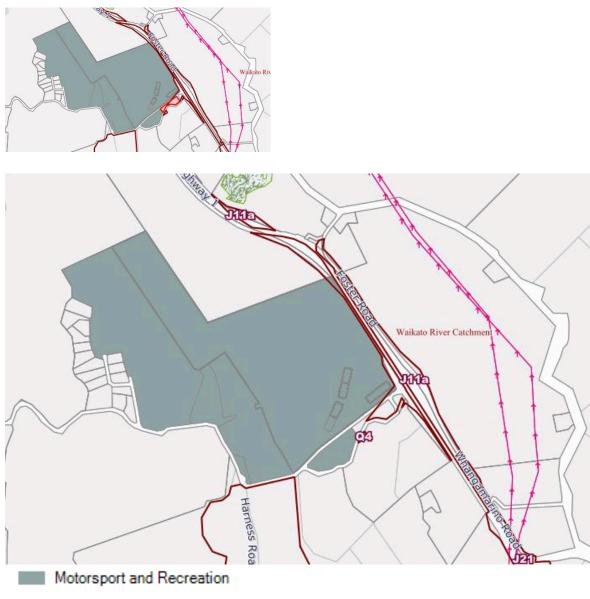

# Hampton Downs motor sport and recreation zone extension

a. Hampton Downs motor sport and recreation zone extension: seeking a change to the zoning of land adjoining Hampton Downs Motor Sport and Recreation Zone from Rural Zone to Hampton Downs Motorsport and Recreation Zone Precinct E, to allow for industrial activities.

#### Proposed district plan - Lot 6 DP 411257 at Hampton Downs Road