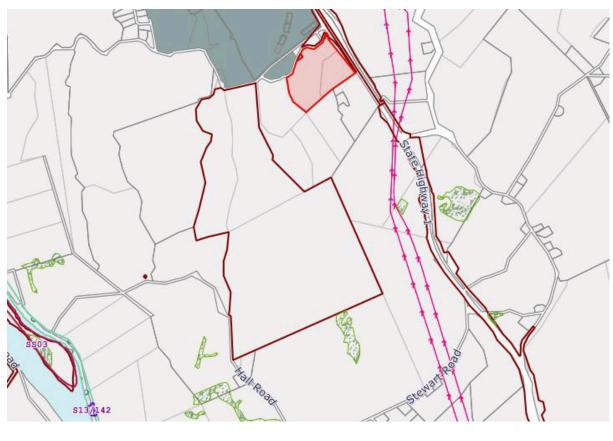

# Hampton Downs motor sport and recreation zone extension

a. Hampton Downs motor sport and recreation zone extension: seeking a change to the zoning of land adjoining Hampton Downs Motor Sport and Recreation Zone from Rural Zone to Hampton Downs Motorsport and Recreation Zone Precinct E, to allow for industrial activities.

#### Proposed district plan - Lot 6 DP 411257 at Hampton Downs Road

# Hampton Downs motor sport and recreation zone extension

Operative district plan - Lot 6 DP 411257 at Hampton Downs Road

Rural (W)