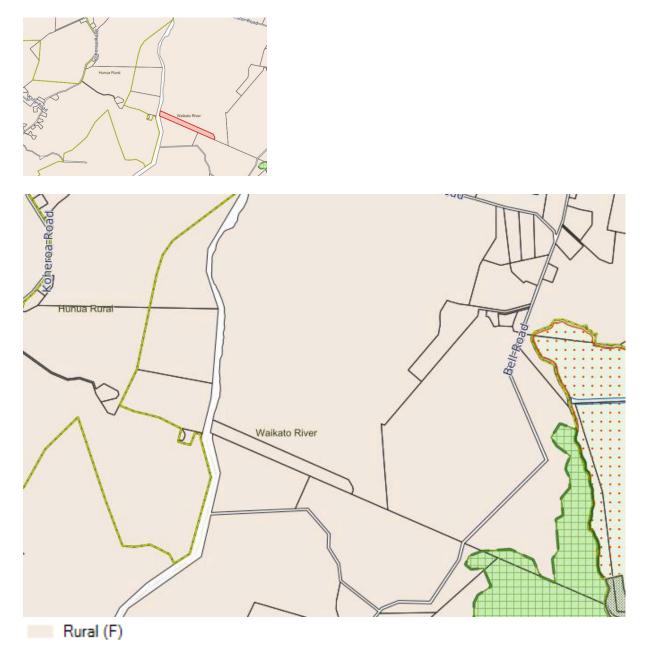

#### New Special zone: Mercer Airport

a. Specific zone: Mercer Airport - seeking a new special zone: Mercer airport together with objectives, policies, rules, obstacle limitation surface, and noise insulation provisions.

Proposed district plan - Mercer Airport (590C Koheroa road)

*Figure 1 – Parcels of land outlined in red that have been requested to be re-zoned from rural zone to 'Mercer Airport zone'.* 

### New Special zone: Mercer Airport

Figure 2 – Aerial photo of land requested to be re-zoned from rural zone to "Mercer Airport zone".

#### New Special zone: Mercer Airport Operative district plan - Mercer Airport (590C Koheroa road)