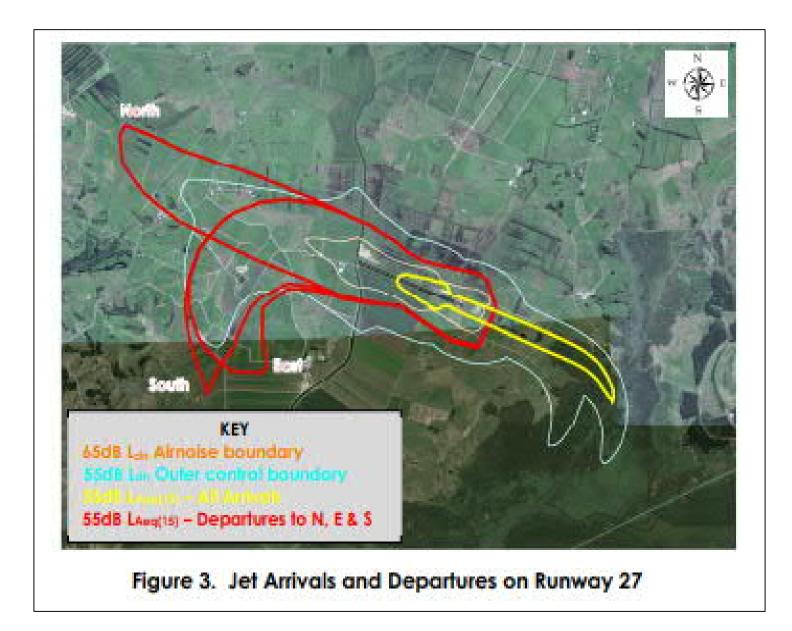

Mercer Airport Rezoning Request Visual Material

Hearing

23 June 2021

Catalina Flying Boat (to be based at Mercer)

DC3 aircraft

Figure 1: Extent of OLS

Figure 2: Western take-off and approach OLS and transitional OLS (figures are OLS heights above Moturiki datum 1953)