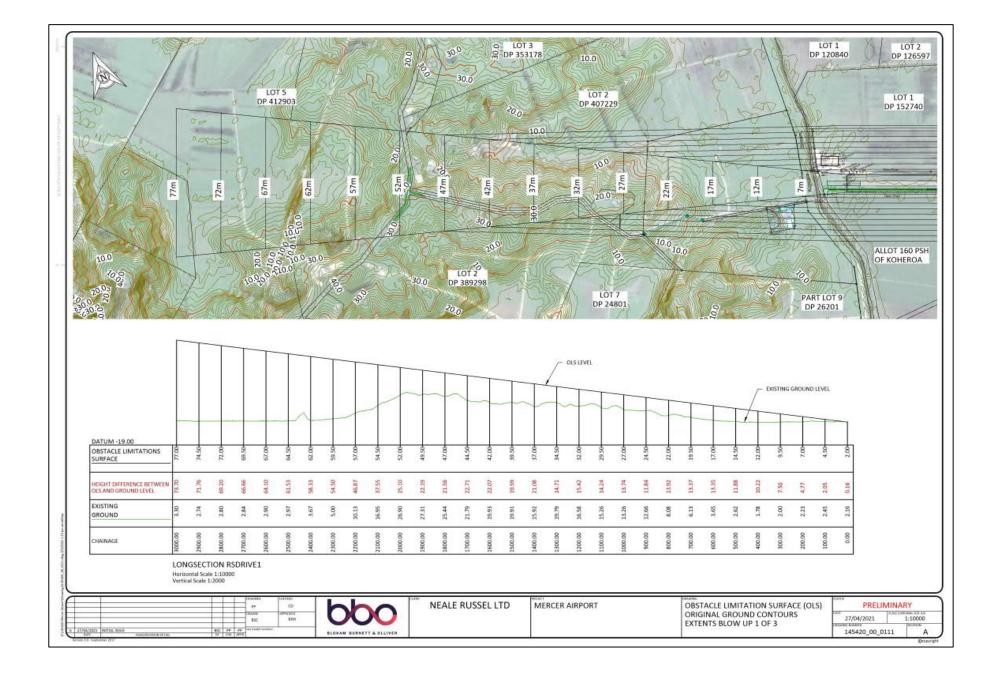

Mercer Airport Rezoning Request Visual Material

Hearing

23 June 2021

Catalina Flying Boat (to be based at Mercer)

DC3 aircraft

Figure 1: Extent of OLS

Figure 2: Western take-off and approach OLS and transitional OLS (figures are OLS heights above Moturiki datum 1953)