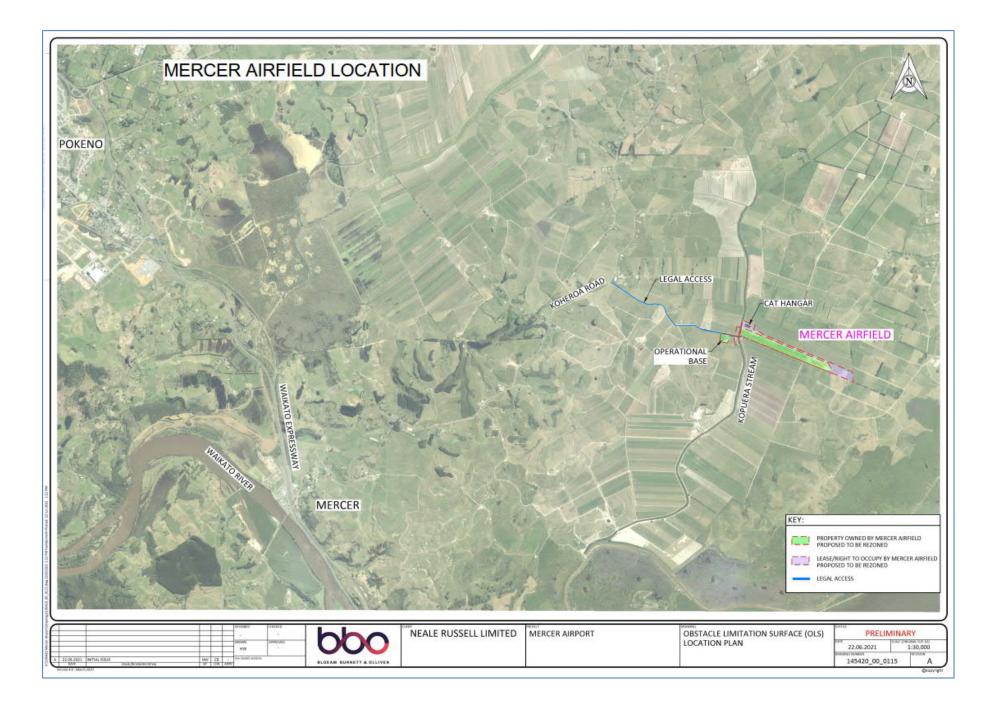

Mercer Airport Rezoning Request Visual Material

Hearing

23 June 2021

Catalina Flying Boat (to be based at Mercer)

DC3 aircraft

Figure 1: Extent of OLS

Figure 2: Western take-off and approach OLS and transitional OLS (figures are OLS heights above Moturiki datum 1953)