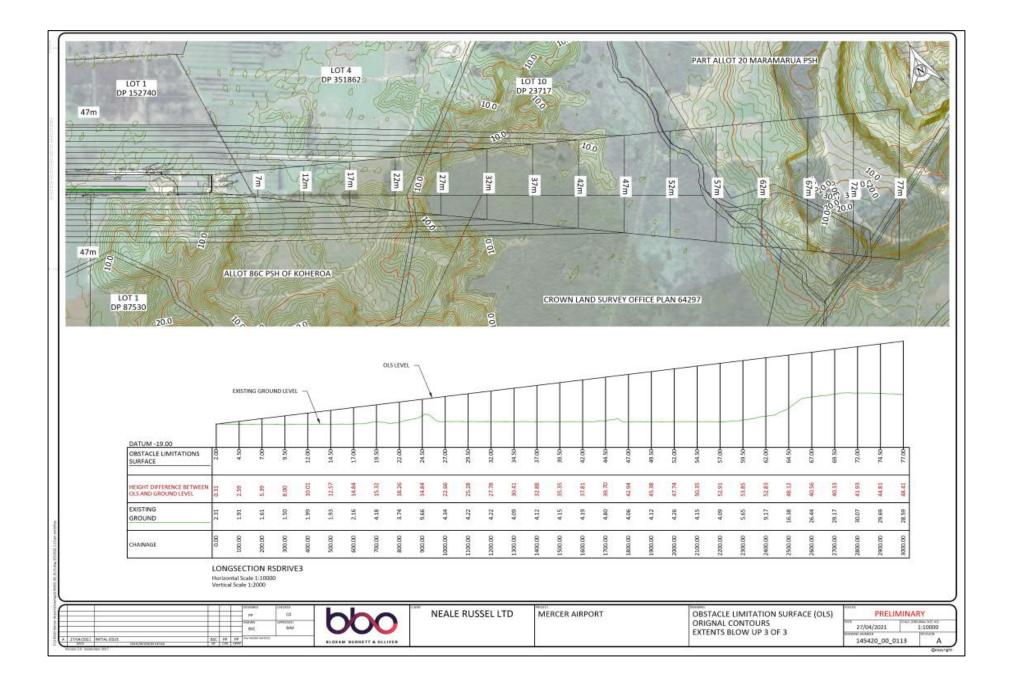

Mercer Airport Rezoning Request Visual Material

Hearing

23 June 2021

Catalina Flying Boat (to be based at Mercer)

DC3 aircraft

Figure 1: Extent of OLS

Figure 2: Western take-off and approach OLS and transitional OLS (figures are OLS heights above Moturiki datum 1953)