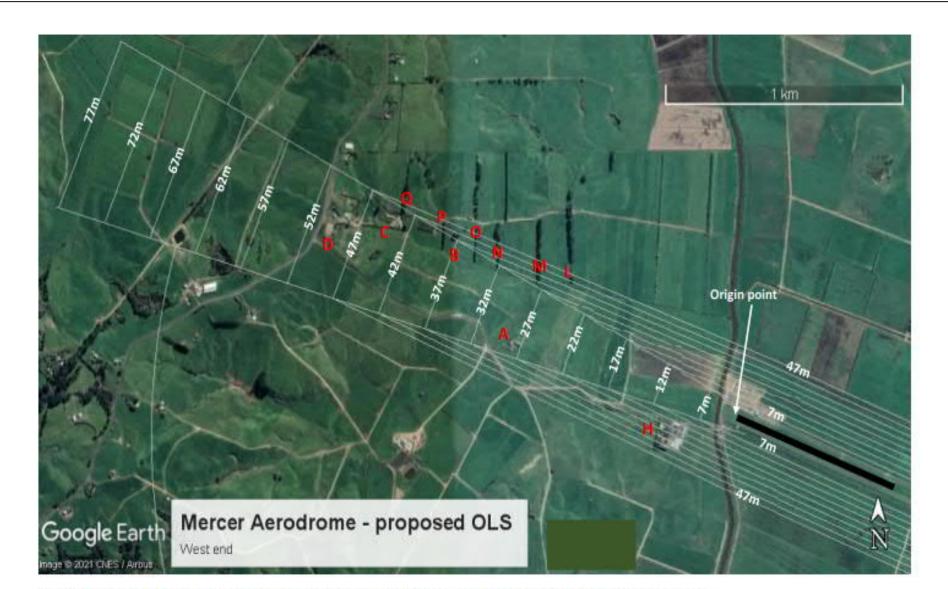

Mercer Airport Rezoning Request Visual Material

Hearing

23 June 2021

Catalina Flying Boat (to be based at Mercer)

DC3 aircraft

Figure 1: Extent of OLS

Figure 2: Western take-off and approach OLS and transitional OLS (figures are OLS heights above Moturiki datum 1953)