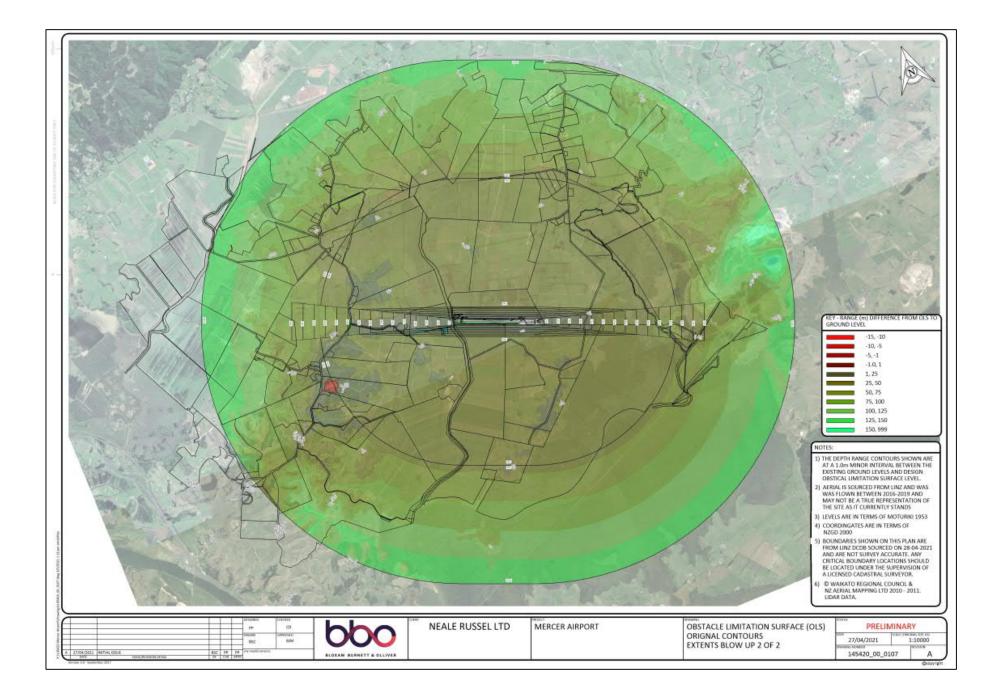

Mercer Airport Rezoning Request Visual Material

Hearing

23 June 2021

Catalina Flying Boat (to be based at Mercer)

DC3 aircraft

Figure 1: Extent of OLS

Figure 2: Western take-off and approach OLS and transitional OLS (figures are OLS heights above Moturiki datum 1953)