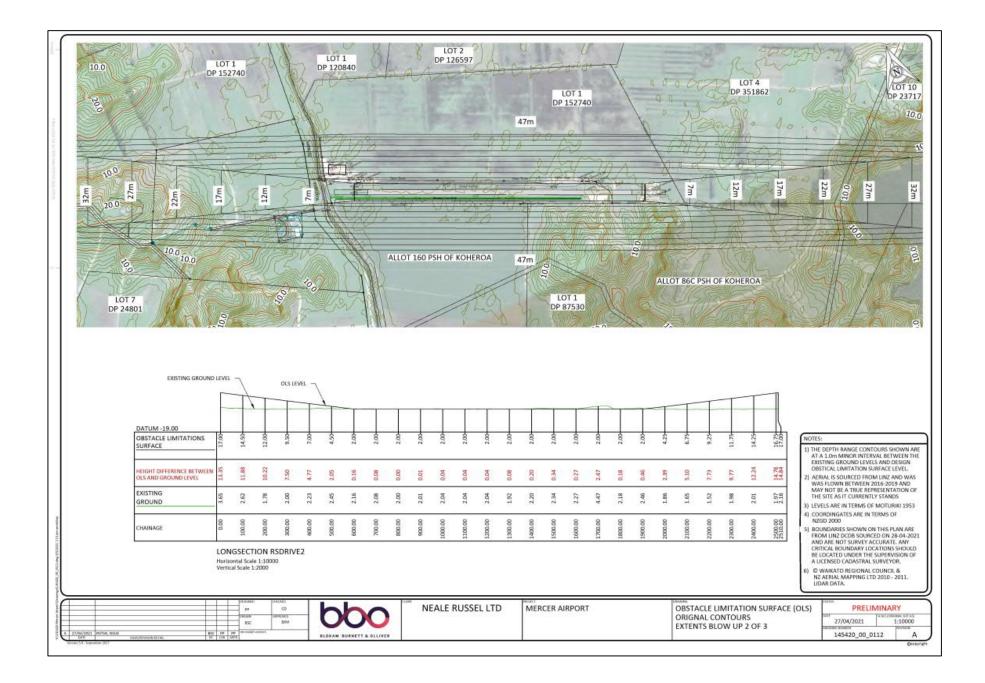

Mercer Airport Rezoning Request Visual Material

Hearing

23 June 2021

Catalina Flying Boat (to be based at Mercer)

DC3 aircraft

Figure 1: Extent of OLS

Figure 2: Western take-off and approach OLS and transitional OLS (figures are OLS heights above Moturiki datum 1953)