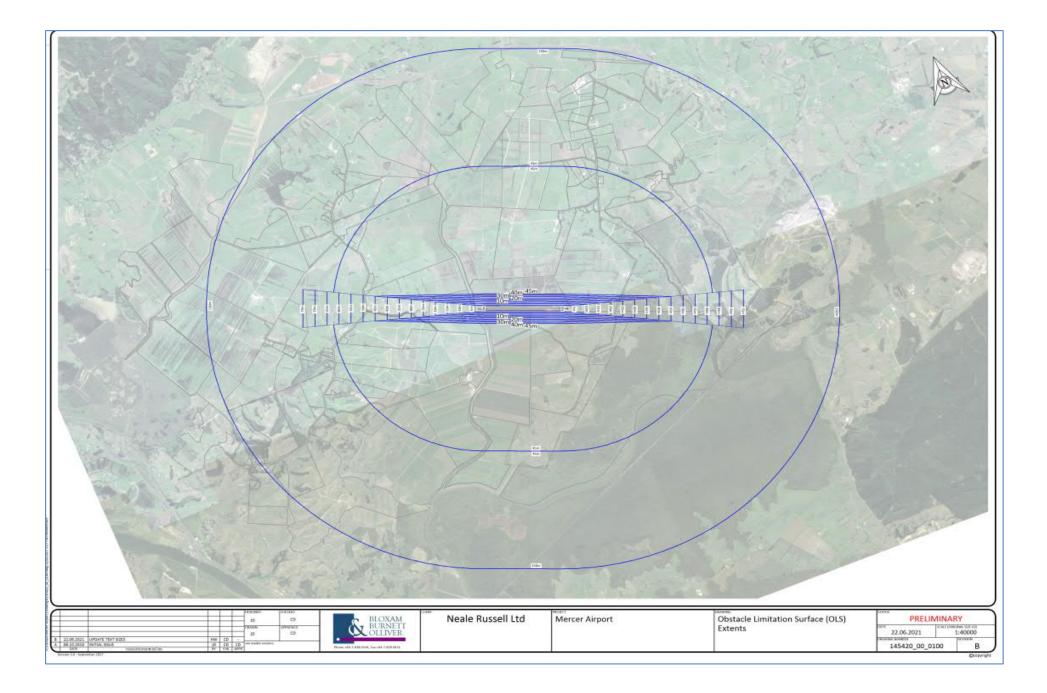

Mercer Airport Rezoning Request Visual Material

Hearing

23 June 2021

Catalina Flying Boat (to be based at Mercer)

DC3 aircraft

Figure 1: Extent of OLS

Figure 2: Western take-off and approach OLS and transitional OLS (figures are OLS heights above Moturiki datum 1953)