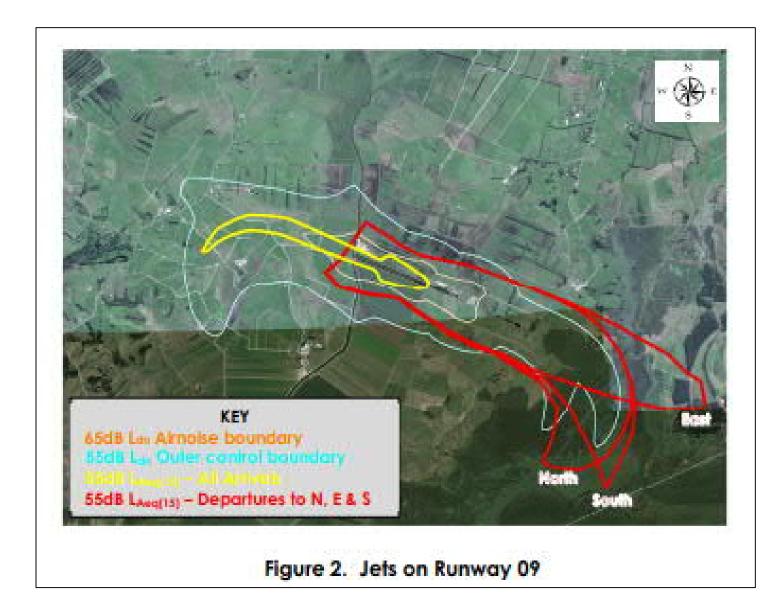

Mercer Airport Rezoning Request Visual Material

Hearing

23 June 2021

Catalina Flying Boat (to be based at Mercer)

DC3 aircraft

Figure 1: Extent of OLS

Figure 2: Western take-off and approach OLS and transitional OLS (figures are OLS heights above Moturiki datum 1953)