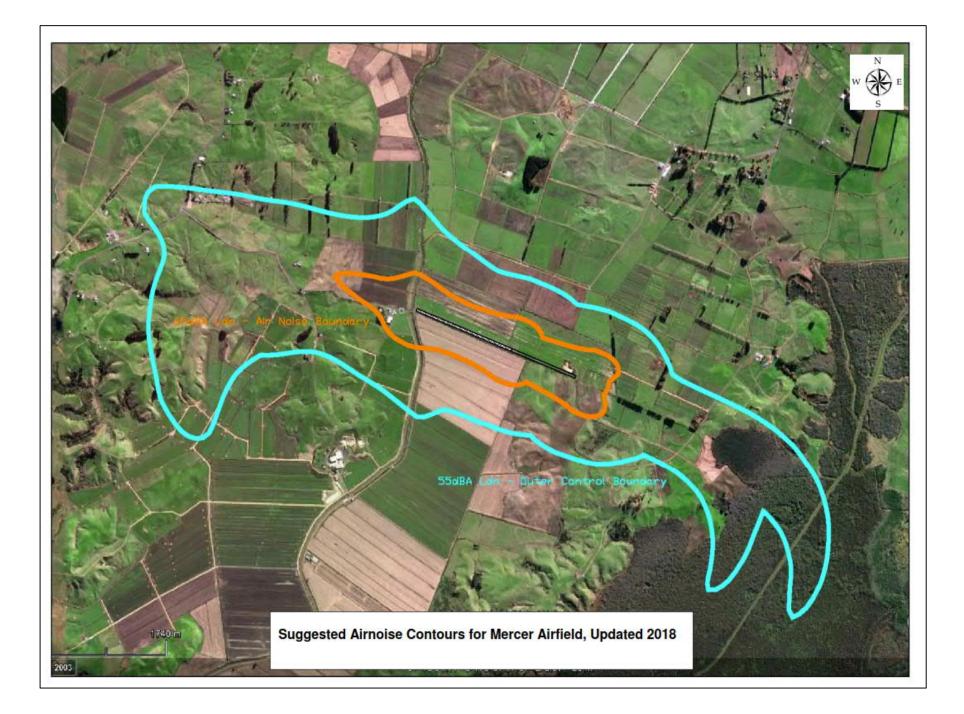

Mercer Airport Rezoning Request Visual Material

Hearing

23 June 2021

Catalina Flying Boat (to be based at Mercer)

DC3 aircraft

Figure 1: Extent of OLS

Figure 2: Western take-off and approach OLS and transitional OLS (figures are OLS heights above Moturiki datum 1953)