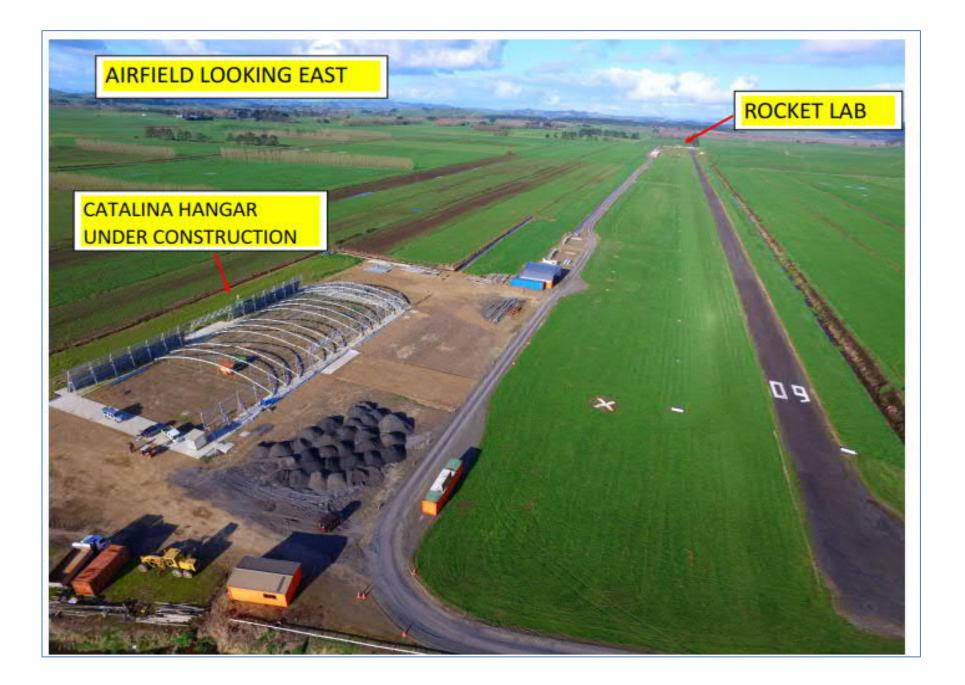

Mercer Airport Rezoning Request Visual Material

Hearing

23 June 2021

Catalina Flying Boat (to be based at Mercer)

DC3 aircraft

Figure 1: Extent of OLS

Figure 2: Western take-off and approach OLS and transitional OLS (figures are OLS heights above Moturiki datum 1953)