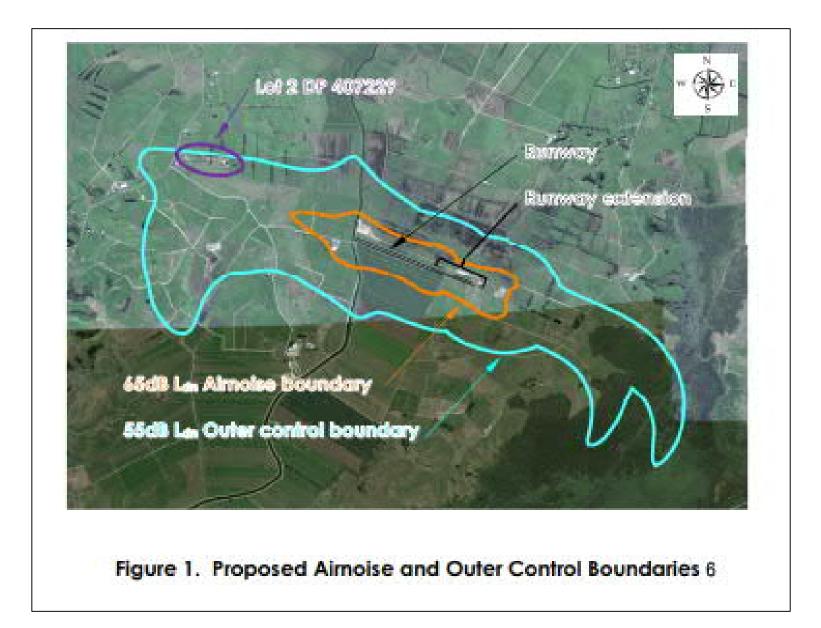

|
| Far North     | 15.2            | Kaitia        | Limits on house construction to> 1.2km of runway CL                                                 |
|               |                 | Kerikeri      | Yes                                                                                                 |
|               |                 | Kaikohe       | Yes                                                                                                 |
| Hastings      | 25.1.7F         | Bridge Pa     | Yes                                                                                                 |
| Tokoroa       | NA              |               | Nothing (the district Plan is quite short)                                                          |