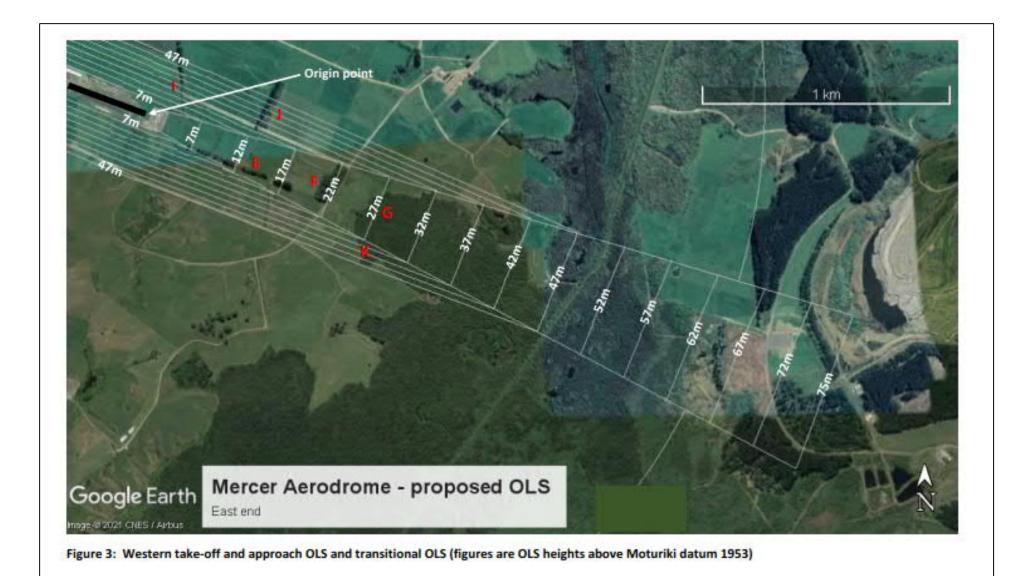

Mercer Airport Rezoning Request Visual Material

Hearing

23 June 2021

Catalina Flying Boat (to be based at Mercer)

DC3 aircraft

Figure 1: Extent of OLS

Figure 2: Western take-off and approach OLS and transitional OLS (figures are OLS heights above Moturiki datum 1953)