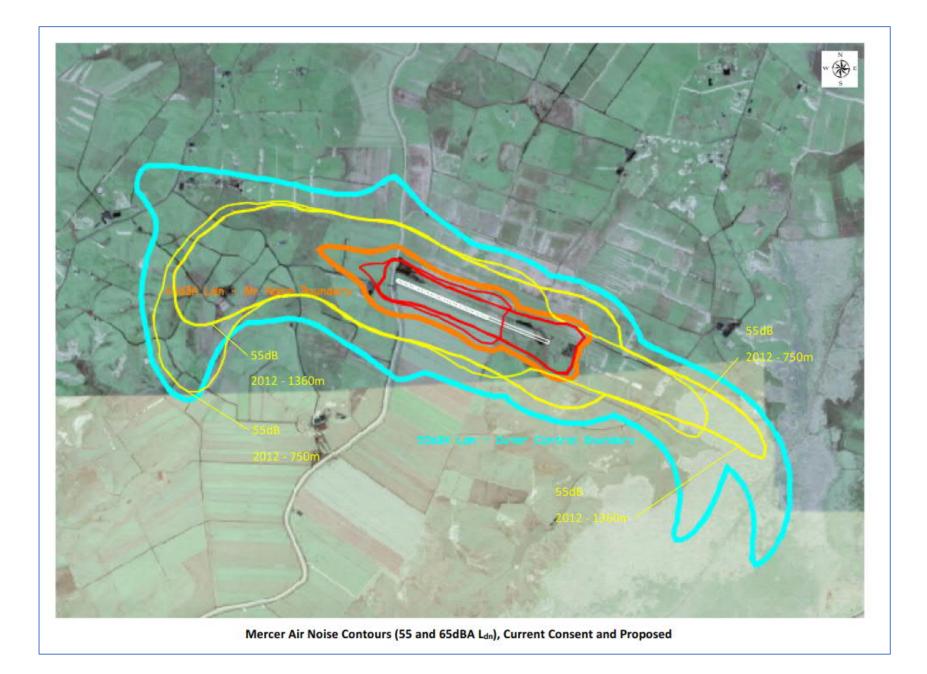

|
| Far North     | 15.2            | Kaitia        | Limits on house construction to> 1.2km of runway CL                                                 |
|               |                 | Kerikeri      | Yes                                                                                                 |
|               |                 | Kaikohe       | Yes                                                                                                 |
| Hastings      | 25.1.7F         | Bridge Pa     | Yes                                                                                                 |
| Tokoroa       | NA              |               | Nothing (the district Plan is quite short)                                                          |