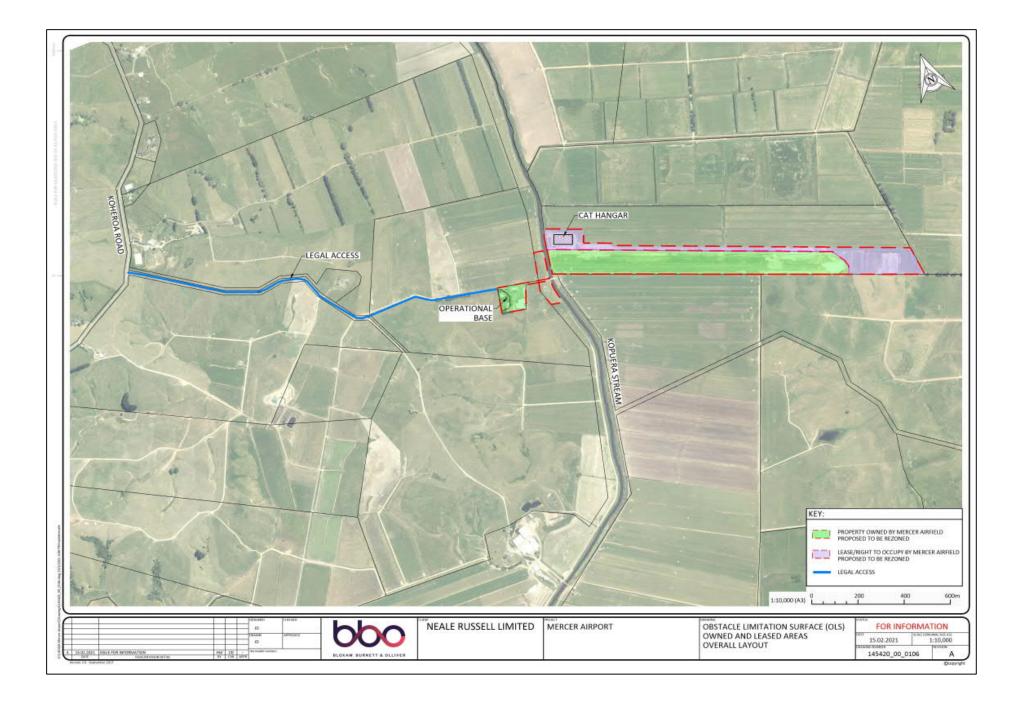

Mercer Airport Rezoning Request Visual Material

Hearing

23 June 2021

Catalina Flying Boat (to be based at Mercer)

DC3 aircraft

Figure 1: Extent of OLS

Figure 2: Western take-off and approach OLS and transitional OLS (figures are OLS heights above Moturiki datum 1953)