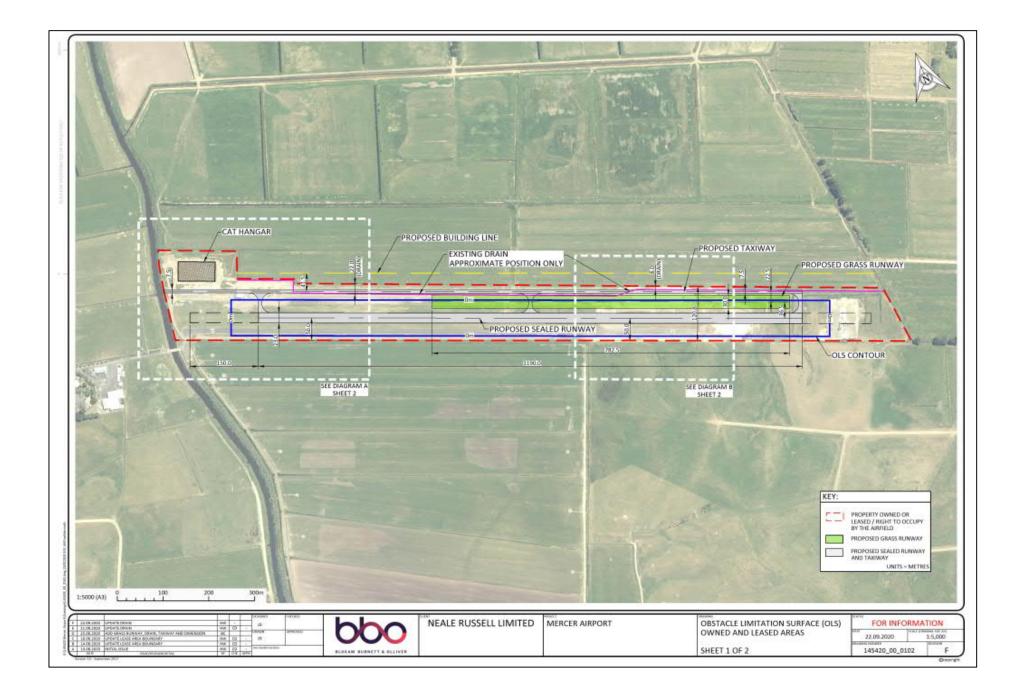

Mercer Airport Rezoning Request Visual Material

Hearing

23 June 2021

Catalina Flying Boat (to be based at Mercer)

DC3 aircraft

Figure 1: Extent of OLS

Figure 2: Western take-off and approach OLS and transitional OLS (figures are OLS heights above Moturiki datum 1953)