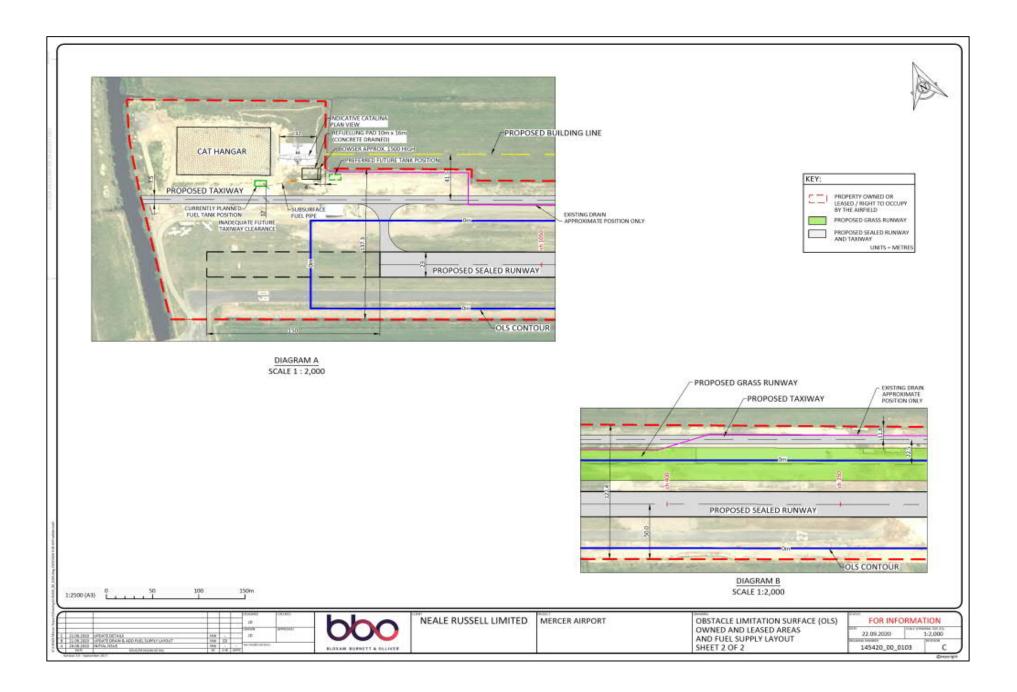

Mercer Airport Rezoning Request Visual Material

Hearing

23 June 2021

Catalina Flying Boat (to be based at Mercer)

DC3 aircraft

Figure 1: Extent of OLS

Figure 2: Western take-off and approach OLS and transitional OLS (figures are OLS heights above Moturiki datum 1953)