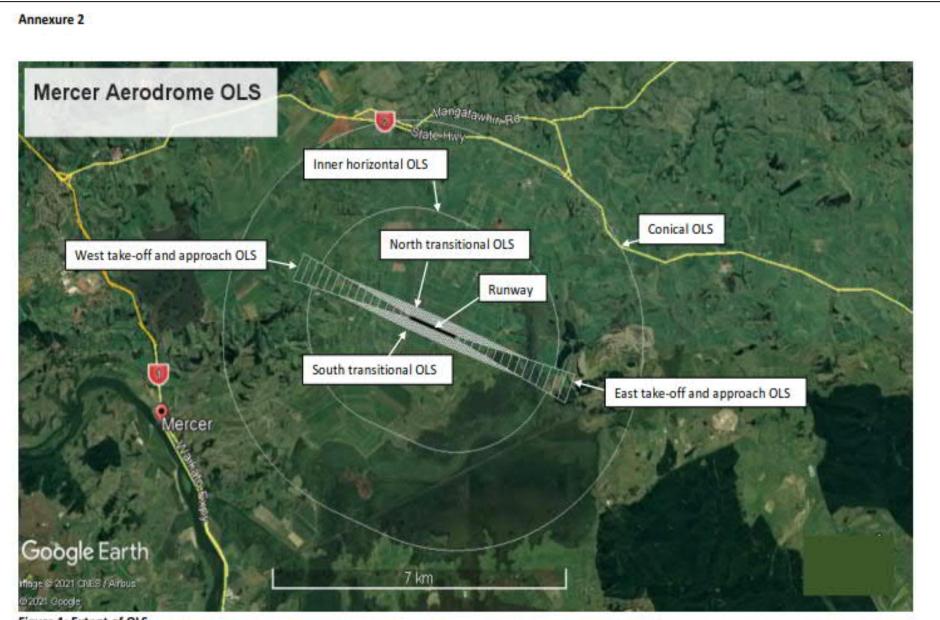

Mercer Airport Rezoning Request Visual Material

Hearing

23 June 2021

Catalina Flying Boat (to be based at Mercer)

DC3 aircraft

Figure 1: Extent of OLS

Figure 2: Western take-off and approach OLS and transitional OLS (figures are OLS heights above Moturiki datum 1953)