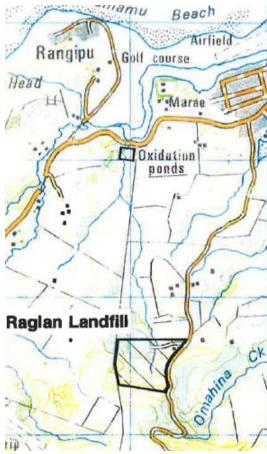

#### Stream and wetlands on 186 Te Hutewai and 146 Te Hutewai Road

The wetlands were developed and enhanced in 1998 with the closure of the landfill. There were a number of drains installed to capture the landfill leachate. A stream passes through the landfill onto 146 Te Hutewai Rd and 339 Wainui Road and continues in the direction of the wastewater treatment plant – Image 4. Other water discharge or springs that pop up within the landfill are directed to pass through the wetland system.

<sup>&</sup>lt;sup>3</sup> Waikato District Council Waste Assessment, February 2018

IMAGE 4 - Stream arising at 186 Te Hutewai Rd4