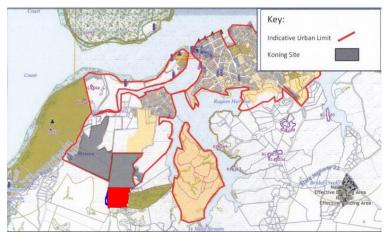

### **Closed landfill**

186 Te Hutewai Road is also the location of a closed landfill. The landfill is situated on the northern boundary of the site – IMAGE 1, which is adjacent to the proposed land for rezoning – IMAGE 2.

 $IMAGE\ 1-area\ indicating\ Raglan\ closed\ land fill\ in\ red\ at\ 186\ Te\ Hutewai\ Road$ 

IMAGE 2 - the Koning Land Holding are shaded in grey and 186 Te Hutewai Road in  $red^1$ 