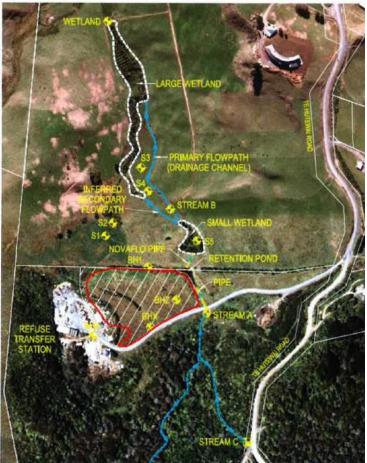

A small stream crosses the site immediately below the landfill area. The stream originates on the site itself above the operating landfill at the southern end. This stream continues through to the proposed land for rezoning, where a wetland is maintained and has a number of sample points – IMAGE 3.

#### SCHEDULE 2 - SAMPLING POINT SCHEMATIC

IMAGE 3 – Raglan landfill, stream, wetlands and monitoring/sampling sites

#### Stream and wetlands on 186 Te Hutewai and 146 Te Hutewai Road

The wetlands were developed and enhanced in 1998 with the closure of the landfill. There were a number of drains installed to capture the landfill leachate. A stream passes through the landfill onto 146 Te Hutewai Rd and 339 Wainui Road and continues in the direction of the wastewater treatment plant – Image 4. Other water discharge or springs that pop up within the landfill are directed to pass through the wetland system.

The large wetland on 146 Te Hutewai Road was contoured and planted to ensure the maximum amount of water/plant contact. The plantings were undertaken by Whaingaroa Harbour Care.

There are regular landfill inspections undertaken by Waikato District Council. Sampling is undertaken by Hamilton City Council Shared Services Laboratory as part of a shared services arrangement. Waikato Regional Council may undertake random audits at their discretion. Sample locations are identified on Image 3.