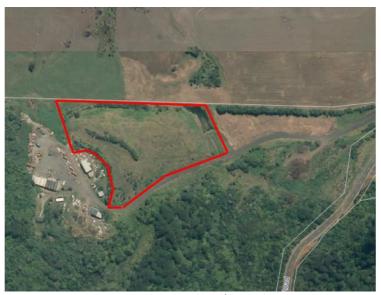

### **Closed landfill**

186 Te Hutewai Road is also the location of a closed landfill. The landfill is situated on the northern boundary of the site – IMAGE 1, which is adjacent to the proposed land for rezoning – IMAGE 2.

 $IMAGE\ 1-area\ indicating\ Raglan\ closed\ land fill\ in\ red\ at\ 186\ Te\ Hutewai\ Road$ 

IMAGE 2 - the Koning Land Holding are shaded in grey and 186 Te Hutewai Road in  $red^1$ 