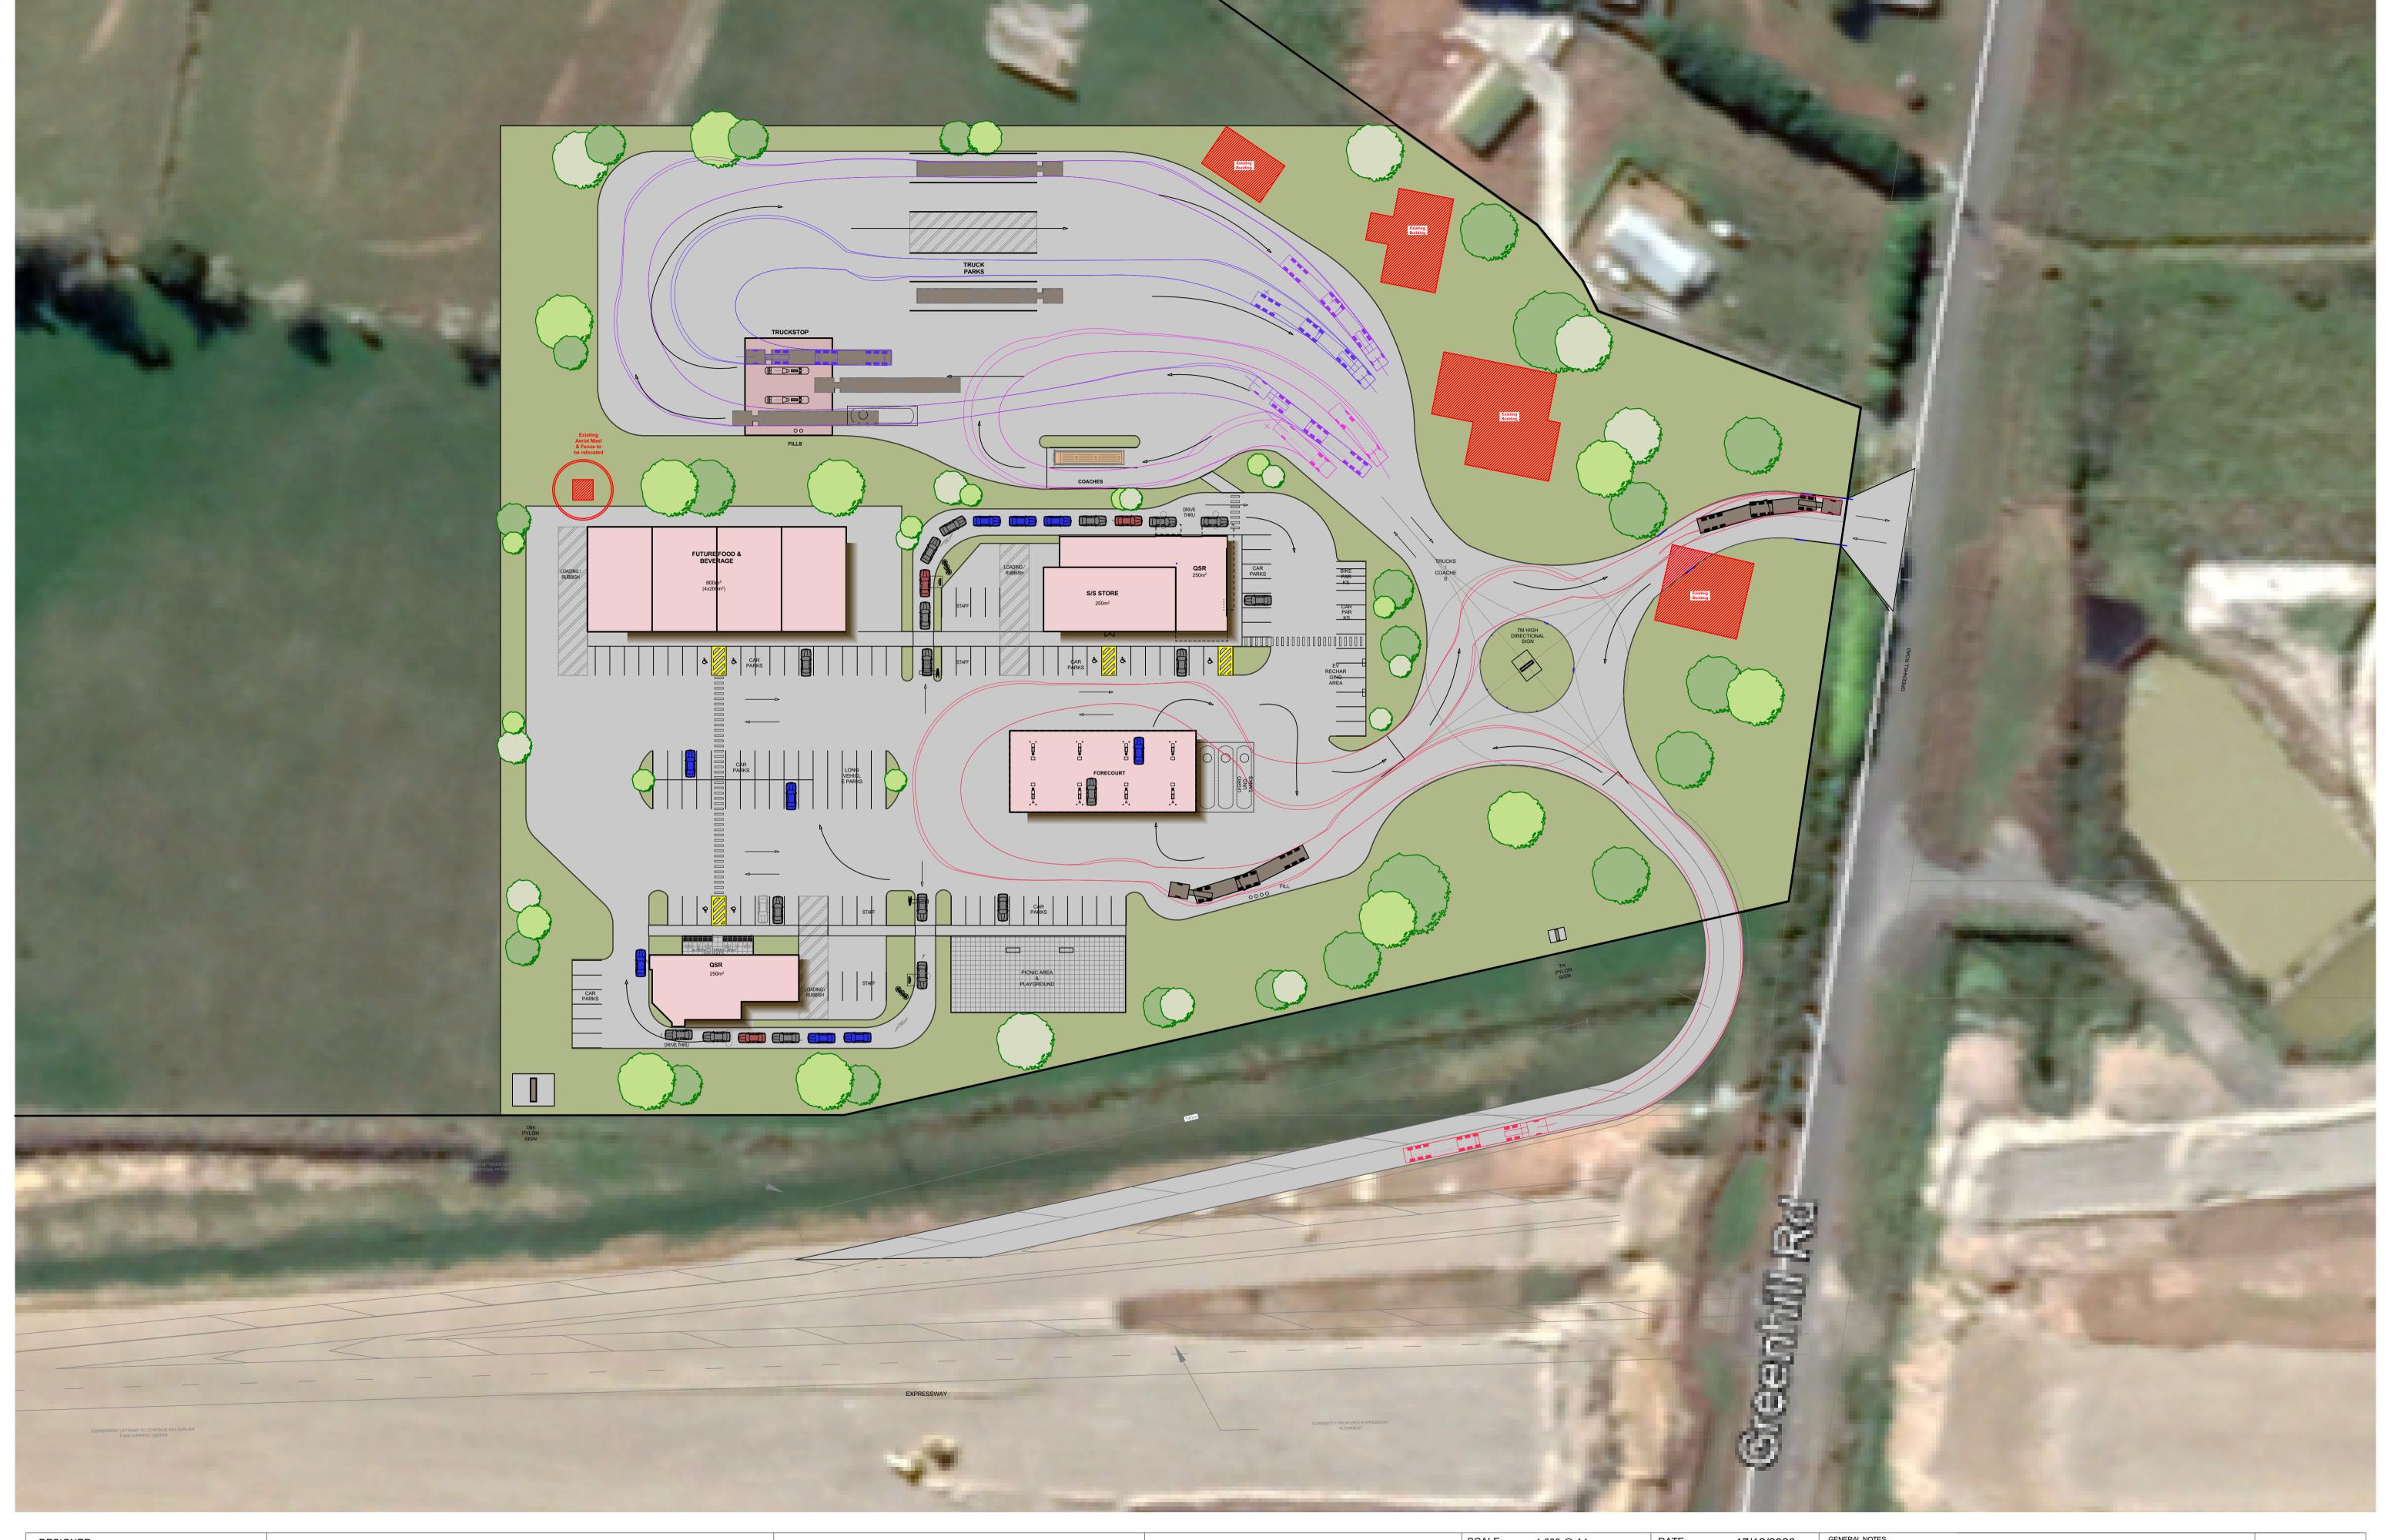

A U C K L A N D P (09) 309 9660 P (07) 839 5622 F (09) 309 9661 F (07) 838 2500 P.O.BOX 8232 P.O.BOX 1465 SYMONDS ST HAMILTON NZ AUCKLAND NZ WWW.SHA.CO.NZ

PROJECT TITLE:

**HAMILTON** 

GREENHILL SERVICE CENTRE DEVELOPMENT

**GREENHILL ROAD** 

DRAWING TITLE:

PROPOSED OVERALL SITE PLAN

**REVISIONS:** 

D: 16.12.20 - DRAFT RESOURCE CONSENT ISSUE C: 08.12.20 - DRAFT RESOURCE CONSENT ISSUE B: 12.11.20 - DRAFT RESOURCE CONSENT ISSUE A: 30.06.20 - SCHEME ISSUE FOR COMMENTS

1:500 @ A1 1:1000 @ A3 SCALE: 17/12/2020 DATE: DRAWN: 19080 REF: CHECKED: D. SNELL LEGAL DESCRIPTION: REVISION: D SHEET: A02

GENERAL NOTES

• DO NOT REPRODUCE ANY STANDARD DRAWING BEFORE CHECKING LATEST DRAWING REVISION • CONTRACTOR TO ADHERE TO ALL LATEST BUILDING CODES AND REGULATIONS INCLUDING NZS 3604, NZBC AND ANY OTHER CODES RELEVANT TO THESE DOCUMENTS AND LOCAL AUTHORITY REGULATIONS AND BYLAWS.• ALL OSH REGULATIONS TO BE ADHERED TO FOR THE DURATION OF CONTRACT.