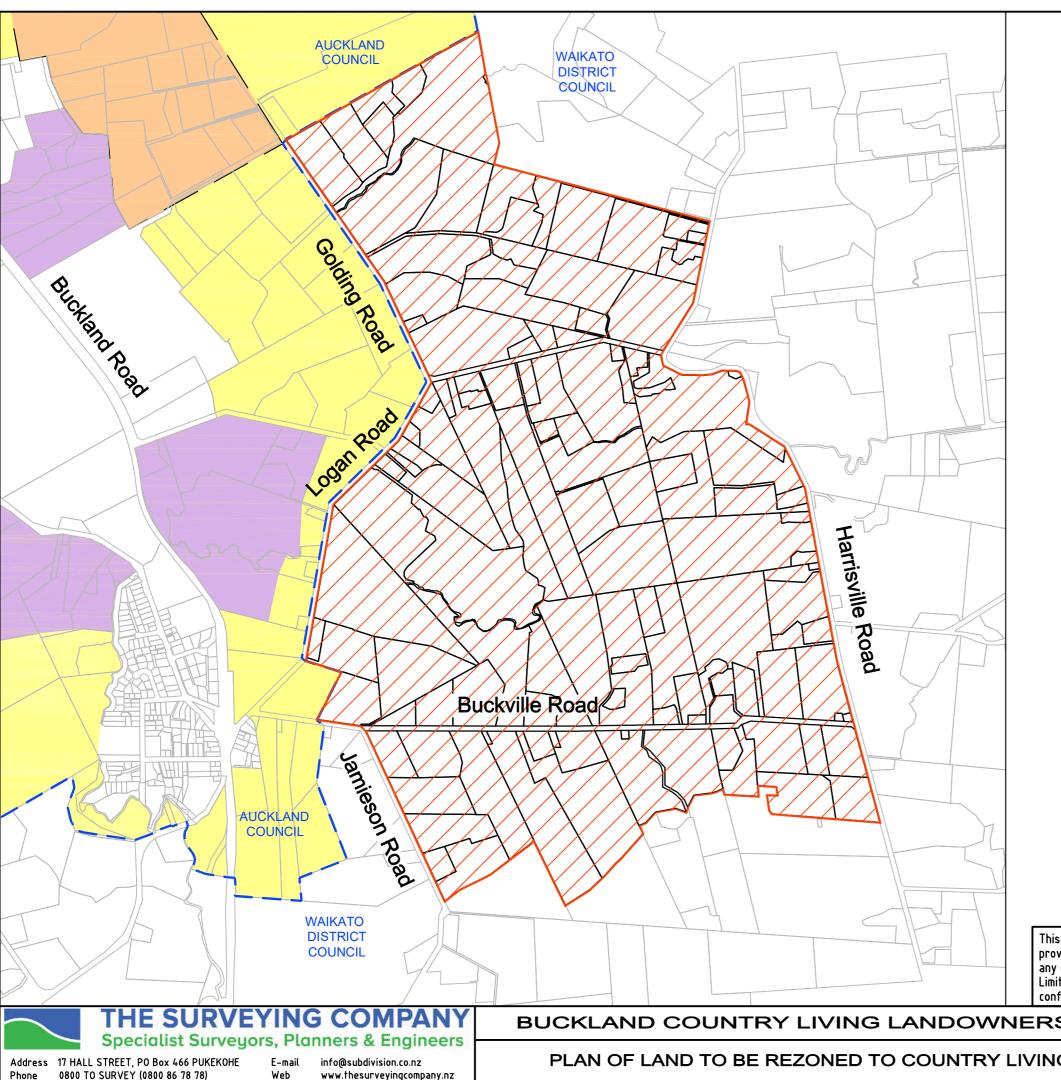

**BUCKLAND COUNTRY LIVING LANDOWNERS GROUP** 

PLAN OF LAND TO BE REZONED TO COUNTRY LIVING ZONE

PLAN OF LAND FOR REZONING

J290 - REZONING PLAN Scale 0 1: 15,000 **JUNE 2020** J 290