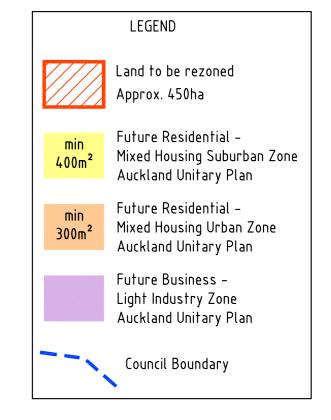

**BUCKLAND COUNTRY LIVING LANDOWNERS GROUP** 

PLAN OF LAND TO BE REZONED TO COUNTRY LIVING ZONE

PLAN OF LAND FOR REZONING

J290 - REZONING PLAN Scale 0 1: 15,000 **JUNE 2020** J 290