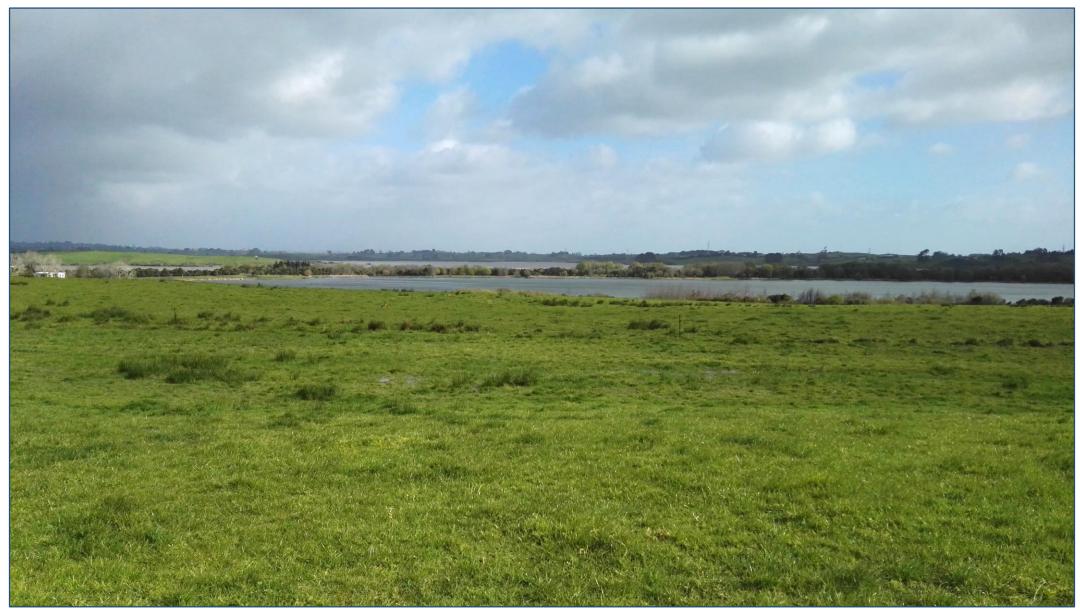

General Puketirini area showing aerial photograph and TFR land holdings (outlined in red), with key features

Western view from approximate southern boundary of Puketirini Block

North-western view from approximate southern boundary of Puketirini Block