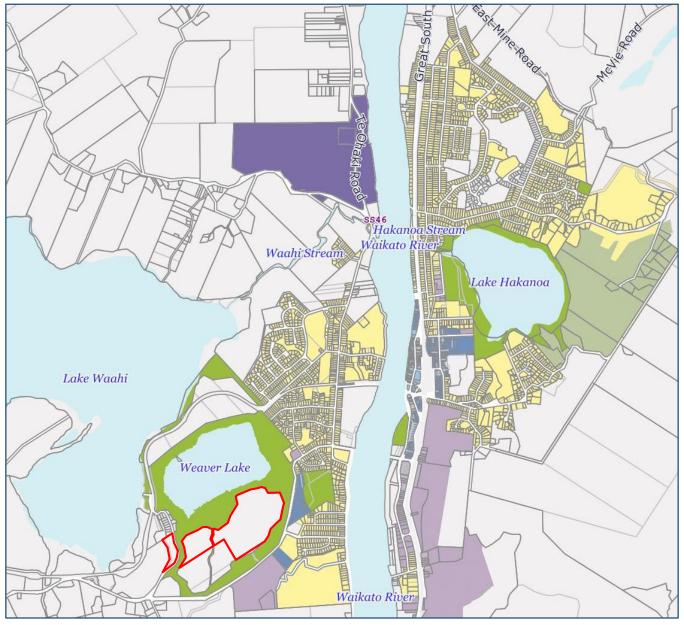

## Terra Firma Resources Ltd

REZONING OF PUKETIRINI BLOCK FOR RESIDENTIAL DEVELOPMENT

Huntly township (TFR land shown in red outline)

Proposed zoning - Recreational Zone (green) and Rural Zone (grey). TFR land shown in red outline.