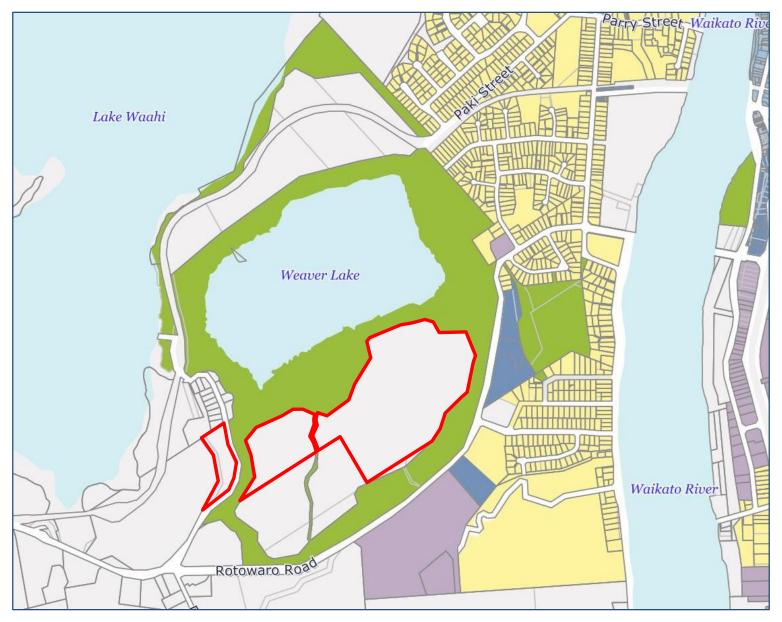

## Terra Firma Resources Ltd

REZONING OF PUKETIRINI BLOCK FOR RESIDENTIAL DEVELOPMENT

Huntly township (TFR land shown in red outline)

Proposed zoning - Recreational Zone (green) and Rural Zone (grey). TFR land shown in red outline.