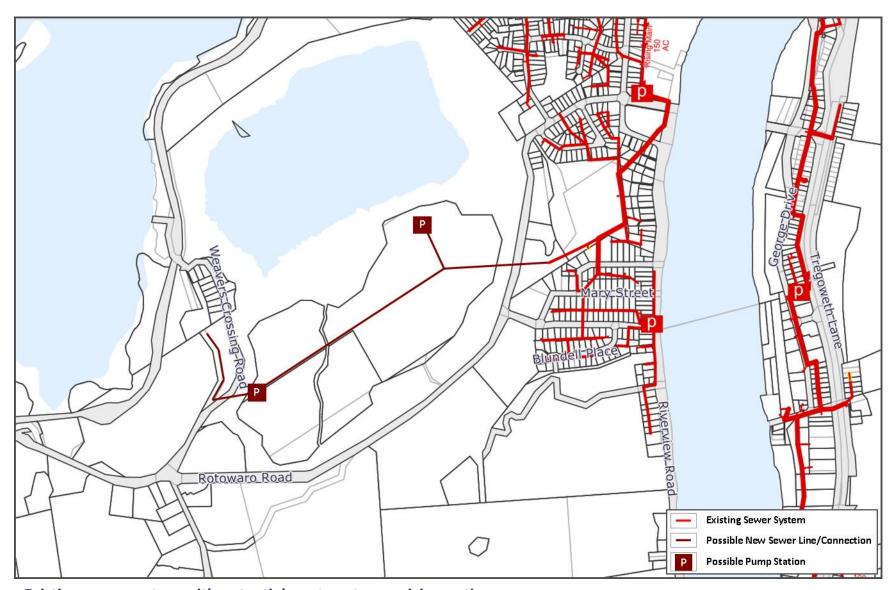

General Puketirini area showing aerial photograph and TFR land holdings (outlined in red), with key features

Existing sewer system with potential wastewater servicing option

**Existing water reticulation with potential water servicing option** 

## Summary

- Puketirini Block has the potential to be a large and desirable residential development
- The block is 1.5 km from the centre of the Huntly Main Street
- The rehabilitated land is geologically safe and stable to build on
- Existing WDC sewerage and water reticulation can be easily extended to service the block
- The development will assist in the targeted expansion of Huntly to help meet the region's growth.