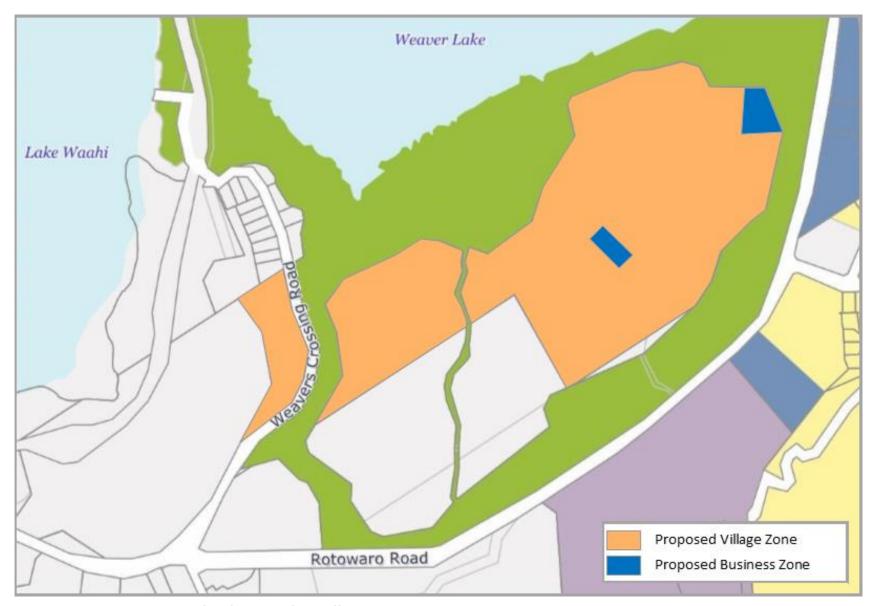

Existing stormwater reticulation, with potential location of stormwater wetlands/retention ponds on TFR land

Rezoning Option 1 – TFR land rezoned to Village Zone

Rezoning Option 2 – TFR land rezoned to Residential Zone