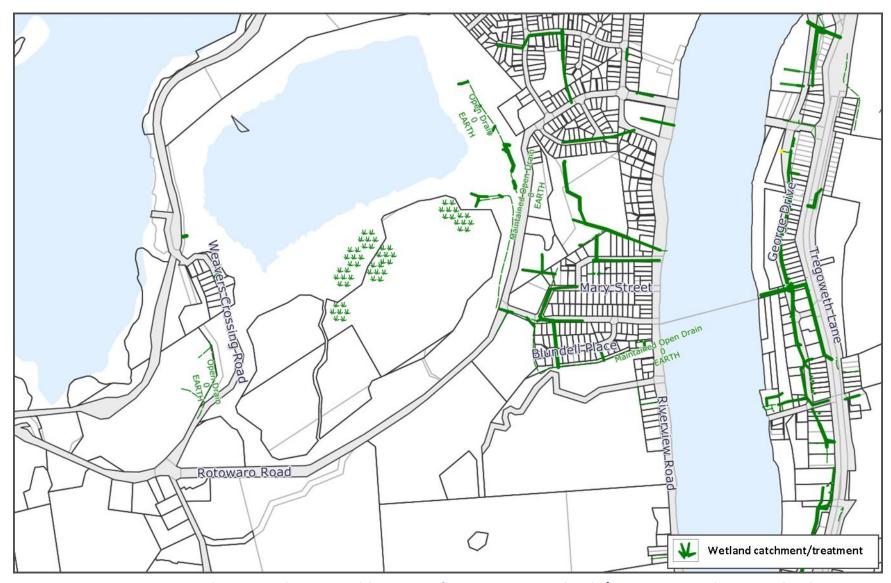

Existing stormwater reticulation, with potential location of stormwater wetlands/retention ponds on TFR land

Rezoning Option 1 – TFR land rezoned to Village Zone

Rezoning Option 2 – TFR land rezoned to Residential Zone