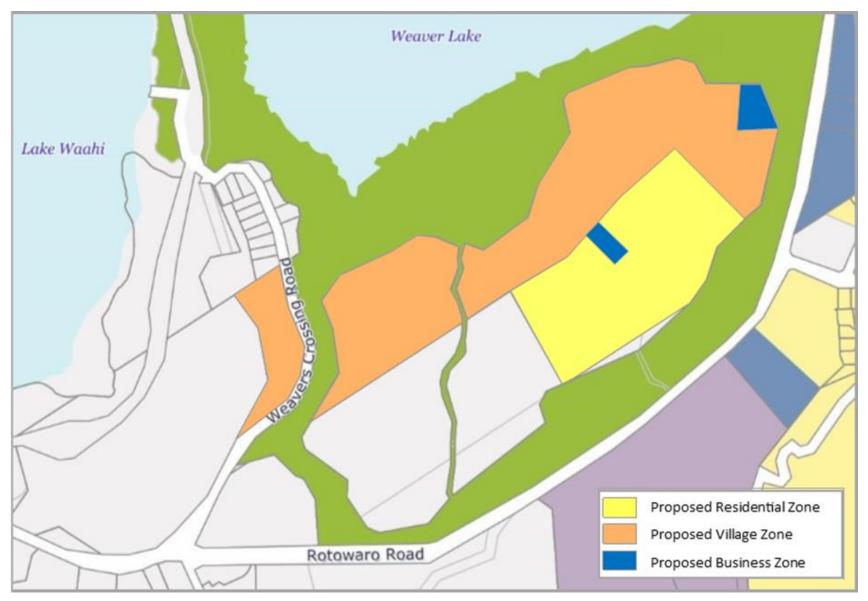

Rezoning Option 3 – TFR land rezoned to Village and Residential Zones (Indicative Only)