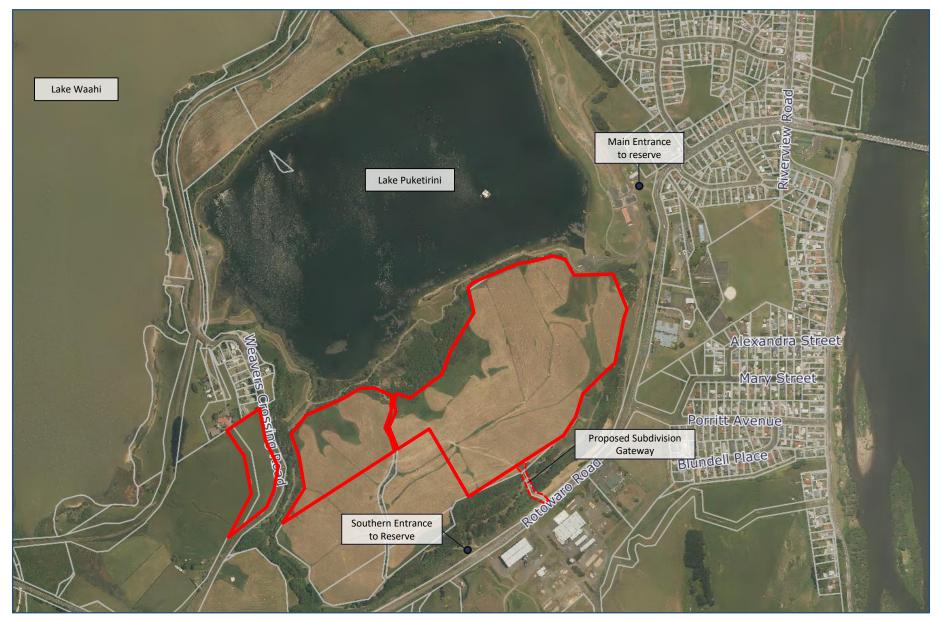

General Puketirini area showing aerial photograph and TFR land holdings (outlined in red), with key features

Western view from approximate southern boundary of Puketirini Block

North-western view from approximate southern boundary of Puketirini Block

General Puketirini area showing aerial photograph and TFR land holdings (outlined in red), with key features

Existing sewer system with potential wastewater servicing option

**Existing water reticulation with potential water servicing option** 