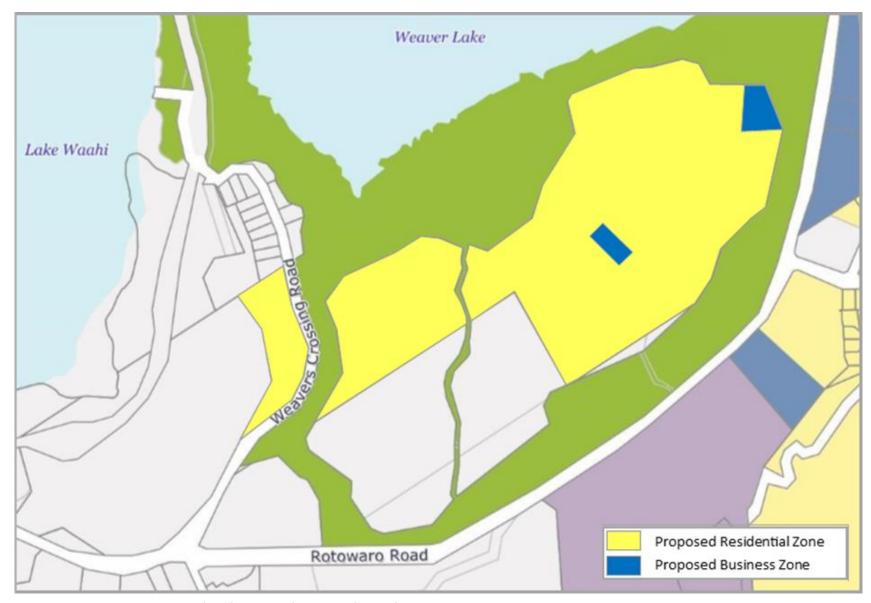

Existing stormwater reticulation, with potential location of stormwater wetlands/retention ponds on TFR land

Rezoning Option 1 – TFR land rezoned to Village Zone

Rezoning Option 2 – TFR land rezoned to Residential Zone