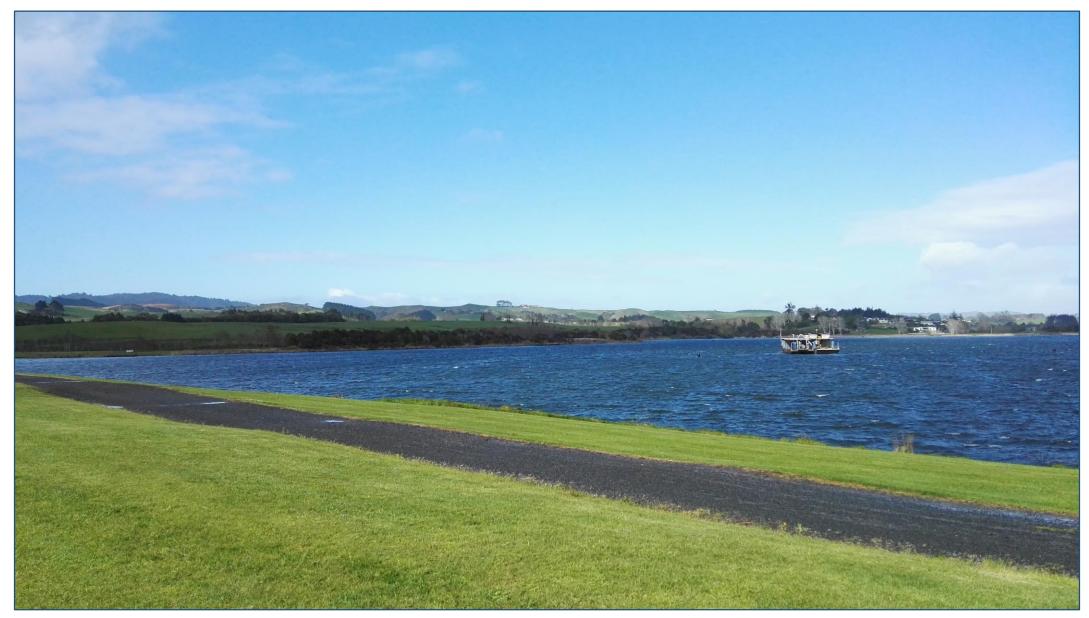

Northern view from approximate southern boundary of Puketirini Block

North-eastern view from approximate southern boundary of Puketirini Block

Southern view of Puketirini Block with reserve and lake in the foreground