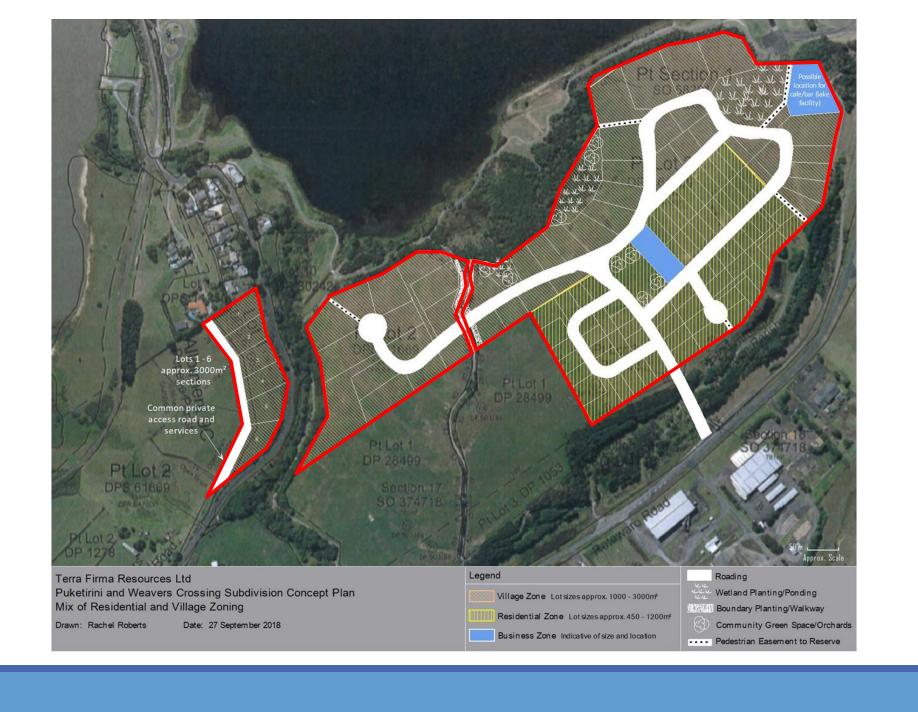

## Summary

- Puketirini Block has the potential to be a large and desirable residential development
- The block is 1.5 km from the centre of the Huntly Main Street
- The rehabilitated land is geologically safe and stable to build on
- Existing WDC sewerage and water reticulation can be easily extended to service the block
- The development will assist in the targeted expansion of Huntly to help meet the region's growth.