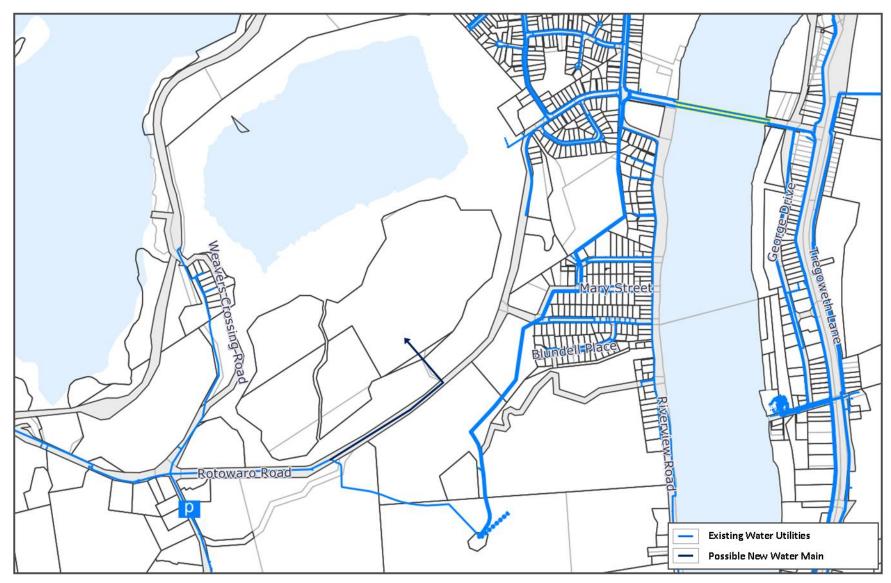

General Puketirini area showing aerial photograph and TFR land holdings (outlined in red), with key features

Existing sewer system with potential wastewater servicing option

**Existing water reticulation with potential water servicing option** 

## Summary

- Puketirini Block has the potential to be a large and desirable residential development
- The block is 1.5 km from the centre of the Huntly Main Street
- The rehabilitated land is geologically safe and stable to build on
- Existing WDC sewerage and water reticulation can be easily extended to service the block
- The development will assist in the targeted expansion of Huntly to help meet the region's growth.