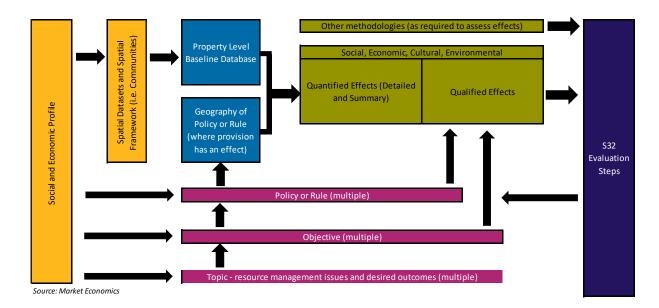

### 1.1 Approach Overview

Figure 1.1 sets out M.E's recommended path for Waikato District Council's analysis and evaluation of provisions (referred to as the 'Assessment Framework'). The contents of this report are designed to integrate with (i.e. inform directly or indirectly) Council's s32 templates and reporting structures for each topic. It is recommended that this report be included as an appendix to the Part 3 s32 Topic report.

Key components of this Assessment Framework report draw directly from the Waikato District **Baseline Database** in the form of a set of pre-defined raw data tables (Figure 1.1). These outputs are specific to each provision (or bundle of provisions). This is achieved by applying the defined geography of each provision (GIS Map showing areas where a policy/rule has an effect "on the ground"). That is, which properties, zones or locations the provisions apply to. These raw tables have been analysed and summarised for the purpose of this report and are discussed further below.