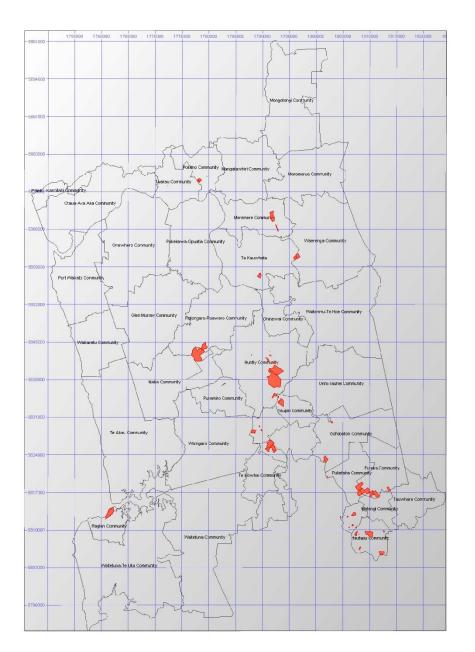

The following map is a representation of the combined Heritage Precincts, Heritage Items and Redoubts and Battlefields: **Heritage General** geography of this option (as used to run the Baseline Database for this report) – that is, where it has effect on the ground. Based on the approach taken, this option has a direct effect on '**few**, **localised areas**'. *Note, this map should not be relied upon for understanding this policy for specific properties within the District*.

#### Figure 2.1: Preferred Option Geographic Extent – Heritage General

The **Notable Trees** geography of this option (as used to run the Baseline Database for this report) comprises the location of each scheduled tree (those on freehold land) inclusive of a 5m dripline area. Due to the small size of the circles, they do not show up on a district scale map. The following map is therefore the freehold property areas that are intersected by (contain) a notable tree (or the dripline of one). Based on the approach taken, this option has a direct effect on '**few, localised areas**'.