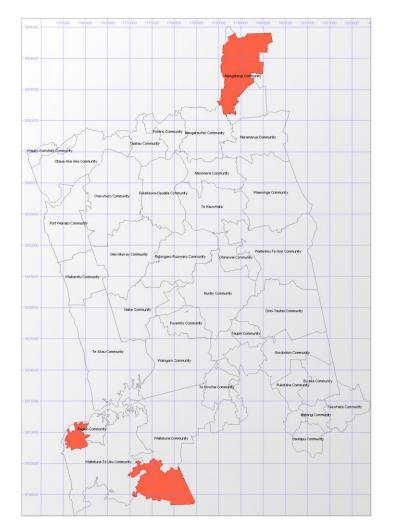

Figure 2.1 is a representation of the **ONLs** geography of this option (as used to run the Baseline Database for this report) – that is, where it has effect on the ground. Based on the approach taken, this option has a direct effect on 'few, localised areas'. Note, this map should not be relied upon for understanding this policy for specific properties within the District.

Figure 2.1: Preferred Option Geographic Extent – Outstanding Natural Landscapes (ONLs)

Figure 2.2 is a representation of the **ONFs** geography of this option (as used to run the Baseline Database for this report) – that is, where it has effect on the ground. Based on the approach taken, this option has a direct effect on 'few, localised areas'. Note, this map should not be relied upon for understanding this policy for specific properties within the District.