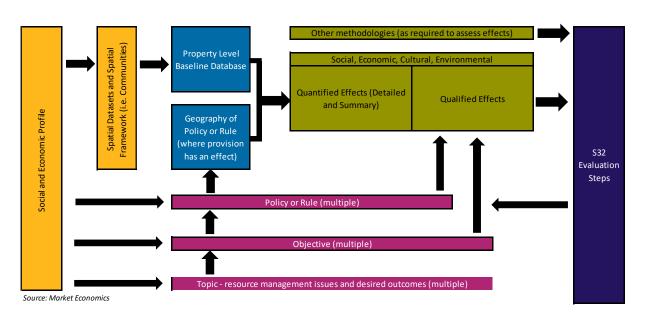

## 1.1 Approach Overview

Figure 1.1 sets out M.E's recommended path for Waikato District Council's analysis and evaluation of provisions (referred to as the 'Assessment Framework'). The contents of this report are designed to integrate with (i.e. inform directly or indirectly) Council's s32 templates and reporting structures for each topic. It is recommended that this report be included as an appendix to the Part 3 s32 Topic report.

Figure 1.1 – Assessment Framework Overview

Key components of this Assessment Framework report draw directly from the Waikato District **Baseline Database** in the form of a set of pre-defined raw data tables (Figure 1.1). These outputs are specific to each provision (or bundle of provisions). This is achieved by applying the defined geography of each provision (GIS Map showing areas where a policy/rule has an effect "on the ground"). That is, which properties, zones or locations the provisions apply to. These raw tables have been analysed and summarised for the purpose of this report and are discussed further below.