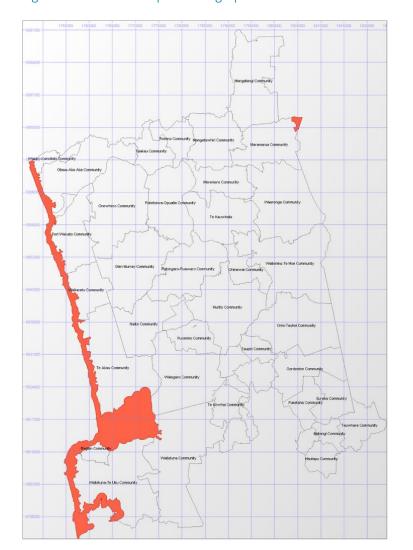

Figure 2.4: Preferred Option Geographic Extent – Natural Character Areas

Figure 2.5 is a representation of the **Coastal Environment** geography of this option (as used to run the Baseline Database for this report) – that is, where it has effect on the ground. Based on the approach taken, this option has a direct effect on 'one large area'. *Note, this map should not be relied upon for understanding this policy for specific properties within the District*.

Figure 2.5: Preferred Option Geographic Extent – Coastal Environment

Combined, the landscape and natural character areas cover large areas of Waikato District.