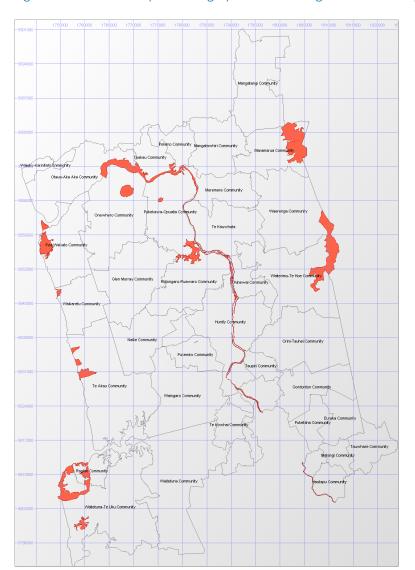

Figure 2.4: Preferred Option Geographic Extent – Natural Character Areas

Figure 2.5 is a representation of the **Coastal Environment** geography of this option (as used to run the Baseline Database for this report) – that is, where it has effect on the ground. Based on the approach taken, this option has a direct effect on 'one large area'. *Note, this map should not be relied upon for understanding this policy for specific properties within the District*.

Figure 2.5: Preferred Option Geographic Extent – Coastal Environment

Combined, the landscape and natural character areas cover large areas of Waikato District.