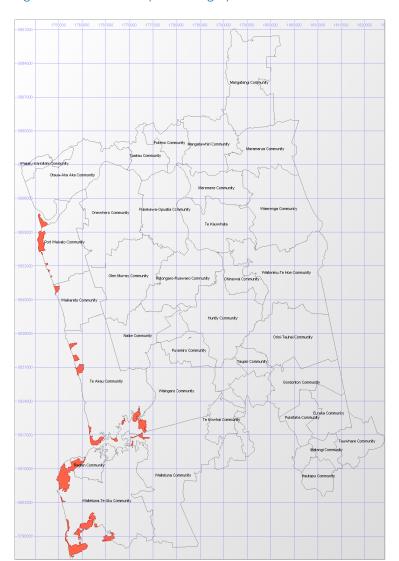

Figure 2.1 is a representation of the **ONLs** geography of this option (as used to run the Baseline Database for this report) – that is, where it has effect on the ground. Based on the approach taken, this option has a direct effect on 'few, localised areas'. Note, this map should not be relied upon for understanding this policy for specific properties within the District.

Figure 2.1: Preferred Option Geographic Extent – Outstanding Natural Landscapes (ONLs)

Figure 2.2 is a representation of the **ONFs** geography of this option (as used to run the Baseline Database for this report) – that is, where it has effect on the ground. Based on the approach taken, this option has a direct effect on 'few, localised areas'. Note, this map should not be relied upon for understanding this policy for specific properties within the District.