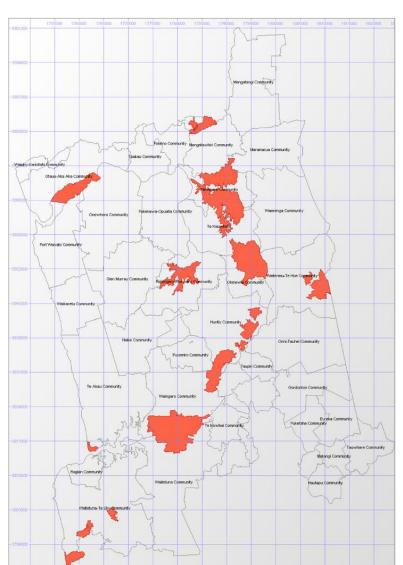

Figure 2.2: Preferred Option Geographic Extent – Outstanding Natural Features (ONFs)

Figure 2.3 is a representation of the **SALs** geography of this option (as used to run the Baseline Database for this report) – that is, where it has effect on the ground. Based on the approach taken, this option has a direct effect on 'few, localised areas'. Note, this map should not be relied upon for understanding this policy for specific properties within the District.

Figure 2.3: Preferred Option Geographic Extent – Significant Amenity Landscapes (SALs)

Figure 2.4 is a representation of the **High and Very High Natural Character Areas** geography of this option (as used to run the Baseline Database for this report) – that is, where it has effect on the ground. Based on the approach taken, this option has a direct effect on 'few, localised areas'. Note, this map should not be relied upon for understanding this policy for specific properties within the District.