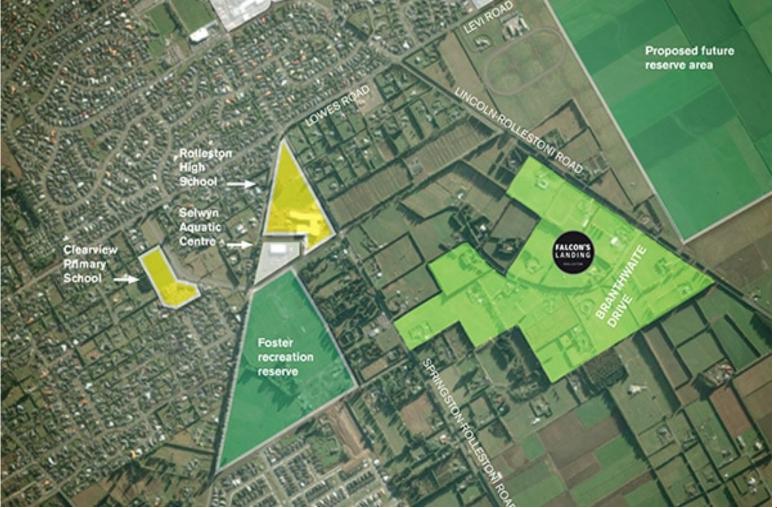

 Review sites that have more than one zone (spilt zone) to see best fit.

zone.

Some sites will still have an intentional spilt

- Change existing Waikato Living Zone sites in remote village areas to Village Zone
  - Te Akau
  - Glen Afton
  - Pukemiro
  - Renown
  - Waikokowai
  - Ohinewai

- Maramarua
- Te Hoe
- Orini
- Whitikahu
- Glen Massey

- Zone Marae sites in Franklin Paa
- Zone additional Residential in Tuakau (PC 16)
- Zone stages 2 and 3 of our Structure Plans to Deferred Zones
  - Tuakau
  - Ngaruawahia and Surrounding Villages