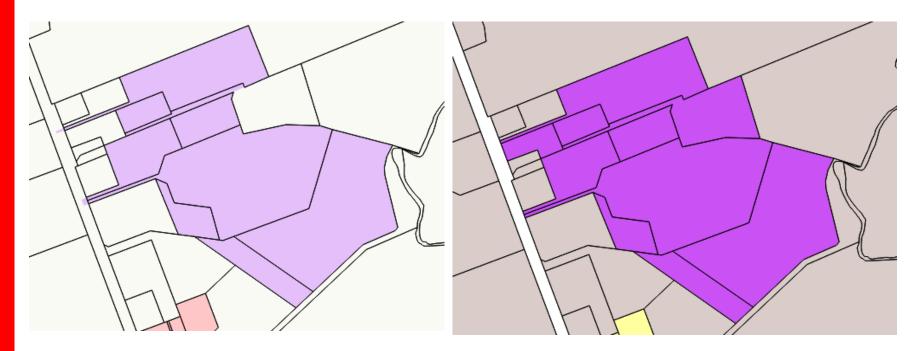

 Zones are clipped to parcels so each week when Land Online updates the parcels the zones remain accurate.

Tidy up zoning errors and anomalies.