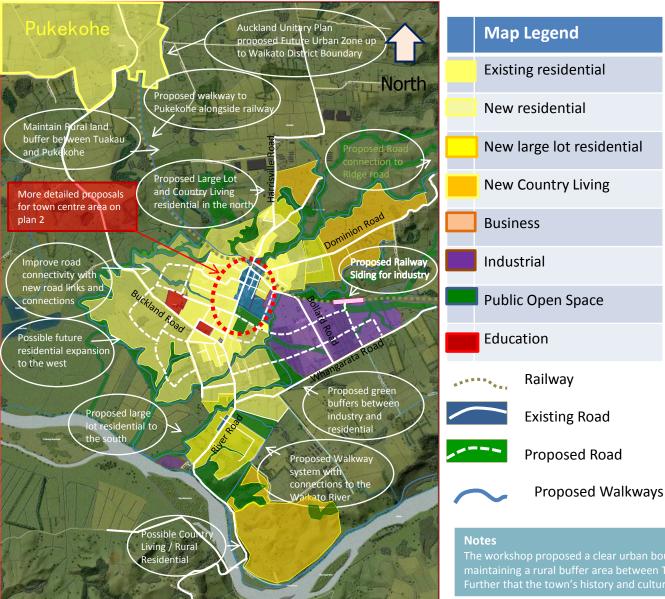

## Tuakau Structure Plan – Concept Plan for Wider Tuakau

Disclaimer: These concept proposals are illustrative only and represent the collective views of a participative workshop planning process. The intention is to make the concept available for wide informal community input during March 2014. Feedback will be used to inform a draft Structure Plan. These current proposals therefore do not necessarily represent the views of the Waikato District Council.

The workshop proposed a clear urban boundary around the town and maintaining a rural buffer area between Tuakau and Pukekohe Further that the town's history and cultural heritage be recognised