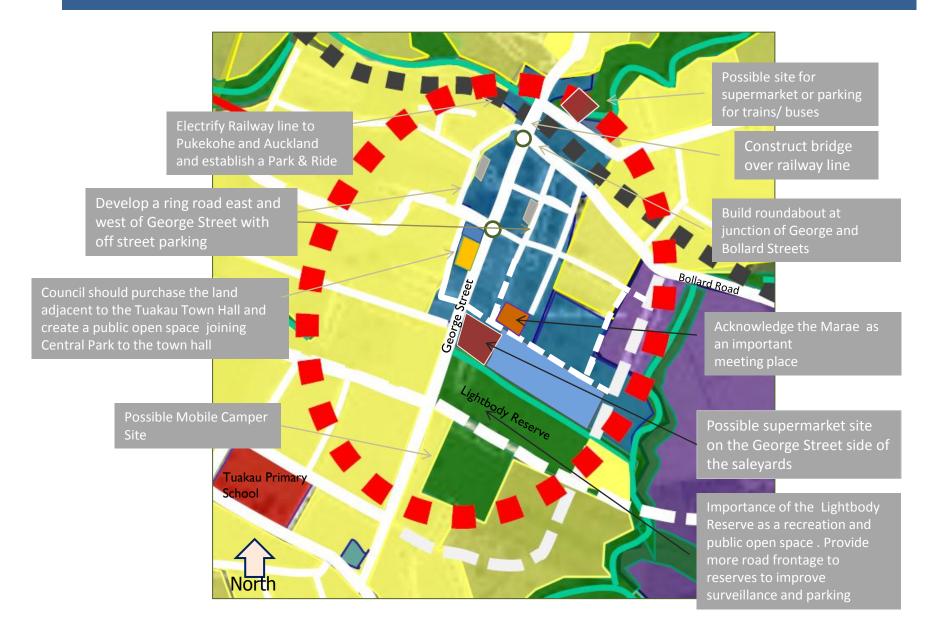

## Tuakau Structure Plan – Concept Plan for Wider Tuakau



Disclaimer: These concept proposals are illustrative only and represent the collective views of a participative workshop planning process. The intention is to make the concept available for wide informal community input during March 2014. Feedback will be used to inform a draft Structure Plan. These current proposals therefore do not necessarily represent the views of the Waikato District Council.

The workshop proposed a clear urban boundary around the town and maintaining a rural buffer area between Tuakau and Pukekohe Further that the town's history and cultural heritage be recognised

## Tuakau Concept Plan – Town Centre Proposal Plan