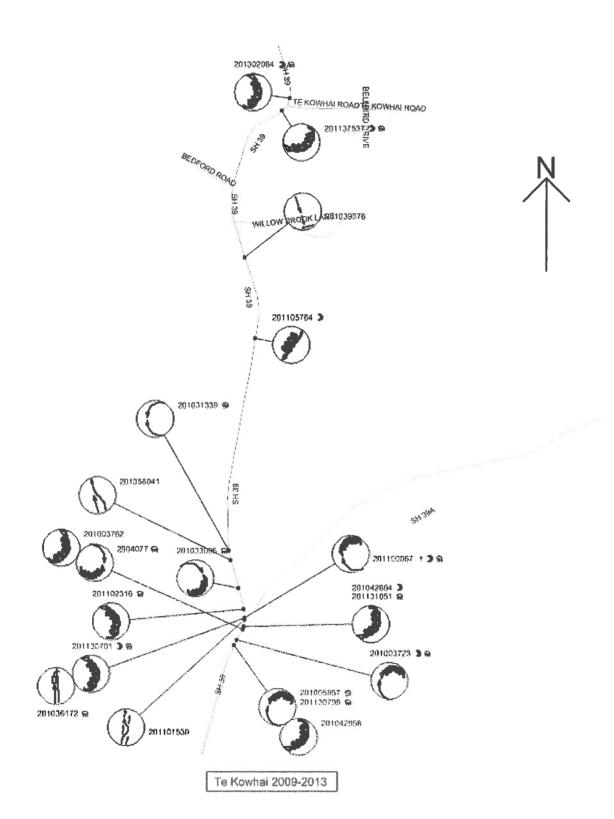

#### 4.3 Road Safety

Crash listings and collision diagrams are included in Appendix A for Ngaruawahia, Taupiri, Horotiu and Te Kowhai.

#### 4.3.4 Te Kowhai

The crash statistics through and near Te Kowhai are dominated by loss of control crashes on SH39, particularly towards the south near the Limmer Road intersection. The NZ Transport Agency has been implementing measures to help address such crashes and it is noticeable that no crashes were reported in 2012 or 2013.

There are no issues relevant to the Structure Plan.