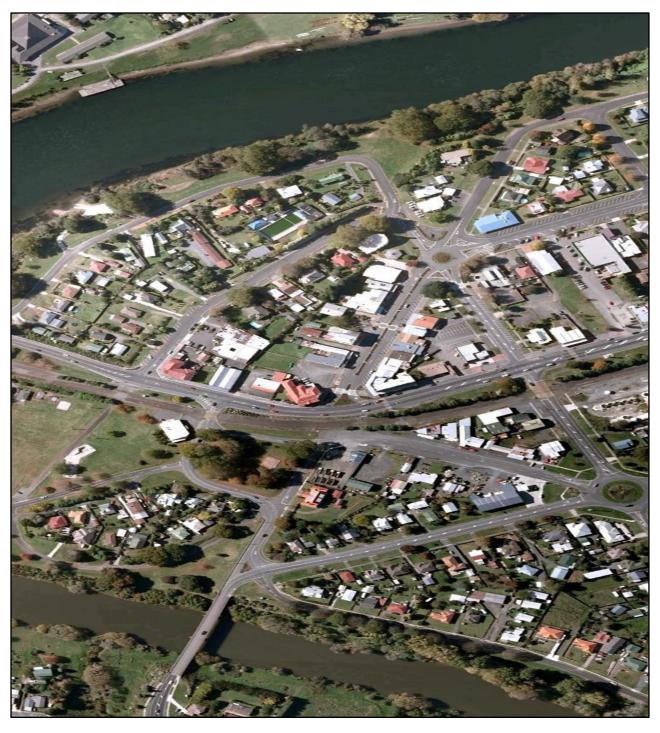

This report examines the requirements, opportunities and options for all modes of transportation.

The study area is shown in Figure 1. It extends from Taupiri in the north to Te Kowhai in the south and out to Glen Massey to the west. The Waikato Expressway forms the western boundary of the study area.

Figure 1 Ngaruawahia and Sourronds Study Area