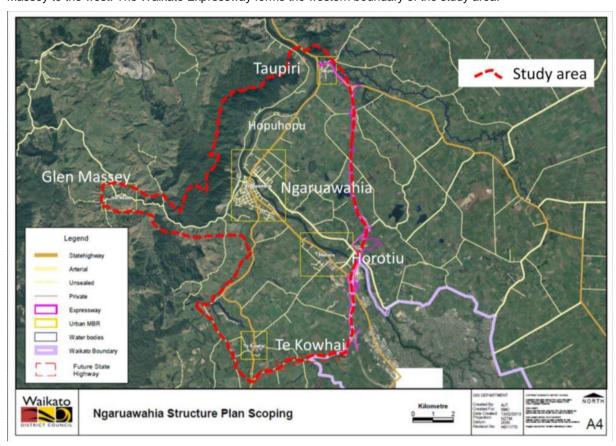

This report examines the requirements, opportunities and options for all modes of transportation.

The study area is shown in Figure 1. It extends from Taupiri in the north to Te Kowhai in the south and out to Glen Massey to the west. The Waikato Expressway forms the western boundary of the study area.

Figure 1 Ngaruawahia and Sourronds Study Area