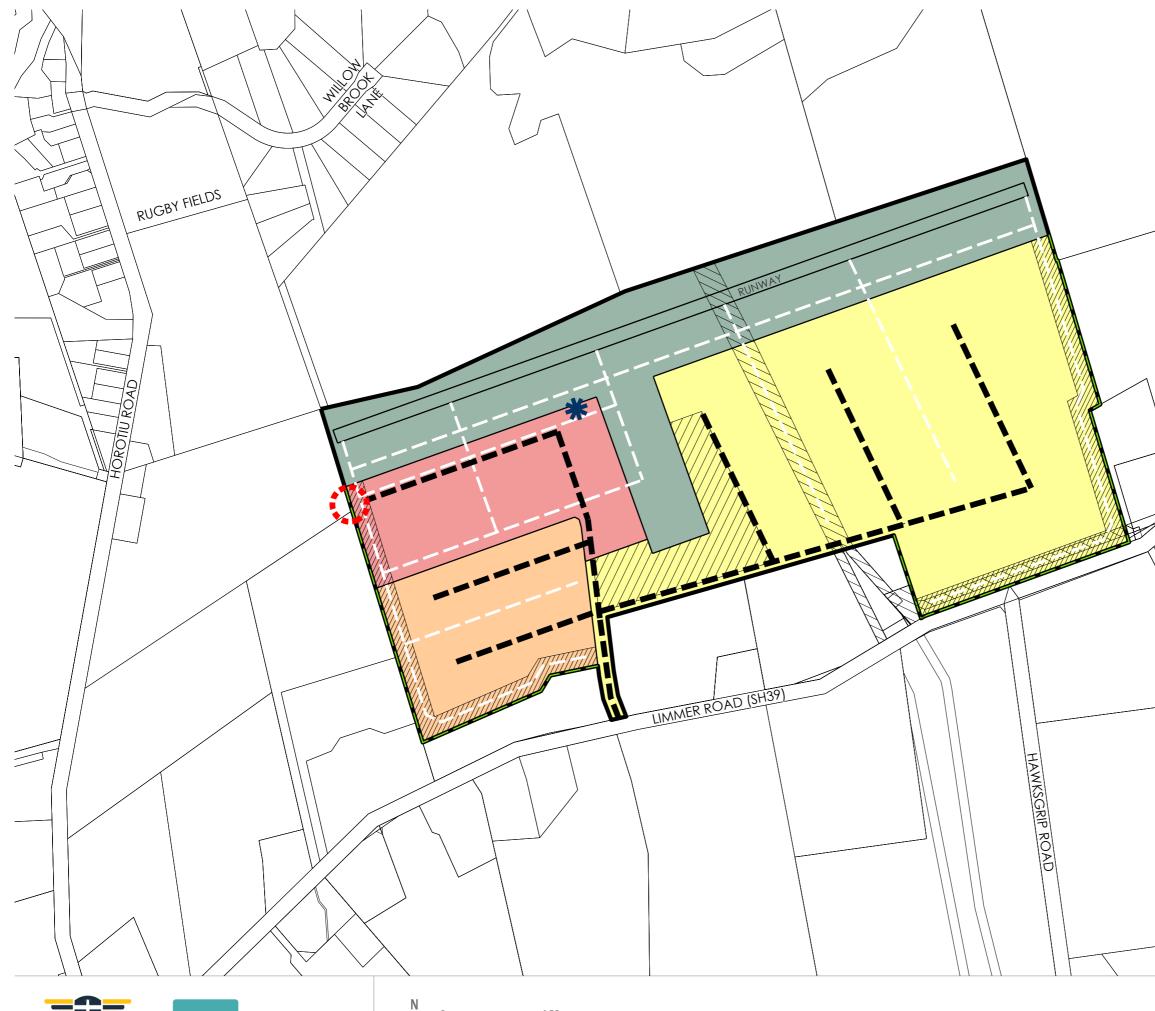

APPENDIX 8: Te Kowhai Airpark Framework Plan

## Legend

 $\square$ 

\*

0

Te Kowhai Airpark Boundary ---- Precinct Boundary Precinct A - Runway And Operations Precinct B - Commercial Precinct Precinct C - Medium Density Residential Precinct D - Residential Precinct Airside Overlay 25M Building Setback Gas Easement Approx. Area Of Influence Indicative Road Network \_\_\_\_ Indicative Taxiway Network Rural Shelterbelt Screen Planting (3M Wide) \_\_\_\_ Potential Community Building/Open Space Potential Horotiu Road Access Location Including Public Shared Path - Alignment To Be Confirmed (Landowner Support Dependant)

## TE KOWHAI AIRPARK Framework Plan

Date: 21 May 2018 | Revision F Drawing Number: 1702\_013 Plan prepared by Adapt Studio Ltd for Te Kowhai Airfield Ltd