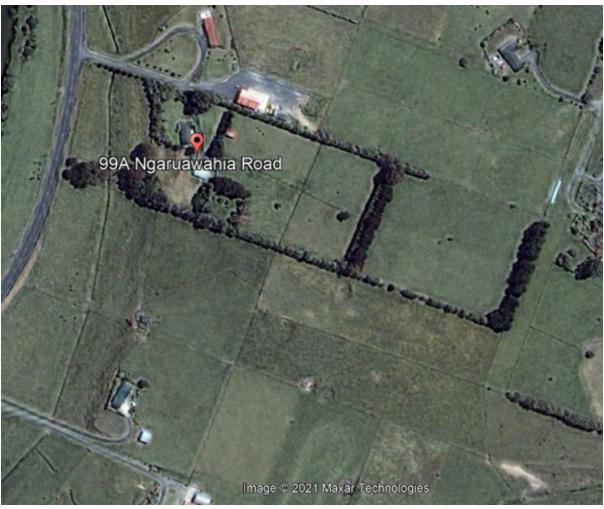

| Zoning (Operative      | Rural | Rural |
|------------------------|-------|-------|
| Waikato District Plan) |       |       |
|                        |       |       |

Location of the site is presented in *Figure 1* and *Figure 2* below. Please refer to **Appendix 1** for a copy of the Record of Title and to **Appendix 2** for a copy of the Residential Subdivision Concept Plan.

Figure 1: Location of Site
Image courtesy of Google Maps 2021

Figure 2: Aerial Photograph of Sites
Image courtesy of Waikato District Council IntraMaps 2021

### 2.2 Site Condition and Surrounding Environment

A site walkover was undertaken by Kelly Deihl, SQEP on 7 December 2021.

Both 99A Ngaruawahia Road and 18 Rangimarie Road are rural, pastoral properties with the land sloping east to west. The Waipa River is located approximately 130m to the west and there is an open drain at the western (base) of the site which flows north to the Waipa River. 18 Rangimarie Road contains a single storey residential dwelling (timber, brick and iron construction) located in the eastern portion of the site with access via Rangimarie Road. 99A Ngaruawahia Road also contains a single storey residential dwelling (brick and iron construction) and shed (iron and timber construction with concrete floor) located in the north-western portion of the site with access off Ngaruawahia Road. All buildings on the land are in good condition.