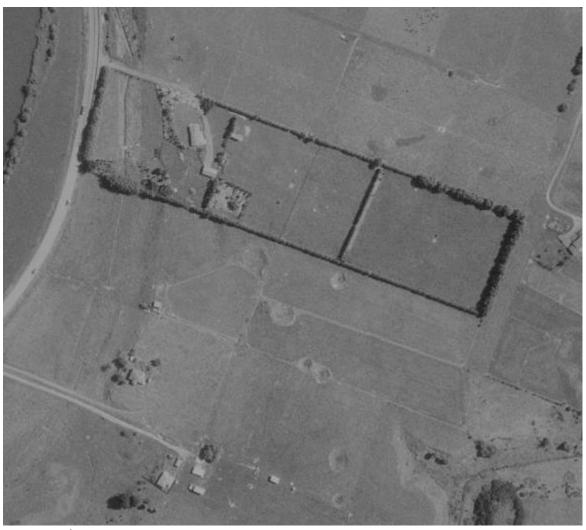

# 3.3 Historical Aerial Photography Review

| Date | Aerial Image | Observations                                                                                                                                                                                                                                                                                               | Image courtesy |
|------|--------------|------------------------------------------------------------------------------------------------------------------------------------------------------------------------------------------------------------------------------------------------------------------------------------------------------------|----------------|
| 1941 |              | Land is vacant and pastoral with a couple of small structures visible.                                                                                                                                                                                                                                     | Retrolens      |
| 1963 |              | Land remains vacant and pastoral.  A small structure is evident on the boundary in the south-west portion of the site at 18 Rangimarie Road.                                                                                                                                                               | Retrolens      |
| 1974 |              | Land remains primarily vacant and pastoral.  Vehicle access visible from Ngaruawahia Road in the north-west of the site at 99A Ngaruawahia Road. Small structure visible to the south of this, likely a haybarn.  A small structure (shed) is visible on the south eastern boundary of 18 Rangimarie Road. | Retrolens      |

|      | Residential subdivision development                                                                                                                                                                                            |           |
|------|--------------------------------------------------------------------------------------------------------------------------------------------------------------------------------------------------------------------------------|-----------|
|      | occurring on the land to the north.                                                                                                                                                                                            |           |
| 1979 | Land appears as it did in the 1974 image with more intensive residential development occurring on the land further to the north.                                                                                               | Retrolens |
| 1991 | Site at 99A Ngaruawahia Road is defined by hedging, divided into 3 main paddocks with a dwelling located to the north-west of the haybarn structure.  Structure on south eastern boundary of Rangimarie Road has been removed. | Retrolens |
| 1995 | Land appears as it did in the 1991 image.                                                                                                                                                                                      | Retrolens |

| 2002 | 99A Ngaruayahia Road  | Land appears as it did in the 1995 image.  A dwelling and shed is visible on the land immediately adjoining the northern boundary (99 Ngaruawahia Road).                                                                                                                  | Google<br>2021. | Earth |
|------|-----------------------|---------------------------------------------------------------------------------------------------------------------------------------------------------------------------------------------------------------------------------------------------------------------------|-----------------|-------|
| 2010 | 199A Ngaruawahia Road | Land appears as it did in the 2002 image. Residential development is occurring to the north.                                                                                                                                                                              | Google<br>2021. | Earth |
| 2018 | 99A Ngaruawahia Road  | Land generally appears as it did in the 2010 image. A dwelling is now evident in south east corner of 18 Rangimarie Road with access to this site from Rangimarie Road. Dwellings have also been constructed on the two lots located to the east of 99A Ngaruawahia Road. | Google<br>2021. | Earth |

| 2021 | 99A Ngaruawahia Road | Land appears is it did in the 2018 Google Mimage. 2021 | laps |
|------|----------------------|--------------------------------------------------------|------|
|      |                      |                                                        |      |