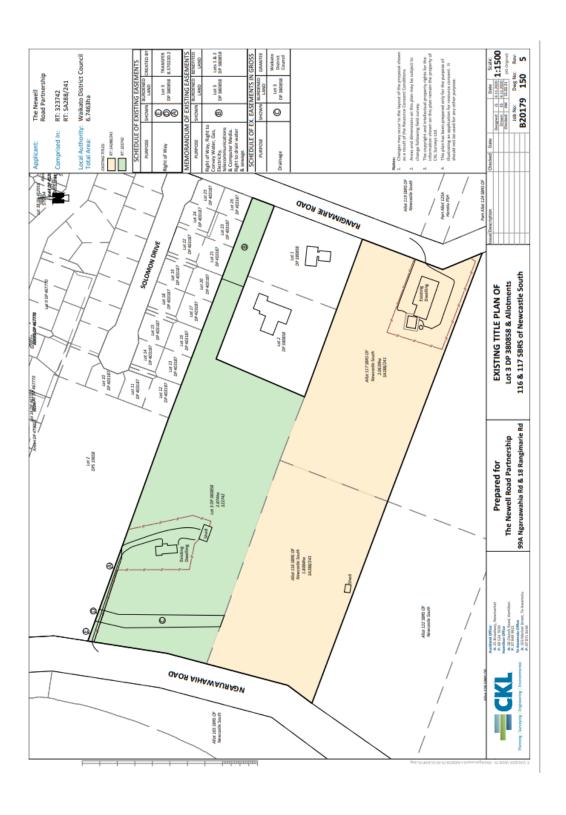

# **Executive Summary**

The applicant, 99 Ngaruawahia Ltd, proposes to undertake a residential subdivision of the land at 99A Ngaruawahia Road (Lot 3, DP 380858, Record of Title 323742) and 18 Rangimarie Road (Section 116-117 Suburbs of Newcastle South, Record of Title SA288/241). As part of this residential subdivision, several roads and pedestrian pathways are to be constructed across the area, with a recreation park proposed on the lower western portion and residential housing proposed for the elevated central and eastern areas of the site. Please see **Appendix 1** for a copy of the Records of Title and **Appendix 2** for the Scheme Plan.

# 1.1 Background

The applicant, 99 Ngaruawahia Ltd, proposes to undertake a residential subdivision of the land at 99A Ngaruawahia Road (Lot 3, DP 380858, Record of Title 323742) and 18 Rangimarie Road (Section 116-117 Suburbs of Newcastle South, Record of Title SA288/241). As part of this residential subdivision, several roads and pedestrian pathways are to be constructed across the area, with a recreation park proposed on the lower western portion and residential housing proposed for the elevated central and eastern areas of the site.

In April 2021 Waikato District Council granted a subdivision consent (reference SUB0135/21) to undertake a boundary adjustment between two sites, being 99A Ngaruawahia Road, and 18 Rangimarie Road, creating Lot 2 (6.0160ha) and Lot 1 (7,303m²). It is noted that new titles have not yet been issued for Lots 1 and 2. Lot 1 is located in the south-eastern corner of 18 Rangimarie Road and contains a single storey residential dwelling (timber and iron construction with a brick veneer). Lot 2 also contains a single storey residential dwelling (brick and iron construction) and corrugated iron shed located in the north-western portion of 99A Ngaruawahia Road. Subdivision and residential development of Lot 2 (6.0160ha) is proposed.

EMS was engaged to undertake a PSI to support this intended residential subdivision. A copy of the Records of Title for 99A Ngaruawahia Road and 18 Rangimarie Road are provided in **Appendix 1**. A copy of the initial scheme plan of the development is provided in **Appendix 2**.

### 2.1 Site Identification

**Table 1 Site Identification** 

| Street Address    | 99A Ngaruawahia Road, Ngaruawahia                              | 18 Rangimarie Road                                                       |
|-------------------|----------------------------------------------------------------|--------------------------------------------------------------------------|
| Legal Description | Lot 3, DP 380858: Record of Title<br>323742                    | Section 116-117 Suburbs of Newcastle South,<br>Record of Title SA288/241 |
| Site Owner        | Kevin James Rodney Brown and<br>Warkworth Law Trustees Limited | Kevin James Rodney Brown and Warkworth Law Trustees Limited              |
| Site Area (ha)    | Tota                                                           | l: 6.7463ha                                                              |
| ond in our (may   | 2.8740ha                                                       | 3.8723ha                                                                 |

| Zoning (Operative      | Rural | Rural |
|------------------------|-------|-------|
| Waikato District Plan) |       |       |
|                        |       |       |

Location of the site is presented in *Figure 1* and *Figure 2* below. Please refer to **Appendix 1** for a copy of the Record of Title and to **Appendix 2** for a copy of the Residential Subdivision Concept Plan.