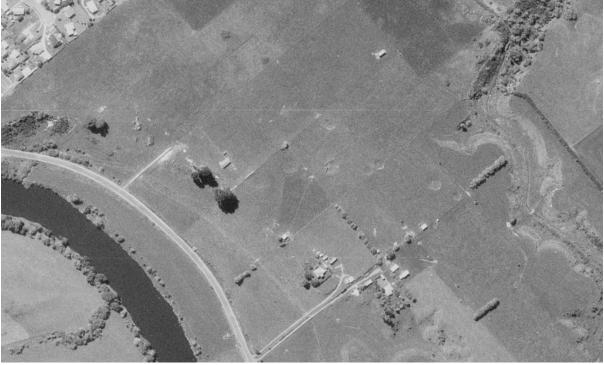

# 3.3 Historical Aerial Photography Review

| Date | Aerial Image | Observations                                                                                                                                                                                                                                                                                               | Image courtesy |
|------|--------------|------------------------------------------------------------------------------------------------------------------------------------------------------------------------------------------------------------------------------------------------------------------------------------------------------------|----------------|
| 1941 |              | Land is vacant and pastoral with a couple of small structures visible.                                                                                                                                                                                                                                     | Retrolens      |
| 1963 |              | Land remains vacant and pastoral.  A small structure is evident on the boundary in the south-west portion of the site at 18 Rangimarie Road.                                                                                                                                                               | Retrolens      |
| 1974 |              | Land remains primarily vacant and pastoral.  Vehicle access visible from Ngaruawahia Road in the north-west of the site at 99A Ngaruawahia Road. Small structure visible to the south of this, likely a haybarn.  A small structure (shed) is visible on the south eastern boundary of 18 Rangimarie Road. | Retrolens      |

|      | Residential subdivision development                                                                                                                                                                                            |           |
|------|--------------------------------------------------------------------------------------------------------------------------------------------------------------------------------------------------------------------------------|-----------|
|      | occurring on the land to the north.                                                                                                                                                                                            |           |
| 1979 | Land appears as it did in the 1974 image with more intensive residential development occurring on the land further to the north.                                                                                               | Retrolens |
| 1991 | Site at 99A Ngaruawahia Road is defined by hedging, divided into 3 main paddocks with a dwelling located to the north-west of the haybarn structure.  Structure on south eastern boundary of Rangimarie Road has been removed. | Retrolens |
| 1995 | Land appears as it did in the 1991 image.                                                                                                                                                                                      | Retrolens |

| 2002 | 99A Ngaruayahia Road  | Land appears as it did in the 1995 image.  A dwelling and shed is visible on the land immediately adjoining the northern boundary (99 Ngaruawahia Road).                                                                                                                  | Google<br>2021. | Earth |
|------|-----------------------|---------------------------------------------------------------------------------------------------------------------------------------------------------------------------------------------------------------------------------------------------------------------------|-----------------|-------|
| 2010 | 199A Ngaruawahia Road | Land appears as it did in the 2002 image. Residential development is occurring to the north.                                                                                                                                                                              | Google<br>2021. | Earth |
| 2018 | 99A Ngaruawahia Road  | Land generally appears as it did in the 2010 image. A dwelling is now evident in south east corner of 18 Rangimarie Road with access to this site from Rangimarie Road. Dwellings have also been constructed on the two lots located to the east of 99A Ngaruawahia Road. | Google<br>2021. | Earth |

| 2021 | 99A Ngaruawahia Road | Land appears is it did in the 2018 Google Mimage. 2021 | laps |
|------|----------------------|--------------------------------------------------------|------|
|      |                      |                                                        |      |