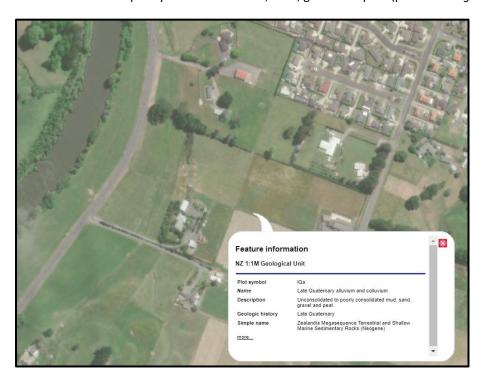

### 2.3.1 Published Geology

The property is underlain by alluvial and colluvial soils of the Late Quaternary period. These soils typically consist of unconsolidated to poorly consolidated mud, sand, gravel and peat (please see *Figure 3* below).

Figure 3: Geological information

Image courtesy of New Zealand Geology Web Map, GNS Science 2014.