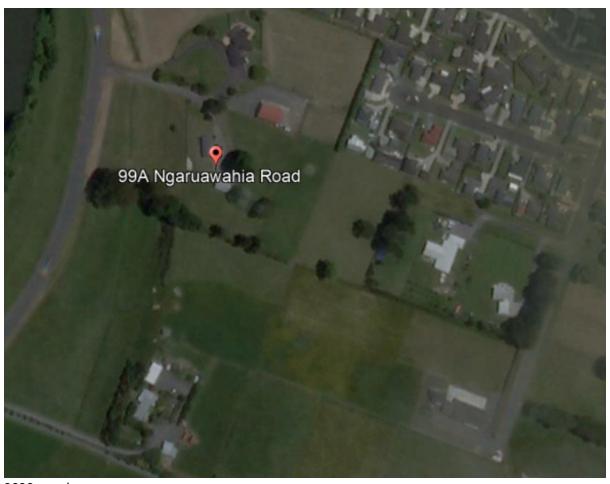

# 3.3 Historical Aerial Photography Review

| Date | Aerial Image | Observations                                                                                                                                                                                                                                                                                               | Image courtesy |
|------|--------------|------------------------------------------------------------------------------------------------------------------------------------------------------------------------------------------------------------------------------------------------------------------------------------------------------------|----------------|
| 1941 |              | Land is vacant and pastoral with a couple of small structures visible.                                                                                                                                                                                                                                     | Retrolens      |
| 1963 |              | Land remains vacant and pastoral.  A small structure is evident on the boundary in the south-west portion of the site at 18 Rangimarie Road.                                                                                                                                                               | Retrolens      |
| 1974 |              | Land remains primarily vacant and pastoral.  Vehicle access visible from Ngaruawahia Road in the north-west of the site at 99A Ngaruawahia Road. Small structure visible to the south of this, likely a haybarn.  A small structure (shed) is visible on the south eastern boundary of 18 Rangimarie Road. | Retrolens      |

|      | Residential subdivision development                                                                                                                                                                                            |           |
|------|--------------------------------------------------------------------------------------------------------------------------------------------------------------------------------------------------------------------------------|-----------|
|      | occurring on the land to the north.                                                                                                                                                                                            |           |
| 1979 | Land appears as it did in the 1974 image with more intensive residential development occurring on the land further to the north.                                                                                               | Retrolens |
| 1991 | Site at 99A Ngaruawahia Road is defined by hedging, divided into 3 main paddocks with a dwelling located to the north-west of the haybarn structure.  Structure on south eastern boundary of Rangimarie Road has been removed. | Retrolens |
| 1995 | Land appears as it did in the 1991 image.                                                                                                                                                                                      | Retrolens |

| 2002 | 99A Ngaruayahia Road  | Land appears as it did in the 1995 image.  A dwelling and shed is visible on the land immediately adjoining the northern boundary (99 Ngaruawahia Road).                                                                                                                  | Google<br>2021. | Earth |
|------|-----------------------|---------------------------------------------------------------------------------------------------------------------------------------------------------------------------------------------------------------------------------------------------------------------------|-----------------|-------|
| 2010 | 199A Ngaruawahia Road | Land appears as it did in the 2002 image. Residential development is occurring to the north.                                                                                                                                                                              | Google<br>2021. | Earth |
| 2018 | 99A Ngaruawahia Road  | Land generally appears as it did in the 2010 image. A dwelling is now evident in south east corner of 18 Rangimarie Road with access to this site from Rangimarie Road. Dwellings have also been constructed on the two lots located to the east of 99A Ngaruawahia Road. | Google<br>2021. | Earth |

| 2021 | 99A Ngaruawahia Road | Land appears is it did in the 2018 Google Mimage. 2021 | laps |
|------|----------------------|--------------------------------------------------------|------|
|      |                      |                                                        |      |