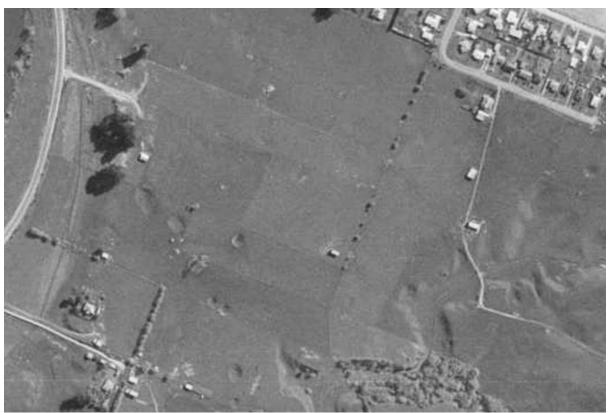

# 3.3 Historical Aerial Photography Review

| Date | Aerial Image | Observations                                                                                                                                                                                                                                                                                               | Image courtesy |
|------|--------------|------------------------------------------------------------------------------------------------------------------------------------------------------------------------------------------------------------------------------------------------------------------------------------------------------------|----------------|
| 1941 |              | Land is vacant and pastoral with a couple of small structures visible.                                                                                                                                                                                                                                     | Retrolens      |
| 1963 |              | Land remains vacant and pastoral.  A small structure is evident on the boundary in the south-west portion of the site at 18 Rangimarie Road.                                                                                                                                                               | Retrolens      |
| 1974 |              | Land remains primarily vacant and pastoral.  Vehicle access visible from Ngaruawahia Road in the north-west of the site at 99A Ngaruawahia Road. Small structure visible to the south of this, likely a haybarn.  A small structure (shed) is visible on the south eastern boundary of 18 Rangimarie Road. | Retrolens      |

|      | Residential subdivision development                                                                                                                                                                                            |           |
|------|--------------------------------------------------------------------------------------------------------------------------------------------------------------------------------------------------------------------------------|-----------|
|      | occurring on the land to the north.                                                                                                                                                                                            |           |
| 1979 | Land appears as it did in the 1974 image with more intensive residential development occurring on the land further to the north.                                                                                               | Retrolens |
| 1991 | Site at 99A Ngaruawahia Road is defined by hedging, divided into 3 main paddocks with a dwelling located to the north-west of the haybarn structure.  Structure on south eastern boundary of Rangimarie Road has been removed. | Retrolens |
| 1995 | Land appears as it did in the 1991 image.                                                                                                                                                                                      | Retrolens |

| 2002 | 99A Ngaruayahia Road  | Land appears as it did in the 1995 image.  A dwelling and shed is visible on the land immediately adjoining the northern boundary (99 Ngaruawahia Road).                                                                                                                  | Google<br>2021. | Earth |
|------|-----------------------|---------------------------------------------------------------------------------------------------------------------------------------------------------------------------------------------------------------------------------------------------------------------------|-----------------|-------|
| 2010 | 199A Ngaruawahia Road | Land appears as it did in the 2002 image. Residential development is occurring to the north.                                                                                                                                                                              | Google<br>2021. | Earth |
| 2018 | 99A Ngaruawahia Road  | Land generally appears as it did in the 2010 image. A dwelling is now evident in south east corner of 18 Rangimarie Road with access to this site from Rangimarie Road. Dwellings have also been constructed on the two lots located to the east of 99A Ngaruawahia Road. | Google<br>2021. | Earth |

| 2021 | 99A Ngaruawahia Road | Land appears is it did in the 2018 Google Mimage. 2021 | laps |
|------|----------------------|--------------------------------------------------------|------|
|      |                      |                                                        |      |