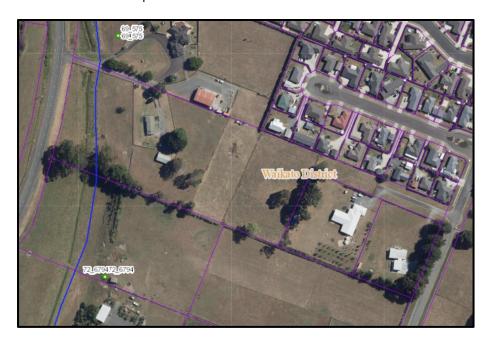

# 2.4 Hydrogeology and Hydrology

The western, lower terrace of both sites is located within a flood risk area with an overland flow path running adjacent to the western (road) boundary which leads to the Waipa River. Groundwater was not encountered across the elevated terrace of the site during hand auger investigations but was encountered across the lower western terrace at between 1.5m and 1.8m below ground level during geotechnical investigations. A surface

water feature is identified on Waikato Regional Council Maps (refer Figure 4 below) which was confirmed during a site walk over as an open drain.

Figure 4: Location of overland flow path (blue)

Image courtesy of Waikato Regional Council