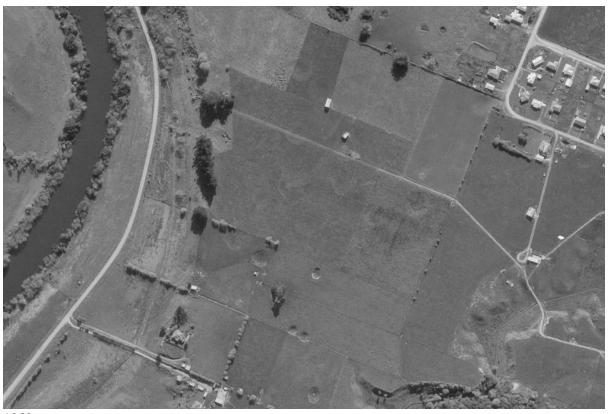

# 3.3 Historical Aerial Photography Review

| Date | Aerial Image | Observations                                                                                                                                                                                                                                                                                               | Image courtesy |
|------|--------------|------------------------------------------------------------------------------------------------------------------------------------------------------------------------------------------------------------------------------------------------------------------------------------------------------------|----------------|
| 1941 |              | Land is vacant and pastoral with a couple of small structures visible.                                                                                                                                                                                                                                     | Retrolens      |
| 1963 |              | Land remains vacant and pastoral.  A small structure is evident on the boundary in the south-west portion of the site at 18 Rangimarie Road.                                                                                                                                                               | Retrolens      |
| 1974 |              | Land remains primarily vacant and pastoral.  Vehicle access visible from Ngaruawahia Road in the north-west of the site at 99A Ngaruawahia Road. Small structure visible to the south of this, likely a haybarn.  A small structure (shed) is visible on the south eastern boundary of 18 Rangimarie Road. | Retrolens      |

|      | Residential subdivision development                                                                                                                                                                                            |           |
|------|--------------------------------------------------------------------------------------------------------------------------------------------------------------------------------------------------------------------------------|-----------|
|      | occurring on the land to the north.                                                                                                                                                                                            |           |
| 1979 | Land appears as it did in the 1974 image with more intensive residential development occurring on the land further to the north.                                                                                               | Retrolens |
| 1991 | Site at 99A Ngaruawahia Road is defined by hedging, divided into 3 main paddocks with a dwelling located to the north-west of the haybarn structure.  Structure on south eastern boundary of Rangimarie Road has been removed. | Retrolens |
| 1995 | Land appears as it did in the 1991 image.                                                                                                                                                                                      | Retrolens |

| 2002 | 99A Ngaruayahia Road  | Land appears as it did in the 1995 image.  A dwelling and shed is visible on the land immediately adjoining the northern boundary (99 Ngaruawahia Road).                                                                                                                  | Google<br>2021. | Earth |
|------|-----------------------|---------------------------------------------------------------------------------------------------------------------------------------------------------------------------------------------------------------------------------------------------------------------------|-----------------|-------|
| 2010 | 199A Ngaruawahia Road | Land appears as it did in the 2002 image. Residential development is occurring to the north.                                                                                                                                                                              | Google<br>2021. | Earth |
| 2018 | 99A Ngaruawahia Road  | Land generally appears as it did in the 2010 image. A dwelling is now evident in south east corner of 18 Rangimarie Road with access to this site from Rangimarie Road. Dwellings have also been constructed on the two lots located to the east of 99A Ngaruawahia Road. | Google<br>2021. | Earth |

| 2021 | 99A Ngaruawahia Road | Land appears is it did in the 2018 Google Mimage. 2021 | laps |
|------|----------------------|--------------------------------------------------------|------|
|      |                      |                                                        |      |