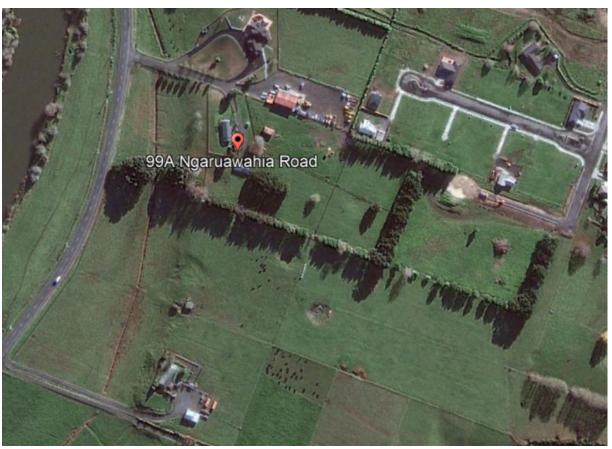

| Zoning (Operative      | Rural | Rural |
|------------------------|-------|-------|
| Waikato District Plan) |       |       |
|                        |       |       |

Location of the site is presented in *Figure 1* and *Figure 2* below. Please refer to **Appendix 1** for a copy of the Record of Title and to **Appendix 2** for a copy of the Residential Subdivision Concept Plan.

Figure 1: Location of Site
Image courtesy of Google Maps 2021

Figure 2: Aerial Photograph of Sites
Image courtesy of Waikato District Council IntraMaps 2021

### 2.2 Site Condition and Surrounding Environment

A site walkover was undertaken by Kelly Deihl, SQEP on 7 December 2021.

Both 99A Ngaruawahia Road and 18 Rangimarie Road are rural, pastoral properties with the land sloping east to west. The Waipa River is located approximately 130m to the west and there is an open drain at the western (base) of the site which flows north to the Waipa River. 18 Rangimarie Road contains a single storey residential dwelling (timber, brick and iron construction) located in the eastern portion of the site with access via Rangimarie Road. 99A Ngaruawahia Road also contains a single storey residential dwelling (brick and iron construction) and shed (iron and timber construction with concrete floor) located in the north-western portion of the site with access off Ngaruawahia Road. All buildings on the land are in good condition.