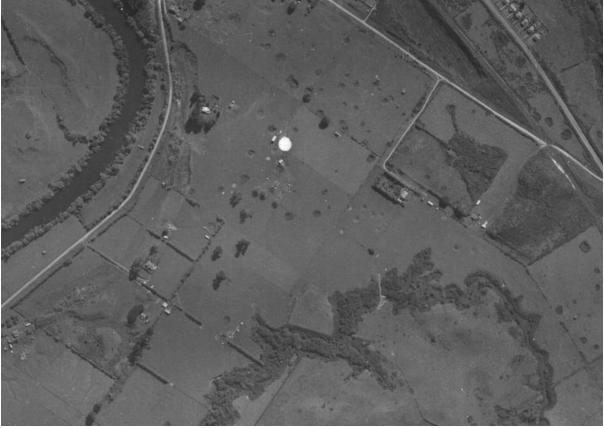

# 3.3 Historical Aerial Photography Review

| Date | Aerial Image | Observations                                                                                                                                                                                                                                                                                               | Image courtesy |
|------|--------------|------------------------------------------------------------------------------------------------------------------------------------------------------------------------------------------------------------------------------------------------------------------------------------------------------------|----------------|
| 1941 |              | Land is vacant and pastoral with a couple of small structures visible.                                                                                                                                                                                                                                     | Retrolens      |
| 1963 |              | Land remains vacant and pastoral.  A small structure is evident on the boundary in the south-west portion of the site at 18 Rangimarie Road.                                                                                                                                                               | Retrolens      |
| 1974 |              | Land remains primarily vacant and pastoral.  Vehicle access visible from Ngaruawahia Road in the north-west of the site at 99A Ngaruawahia Road. Small structure visible to the south of this, likely a haybarn.  A small structure (shed) is visible on the south eastern boundary of 18 Rangimarie Road. | Retrolens      |

|      | Residential subdivision development                                                                                                                                                                                            |           |
|------|--------------------------------------------------------------------------------------------------------------------------------------------------------------------------------------------------------------------------------|-----------|
|      | occurring on the land to the north.                                                                                                                                                                                            |           |
| 1979 | Land appears as it did in the 1974 image with more intensive residential development occurring on the land further to the north.                                                                                               | Retrolens |
| 1991 | Site at 99A Ngaruawahia Road is defined by hedging, divided into 3 main paddocks with a dwelling located to the north-west of the haybarn structure.  Structure on south eastern boundary of Rangimarie Road has been removed. | Retrolens |
| 1995 | Land appears as it did in the 1991 image.                                                                                                                                                                                      | Retrolens |

| 2002 | 99A Ngaruayahia Road  | Land appears as it did in the 1995 image.  A dwelling and shed is visible on the land immediately adjoining the northern boundary (99 Ngaruawahia Road).                                                                                                                  | Google<br>2021. | Earth |
|------|-----------------------|---------------------------------------------------------------------------------------------------------------------------------------------------------------------------------------------------------------------------------------------------------------------------|-----------------|-------|
| 2010 | 199A Ngaruawahia Road | Land appears as it did in the 2002 image. Residential development is occurring to the north.                                                                                                                                                                              | Google<br>2021. | Earth |
| 2018 | 99A Ngaruawahia Road  | Land generally appears as it did in the 2010 image. A dwelling is now evident in south east corner of 18 Rangimarie Road with access to this site from Rangimarie Road. Dwellings have also been constructed on the two lots located to the east of 99A Ngaruawahia Road. | Google<br>2021. | Earth |

| 2021 | 99A Ngaruawahia Road | Land appears is it did in the 2018 Google Mimage. 2021 | laps |
|------|----------------------|--------------------------------------------------------|------|
|      |                      |                                                        |      |

Please Note: Larger images are provided in Appendix 6