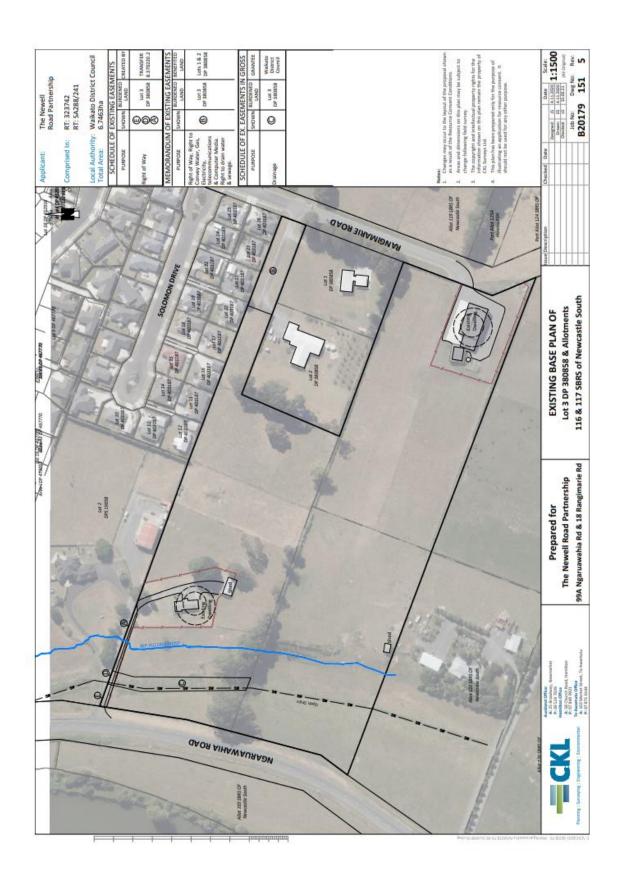

EMS was engaged to undertake a PSI to support this intended residential subdivision. A copy of the Records of Title for 99A Ngaruawahia Road and 18 Rangimarie Road are provided in **Appendix 1**. A copy of the initial scheme plan of the development is provided in **Appendix 2**.

| Zoning (Operative      | Rural | Rural |
|------------------------|-------|-------|
| Waikato District Plan) |       |       |
|                        |       |       |

Location of the site is presented in *Figure 1* and *Figure 2* below. Please refer to **Appendix 1** for a copy of the Record of Title and to **Appendix 2** for a copy of the Residential Subdivision Concept Plan.