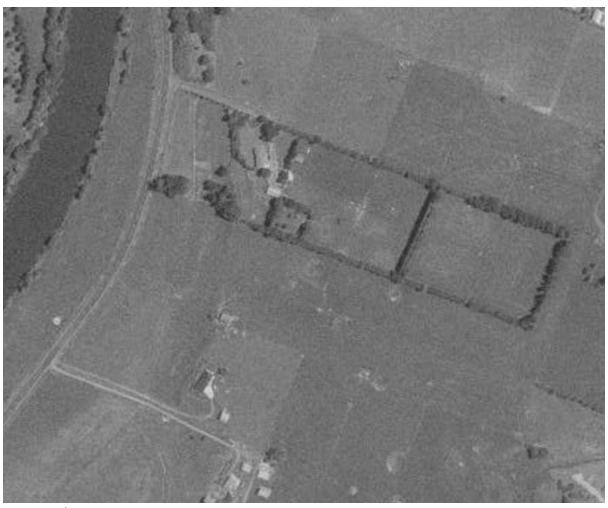

| Zoning (Operative      | Rural | Rural |
|------------------------|-------|-------|
| Waikato District Plan) |       |       |
|                        |       |       |

Location of the site is presented in *Figure 1* and *Figure 2* below. Please refer to **Appendix 1** for a copy of the Record of Title and to **Appendix 2** for a copy of the Residential Subdivision Concept Plan.

Figure 1: Location of Site
Image courtesy of Google Maps 2021

Figure 2: Aerial Photograph of Sites
Image courtesy of Waikato District Council IntraMaps 2021

### 2.2 Site Condition and Surrounding Environment

A site walkover was undertaken by Kelly Deihl, SQEP on 7 December 2021.

Both 99A Ngaruawahia Road and 18 Rangimarie Road are rural, pastoral properties with the land sloping east to west. The Waipa River is located approximately 130m to the west and there is an open drain at the western (base) of the site which flows north to the Waipa River. 18 Rangimarie Road contains a single storey residential dwelling (timber, brick and iron construction) located in the eastern portion of the site with access via Rangimarie Road. 99A Ngaruawahia Road also contains a single storey residential dwelling (brick and iron construction) and shed (iron and timber construction with concrete floor) located in the north-western portion of the site with access off Ngaruawahia Road. All buildings on the land are in good condition.

The sites are bounded by Ngaruawahia Road to the west and Rangimarie Road to the east. Adjoining land to the north and east contains residential development, separated by existing fencing and vegetation. The land adjoining the southern boundary is rural residential.