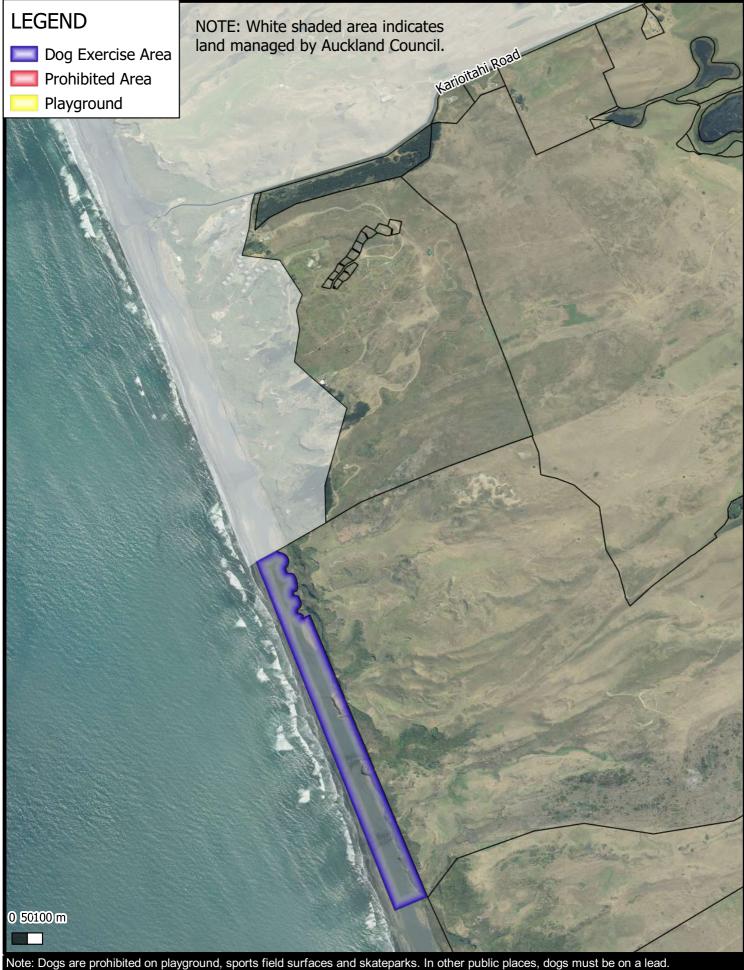

**Dog Control Bylaw 2022** Riverside Reserve, Horotiu

Map 17

Waikato

DISTRICT COUNCIL

GIS Department Created By: ADMIN
Created For: TOAKE001
Date Created: 2022-03-24
Projection: NZTM GD2000 Ref: ME29974

**Dog Control Bylaw 2022** Karioitahi Beach, within Waikato District

boundary Map 21

GIS Department Created By: ADMIN Created For: TOAKE001 Date Created: 2022-03-24 Projection: NZTM GD2000 Ref: ME29974