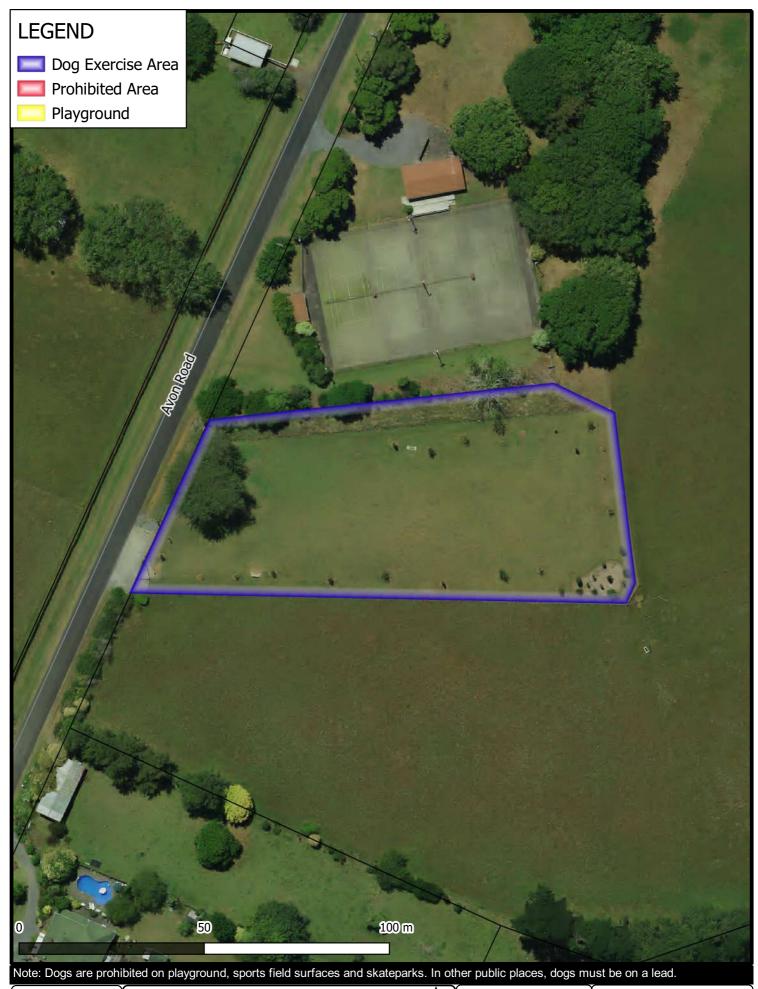

Map 24

GIS Department Created By: ADMIN
Created For: TOAKE001
Date Created: 2022-03-24
Projection: NZTM GD2000 Ref: ME29974

**Dog Control Bylaw 2022** Tamahere Park, Tamahere

Map 25

GIS Department Created By: ADMIN
Created For: TOAKE001
Date Created: 2022-03-24
Projection: NZTM GD2000 Ref: ME29974