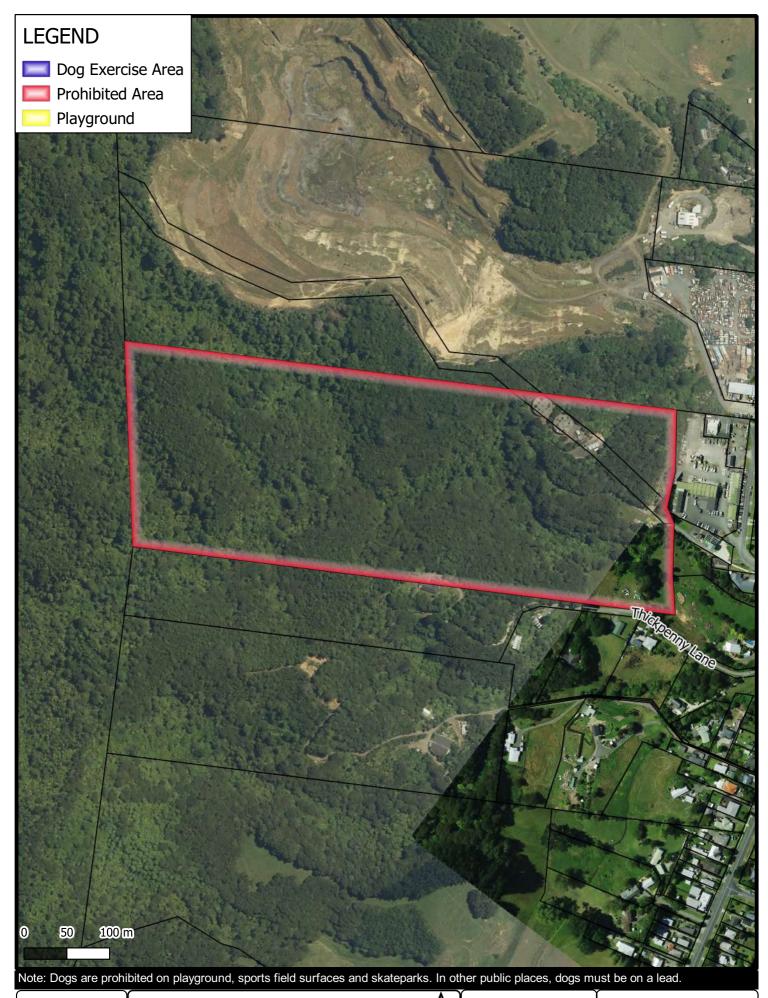

**Dog Control Bylaw 2022** Hakarimata Scenic Reserve, Ngaruawahia

Map 4

GIS Department Created By: ADMIN
Created For: TOAKE001
Date Created: 2022-03-24
Projection: NZTM GD2000 Ref: ME29974

**Waikato** DISTRICT COUNCIL
Te Kaunihera en Tekinoa H