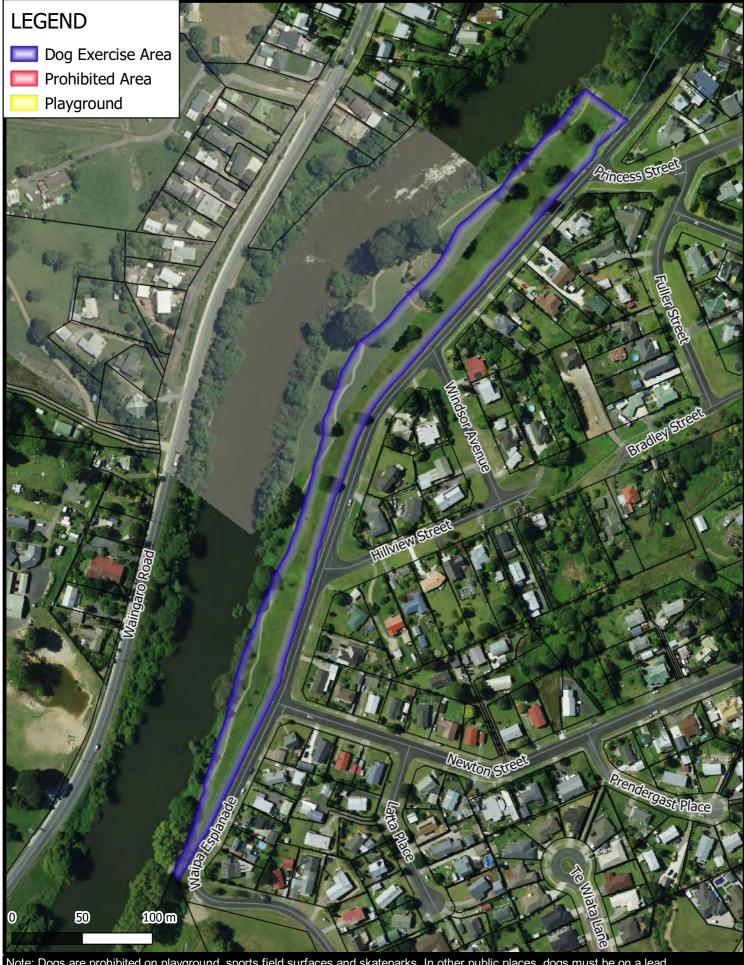

#### **Dog Control Bylaw 2022** Waipa Esplanade Reserve, Ngaruawahia

Map 11

GIS Department Created By: ADMIN Created For: TOAKE001 Date Created: 2022-03-24 Projection: NZTM GD2000 Ref: ME29974

**Dog Control Bylaw 2022** Aro Aro Reserve, Raglan