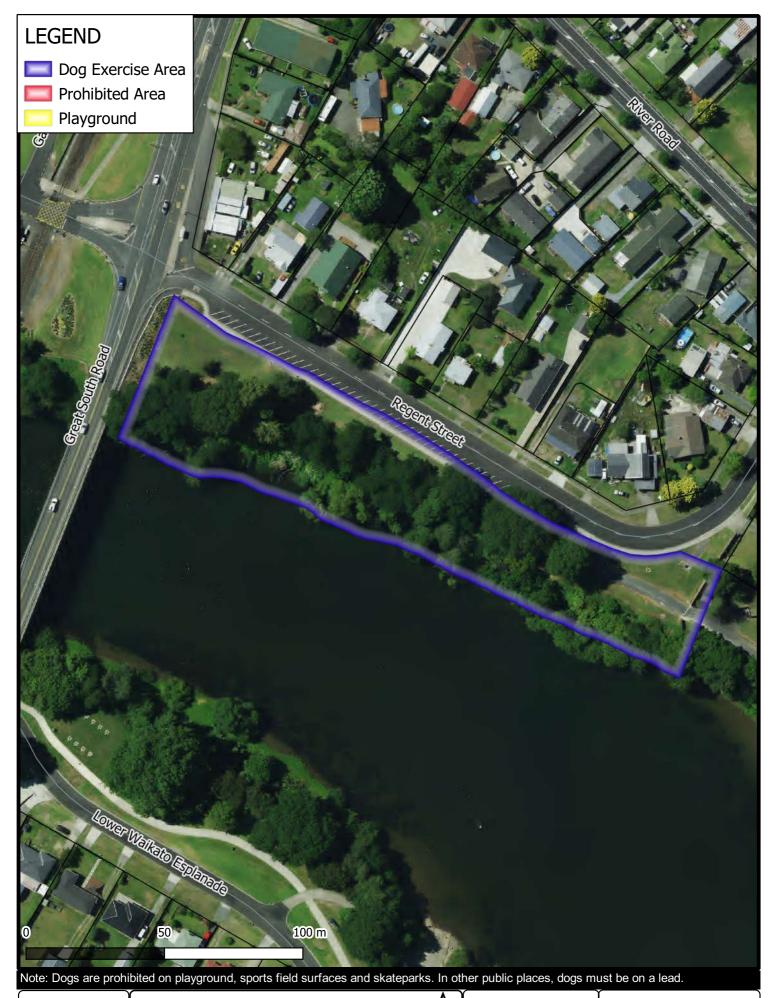

### **Dog Control Bylaw 2022**Cnr Fairfield Avenue/Graham Place, Huntly

Map 8

GIS Department Created By: ADMIN
Created For: TOAKE001 Date Created: 2022-03-24 Projection: NZTM GD2000 Ref: ME29974

**Dog Control Bylaw 2022** Regent Street Reserve, Ngaruawahia

Map 9

GIS Department Created By: ADMIN
Created For: TOAKE001
Date Created: 2022-03-24
Projection: NZTM GD2000 Ref: ME29974