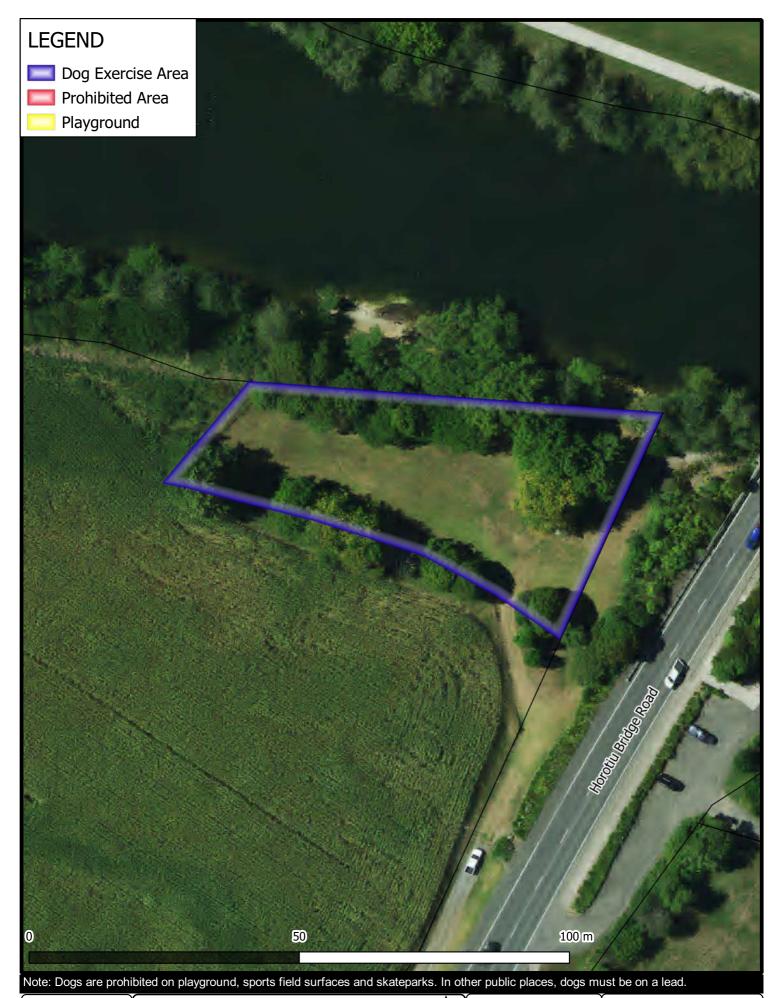

**Dog Control Bylaw 2022** Riverside Reserve, Horotiu

Map 17

Waikato

DISTRICT COUNCIL

GIS Department Created By: ADMIN
Created For: TOAKE001
Date Created: 2022-03-24
Projection: NZTM GD2000 Ref: ME29974

**Dog Control Bylaw 2022** Karioitahi Beach, within Waikato District