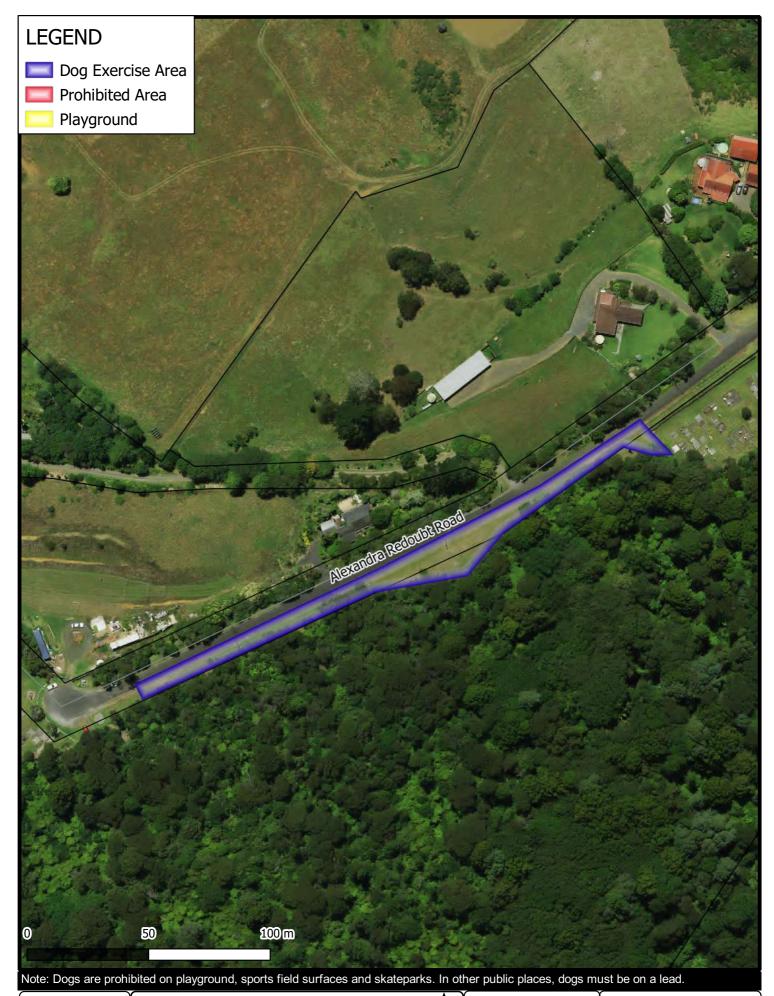

#### **Dog Control Bylaw 2022** Les Batkin Reserve, Tuakau

Map 19

GIS Department Created By: ADMIN
Created For: TOAKE001
Date Created: 2022-03-24
Projection: NZTM GD2000 Ref: ME29974

Waikato

**Dog Control Bylaw 2022** Alexandra Redoubt Reserve, Tuakau Map 20