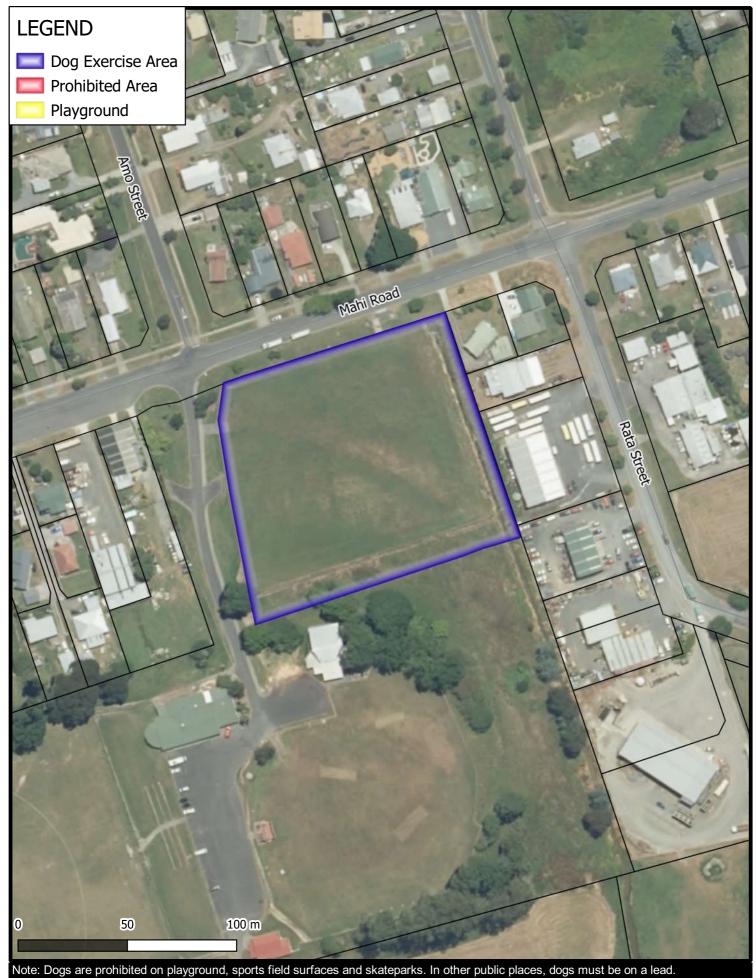

### **Dog Control Bylaw 2022**Cnr Fairfield Avenue/Graham Place, Huntly

Map 8

GIS Department Created By: ADMIN
Created For: TOAKE001 Date Created: 2022-03-24 Projection: NZTM GD2000 Ref: ME29974

**Dog Control Bylaw 2022** Regent Street Reserve, Ngaruawahia

Map 9

GIS Department Created By: ADMIN
Created For: TOAKE001
Date Created: 2022-03-24
Projection: NZTM GD2000 Ref: ME29974