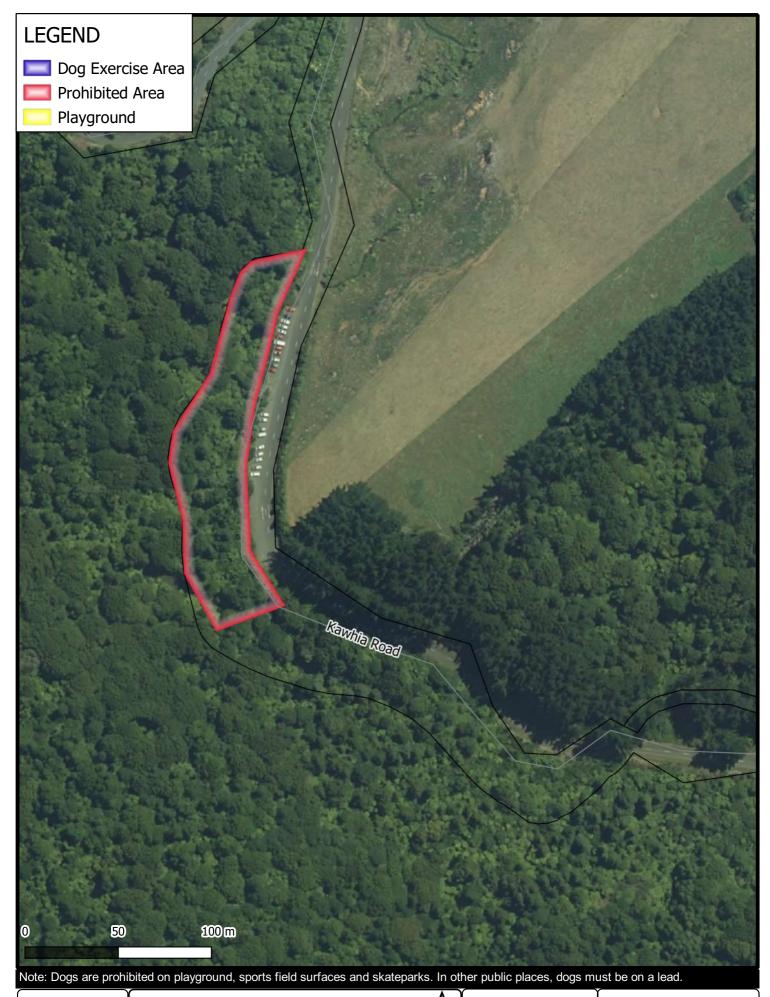

**Dog Control Bylaw 2022** Wairenga/Bridal Veil Falls, Raglan

Map 5

GIS Department Created By: ADMIN
Created For: TOAKE001
Date Created: 2022-03-24
Projection: NZTM GD2000

Ref: ME29974

GIS Department
Created By: ADMIN
Created For: TOAKE001
Date Created: 2022-03-24
Projection: NZTM GD2000
Ref: ME29974