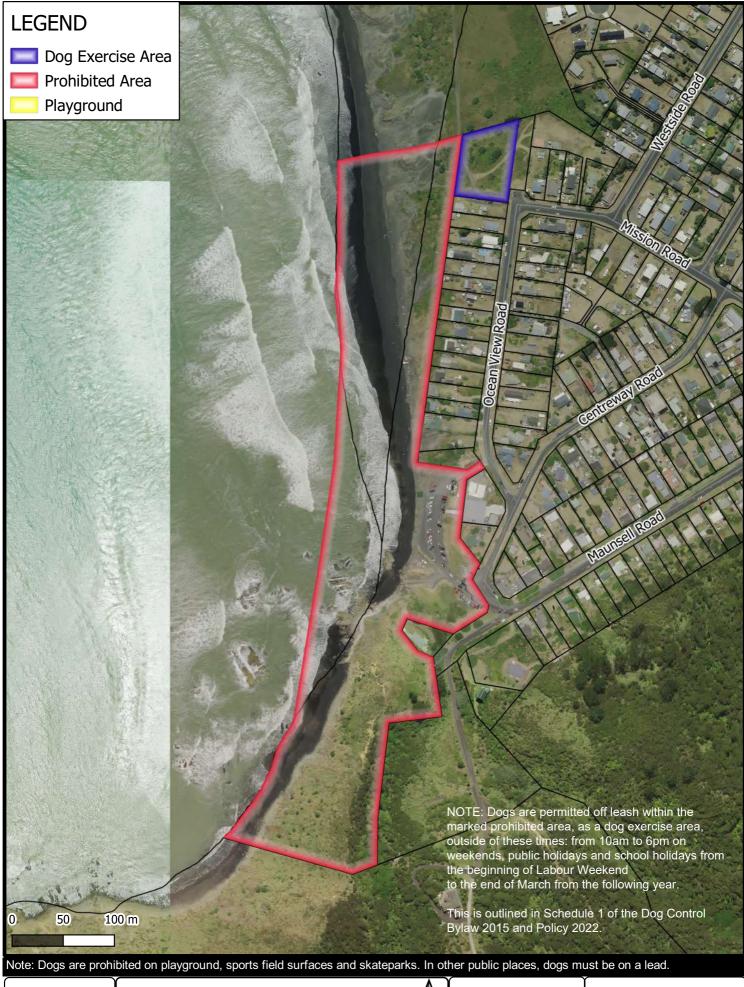

# **Dog Control Bylaw 2022** Ngarunui Beach, Raglan

Map 13

GIS Department Created By: ADMIN
Created For: TOAKE001
Date Created: 2022-03-24
Projection: NZTM GD2000 Ref: ME29974

**Dog Control Bylaw 2022** Raglan Bay, Raglan