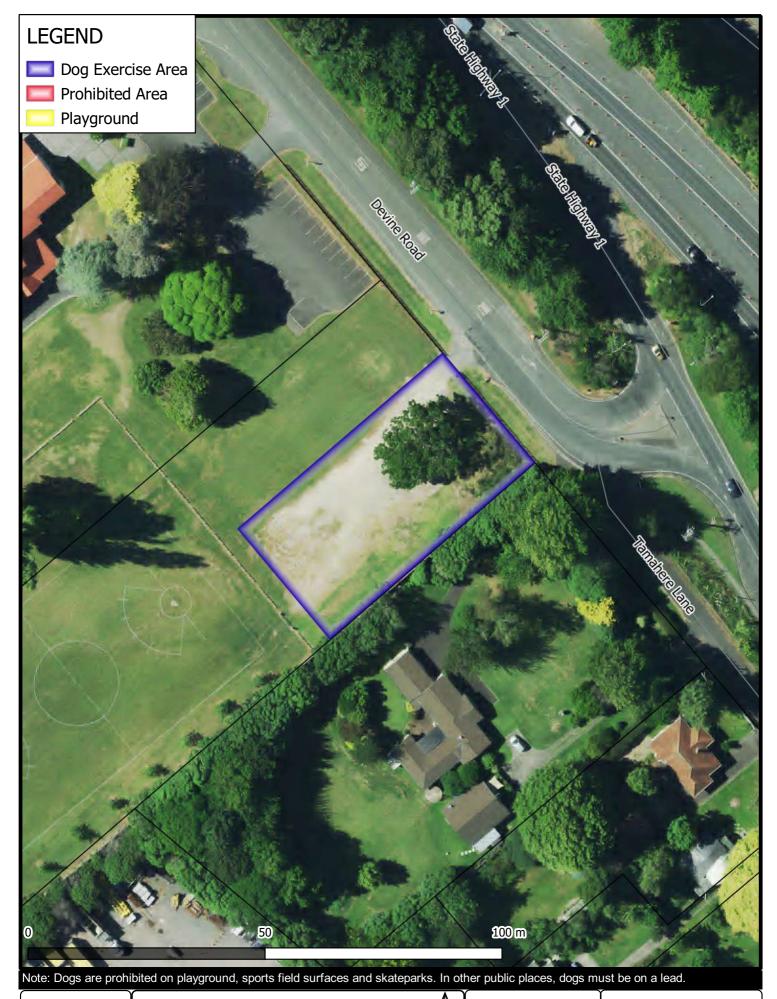

Map 24

GIS Department Created By: ADMIN
Created For: TOAKE001
Date Created: 2022-03-24
Projection: NZTM GD2000 Ref: ME29974

**Dog Control Bylaw 2022** Tamahere Park, Tamahere

Map 25

GIS Department Created By: ADMIN
Created For: TOAKE001
Date Created: 2022-03-24
Projection: NZTM GD2000 Ref: ME29974