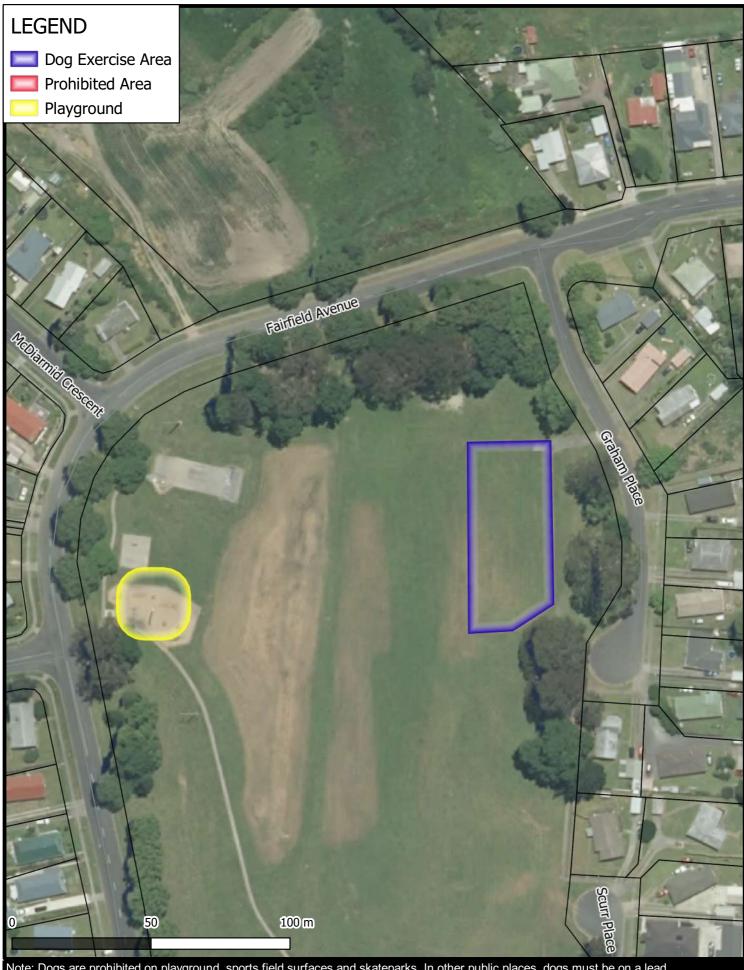

### **Dog Control Bylaw 2022**Cnr Fairfield Avenue/Graham Place, Huntly

Map 8

GIS Department Created By: ADMIN
Created For: TOAKE001 Date Created: 2022-03-24 Projection: NZTM GD2000 Ref: ME29974

**Dog Control Bylaw 2022** Regent Street Reserve, Ngaruawahia