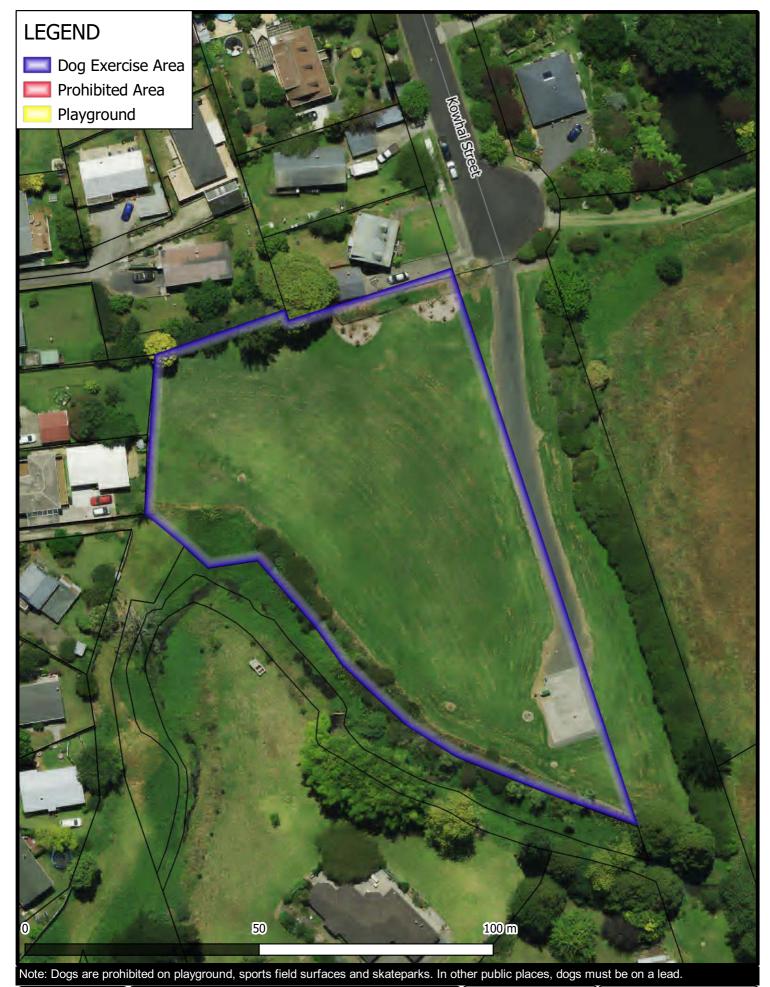

DISTRICT COUNCIL

GIS Department Created By: ADMIN
Created For: TOAKE001
Date Created: 2022-03-24
Projection: NZTM GD2000 Ref: ME29974

**Dog Control Bylaw 2022** Kowhai Reserve, Tuakau

Map 21

GIS Department Created By: ADMIN
Created For: TOAKE001
Date Created: 2022-03-24
Projection: NZTM GD2000 Ref: ME29974