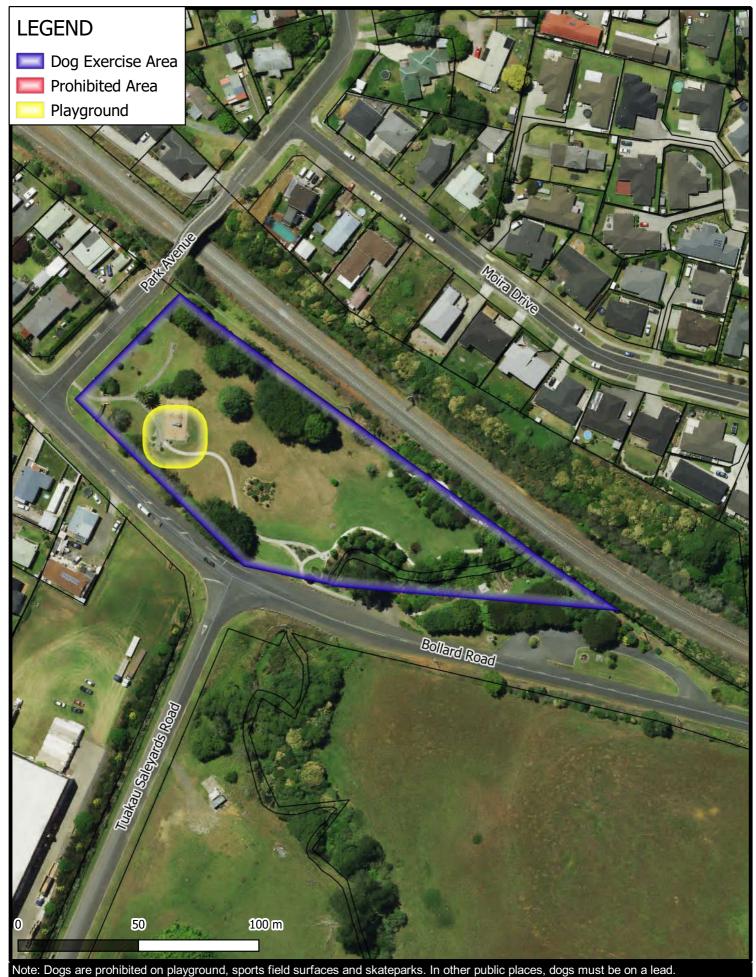

#### **Dog Control Bylaw 2022** Les Batkin Reserve, Tuakau

Map 19

GIS Department Created By: ADMIN
Created For: TOAKE001
Date Created: 2022-03-24
Projection: NZTM GD2000 Ref: ME29974

Waikato

**Dog Control Bylaw 2022** Alexandra Redoubt Reserve, Tuakau Map 20