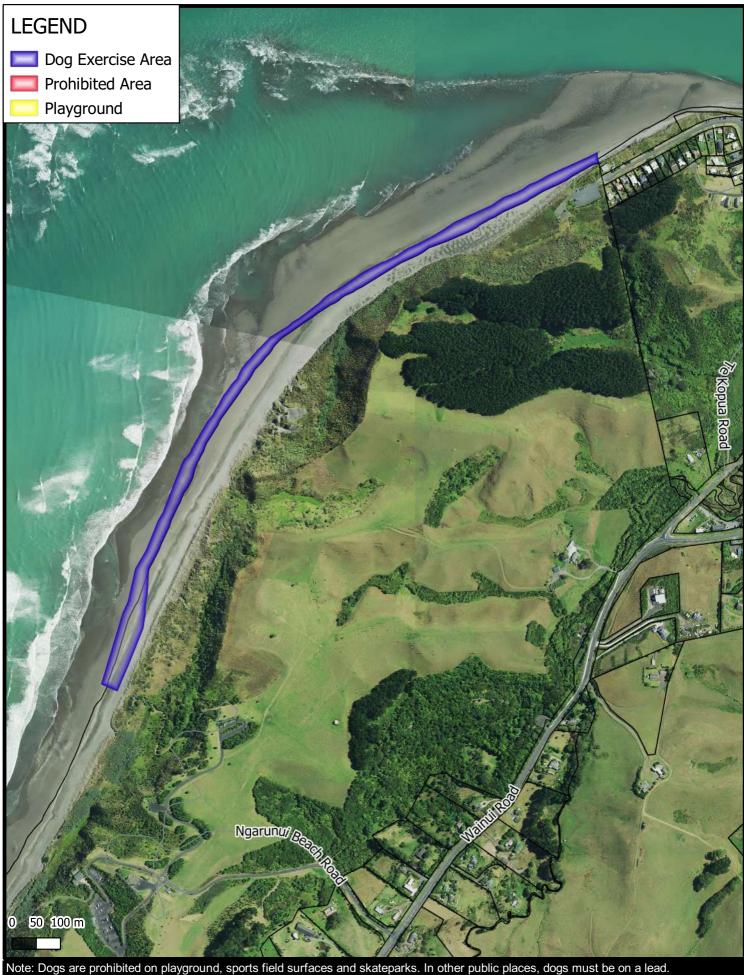

# **Dog Control Bylaw 2022** Ngarunui Beach, Raglan

Map 13

GIS Department Created By: ADMIN
Created For: TOAKE001
Date Created: 2022-03-24
Projection: NZTM GD2000 Ref: ME29974

**Dog Control Bylaw 2022** Raglan Bay, Raglan