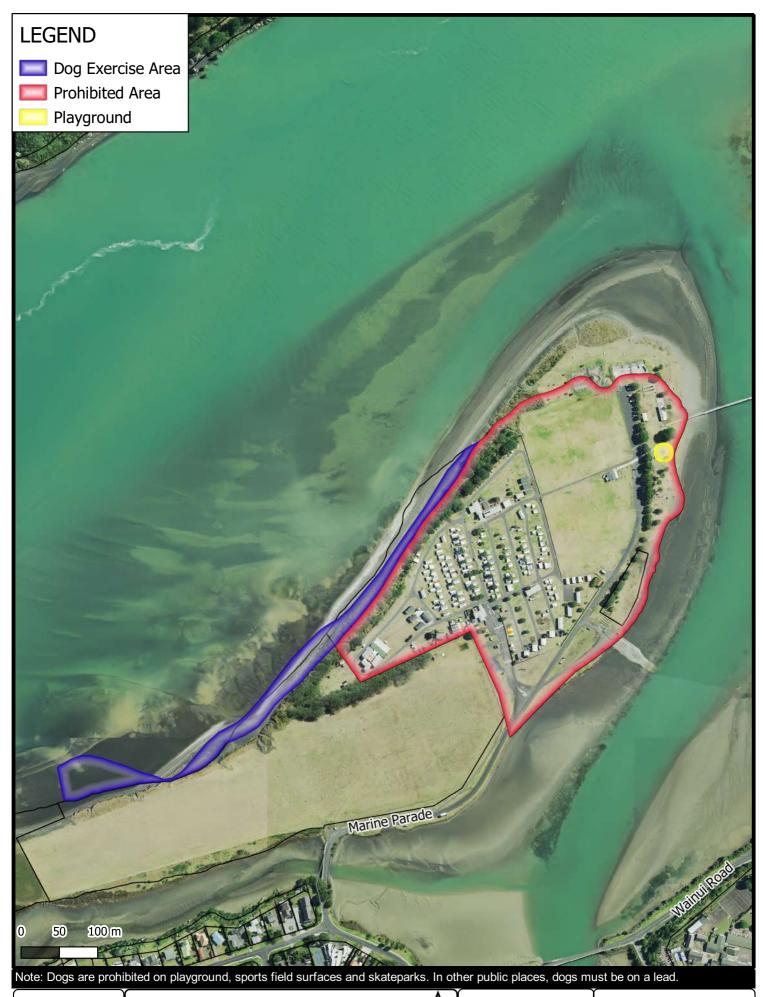

GIS Department Created By: ADMIN
Created For: TOAKE001
Date Created: 2022-03-24
Projection: NZTM GD2000 Ref: ME29974

Waikato DISTRICT COUNCIL

**Dog Control Bylaw 2022** Sunset Beach, Port Waikato

Map 3

GIS Department Created By: ADMIN Created For: TOAKE001 Date Created: 2022-03-24 Projection: NZTM GD2000 Ref: ME29974