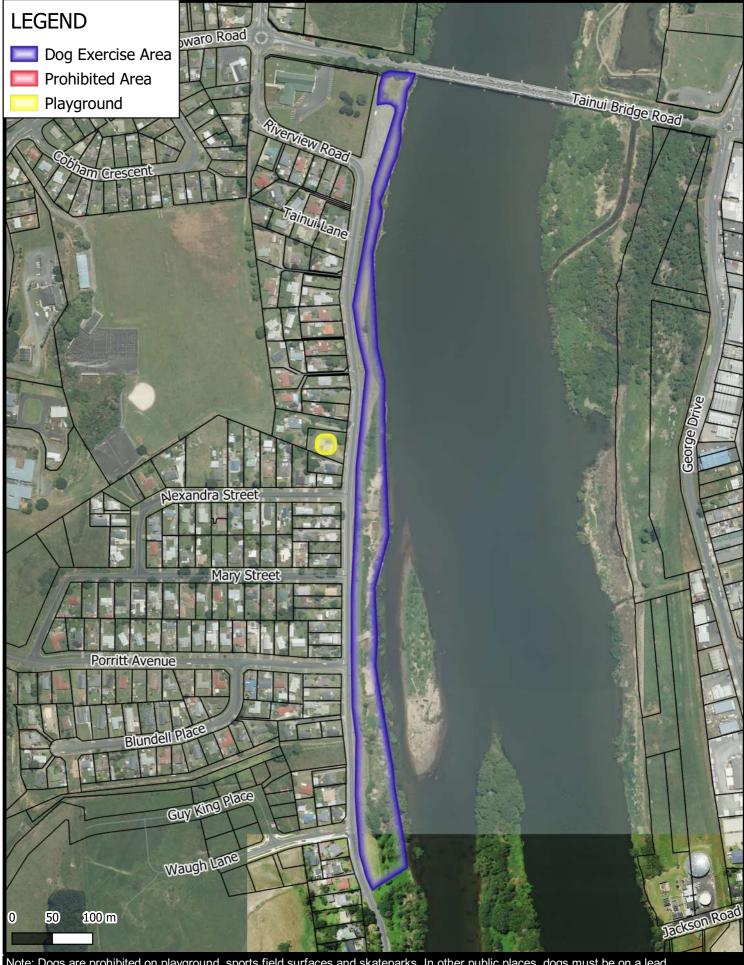

#### **Dog Control Bylaw 2022** Waipa Esplanade Reserve, Ngaruawahia

Map 11

GIS Department Created By: ADMIN Created For: TOAKE001 Date Created: 2022-03-24 Projection: NZTM GD2000 Ref: ME29974

**Dog Control Bylaw 2022** Aro Aro Reserve, Raglan