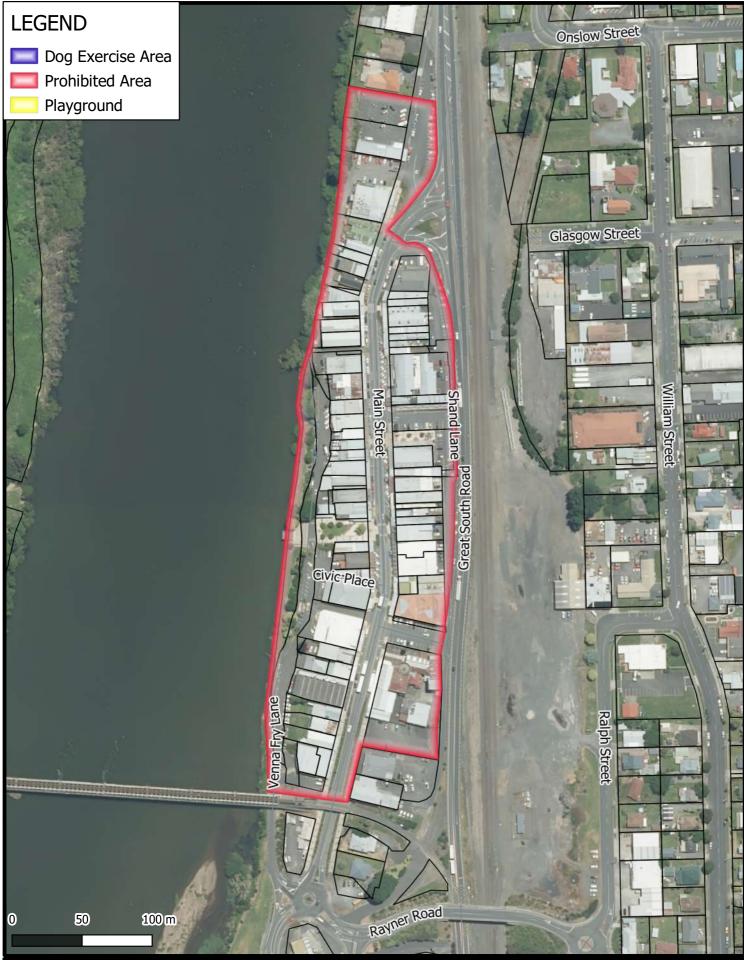

#### **Dog Control Bylaw 2022** Central Business Area, Huntly

Map 1

GIS Department Created By: ADMIN
Created For: TOAKE001 Date Created: 2022-03-24 Projection: NZTM GD2000

Ref: ME29974

Map 2

DISTRICT COUNCIL