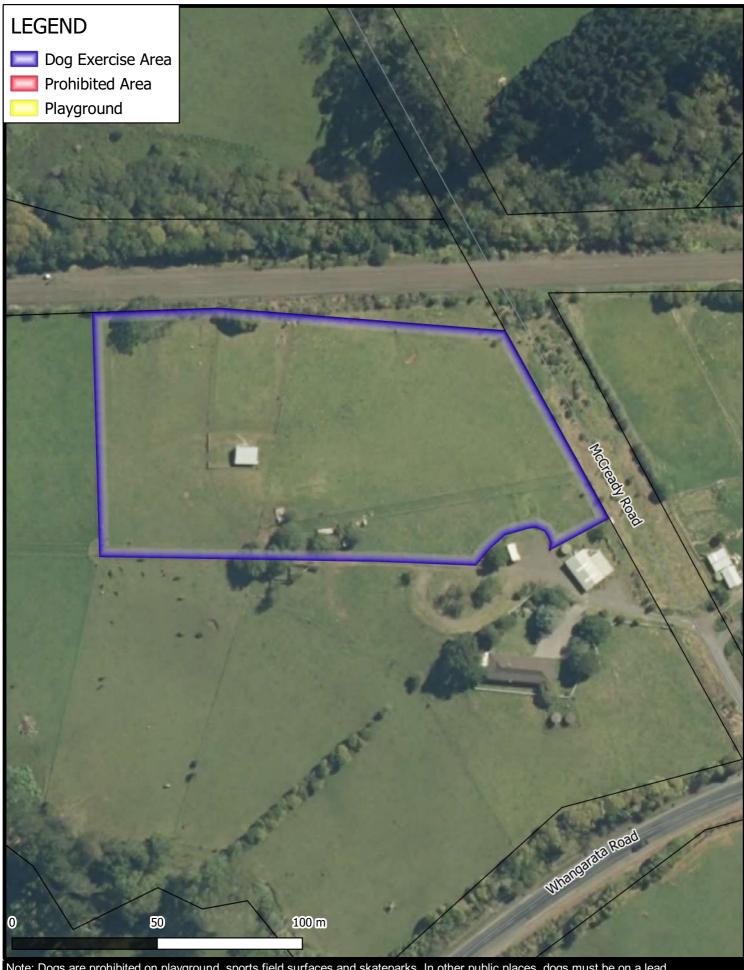

# **Dog Control Bylaw 2022** Whangarata Domain, Tuakau

Map 22

GIS Department Created By: ADMIN
Created For: TOAKE001
Date Created: 2022-03-24
Projection: NZTM GD2000 Ref: ME29974