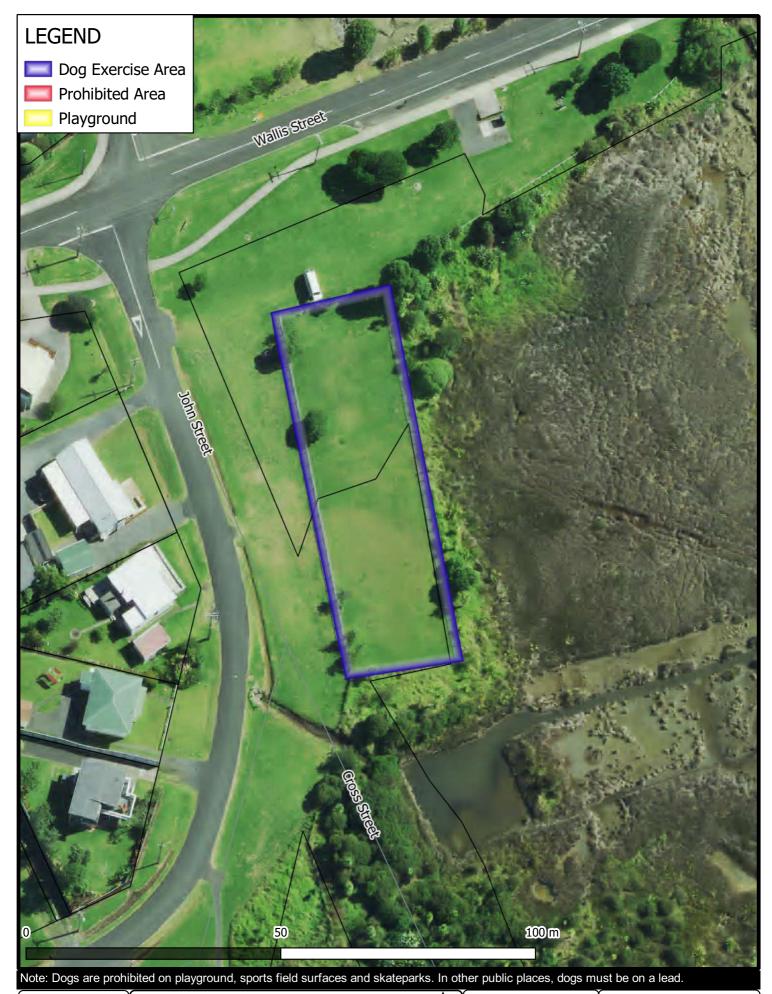

# **Dog Control Bylaw 2022** Riverview Reserve, Huntly

Map 7

GIS Department Created By: ADMIN
Created For: TOAKE001 Date Created: 2022-03-24 Projection: NZTM GD2000 Ref: ME29974