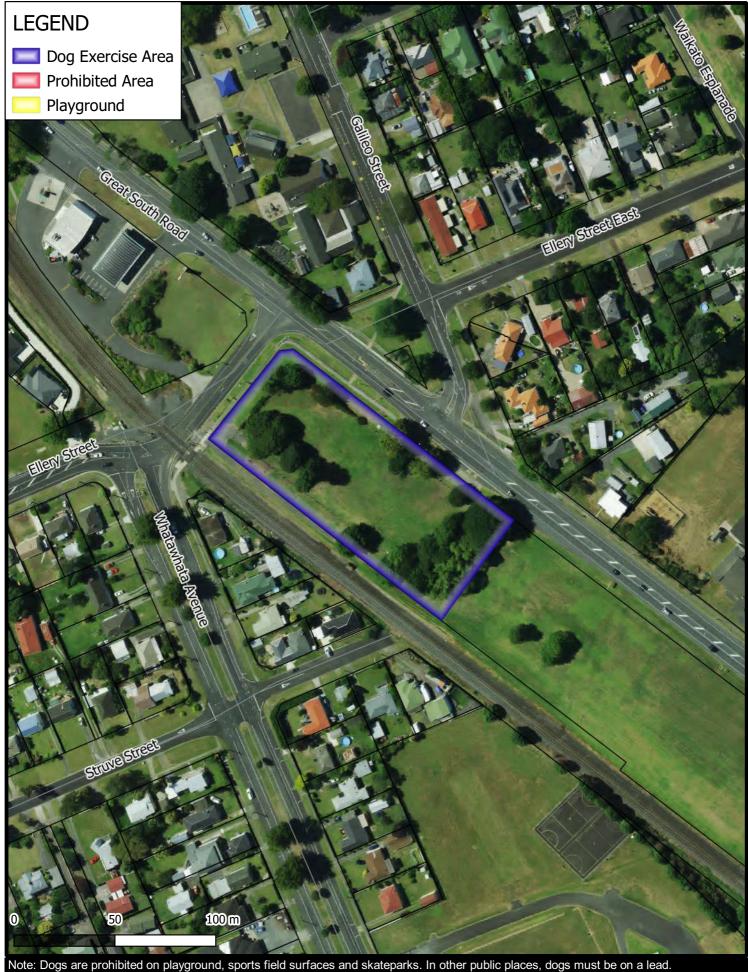

# **Dog Control Bylaw 2022** Cnr Great South Road/Ellery Street,

Ngaruawahia Map 10

GIS Department Created By: ADMIN
Created For: TOAKE001
Date Created: 2022-03-24
Projection: NZTM GD2000 Ref: ME29974