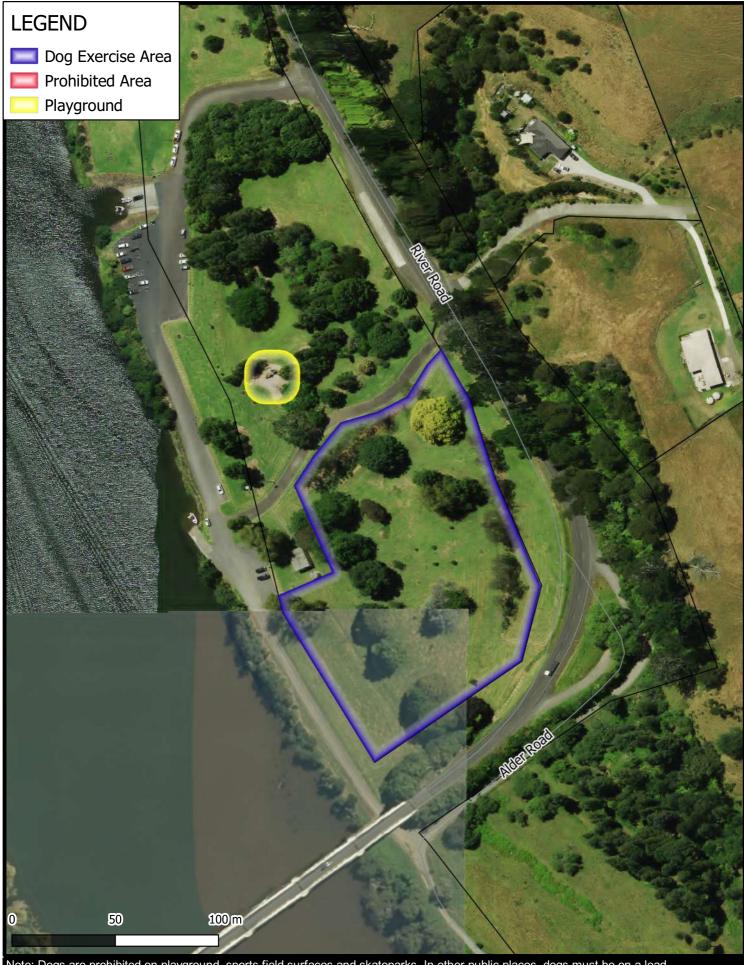

#### **Dog Control Bylaw 2022** Les Batkin Reserve, Tuakau

Map 19

GIS Department Created By: ADMIN
Created For: TOAKE001
Date Created: 2022-03-24
Projection: NZTM GD2000 Ref: ME29974

Waikato

**Dog Control Bylaw 2022** Alexandra Redoubt Reserve, Tuakau Map 20