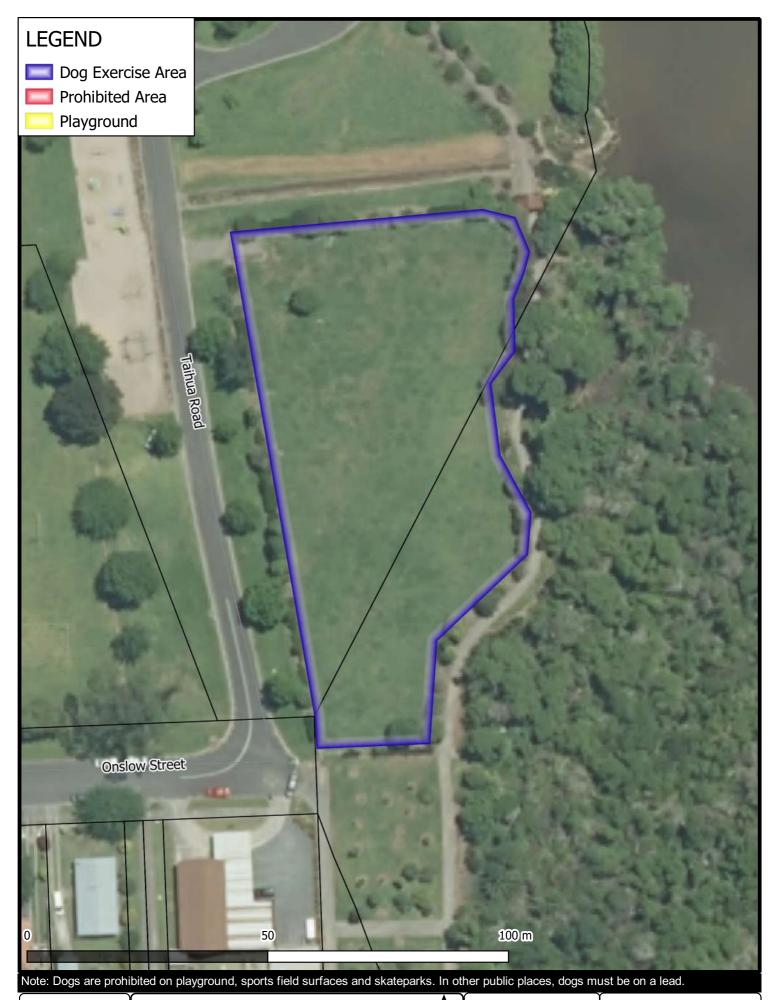

# **Dog Control Bylaw 2022** Riverview Reserve, Huntly

Map 7

GIS Department Created By: ADMIN
Created For: TOAKE001 Date Created: 2022-03-24 Projection: NZTM GD2000 Ref: ME29974