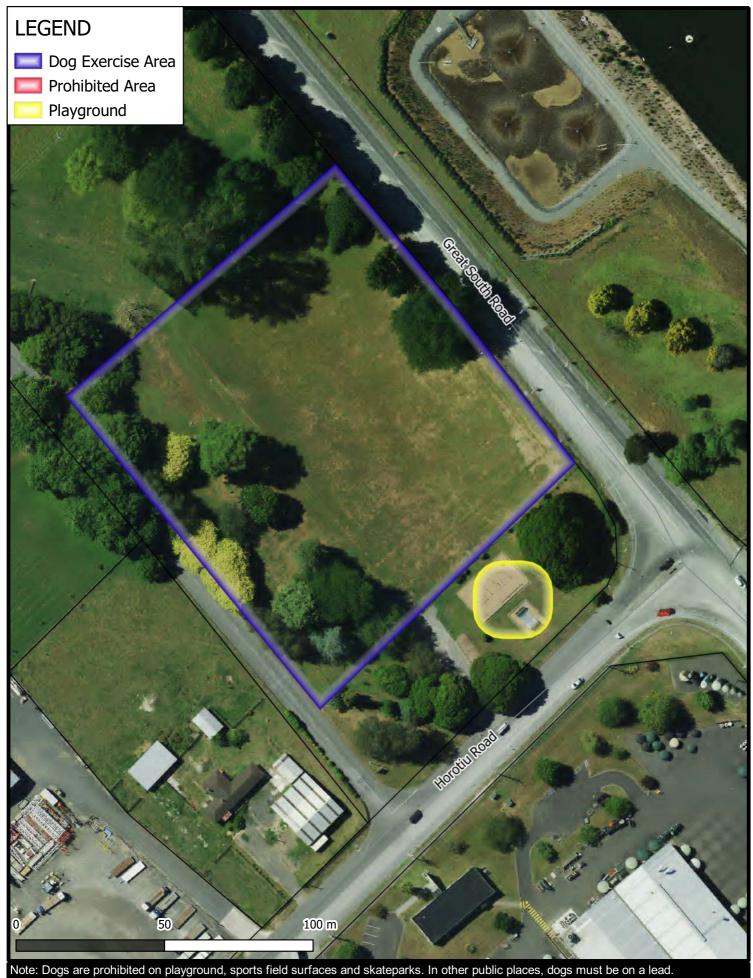

GIS Department Created By: ADMIN Created For: TOAKE001 Date Created: 2022-03-24 Projection: NZTM GD2000 Ref: ME29974

**Dog Control Bylaw 2022** Fenced AFFCO Park, Horotiu

Map 16

GIS Department Created By: ADMIN
Created For: TOAKE001
Date Created: 2022-03-24
Projection: NZTM GD2000
Ref: ME29974