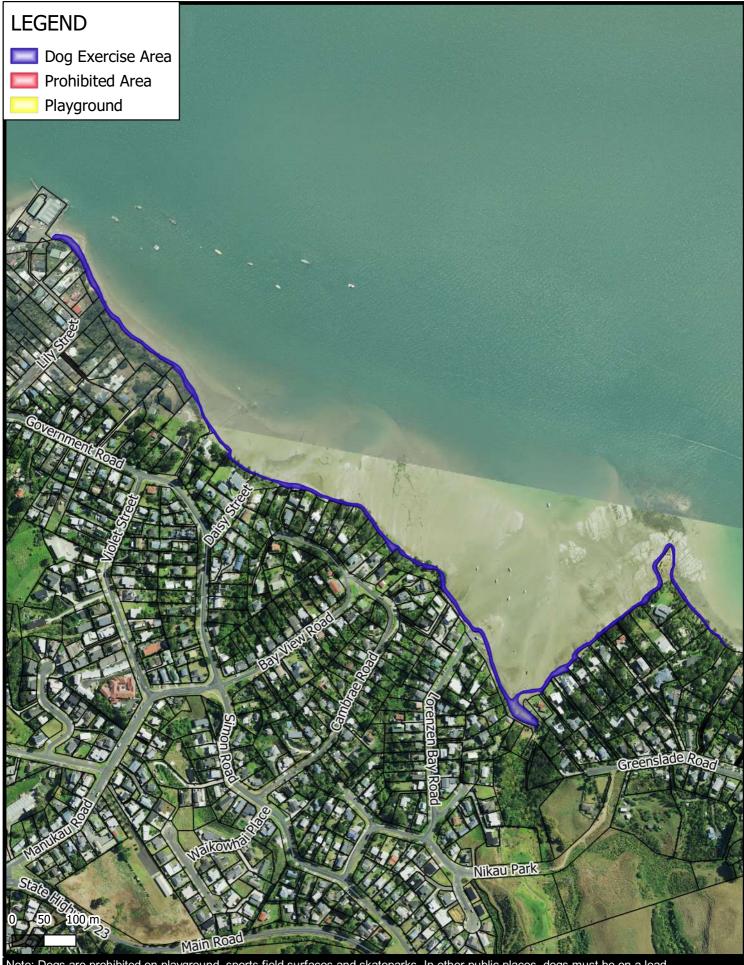

Map 14

GIS Department Created By: ADMIN
Created For: TOAKE001 Date Created: 2022-03-24 Projection: NZTM GD2000 Ref: ME29974

Waikato Dog Control Bylaw 2022 GIS Departr

DISTRICT COUNCIL

**Dog Control Bylaw 2022**Te Kauwhata Recreation Reserve, Te Kauwhata Map 15